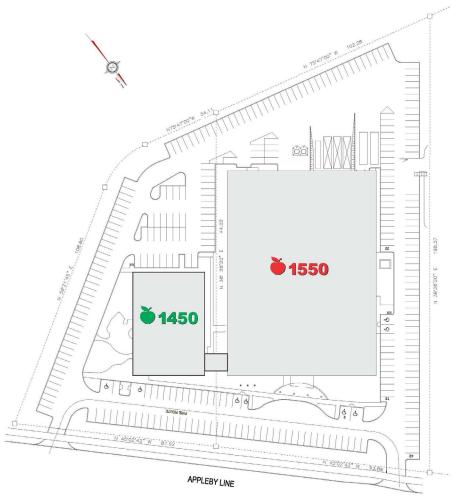

|
|------------|----------|-------------|--------|
| > Unit 1B: | 6,476 SF | \$12.95     | \$9.50 |
| > Unit IF: | 5,725 SF | \$12.95     | \$9.50 |

> Base building condition, ready for Tenant build-out



## **CONTACT US**

DAVID WOODIWISS\*
Vice President
+1 289 266 1008
david.woodiwiss@colliers.com

DAVID COLLEY\*, SIOR Senior Vice President +1 416 620 2840 david.colley@colliers.com

#### **COLLIERS INTERNATIONAL**

1122 International Blvd., Suite 102 Burlington, ON L7L 6Z8 +1 416 777 2200 www.collierscanada.com







# PROPOSED SECOND FLOOR DEMISING PLAN

1450 APPLEBY LINE, BURLINGTON



# 1450 APPLEBY LINE > LOBBY



# 1550 APPLEBY LINE > LOBBY





# 1450 APPLEBY LINE > COMMON AREA / OFFICE





# 1550 APPLEBY LINE > WAREHOUSE / OFFICE







## 1450-1550 APPLEBY LINE > SITE PLAN





#### \* Sales Representative \*\* Broker

This document has been prepared by Colliers International for advertising and general information only. Colliers International makes no guarantees, representations or warranties of any kind, expressed or implied, regarding the information including, but not limited to, warranties of content, accuracy and reliability. Any interested party should undertake their own inquiries as to the accuracy of the information. Colliers International excludes unequivocally all inferred or implied terms, conditions and warranties arising out of this document and excludes all liability for loss and damages arising there from. Colliers International is a worldwide affiliation of independently owned and operated companies. This publication is the copyrighted prope