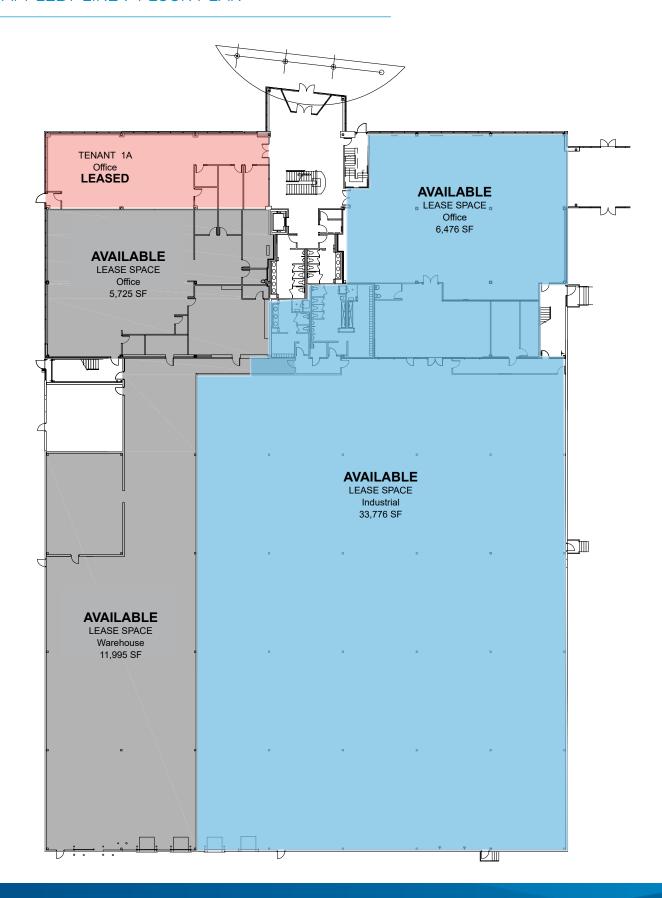

## 1550 APPLEBY LINE

| INDUSTRIAL    |          |        |        |                 |        |
|---------------|----------|--------|--------|-----------------|--------|
| INDOSTRIAL    | TOTAL SF | IND SF | OFF SF | RATE/SF/<br>NET | TMI    |
| > Unit 1C:    | 17,720   | 11,995 | 5,725  | \$8.95          | \$4.47 |
| > Unit 1CD:   | 51,496   | 43,272 | 8,224  | \$7.25          | \$4.47 |
| > Unit 1E:    | 57,972   | 43,272 | 14,700 | \$7.95          | \$4.47 |
| > Unit 1D:    | 33,776   | 31,277 | 2,499  | \$6.50          | \$4.47 |
| > Unit 1B/1D: | 40,252   | 31,277 | 8,975  | \$7.85          | \$4.47 |
| > Unit1 BDC:  | 52,247   | 43,272 | 9,875  | \$7.25          | \$4.47 |

- > Truck-level doors and drive-in
- > Air-conditioned warehouse, painted walls and ceiling
- > 27' clear height, up to 400 Amps / 600 Volts
- > Convenient access to the QEW and Hwy 407

## **OFFICE**

|            | TOTAL SF | RATE/SF/NET | T & O  |
|------------|----------|-------------|--------|
| > Unit 1B: | 6,476 SF | \$12.95     | \$9.50 |
| > Unit IF: | 5,725 SF | \$12.95     | \$9.50 |

> Base building condition, ready for Tenant build-out