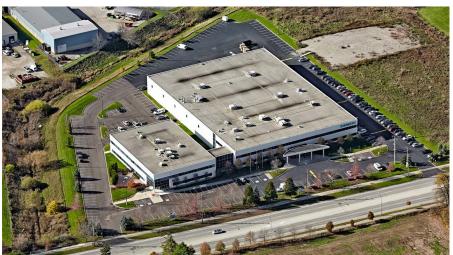

## **BUILDING HIGHLIGHTS**

Close proximity to QEW, Hwy 407 and local amenities. Outstanding corporate profile with exposure and available building signage.

## 1450 APPLEBY LINE

Class A office with prime location, fronting onto high-traffic Appleby Line. Walk to various restaurants and amenities. 4/1,000 parking available.

#### 1550 APPLEBY LINE

AAA quality industrial space in one of the nicest buildings in Burlington. Industrial space has natural light and T5 lighting. Ideal for advanced manufacturing, high tech industry and engineering, technical or electronic assembly type uses.