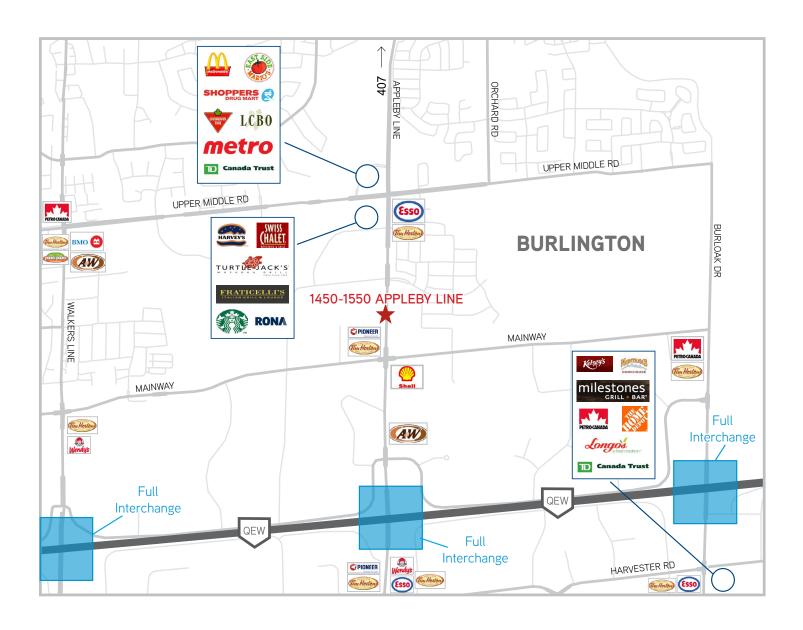

## **BUILDING HIGHLIGHTS**

Close proximity to QEW, Hwy 407 and local amenities. Outstanding corporate profile with exposure and available building signage.

## 1450 APPLEBY LINE

Class A office with prime location, fronting onto high-traffic Appleby Line. Walk to various restaurants and amenities. 4/1,000 parking available.

#### 1550 APPLEBY LINE

AAA quality industrial space in one of the nicest buildings in Burlington. Industrial space has natural light and T5 lighting. Ideal for advanced manufacturing, high tech industry and engineering, technical or electronic assembly type uses.