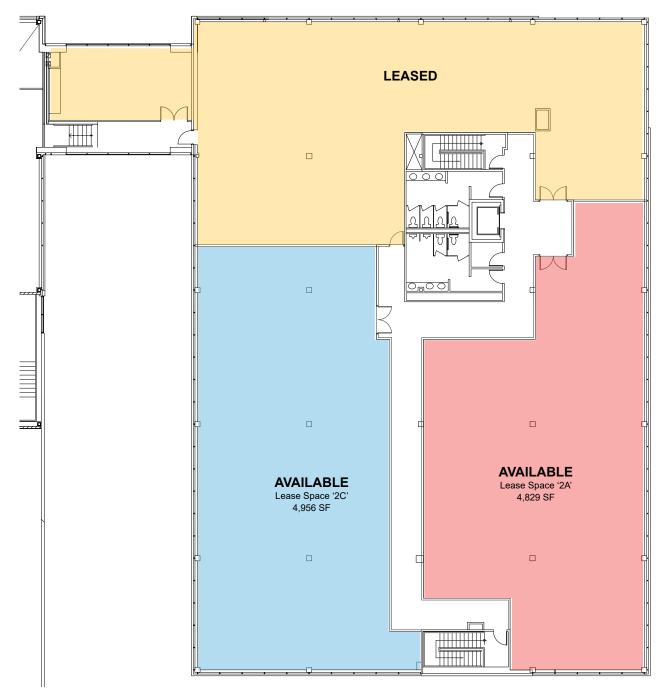

## 1450 APPLEBY LINE

|             | TOTAL SF | RATE/SF/NET | T & O  |
|-------------|----------|-------------|--------|
| > Suite 2A: | 4,829    | \$14.95     | \$9.50 |
| > Suite 2B: | 4,956    | \$14.95     | \$9.50 |

- > Base building condition, ready for Tenant build-out
- > 2nd floor, Elevator, 4: 1,000 parking, lots of natural light
- > Fibre optics line (Cogeco), building signage available

# PROPOSED SECOND FLOOR DEMISING PLAN

1450 APPLEBY LINE, BURLINGTON