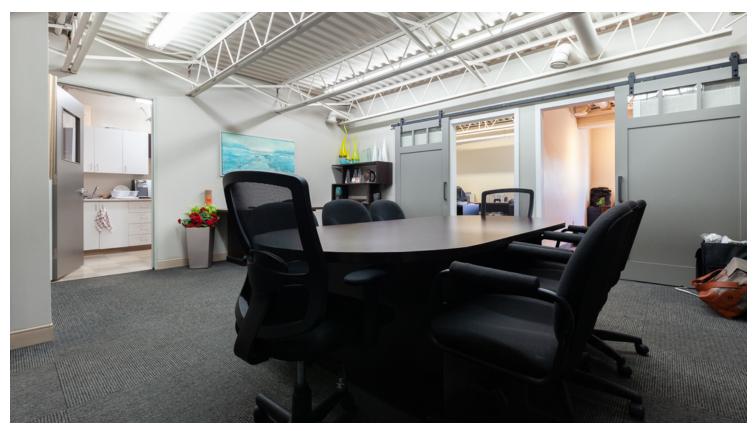

## **PROPERTY HIGHLIGHTS**

- Opportunity to lease office and warehouse space in desirable Rideau Heights **Business Park**
- Spaces available range from 875 to 5,000 SF with multiple configurations of office and warehouse space
- Tenants will benefit from renovated units featuring reception options, enclosed offices, and board rooms
- Spaces available with one to two drive in 12' x 8' overhead doors for access to warehouse/storage space with up to 16' of overhead clearance for racking.
- Location provides easy access to Hunt Club Road, public transit and close proximity to amenities.
- The smaller units include 4 parking spaces each, the larger unit includes 9.