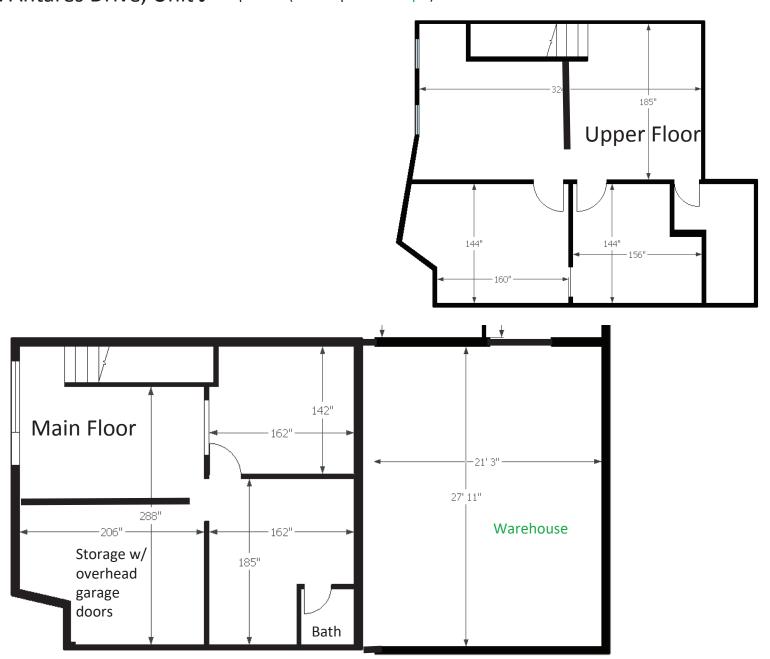

ASE RATE    | LEASE TYPE | OPERATING COSTS | SIZE (SF)       | TOTAL MONTHLY RENT      |
|------------------|------|---------------|------------|-----------------|-----------------|-------------------------|
| Office/Warehouse | Е    | \$13.00 SF/YR | NET        | \$6.08 SF/YR*   | 5,000 SF        | \$7,950                 |
| Office/Warehouse | J    | \$12.00 SF/YR | NET        | \$6.08 SF/YR*   | 1620 - 4,064 SF | \$2,440.80 - \$6,123.09 |
| Office/Warehous  | L    | \$12.00 SF/YR | NET        | \$6.08 SF/YR*   | 875 - 2,444 SF  | \$1,318.33 - \$3,682.29 |

\*These costs do not include hydro & gas. Tenants are responsible for hydro & gas for their units.







OFFICE & WAREHOUSE BUILDING **22 ANTARES DRIVE,** OTTAWA, ON









## 22 Antares Drive, Unit J - option 1 (1,620 Sq ft)















## 22 Antares Drive, Unit L - Option 3 $(875 \text{ sq ft} + 929 \text{ sq ft}) \sim 1,804 \text{ sq ft}$