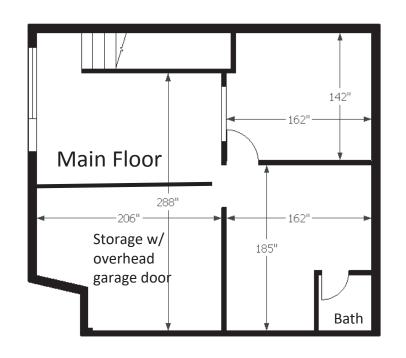

| LEASE RATE    | LEASE TYPE | OPERATING COSTS | SIZE (SF)       | TOTAL MONTHLY RENT      |
|------------------|------|---------------|------------|-----------------|-----------------|-------------------------|
| Office/Warehouse | Е    | \$13.00 SF/YR | NET        | \$6.08 SF/YR*   | 5,000 SF        | \$7,950                 |
| Office/Warehouse | J    | \$12.00 SF/YR | NET        | \$6.08 SF/YR*   | 1620 - 4,064 SF | \$2,440.80 - \$6,123.09 |
| Office/Warehous  | L    | \$12.00 SF/YR | NET        | \$6.08 SF/YR*   | 875 - 2,444 SF  | \$1,318.33 - \$3,682.29 |

\*These costs do not include hydro & gas. Tenants are responsible for hydro & gas for their units.







OFFICE & WAREHOUSE BUILDING **22 ANTARES DRIVE,** OTTAWA, ON









## 22 Antares Drive, Unit J - option 1 (1,620 Sq ft)















## 22 Antares Drive, Unit L - Option 3 $(875 \text{ sq ft} + 929 \text{ sq ft}) \sim 1,804 \text{ sq ft}$