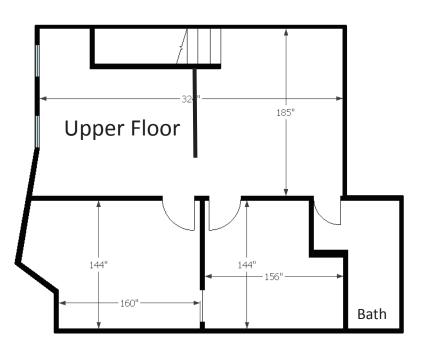

LEASE RATE    | LEASE TYPE | OPERATING COSTS | SIZE (SF)       | TOTAL MONTHLY RENT      |
|------------------|------|---------------|------------|-----------------|-----------------|-------------------------|
| Office/Warehouse | Е    | \$13.00 SF/YR | NET        | \$6.08 SF/YR*   | 5,000 SF        | \$7,950                 |
| Office/Warehouse | J    | \$12.00 SF/YR | NET        | \$6.08 SF/YR*   | 1620 - 4,064 SF | \$2,440.80 - \$6,123.09 |
| Office/Warehous  | L    | \$12.00 SF/YR | NET        | \$6.08 SF/YR*   | 875 - 2,444 SF  | \$1,318.33 - \$3,682.29 |

\*These costs do not include hydro & gas. Tenants are responsible for hydro & gas for their units.







OFFICE & WAREHOUSE BUILDING **22 ANTARES DRIVE,** OTTAWA, ON









## 22 Antares Drive, Unit J - option 1 (1,620 Sq ft)















## 22 Antares Drive, Unit L - Option 3 $(875 \text{ sq ft} + 929 \text{ sq ft}) \sim 1,804 \text{ sq ft}$