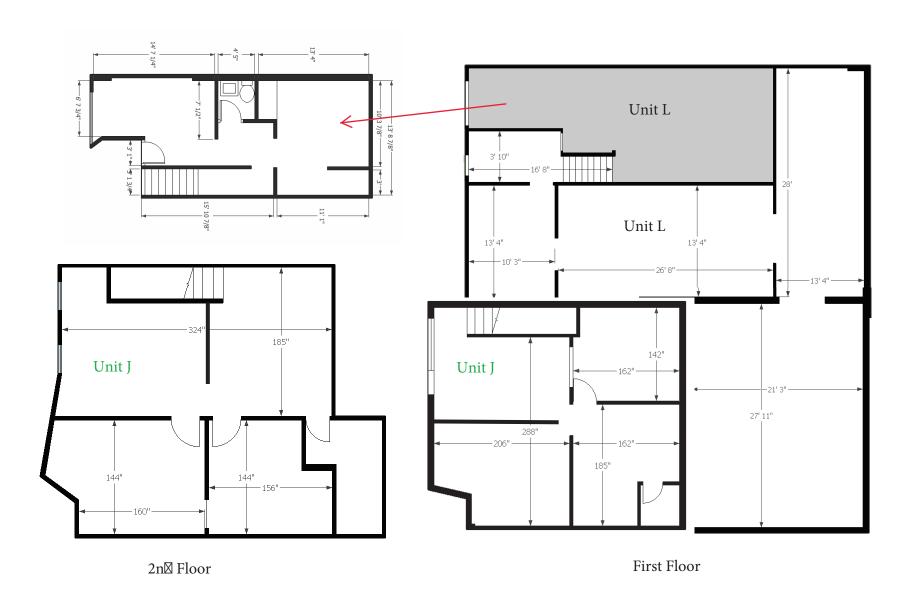

## 22 Antares Drive, Unit L - Option 3 $(875 \text{ sq ft} + 929 \text{ sq ft}) \sim 1,804 \text{ sq ft}$