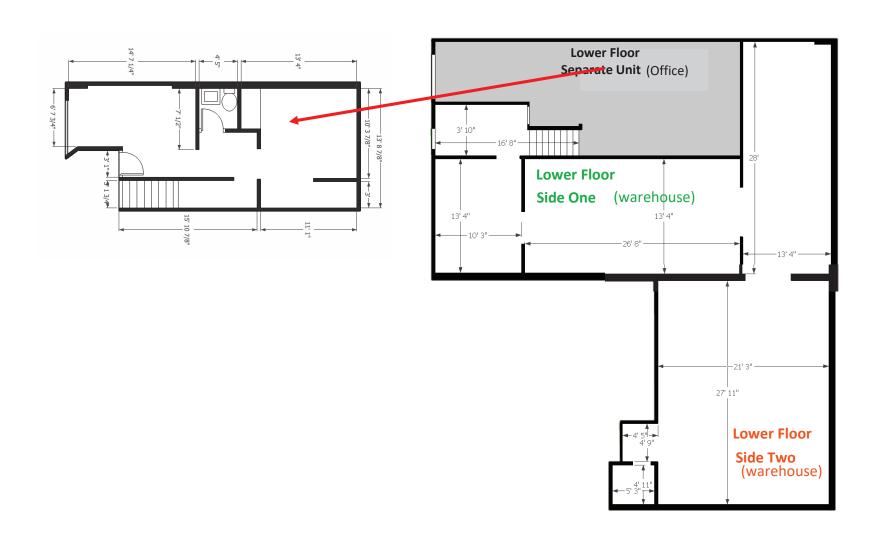

## 22 Antares Drive, Unit L - Option 3 $(875 \text{ sq ft} + 929 \text{ sq ft}) \sim 1,804 \text{ sq ft}$

## **PROPERTY HIGHLIGHTS**

- Opportunity to lease office and warehouse space in desirable Rideau Heights **Business Park**
- Spaces available range from 875 to 5,000 SF with multiple configurations of office and warehouse space
- Tenants will benefit from renovated units featuring reception options, enclosed offices, and board rooms
- Spaces available with one to two drive in 12' x 8' overhead doors for access to warehouse/storage space with up to 16' of overhead clearance for racking.
- Location provides easy access to Hunt Club Road, public transit and close proximity to amenities.
- The smaller units include 4 parking spaces each, the larger unit includes 9.

KOBLE

COMMERCIAL REAL ESTATE & BROKERAGE

OFFICE BUILDING **22 ANTARES DRIVE,** OTTAWA, ON K2E 7Z6

OFFICE BUILDING **22 ANTARES DRIVE,** OTTAWA, ON

| SPACE USE        | UNIT | LEASE RATE    | LEASE TYPE | OPERATING COSTS | SIZE (SF)       | TOTAL MONTHLY RENT      |
|------------------|------|---------------|------------|-----------------|-----------------|-------------------------|
| Office/Warehouse | Е    | \$13.00 SF/YR | NET        | \$6.08 SF/YR*   | 5,000 SF        | \$7,950                 |
| Office/Warehouse | J    | \$12.00 SF/YR | NET        | \$6.08 SF/YR*   | 1620 - 4,064 SF | \$2,440.80 - \$6,123.09 |
| Office/Warehous  | L    | \$12.00 SF/YR | NET        | \$6.08 SF/YR*   | 875 - 2,444 SF  | \$1,318.33 - \$3,682.29 |