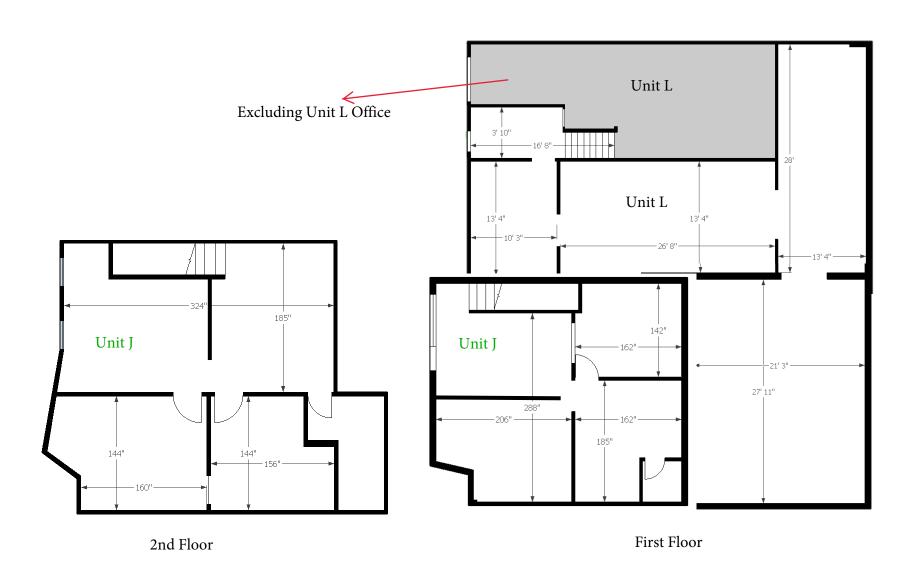

## 22 Antares Drive, Unit J - option 1 (1,620 Sq ft)

## **PROPERTY HIGHLIGHTS**

- Opportunity to lease office and warehouse space in desirable Rideau Heights **Business Park**
- Spaces available range from 875 to 5,000 SF with multiple configurations of office and warehouse space
- Tenants will benefit from renovated units featuring reception options, enclosed offices, and board rooms
- Spaces available with one to two drive in 12' x 8' overhead doors for access to warehouse/storage space with up to 16' of overhead clearance for racking.
- Location provides easy access to Hunt Club Road, public transit and close proximity to amenities.
- The smaller units include 4 parking spaces each, the larger unit includes 9.

KOBLE

COMMERCIAL REAL ESTATE & BROKERAGE

OFFICE BUILDING **22 ANTARES DRIVE,** OTTAWA, ON K2E 7Z6

OFFICE BUILDING **22 ANTARES DRIVE,** OTTAWA, ON

| SPACE USE        | UNIT | LEASE RATE    | LEASE TYPE | OPERATING COSTS | SIZE (SF)       | TOTAL MONTHLY RENT      |
|------------------|------|---------------|------------|-----------------|-----------------|-------------------------|
| Office/Warehouse | Е    | \$13.00 SF/YR | NET        | \$6.08 SF/YR*   | 5,000 SF        | \$7,950                 |
| Office/Warehouse | J    | \$12.00 SF/YR | NET        | \$6.08 SF/YR*   | 1620 - 4,064 SF | \$2,440.80 - \$6,123.09 |
| Office/Warehous  | L    | \$12.00 SF/YR | NET        | \$6.08 SF/YR*   | 875 - 2,444 SF  | \$1,318.33 - \$3,682.29 |