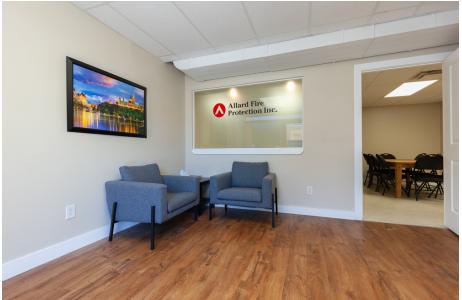

## **PROPERTY HIGHLIGHTS**

- Opportunity to lease office and warehouse space in desirable Rideau Heights **Business Park**
- Spaces available range from 875 to 5,000 SF with multiple configurations of office and warehouse space
- Tenants will benefit from renovated units featuring reception options, enclosed offices, and board rooms
- Spaces available with one to two drive in 12' x 8' overhead doors for access to warehouse/storage space with up to 16' of overhead clearance for racking.
- Location provides easy access to Hunt Club Road, public transit and close proximity to amenities.
- The smaller units include 4 parking spaces each, the larger unit includes 9.