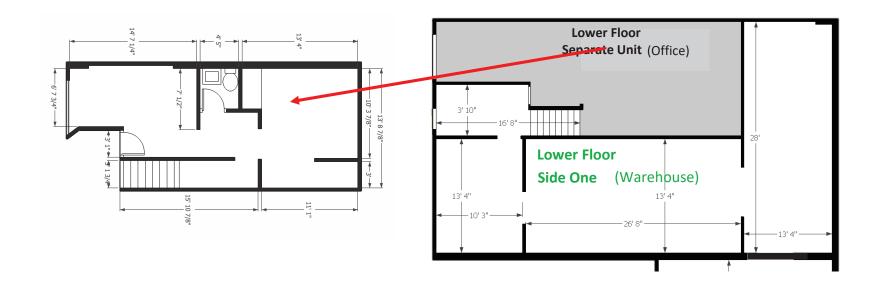

## 22 Antares Drive, Unit L - Option 3 $(875 \text{ sq ft} + 929 \text{ sq ft}) \sim 1,804 \text{ sq ft}$

## **PROPERTY HIGHLIGHTS**

- Opportunity to lease office and warehouse space in desirable Rideau Heights **Business Park**
- Spaces available range from 875 to 5,000 SF with multiple configurations of office and warehouse space
- Tenants will benefit from renovated units featuring reception options, enclosed offices, and board rooms
- Spaces available with one to two drive in 12' x 8' overhead doors for access to warehouse/storage space with up to 16' of overhead clearance for racking.
- Location provides easy access to Hunt Club Road, public transit and close proximity to amenities.
- The smaller units include 4 parking spaces each, the larger unit includes 9.