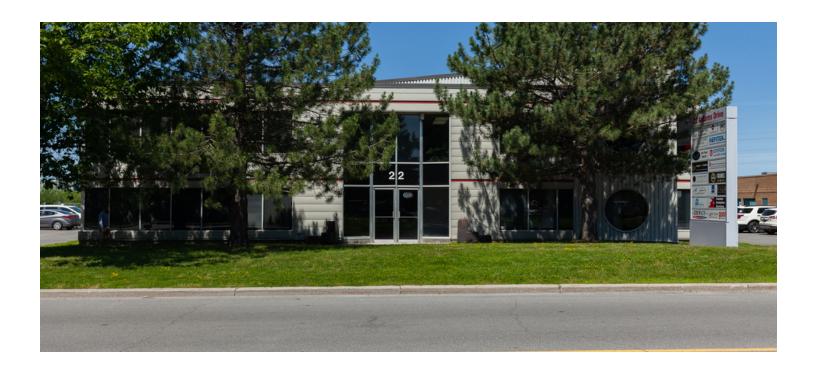

**OFFICE & WAREHOUSE BUILDING** 22 ANTARES DRIVE, OTTAWA, ON

## **PROPERTY HIGHLIGHTS**

- Opportunity to lease office and warehouse space in desirable Rideau Heights **Business Park**
- Spaces available range from 875 to 5,000 SF with multiple configurations of office and warehouse space
- Tenants will benefit from renovated units featuring reception options, enclosed offices, and board rooms
- Spaces available with one to two drive in 12' x 8' overhead doors for access to warehouse/storage space with up to 16' of overhead clearance for racking.
- Location provides easy access to Hunt Club Road, public transit and close proximity to amenities.
- The smaller units include 4 parking spaces each, the larger unit includes 9.