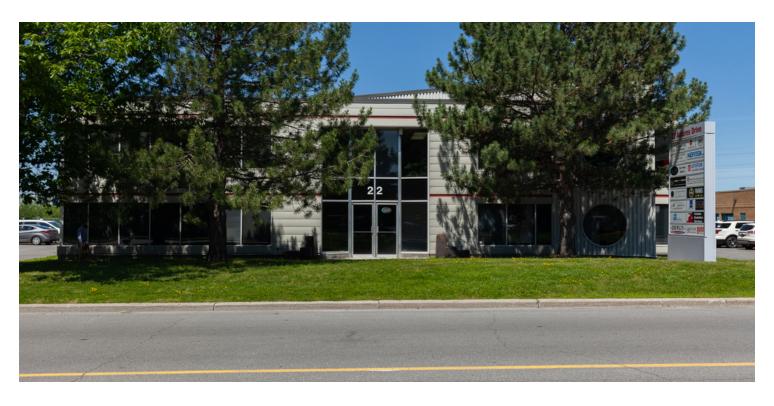

**OFFICE & WAREHOUSE BUILDING** 22 ANTARES DRIVE, OTTAWA, ON

## **OFFERING SUMMARY**

Available SF: 875 - 9,064 SF

\$12 -\$13.00 SF/YR Lease Rate:

(NET)

Building Size: 32,366 SF

Submarket: Rideau Heights

IG5 - General Industrial Zoning: Zone