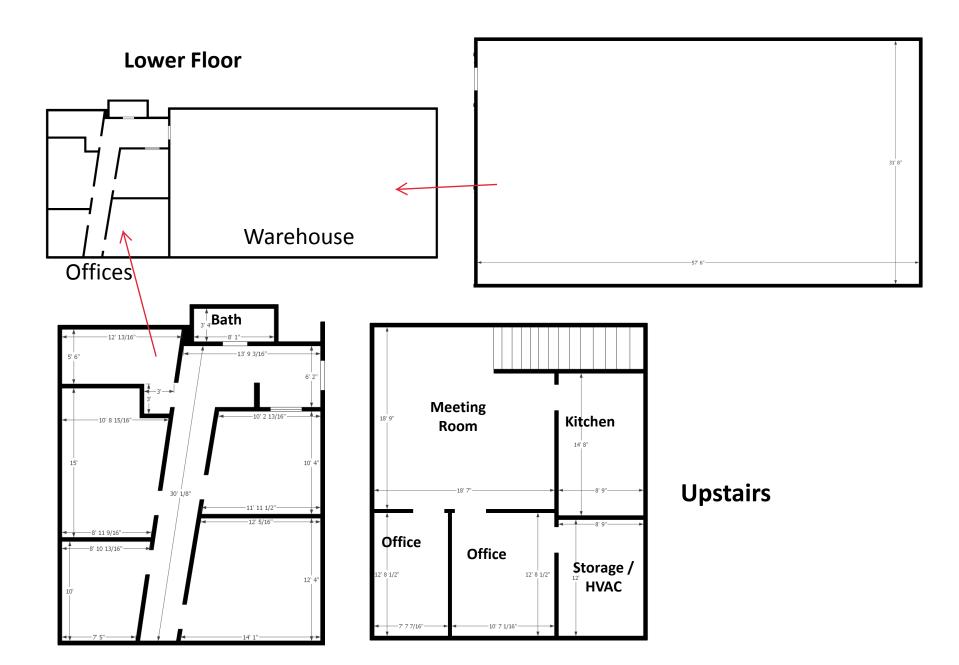

## 22 Antares Drive, Unit J - option 1 (1,620 Sq ft)

## 22 Antares Drive, Unit L - Option 3 $(875 \text{ sq ft} + 929 \text{ sq ft}) \sim 1,804 \text{ sq ft}$