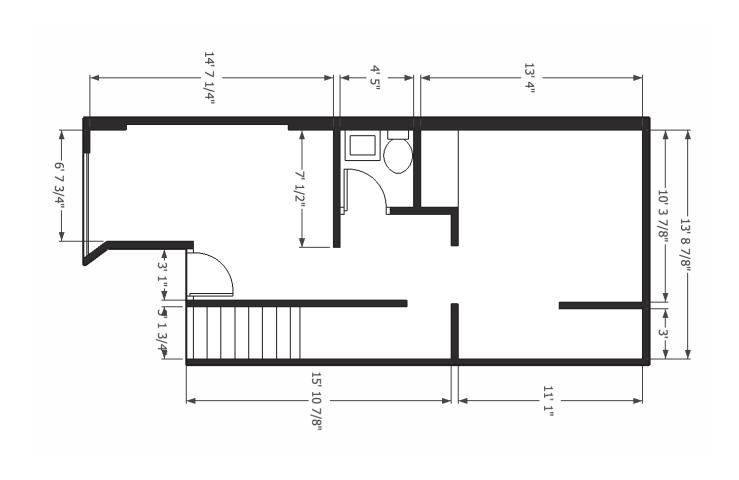

## 22 Antares Drive, Unit J - option 1 (1,620 Sq ft)

## **PROPERTY HIGHLIGHTS**

- Opportunity to lease office and warehouse space in desirable Rideau Heights **Business Park**
- Spaces available range from 875 to 5,000 SF with multiple configurations of office and warehouse space
- Tenants will benefit from renovated units featuring reception options, enclosed offices, and board rooms
- Spaces available with one to two drive in 12' x 8' overhead doors for access to warehouse/storage space with up to 16' of overhead clearance for racking.
- Location provides easy access to Hunt Club Road, public transit and close proximity to amenities.
- The smaller units include 4 parking spaces each, the larger unit includes 9.