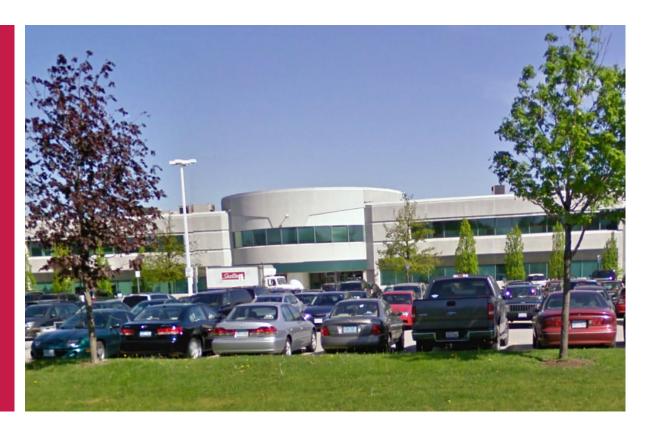

## 6 Monogram Place

**City of Toronto** South of 401 West of Islington Avenue

UNIT/SUITE: WAREHOUSE AVAILABLE SPACE: 158,000 sft NET RENT: \$17.95/sf OPERATING EXPENSE: \$1.95/sf REALTY TAXES: \$2.10/sf LOADING: 25 TL doors 3 DI doors CEILING HEIGHT: 24' AMPS: 2,000

MISCELLANEOUS: South of 401 West of Islington Avenue.

Outside storage/ trailer parking available.

Up to 153,000 sf office area.

Entire Building 310,897 sft.

Available April 2024.

FOR MORE INFORMATION, PLEASE CONTACT: