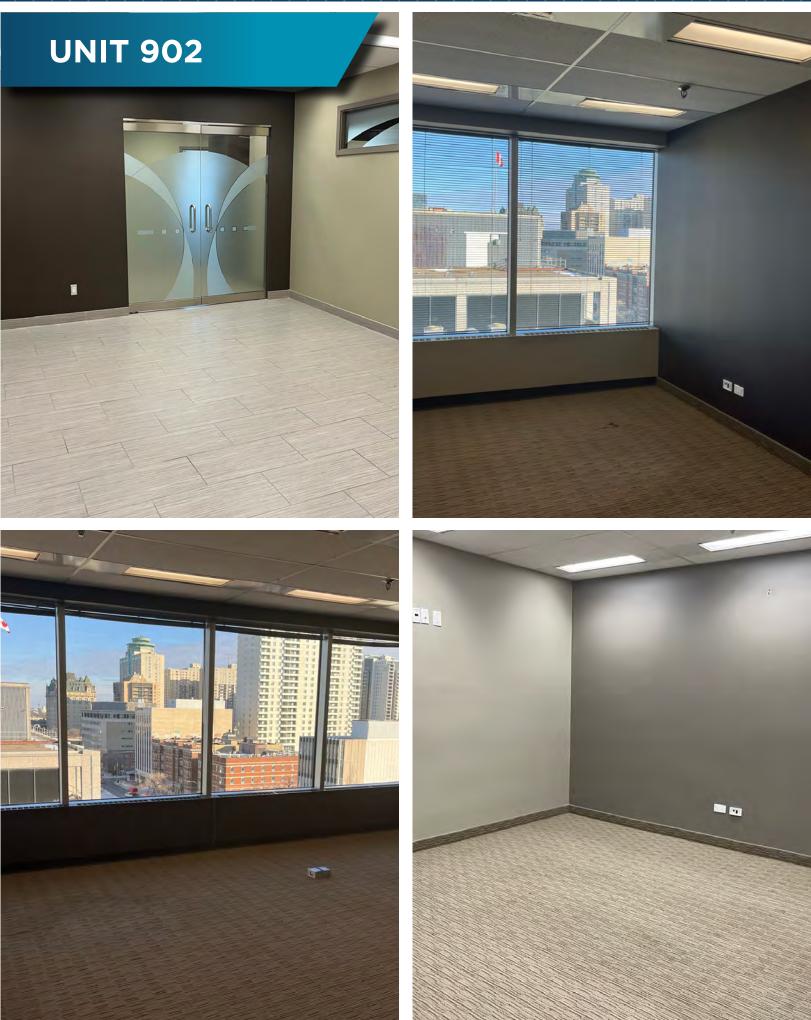

) 1,362 SF  | EXISTING BUILDOUT |                   |          |
| UNIT 830  | (+/-) 4,851 SF  | EXISTING BUILDOUT |                   |          |
| UNIT 902  | (+/-) 1,706 SF  | EXISTING BUILDOUT |                   | ( And )  |
| UNIT 1130 | (+/-) 1,363 SF  | EXISTING BUILDOUT |                   |          |
| UNIT 1400 | (+/-) 3,399 SF  | EXISTING BUILDOUT |                   | Park     |
|           |                 |                   |                   | 12       |



### Located in Winnipeg's preeminent node

The SHED serves as the economic, entertainment, and cultural core of Manitoba



making over 35 buildings, 200 shops, 10 office complexes, 60 restaurants, and two hotels directly accessible throughout the year



# MAIN FLOOR LOBBY

363

# **UNIT 800**

































## **1ST FLOOR**

# **8TH FLOOR**





## **11TH FLOOR**

# 14TH FLOOR





## AMENITIES

Conveniently located in close proximity to Downtown Winnipeg's most desirable amenities

Portage Ave

canadaj

lilo

CANADA LIFE CENTRE

-



HUMAN RIGHTS MUSEUM & THE FORKS



**TRUE NORTH SQUARE** 



| LOCAL AMENITIES |
|-----------------|
|-----------------|

| CARNAVAL BRIZILIAN BBQ | MANITOBA LEGISLATURE 1 |                                 |  |
|------------------------|------------------------|---------------------------------|--|
| DEER & ALMOND          | 2                      | CANADA MUSEUM OF HUMAN RIGHTS   |  |
| WEE JOHNNY'S IRISH PUB | 3                      | CANADA LIFE CENTRE              |  |
| HY'S STEAKHOUSE        | 4                      | RBC CONVENTION CENTRE