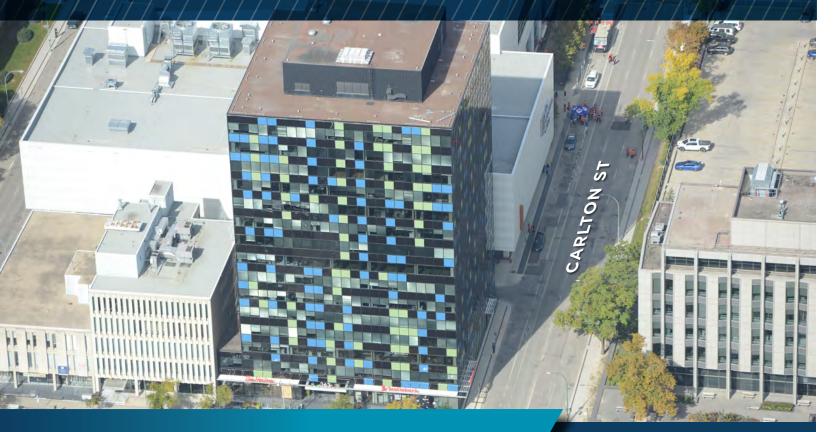

### **BUILDING DETAILS**

- 15-Storey Class B Office space for Lease with Building Branding Signage Opportunity
- Located in Winnipeg's Amenity-rich Broadway corridor on the Northwest corner of Broadway and Carlton Street
- Close proximity to the RBC Convention Centre, Provincial Law Courts and Manitoba Legislature with easy access to the climate-controlled Skywalk System
- Convenient transit access with a stop directly out front of the building as well as all along Broadway with service to the 23 and 24 lines connecting all major transfer points
- On-site conference centre
- 24/7 on-site security
- 5 elevators, recently upgraded
- 3 levels of heated underground parking with on-site car wash
- BOMA Best silver certified