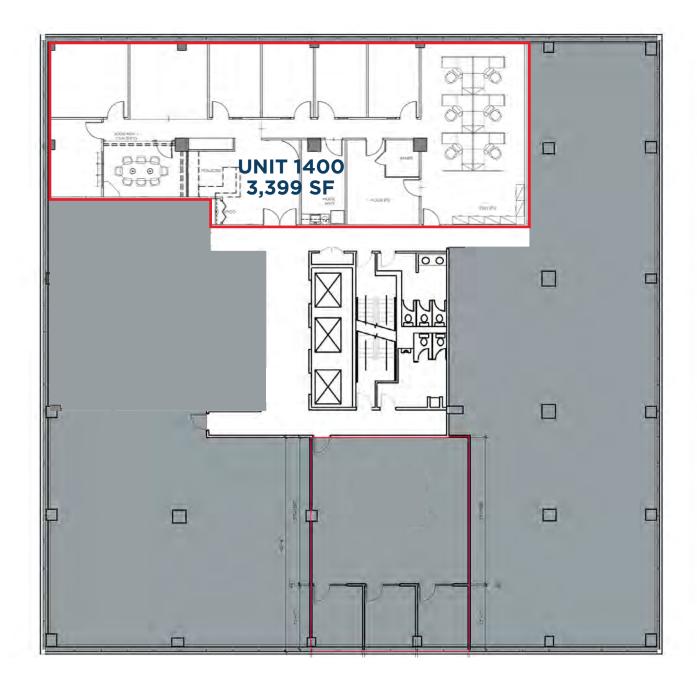

# 14TH FLOOR

### Highly accessible transit along Broadway

with service to the 23 and 34 lines connecting all major transfer points of Greater Winnipeg

| UNITS A   | VAILABLE        | IMMEDIATELY       |                   |          |
|-----------|-----------------|-------------------|-------------------|----------|
| UNIT 1    |                 | EXISTING BUILDOUT | \$24.00 PSF NET   | <u>S</u> |
| UNIT 200  | (+/-) 14,214 SF | EXISTING BUILDOUT | AVAIL OCT 1, 2025 | DA       |
| UNIT 800  | (+/-) 3,778 SF  | EXISTING BUILDOUT |                   |          |
| UNIT 812  | (+/-) 1,608 SF  | EXISTING BUILDOUT | AVAIL NOV 1, 2025 |          |
| UNIT 815  | (+/-) 1,362 SF  | EXISTING BUILDOUT |                   |          |
| UNIT 830  | (+/-) 4,851 SF  | EXISTING BUILDOUT |                   |          |
| UNIT 902  | (+/-) 1,706 SF  | EXISTING BUILDOUT |                   | ( And )  |
| UNIT 1130 | (+/-) 1,363 SF  | EXISTING BUILDOUT |                   |          |
| UNIT 1400 | (+/-) 3,399 SF  | EXISTING BUILDOUT |                   | Park     |
|           |                 |                   |                   | 12       |