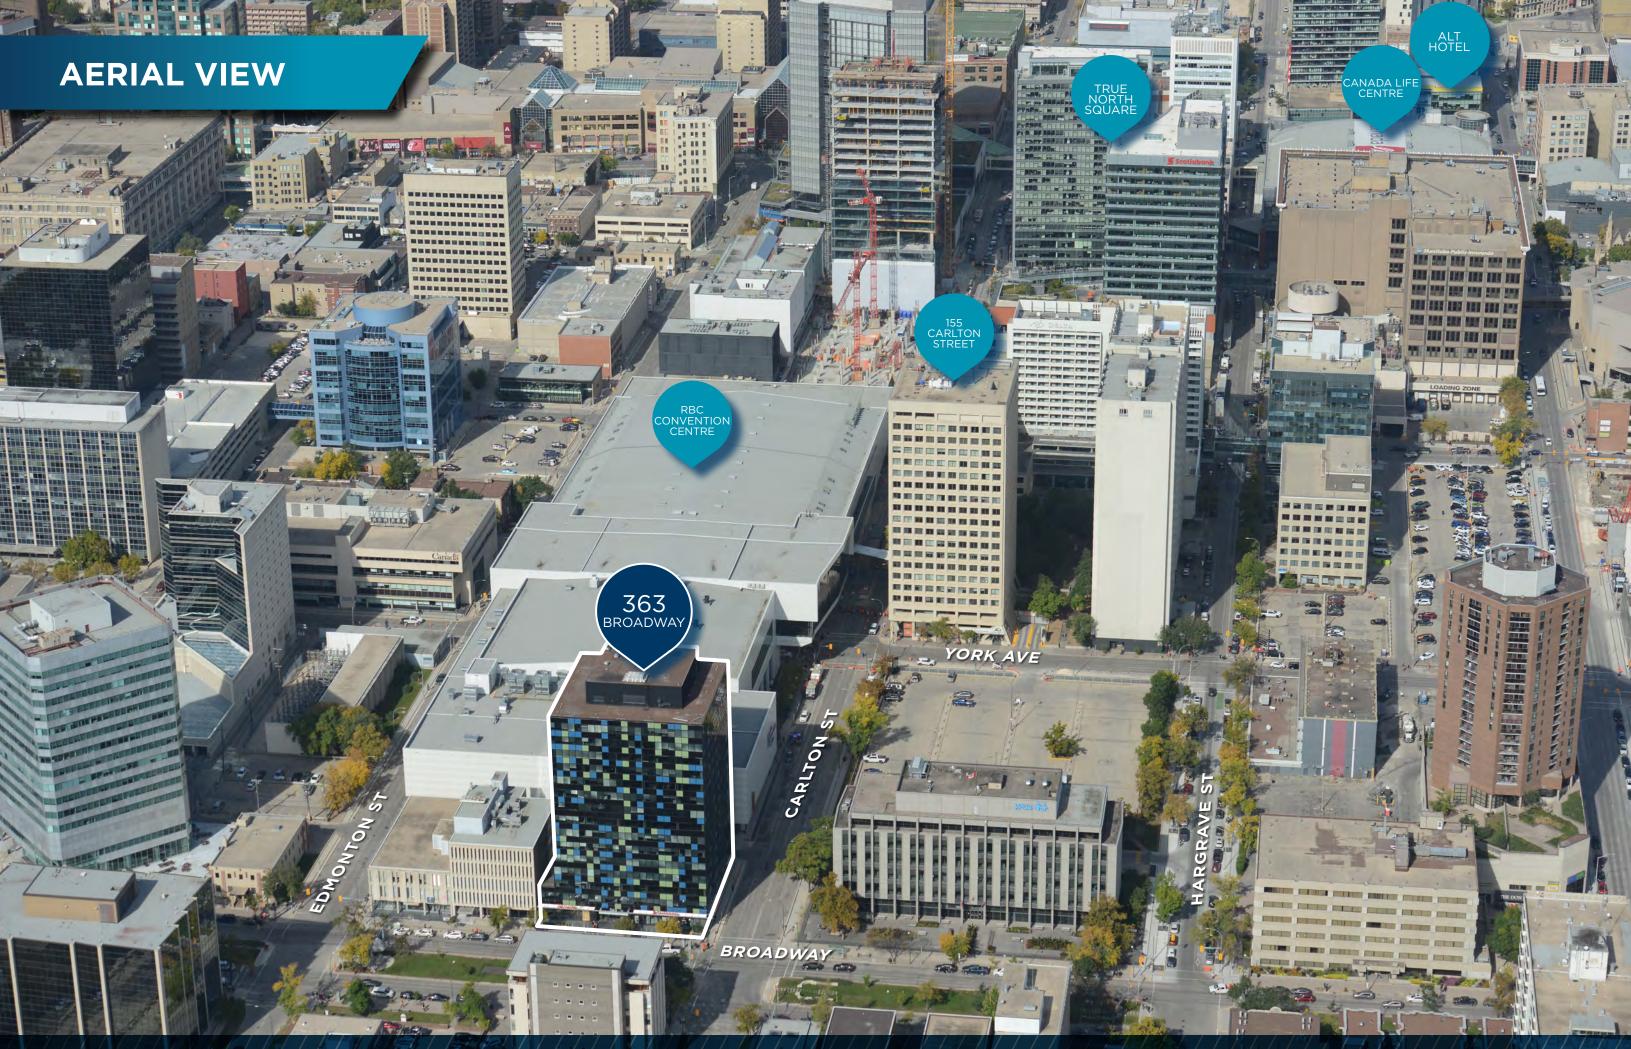

### **BUILDING DETAILS**

- 15-Storey Class B Office space for Lease with Building Branding Signage Opportunity
- Located in Winnipeg's Amenity-rich Broadway corridor on the Northwest corner of Broadway and Carlton Street
- Close proximity to the RBC Convention Centre, Provincial Law Courts and Manitoba Legislature with easy access to the climate-controlled Skywalk System
- Convenient transit access with a stop directly out front of the building as well as all along Broadway with service to the 23 and 24 lines connecting all major transfer points
- On-site conference centre
- 24/7 on-site security
- 5 elevators, recently upgraded
- 3 levels of heated underground parking with on-site car wash
- BOMA Best silver certified

### Centrally located

Easy access to the RBC Convention Centre, Provincial Law Courts, and Manitoba Legislature catering to the tenant profile of the property

### Located in Winnipeg's preeminent node

The SHED serves as the economic, entertainment, and cultural core of Manitoba

making over 35 buildings, 200 shops, 10 office complexes, 60 restaurants, and two hotels directly accessible throughout the year