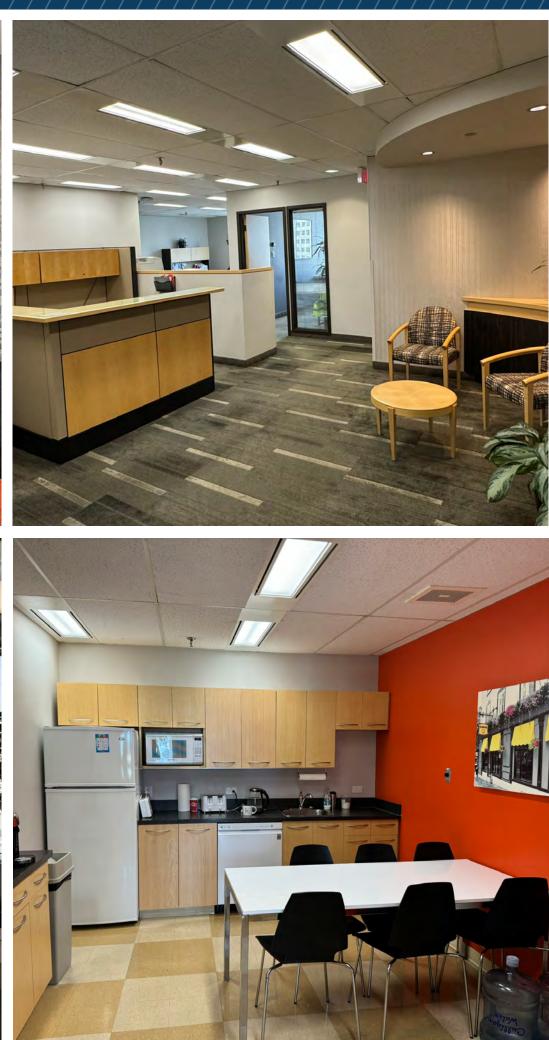

| EXISTING BUILDOUT |                   |          |
| UNIT 830  | (+/-) 4,851 SF  | EXISTING BUILDOUT |                   |          |
| UNIT 902  | (+/-) 1,706 SF  | EXISTING BUILDOUT |                   | ( And )  |
| UNIT 1130 | (+/-) 1,363 SF  | EXISTING BUILDOUT |                   |          |
| UNIT 1400 | (+/-) 3,399 SF  | EXISTING BUILDOUT |                   | Park     |
|           |                 |                   |                   | 12       |



### Located in Winnipeg's preeminent node

The SHED serves as the economic, entertainment, and cultural core of Manitoba



making over 35 buildings, 200 shops, 10 office complexes, 60 restaurants, and two hotels directly accessible throughout the year



# MAIN FLOOR LOBBY

363

# **UNIT 800**

































## **1ST FLOOR**

# **8TH FLOOR**





## **11TH FLOOR**

# 14TH FLOOR





## AMENITIES

Conveniently located in close proximity to Downtown Winnipeg's most desirable amenities

Portage Ave

canadaj

lilo

CANADA LIFE CENTRE

-



HUMAN RIGHTS MUSEUM & THE FORKS



**TRUE NORTH SQUARE** 



| LOCAL AMENITIES |
|-----------------|
|-----------------|

| CARNAVAL BRIZILIAN BBQ | MANITOBA LEGISLATURE 1 |                                 |  |
|------------------------|------------------------|---------------------------------|--|
| DEER & ALMOND          | 2                      | CANADA MUSEUM OF HUMAN RIGHTS   |  |
| WEE JOHNNY'S IRISH PUB | 3                      | CANADA LIFE CENTRE              |  |
| HY'S STEAKHOUSE        | 4                      | RBC CONVENTION CENTRE           |  |