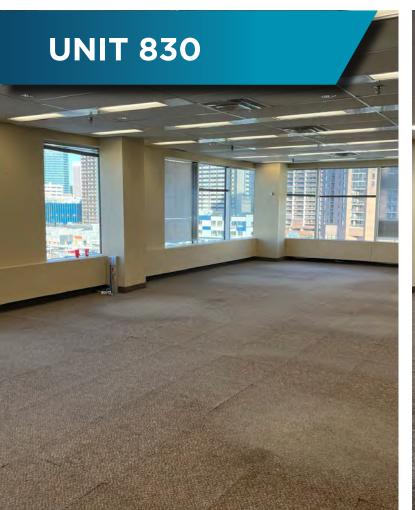

### Highly accessible transit along Broadway

with service to the 23 and 34 lines connecting all major transfer points of Greater Winnipeg

| UNITS A   | VAILABLE        | IMMEDIATELY       |                   |          |
|-----------|-----------------|-------------------|-------------------|----------|
| UNIT 1    |                 | EXISTING BUILDOUT | \$24.00 PSF NET   | <u>S</u> |
| UNIT 200  | (+/-) 14,214 SF | EXISTING BUILDOUT | AVAIL OCT 1, 2025 | DA       |
| UNIT 800  | (+/-) 3,778 SF  | EXISTING BUILDOUT |                   |          |
| UNIT 812  | (+/-) 1,608 SF  | EXISTING BUILDOUT | AVAIL NOV 1, 2025 |          |
| UNIT 815  | (+/-) 1,362 SF  | EXISTING BUILDOUT |                   |          |
| UNIT 830  | (+/-) 4,851 SF  | EXISTING BUILDOUT |                   |          |
| UNIT 902  | (+/-) 1,706 SF  | EXISTING BUILDOUT |                   | ( And )  |
| UNIT 1130 | (+/-) 1,363 SF  | EXISTING BUILDOUT |                   |          |
| UNIT 1400 | (+/-) 3,399 SF  | EXISTING BUILDOUT |                   | Park     |
|           |                 |                   |                   | 12       |

# **UNIT 800**