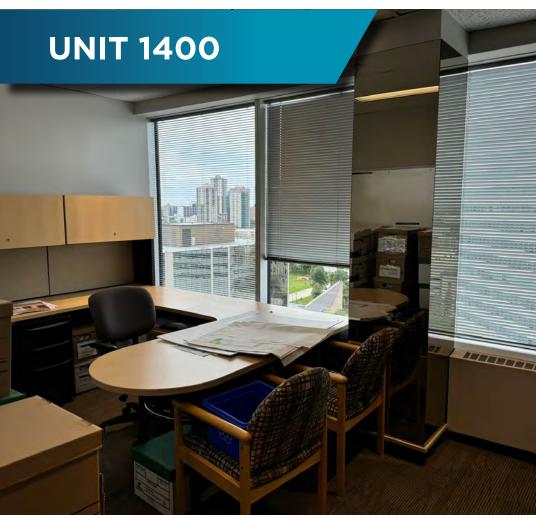

1,362 SF  | EXISTING BUILDOUT |                   |          |
| UNIT 830  | (+/-) 4,851 SF  | EXISTING BUILDOUT |                   |          |
| UNIT 902  | (+/-) 1,706 SF  | EXISTING BUILDOUT |                   | ( And )  |
| UNIT 1130 | (+/-) 1,363 SF  | EXISTING BUILDOUT |                   |          |
| UNIT 1400 | (+/-) 3,399 SF  | EXISTING BUILDOUT |                   | Park     |
|           |                 |                   |                   | 12       |



### Located in Winnipeg's preeminent node

The SHED serves as the economic, entertainment, and cultural core of Manitoba



making over 35 buildings, 200 shops, 10 office complexes, 60 restaurants, and two hotels directly accessible throughout the year



# MAIN FLOOR LOBBY

363

# **UNIT 800**

































## **1ST FLOOR**

# **8TH FLOOR**





## **11TH FLOOR**

# 14TH FLOOR





## AMENITIES

Conveniently located in close proximity to Downtown Winnipeg's most desirable amenities

Portage Ave

canadaj

lilo

CANADA LIFE CENTRE

-



HUMAN RIGHTS MUSEUM & THE FORKS



**TRUE NORTH SQUARE** 



| LOCAL AMENITIES |
|-----------------|
|-----------------|

| CARNAVAL BRIZILIAN BBQ | MANITOBA LEGISLATURE 1 |                                 |  |
|------------------------|------------------------|---------------------------------|--|
| DEER & ALMOND          | 2                      | CANADA MUSEUM OF HUMAN RIGHTS   |  |
| WEE JOHNNY'S IRISH PUB | 3                      | CANADA LIFE CENTRE              |  |
| HY'S STEAKHOUSE        | 4                      | RBC CONVENTION CENTRE