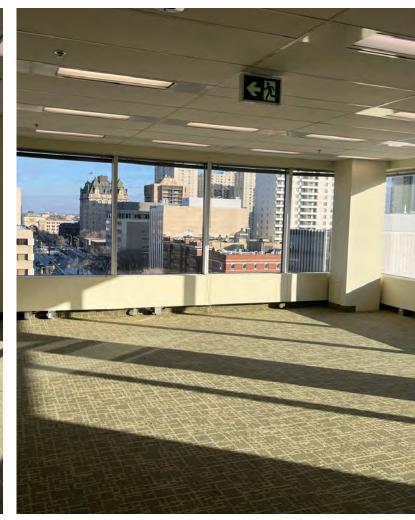

IT 815  | (+/-) 1,362 SF  | EXISTING BUILDOUT |                   |          |
| UNIT 830  | (+/-) 4,851 SF  | EXISTING BUILDOUT |                   |          |
| UNIT 902  | (+/-) 1,706 SF  | EXISTING BUILDOUT |                   | ( And )  |
| UNIT 1130 | (+/-) 1,363 SF  | EXISTING BUILDOUT |                   |          |
| UNIT 1400 | (+/-) 3,399 SF  | EXISTING BUILDOUT |                   | Park     |
|           |                 |                   |                   | 12       |



### Located in Winnipeg's preeminent node

The SHED serves as the economic, entertainment, and cultural core of Manitoba



making over 35 buildings, 200 shops, 10 office complexes, 60 restaurants, and two hotels directly accessible throughout the year



# MAIN FLOOR LOBBY

363

# **UNIT 800**

































## **1ST FLOOR**

# **8TH FLOOR**





## **11TH FLOOR**

# 14TH FLOOR





## AMENITIES

Conveniently located in close proximity to Downtown Winnipeg's most desirable amenities

Portage Ave

canadaj

lilo

CANADA LIFE CENTRE

-



HUMAN RIGHTS MUSEUM & THE FORKS



**TRUE NORTH SQUARE** 



| LOCAL AMENITIES |
|-----------------|
|-----------------|

| CARNAVAL BRIZILIAN BBQ | MANITOBA LEGISLATURE 1 |                                 |  |
|------------------------|------------------------|---------------------------------|--|
| DEER & ALMOND          | 2                      | CANADA MUSEUM OF HUMAN RIGHTS   |  |
| WEE JOHNNY'S IRISH PUB | 3                      | CANADA LIFE CENTRE              |  |
| HY'S STEAKHOUSE        | 4                      | RBC CONVENTI