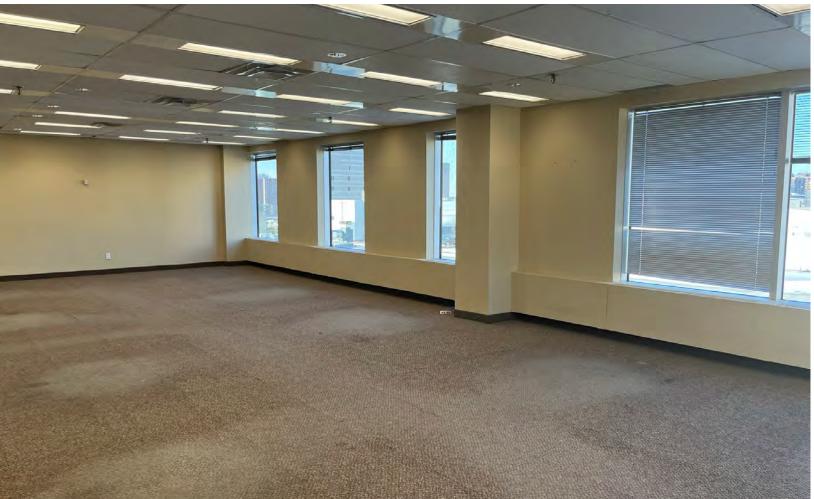

/-) 1,362 SF  | EXISTING BUILDOUT |                   |          |
| UNIT 830  | (+/-) 4,851 SF  | EXISTING BUILDOUT |                   |          |
| UNIT 902  | (+/-) 1,706 SF  | EXISTING BUILDOUT |                   | ( And )  |
| UNIT 1130 | (+/-) 1,363 SF  | EXISTING BUILDOUT |                   |          |
| UNIT 1400 | (+/-) 3,399 SF  | EXISTING BUILDOUT |                   | Park     |
|           |                 |                   |                   | 12       |



### Located in Winnipeg's preeminent node

The SHED serves as the economic, entertainment, and cultural core of Manitoba



making over 35 buildings, 200 shops, 10 office complexes, 60 restaurants, and two hotels directly accessible throughout the year



# MAIN FLOOR LOBBY

363

# **UNIT 800**

































## **1ST FLOOR**

# **8TH FLOOR**





## **11TH FLOOR**

# 14TH FLOOR





## AMENITIES

Conveniently located in close proximity to Downtown Winnipeg's most desirable amenities

Portage Ave

canadaj

lilo

CANADA LIFE CENTRE

-



HUMAN RIGHTS MUSEUM & THE FORKS



**TRUE NORTH SQUARE** 



| LOCAL AMENITIES |
|-----------------|
|-----------------|

| CARNAVAL BRIZILIAN BBQ | MANITOBA LEGISLATURE 1 |                                 |  |
|------------------------|------------------------|---------------------------------|--|
| DEER & ALMOND          | 2                      | CANADA MUSEUM OF HUMAN RIGHTS   |  |
| WEE JOHNNY'S IRISH PUB | 3                      | CANADA LIFE CENTRE              |  |
| HY'S STEAKHOUSE        | 4                      | RBC CONVENTION CENTRE