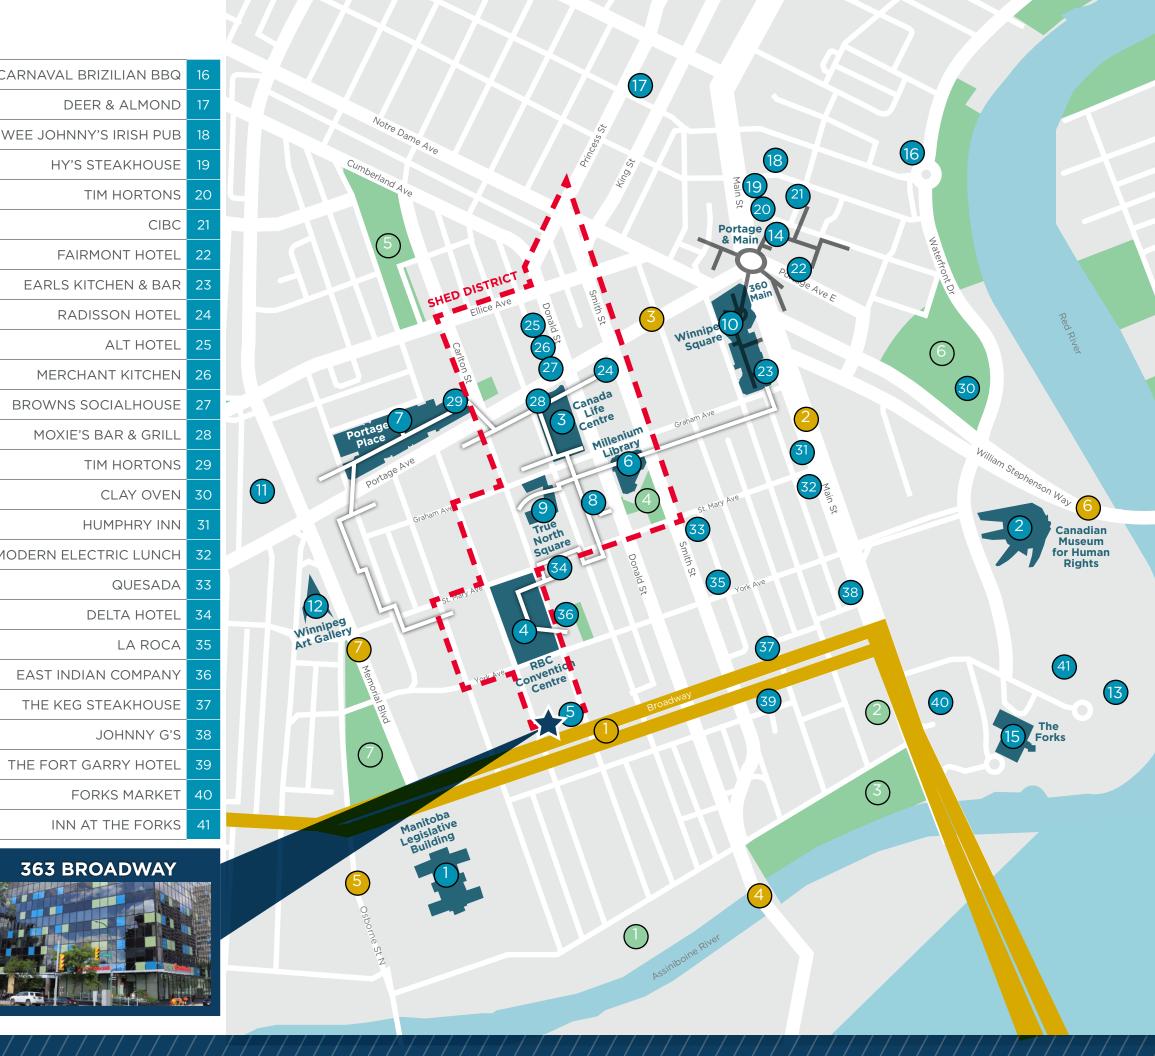

## AMENITIES

Conveniently located in close proximity to Downtown Winnipeg's most desirable amenities

Portage Ave

canadaj

lilo

CANADA LIFE CENTRE

-

HUMAN RIGHTS MUSEUM & THE FORKS

**TRUE NORTH SQUARE** 

| LOCAL AMENITIES |
|-----------------|
|-----------------|

| CARNAVAL BRIZILIAN BBQ | MANITOBA LEGISLATURE 1 |                                 |  |
|------------------------|------------------------|---------------------------------|--|
| DEER & ALMOND          | 2                      | CANADA MUSEUM OF HUMAN RIGHTS   |  |
| WEE JOHNNY'S IRISH PUB | 3                      | CANADA LIFE CENTRE              |  |
| HY'S STEAKHOUSE        | 4                      | RBC CONVENTION CENTRE           |  |
| TIM HORTONS            | 5                      | PROVINCIAL LAW COURTS           |  |
| CIBC                   | 6                      | MILLENNIUM LIBRARY              |  |
| FAIRMONT HOTEL         | 7                      | PORTAGE PLACE SHOPPING CENTRE   |  |
| EARLS KITCHEN & BAR    | 8                      | CITY PLACE SHOPPING CENTRES     |  |
| RADISSON HOTEL         | 9                      | TRUE NORTH SQUARE               |  |
| ALT HOTEL              | 10                     | WINNIPEG SQUARE SHOPPING CENTRE |  |
| MERCHANT KITCHEN       | 11                     | UNIVERSITY OF WINNIPEG          |  |
| BROWNS SOCIALHOUSE     | 12                     | WINNIPEG ART GALLERY            |  |
| MOXIE'S BAR & GRILL    | 13                     | CHILDREN'S MUSEUM               |  |
| TIM HORTONS            | 14                     | EXCHANGE DISTRICT               |  |
| CLAY OVEN              | 15                     | THE FORKS                       |  |
| HUMPHRY INN            | IDE                    | PARKS & LEISURE                 |  |
| MODERN ELECTRIC LUNCH  |                        |                                 |  |

| 1 | MCFAYDEN PARK            |  |
|---|--------------------------|--|
| 2 | FORT GARRY               |  |
| 3 | BONNYCASTLE PARK         |  |
| 4 | WETLAND GARDEN           |  |
| 5 | SLIDE HILL               |  |
| 6 | SHAW PARK                |  |
| 7 | MEMORIAL PROVINCIAL PARK |  |

### **MAJOR TRANSPORTATION**

| INN AT THE FORK |   | BROADWAY/TRANS CANADA HIGHWAY          |
|-----------------|---|----------------------------------------|
|                 | 2 | MAIN STREET                            |
| 363 BROADWA     | 3 | PORTAGE AVENUE                         |
|                 | 4 | HIGHWAY 42/MIDTOWN RIDGE               |
|                 | 5 | OSBORNE STREET/OSBORNE BRIDGE          |
|                 | 6 | PROVENCHER BOULEVARD/PROVENCHER BRIDGE |
|                 |   |                                        |