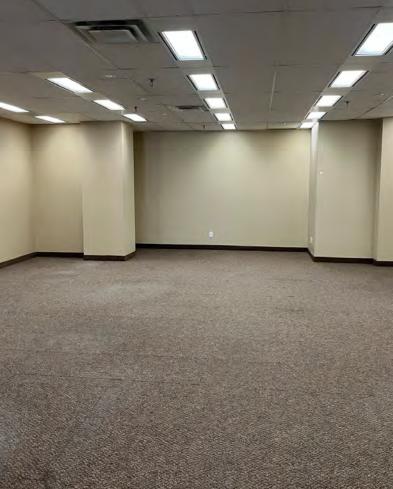

| (+/-) 1,362 SF  | EXISTING BUILDOUT |                   |          |
| UNIT 830  | (+/-) 4,851 SF  | EXISTING BUILDOUT |                   |          |
| UNIT 902  | (+/-) 1,706 SF  | EXISTING BUILDOUT |                   | ( And )  |
| UNIT 1130 | (+/-) 1,363 SF  | EXISTING BUILDOUT |                   |          |
| UNIT 1400 | (+/-) 3,399 SF  | EXISTING BUILDOUT |                   | Park     |
|           |                 |                   |                   | 12       |



### Located in Winnipeg's preeminent node

The SHED serves as the economic, entertainment, and cultural core of Manitoba



making over 35 buildings, 200 shops, 10 office complexes, 60 restaurants, and two hotels directly accessible throughout the year



# MAIN FLOOR LOBBY

363

# **UNIT 800**

































## **1ST FLOOR**

# **8TH FLOOR**





## **11TH FLOOR**

# 14TH FLOOR





## AMENITIES

Conveniently located in close proximity to Downtown Winnipeg's most desirable amenities

Portage Ave

canadaj

lilo

CANADA LIFE CENTRE

-



HUMAN RIGHTS MUSEUM & THE FORKS



**TRUE NORTH SQUARE** 



| LOCAL AMENITIES |
|-----------------|
|-----------------|

| CARNAVAL BRIZILIAN BBQ | MANITOBA LEGISLATURE 1 |                                 |  |
|------------------------|------------------------|---------------------------------|--|
| DEER & ALMOND          | 2                      | CANADA MUSEUM OF HUMAN RIGHTS   |  |
| WEE JOHNNY'S IRISH PUB | 3                      | CANADA LIFE CENTRE              |  |
| HY'S STEAKHOUSE        | 4                      | RBC CONVENTION CEN