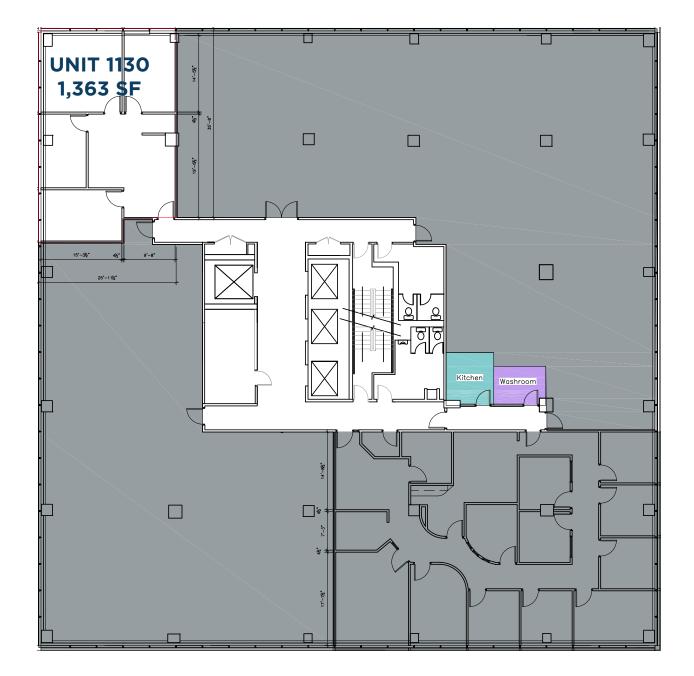

### Highly accessible transit along Broadway

with service to the 23 and 34 lines connecting all major transfer points of Greater Winnipeg

| UNITS A   | VAILABLE        | IMMEDIATELY       |                   |          |
|-----------|-----------------|-------------------|-------------------|----------|
| UNIT 1    |                 | EXISTING BUILDOUT | \$24.00 PSF NET   | <u>S</u> |
| UNIT 200  | (+/-) 14,214 SF | EXISTING BUILDOUT | AVAIL OCT 1, 2025 | DA       |
| UNIT 800  | (+/-) 3,778 SF  | EXISTING BUILDOUT |                   |          |
| UNIT 812  | (+/-) 1,608 SF  | EXISTING BUILDOUT | AVAIL NOV 1, 2025 |          |
| UNIT 815  | (+/-) 1,362 SF  | EXISTING BUILDOUT |                   |          |
| UNIT 830  | (+/-) 4,851 SF  | EXISTING BUILDOUT |                   |          |
| UNIT 902  | (+/-) 1,706 SF  | EXISTING BUILDOUT |                   | ( And )  |
| UNIT 1130 | (+/-) 1,363 SF  | EXISTING BUILDOUT |                   |          |
| UNIT 1400 | (+/-) 3,399 SF  | EXISTING BUILDOUT |                   | Park     |
|           |                 |                   |                   | 12       |

## **11TH FLOOR**