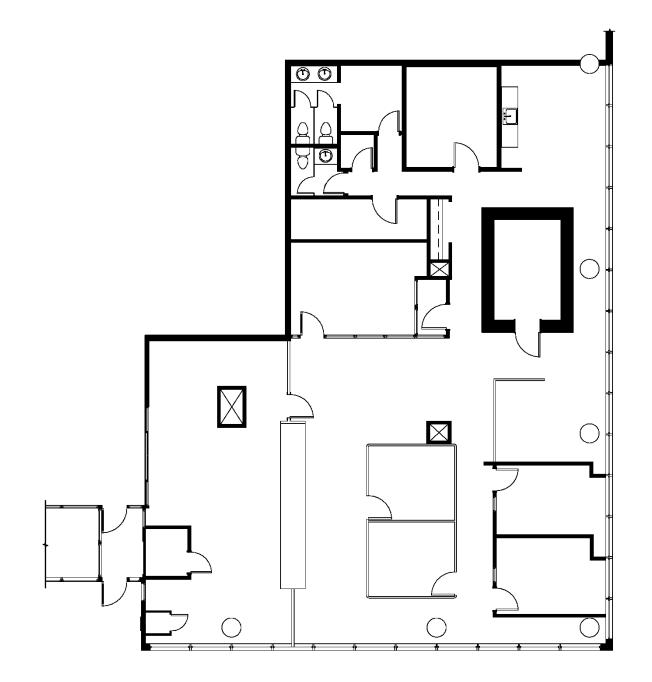

|          |
| UNIT 830  | (+/-) 4,851 SF  | EXISTING BUILDOUT |                   |          |
| UNIT 902  | (+/-) 1,706 SF  | EXISTING BUILDOUT |                   | ( And )  |
| UNIT 1130 | (+/-) 1,363 SF  | EXISTING BUILDOUT |                   |          |
| UNIT 1400 | (+/-) 3,399 SF  | EXISTING BUILDOUT |                   | Park     |
|           |                 |                   |                   | 12       |



### Located in Winnipeg's preeminent node

The SHED serves as the economic, entertainment, and cultural core of Manitoba



making over 35 buildings, 200 shops, 10 office complexes, 60 restaurants, and two hotels directly accessible throughout the year



# MAIN FLOOR LOBBY

363

# **UNIT 800**

































## **1ST FLOOR**

# **8TH FLOOR**





## **11TH FLOOR**

# 14TH FLOOR





## AMENITIES

Conveniently located in close proximity to Downtown Winnipeg's most desirable amenities

Portage Ave

canadaj

lilo

CANADA LIFE CENTRE

-



HUMAN RIGHTS MUSEUM & THE FORKS



**TRUE NORTH SQUARE** 



| LOCAL AMENITIES |
|-----------------|
|-----------------|

| CARNAVAL BRIZILIAN BBQ | MANITOBA LEGISLATURE 1 |                                 |  |
|------------------------|------------------------|---------------------------------|--|
| DEER & ALMOND          | 2                      | CANADA MUSEUM OF HUMAN RIGHTS   |  |
| WEE JOHNNY'S IRISH PUB | 3                      | CANADA LIFE CENTRE              |  |
| HY'S STEAKHOUSE        | 4                      | RBC CONVENTION CENTRE           |  |
| TIM HORTONS            | 5