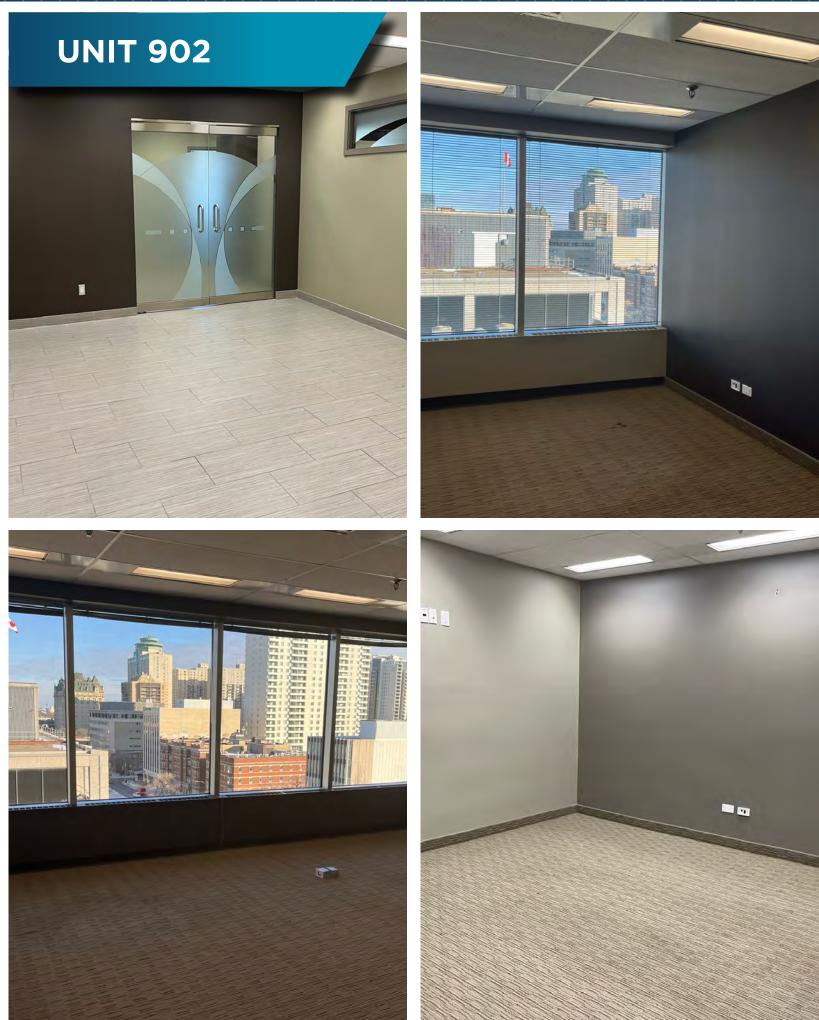

(+/-) 1,362 SF  | EXISTING BUILDOUT |                   |          |
| UNIT 830  | (+/-) 4,851 SF  | EXISTING BUILDOUT |                   |          |
| UNIT 902  | (+/-) 1,706 SF  | EXISTING BUILDOUT |                   | ( And )  |
| UNIT 1130 | (+/-) 1,363 SF  | EXISTING BUILDOUT |                   |          |
| UNIT 1400 | (+/-) 3,399 SF  | EXISTING BUILDOUT |                   | Park     |
|           |                 |                   |                   | 12       |



### Located in Winnipeg's preeminent node

The SHED serves as the economic, entertainment, and cultural core of Manitoba



making over 35 buildings, 200 shops, 10 office complexes, 60 restaurants, and two hotels directly accessible throughout the year



# MAIN FLOOR LOBBY

363

# **UNIT 800**

































## **1ST FLOOR**

# **8TH FLOOR**





## **11TH FLOOR**

# 14TH FLOOR





## AMENITIES

Conveniently located in close proximity to Downtown Winnipeg's most desirable amenities

Portage Ave

canadaj

lilo

CANADA LIFE CENTRE

-



HUMAN RIGHTS MUSEUM & THE FORKS



**TRUE NORTH SQUARE** 



| LOCAL AMENITIES |
|-----------------|
|-----------------|

| CARNAVAL BRIZILIAN BBQ | MANITOBA LEGISLATURE 1 |                                 |  |
|------------------------|------------------------|---------------------------------|--|
| DEER & ALMOND          | 2                      | CANADA MUSEUM OF HUMAN RIGHTS   |  |
| WEE JOHNNY'S IRISH PUB | 3                      | CANADA LIFE CENTRE              |  |
| HY'S STEAKHOUSE        | 4                      | RBC CONVENTION CENTRE