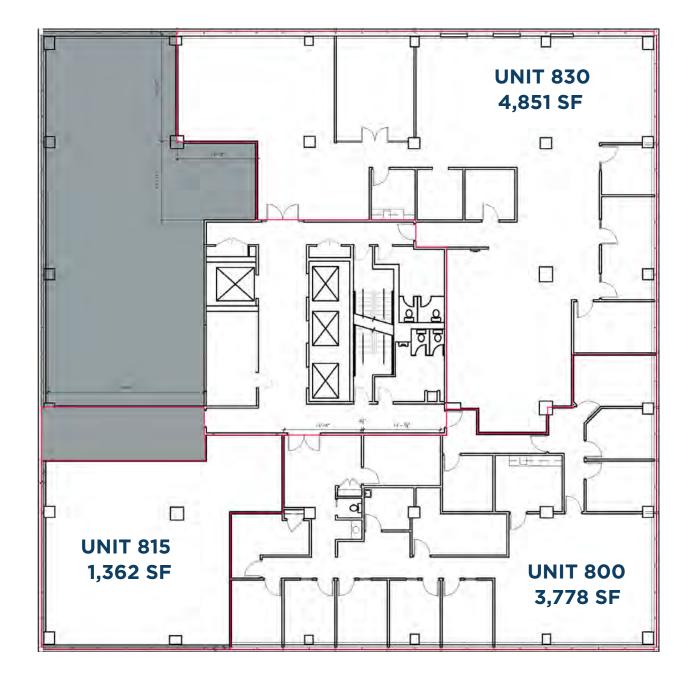

### Highly accessible transit along Broadway

with service to the 23 and 34 lines connecting all major transfer points of Greater Winnipeg

| UNITS A   | VAILABLE        | IMMEDIATELY       |                   |          |
|-----------|-----------------|-------------------|-------------------|----------|
| UNIT 1    |                 | EXISTING BUILDOUT | \$24.00 PSF NET   | <u>S</u> |
| UNIT 200  | (+/-) 14,214 SF | EXISTING BUILDOUT | AVAIL OCT 1, 2025 | DA       |
| UNIT 800  | (+/-) 3,778 SF  | EXISTING BUILDOUT |                   |          |
| UNIT 812  | (+/-) 1,608 SF  | EXISTING BUILDOUT | AVAIL NOV 1, 2025 |          |
| UNIT 815  | (+/-) 1,362 SF  | EXISTING BUILDOUT |                   |          |
| UNIT 830  | (+/-) 4,851 SF  | EXISTING BUILDOUT |                   |          |
| UNIT 902  | (+/-) 1,706 SF  | EXISTING BUILDOUT |                   | ( And )  |
| UNIT 1130 | (+/-) 1,363 SF  | EXISTING BUILDOUT |                   |          |
| UNIT 1400 | (+/-) 3,399 SF  | EXISTING BUILDOUT |                   | Park     |
|           |                 |                   |                   | 12       |

# **UNIT 800**