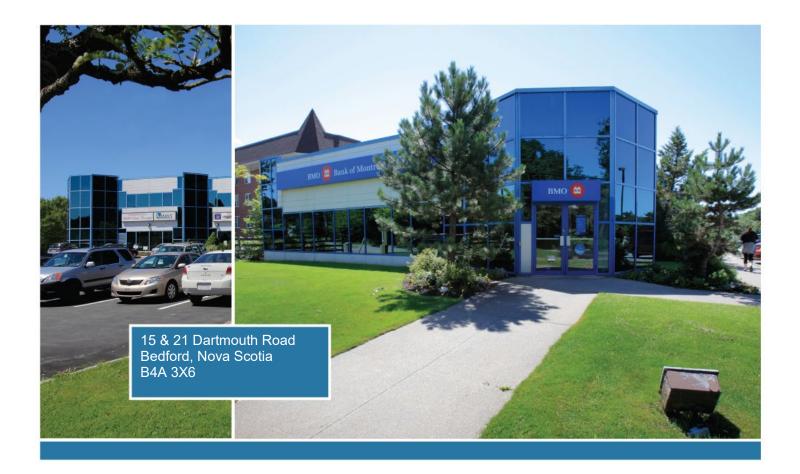

## PRIME OFFICE SPACE AVAILABLE - EXCELLENT VALUE IN BEDFORD

| TYPE   | FLOOR | SF              |
|--------|-------|-----------------|
| Office | 2nd   | 1,258           |
| Office | 3rd   | 1,629 (04/2024) |
| Office | 3rd   | 520 (01/2025)   |

| Located on Dartmouth Road offering high drive-by visibility and just minutes from Burnside Park.
| Total of 32,000 square feet of air conditioned combined office and retail space.
| Full sprinkler, emergency lighting, heat & smoke detectors and pull stations.
| One passenger elevator serving a three-floor office building.
| Access to all major transportation routes | Consists of two buildings.