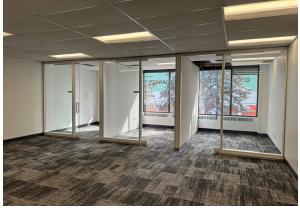

### Floor Plan

Suite 202: 939 SF

 Move-in ready space with upgraded ceiling tiles, LED lights and carpet. Space features 3 offices built with demountable walls and open area for workstations.

### Suite 206: 906 SF

 Move-in ready space with upgraded ceiling tiles, LED lights and carpet.
Space features kitchenette and open area for workstations.

Suite 202

Suite 206