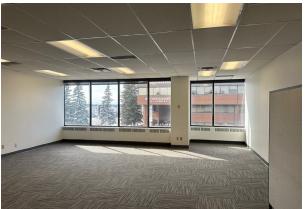

### Floor Plan

Suite 202: 939 SF

 Move-in ready space with upgraded ceiling tiles, LED lights and carpet. Space features 3 offices built with demountable walls and open area for workstations.

### Suite 206: 906 SF

 Move-in ready space with upgraded ceiling tiles, LED lights and carpet.
Space features kitchenette and open area for workstations.

Suite 202

Suite 206