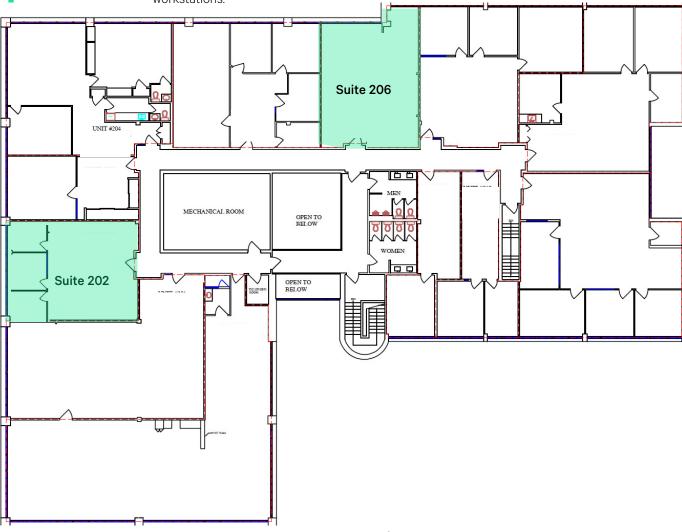

## Floor Plan

Suite 103: 3,759 SF

- 9 Offices/Meeting Rooms, Open Space, Reception, Kitchenette
- Dedicated exterior entrance

**Virtual Tour** 

### Floor Plan

Suite 202: 939 SF

 Move-in ready space with upgraded ceiling tiles, LED lights and carpet. Space features 3 offices built with demountable walls and open area for workstations.

### Suite 206: 906 SF

 Move-in ready space with upgraded ceiling tiles, LED lights and carpet.
Space features kitchenette and open area for workstations.

Suite 202

Suite 206