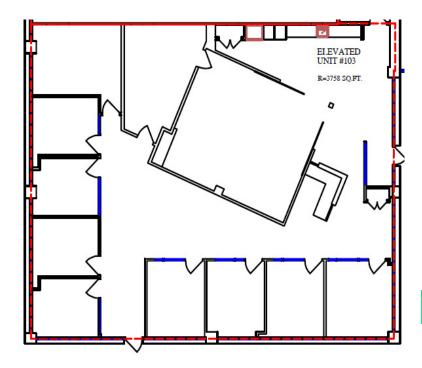

## Floor Plan

Suite 103: 3,759 SF

- 9 Offices/Meeting Rooms, Open Space, Reception, Kitchenette
- Dedicated exterior entrance

**Virtual Tour** 