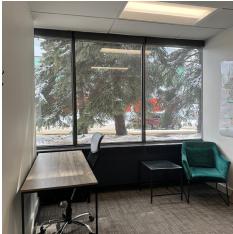

Move-in ready spaces

Pedestrian Overpass connecting to bike path

Year Built: 1981

**Space Available:** Suite 103: 3,759 SF\*

Virtual Tour

Suite 202: 939 SF\*\* Suite 206: 906 SF\*

**Available:** \*Available May 1, 2025

## Floor Plan

Suite 103: 3,759 SF

- 9 Offices/Meeting Rooms, Open Space, Reception, Kitchenette
- Dedicated exterior entrance

**Virtual Tour** 