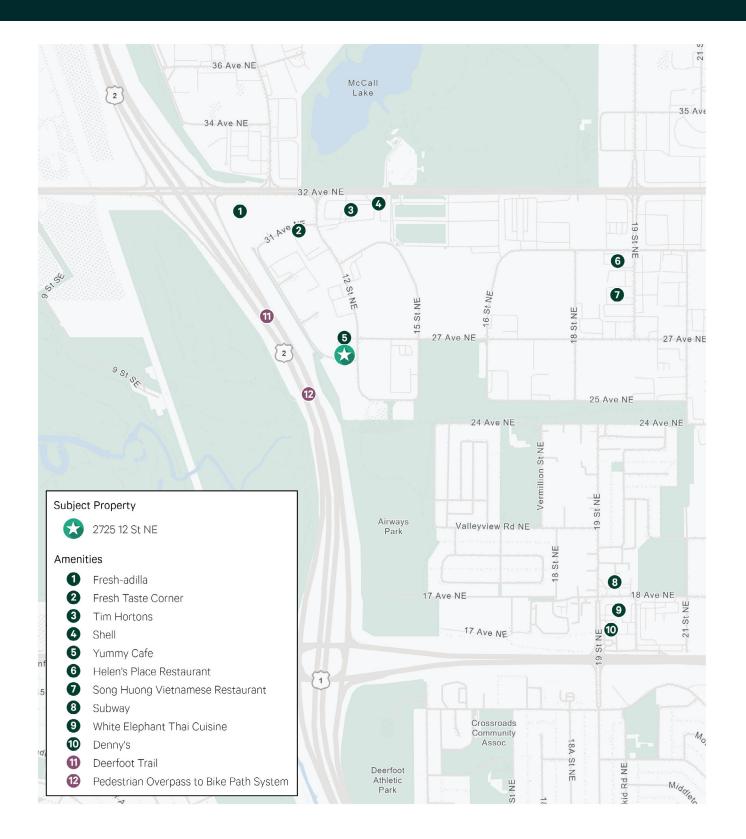

(2025 est)

Parking: Tenant Use Free eserved Surface Stalls for

30 Free Unreserved Visitor Stalls

**HVAC Hours:** 24/7 Free of Charge

## Floor Plan



Suite 103: 3,759 SF

- 9 Offices/Meeting Rooms, Open Space, Reception, Kitchenette
- Dedicated exterior entrance



**Virtual Tour** 







### Floor Plan



Suite 202: 939 SF

 Move-in ready space with upgraded ceiling tiles, LED lights and carpet. Space features 3 offices built with demountable walls and open area for workstations.

### Suite 206: 906 SF

 Move-in ready space with upgraded ceiling tiles, LED lights and carpet.
Space features kitchenette and open area for workstations.



Suite 202



Suite 206



# Meeting Rooms

The property offers meeting rooms free of charge available for tenants to book.







# Nearby Amenities





### 2725 12th Street NE

### For more information, please contact

#### **Stuart Watson**

Senior Vice President T 403 750 0540 stuart.watson@cbre.com

### Katie Sapieha

Senior Vice President T 403 750 0529 katie.sapieha@cbre.com

#### Sara Atchison

Associate T 403 750 0526 sara.atchison@cbre.com



This disclaimer shall apply to CBRE Limited, Real Estate Brokerage, and to all other divisions of the Corporation; to include all employees and independent contractors ("CBRE"). All references to CBRE Limited herein shall be deemed to include CBRE, Inc. The information set out herein, including, without limitation, any projections, images, opinions, assumptions and estimates obtained from third parties (the "Information") has not been verified by CBRE, and CBRE does not represent, warrant