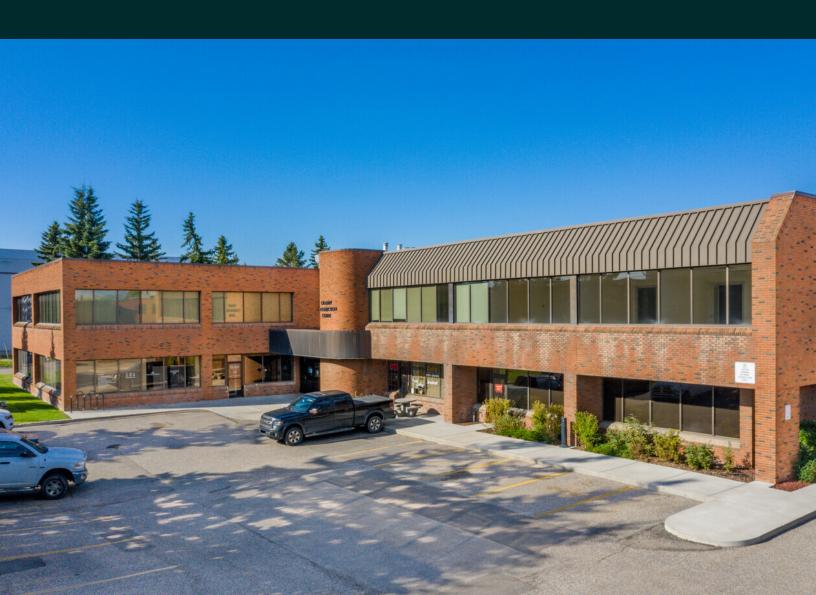

# 2725 12th Street NE

Calgary, AB

Move-in ready spaces

Pedestrian Overpass connecting to bike path

Year Built: 1981

**Space Available:** Suite 103: 3,759 SF\*

Virtual Tour

Suite 202: 939 SF\*\* Suite 206: 906 SF\*

**Available:** \*Available May 1, 2025