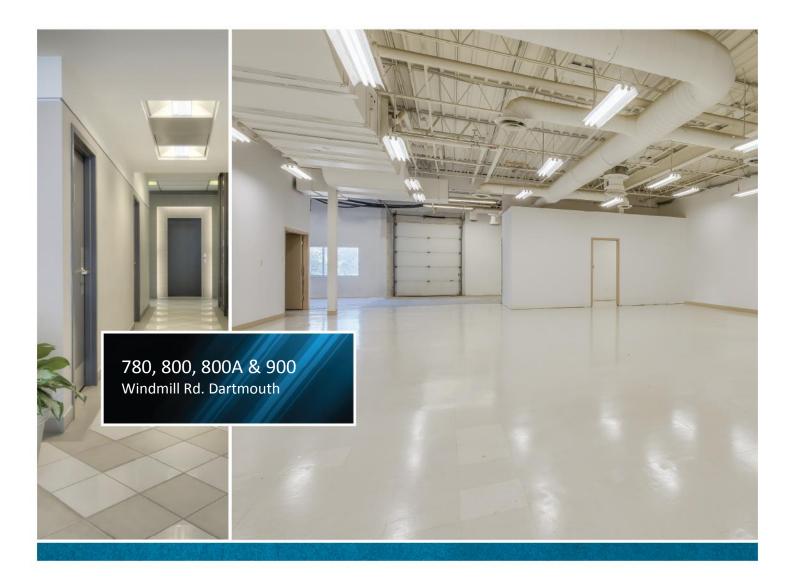

## Prime Burnside Park Office | Warehouse space for lease!

| TYPE             | CIVIC LOCATION    | FLOOR | SQ. FT.       |          |
|------------------|-------------------|-------|---------------|----------|
| Office           | 780 Windmill Rd.  | 1st   | 333 - 2,271   |          |
| Office           | 800 Windmill Rd.  | 2nd   | 625 – 3,916   |          |
| Office           | 800 Windmill Rd.  | 3rd   | 1,442         |          |
| Office/Warehouse | 800A Windmill Rd. | 1st   | 22,949        | Mar 2016 |
| Office/Warehouse | 900 Windmill Rd.  | 1st   | 2,009 - 3,350 |          |

PRIME BURNSIDE location with drive-by visibility at the corner of Akerley Blvd. & Windmill Rd.
Offering flexible space with combined office and warehouse usage.

| Two exterior entrances, ground level convenience. | Ample surface parking.