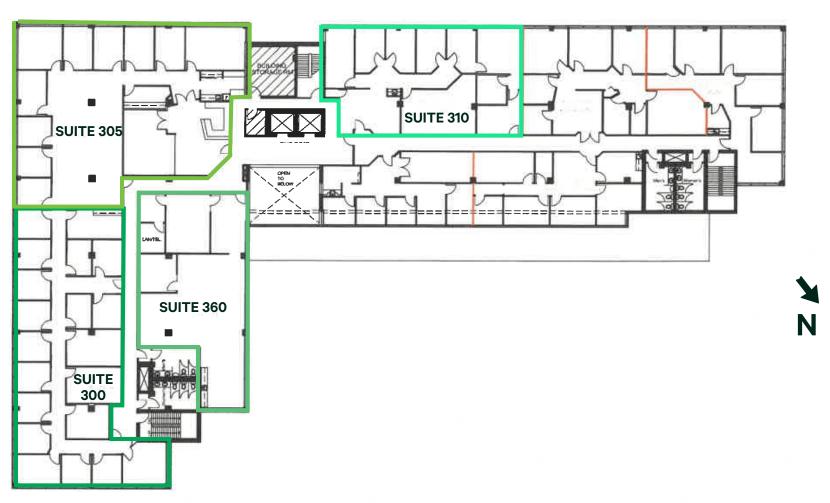

## PROPERTY DESCRIPTION

Year Built 1982

Suite 101: 1,465 SF

Suite 205: 2,587 SF

Space Available Suite 300: 4,035 SF

Suite 305: 4,703 SF

Suite 310: 2,629 SF

Suite 300 & 305 are contigious 8,738 SF

Suite 305 is move-in ready

Basic Rent Market

Operating Costs \$14.50 per SF (2025)

Availability Immediately

**Term** Flexible (from 1-10 years)

1 per 500 SF

Parking

170 surface stalls

# **SUITE 101**

1,465 SF

## **SUITE 205**

2,587 SF

SUITE 300 SUITE 305

4,035 SF 4,703 SF

SUITE 310 SUITE 360

2,629 SF 2,447 SF