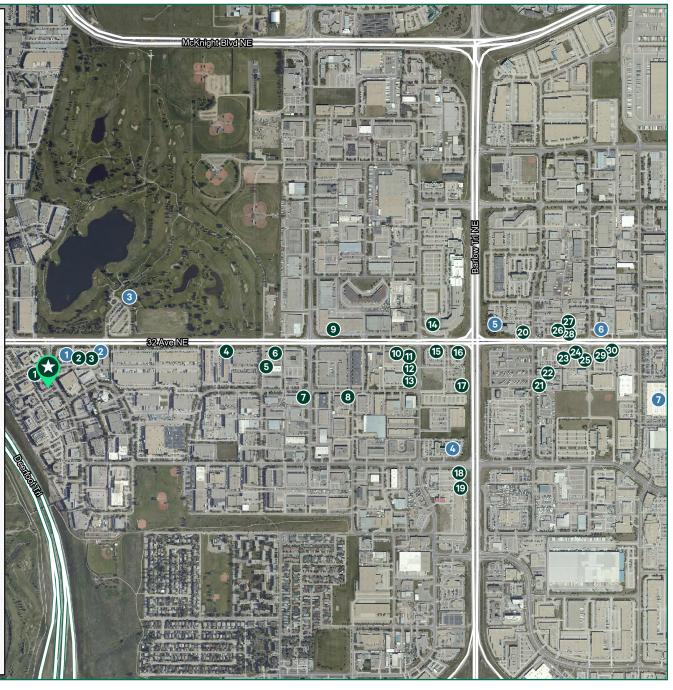

## **PROPERTY HIGHLIGHTS**

Easy access to 32<sup>nd</sup> Ave NE & Deerfoot Trail

Attractive rates and inducements available

Non-exclusive building signage available

15 minute drive to Calgary Airport

15 minute drive to Downtown Calgary

Within walking distance to amenities such as  $\operatorname{\mathsf{Tim}}\nolimits$  Hortons, Shell and  $\operatorname{\mathsf{RBC}}\nolimits$ 

6 minute drive to Barlow Trail amenity corridor

## **SARA ATCHISON**

Associate 403 750 0526 sara.atchison@cbre.com

3115 12th Street NE

Fresh Taste Corner

Beckham's Pub & Eatery

Top Brass Restaurant & Bar

Misai Japanese Restaurant

Shark Club Sports Bar & Grill

Cristy's Rotisserie Chicken

**Buffet Eastern Treasures** 

McCall Lake Golf Course

Sheraton Cavalier Hotel Canadian Western Bank Costco Wholesale

RBC Royal Bank

Royal Hotel

Tim Hortons

No. 1 Fast Food

Henry's Cafe

Sunrise Deli

Coco

Subway

Thai Boat
Takoyami
Noodle King
White Spot
JOEY Barlow
Earls Kitchen + Bar
Tony Roma's
Toad and Turtle

Wendy's Kabab e Tabaq Dim Sum House Boston Pizza

Arby's

Basil Smashburger Chianti

Other Amenities

Shell

McDonald's

Restaurants

6

8

9

19