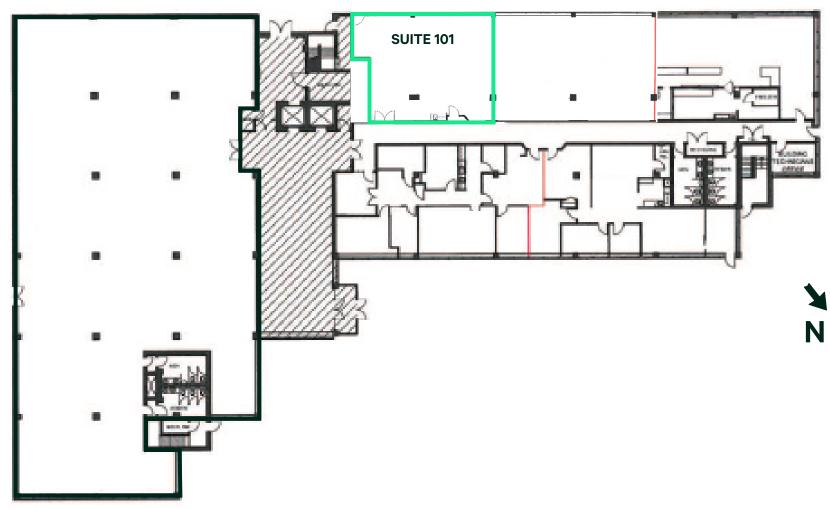

SF

Space Available Suite 300: 4,035 SF

Suite 305: 4,703 SF

Suite 310: 2,629 SF

Suite 300 & 305 are contigious 8,738 SF

Suite 305 is move-in ready

Basic Rent Market

Operating Costs \$14.50 per SF (2025)

Availability Immediately

**Term** Flexible (from 1-10 years)

1 per 500 SF

Parking

170 surface stalls



## **PROPERTY HIGHLIGHTS**



Easy access to 32<sup>nd</sup> Ave NE & Deerfoot Trail



Attractive rates and inducements available



Non-exclusive building signage available



15 minute drive to Calgary Airport



15 minute drive to Downtown Calgary



Within walking distance to amenities such as  $\operatorname{\mathsf{Tim}}\nolimits$  Hortons, Shell and  $\operatorname{\mathsf{RBC}}\nolimits$ 



6 minute drive to Barlow Trail amenity corridor



# **SUITE 101**

1,465 SF





## **SUITE 205**

2,587 SF





SUITE 300 SUITE 305

4,035 SF 4,703 SF

SUITE 310 SUITE 360

2,629 SF 2,447 SF







## **CONTACT US:**

## **COLIN MACDONALD**

Sales Representative, Associate 403 542 6240 colin.macdonald@cbre.com

## **SARA ATCHISON**

Associate 403 750 0526 sara.atchison@cbre.com



3115 12th Street NE

Fresh Taste Corner

Beckham's Pub & Eatery

Top Brass Restaurant & Bar

Misai Japanese Restaurant

Shark Club Sports Bar & Grill

Cristy's Rotisserie Chicken

**Buffet Eastern Treasures** 

McCall Lake Golf Course

Sheraton Cavalier Hotel Canadian Western Bank Costco Wholesale

RBC Royal Bank

Royal Hotel

Tim Hortons

No. 1 Fast Food

Henry's Cafe

Sunrise Deli

Coco

Subway

Thai Boat
Takoyami
Noodle King
White Spot
JOEY Barlow
Earls Kitchen + Bar
Tony Roma's
Toad