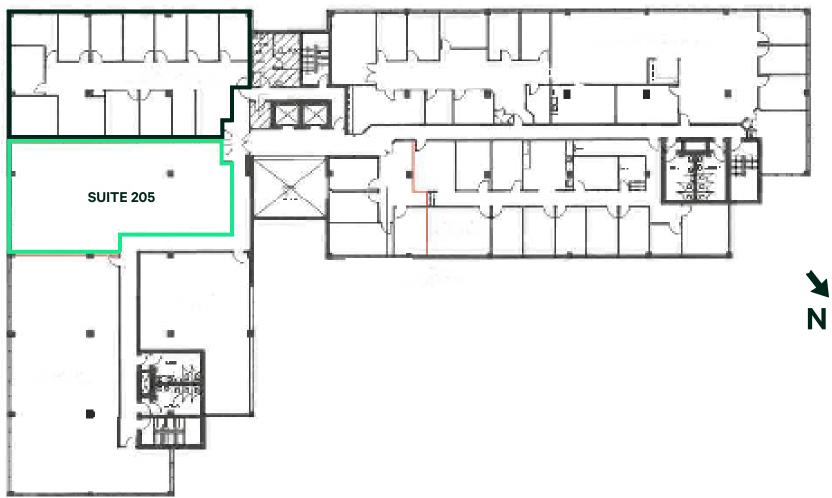

## **SUITE 205**

2,587 SF

SUITE 300 SUITE 305

4,035 SF 4,703 SF

SUITE 310 SUITE 360

2,629 SF 2,447 SF