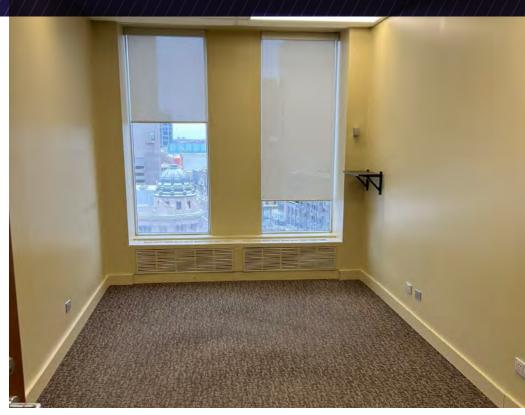

hting                  |
| 910    | 3,501 SF  | Existing Buildout, Ready for Occupancy         |
| 1000   | 10,322 SF | Full Floor, Shell Condition, LED Lighting      |
| 1100   | 2,366 SF  | Shell Condition, LED Lighting                  |
| 1130   | 1,844 SF  | Existing Buildout, Including Perimeter Offices |
| 1220   | 1,617 SF  | Shell Condition, LED Lighting                  |

# **2017 UPGRADES INCLUDE:**

- LED base lighting system
- Zoned HVAC system for additional tenant comfort
- Windows and subtle sun shading coverings
- Elevator and washroom modernizations
- LEED Platinum EB certification
- Exterior LED lighting
- Suite entrances with full-height glass doors, tenant signage, and proximity card access for added security





























# FLOOR PLAN UNIT 1100













# FLOOR PLAN UNIT 1220











### **BUSINESSES**

|   | MANITOBA LEGISLATURE                                                                         |  |
|---|----------------------------------------------------------------------------------------------|--|
| 2 | CANADA MUSEUM OF<br>HUMAN RIGHTS                                                             |  |
| 3 | CANADA LIFE CENTRE                                                                           |  |
| 4 | RBC CONVENTION<br>CENTRE                                                                     |  |
| 5 | PROVINCIAL LAW COURTS                                                                        |  |
| 6 | MILLENNIUM LIBRARY                                                                           |  |
| 7 | TRUE N