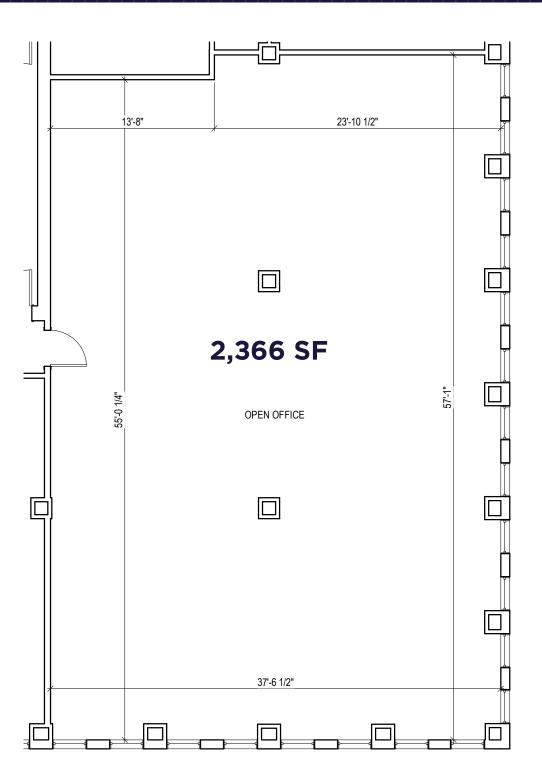

# FLOOR PLAN UNIT 1100

BRETT INTRATER
Executive Vice President

Brett Intrater Personal Real Estate Corporation

T 204 934 6229

C 204 999 1238

brett.intrater@cwstevenson.ca

**UNITS AVAILABLE IMMEDIATELY** 

| UNIT # | SIZE SF   | COMMENTS                                       |
|--------|-----------|------------------------------------------------|
| 400    | 3,200 SF  | Shell Condition, LED Lighting                  |
| 910    | 3,501 SF  | Existing Buildout, Ready for Occupancy         |
| 1000   | 10,322 SF | Full Floor, Shell Condition, LED Lighting      |
| 1100   | 2,366 SF  | Shell Condition, LED Lighting                  |
| 1130   | 1,844 SF  | Existing Buildout, Including Perimeter Offices |
| 1220   | 1,617 SF  | Shell Condition, LED Lighting                  |