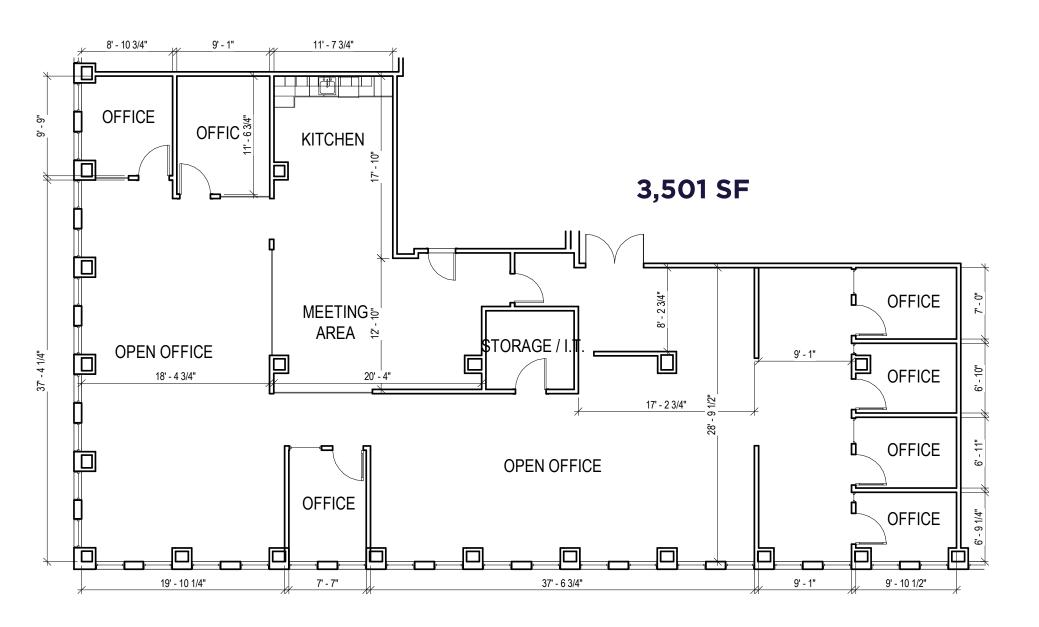

BRETT INTRATER
Executive Vice President

Brett Intrater Personal Real Estate Corporation

T 204 934 6229

C 204 999 1238

brett.intrater@cwstevenson.ca

**UNITS AVAILABLE IMMEDIATELY** 

| UNIT # | SIZE SF   | COMMENTS                                       |
|--------|-----------|------------------------------------------------|
| 400    | 3,200 SF  | Shell Condition, LED Lighting                  |
| 910    | 3,501 SF  | Existing Buildout, Ready for Occupancy         |
| 1000   | 10,322 SF | Full Floor, Shell Condition, LED Lighting      |
| 1100   | 2,366 SF  | Shell Condition, LED Lighting                  |
| 1130   | 1,844 SF  | Existing Buildout, Including Perimeter Offices |
| 1220   | 1,617 SF  | Shell Condition, LED Lighting                  |