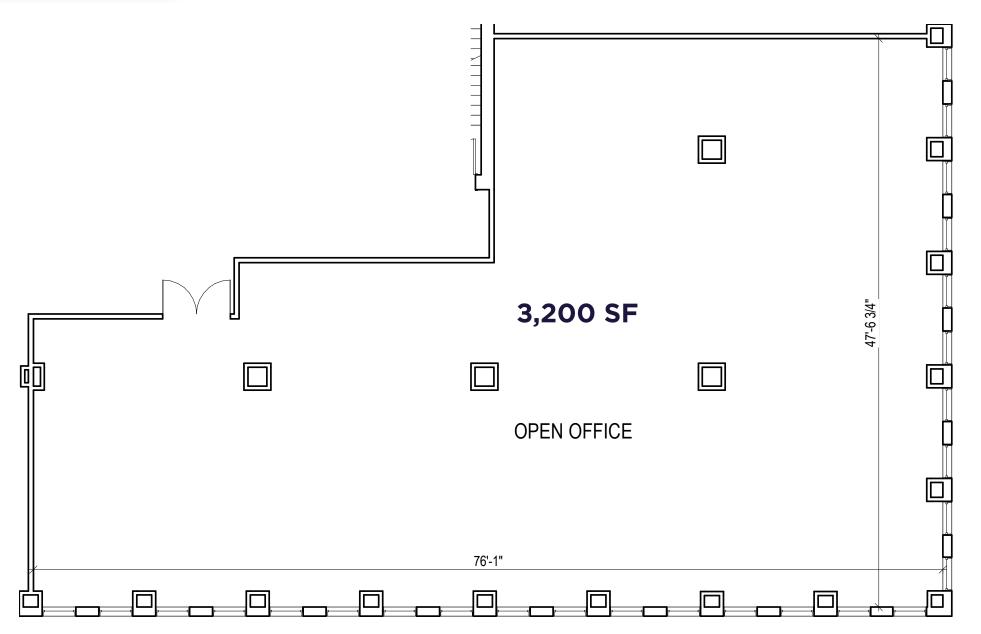

BRETT INTRATER
Executive Vice President

Brett Intrater Personal Real Estate Corporation

T 204 934 6229

C 204 999 1238

brett.intrater@cwstevenson.ca

**UNITS AVAILABLE IMMEDIATELY** 

| UNIT # | SIZE SF   | COMMENTS                                       |
|--------|-----------|------------------------------------------------|
| 400    | 3,200 SF  | Shell Condition, LED Lighting                  |
| 910    | 3,501 SF  | Existing Buildout, Ready for Occupancy         |
| 1000   | 10,322 SF | Full Floor, Shell Condition, LED Lighting      |
| 1100   | 2,366 SF  | Shell Condition, LED Lighting                  |
| 1130   | 1,844 SF  | Existing Buildout, Including Perimeter Offices |
| 1220   | 1,617 SF  | Shell Condition, LED Lighting                  |