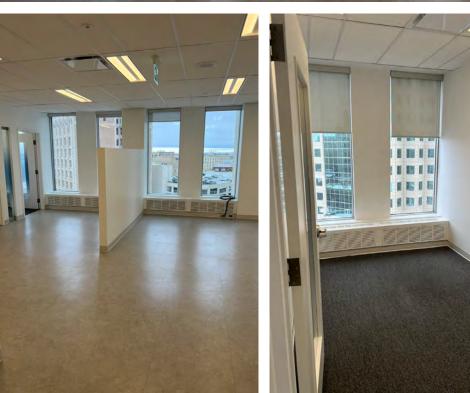

BRETT INTRATER
Executive Vice President

Brett Intrater Personal Real Estate Corporation

T 204 934 6229

C 204 999 1238

brett.intrater@cwstevenson.ca

**UNITS AVAILABLE IMMEDIATELY** 

| UNIT # | SIZE SF   | COMMENTS                                       |
|--------|-----------|------------------------------------------------|
| 400    | 3,200 SF  | Shell Condition, LED Lighting                  |
| 910    | 3,501 SF  | Existing Buildout, Ready for Occupancy         |
| 1000   | 10,322 SF | Full Floor, Shell Condition, LED Lighting      |
| 1100   | 2,366 SF  | Shell Condition, LED Lighting                  |
| 1130   | 1,844 SF  | Existing Buildout, Including Perimeter Offices |
| 1220   | 1,617 SF  | Shell Condition, LED Lighting                  |

# **2017 UPGRADES INCLUDE:**

- LED base lighting system
- Zoned HVAC system for additional tenant comfort
- Windows and subtle sun shading coverings
- Elevator and washroom modernizations
- LEED Platinum EB certification
- Exterior LED lighting
- Suite entrances with full-height glass doors, tenant signage, and proximity card access for added security