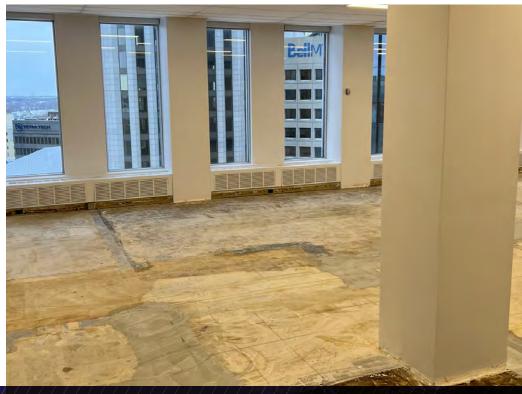

g                  |
| 910    | 3,501 SF  | Existing Buildout, Ready for Occupancy         |
| 1000   | 10,322 SF | Full Floor, Shell Condition, LED Lighting      |
| 1100   | 2,366 SF  | Shell Condition, LED Lighting                  |
| 1130   | 1,844 SF  | Existing Buildout, Including Perimeter Offices |
| 1220   | 1,617 SF  | Shell Condition, LED Lighting                  |

# **2017 UPGRADES INCLUDE:**

- LED base lighting system
- Zoned HVAC system for additional tenant comfort
- Windows and subtle sun shading coverings
- Elevator and washroom modernizations
- LEED Platinum EB certification
- Exterior LED lighting
- Suite entrances with full-height glass doors, tenant signage, and proximity card access for added security





























# FLOOR PLAN UNIT 1100













# FLOOR PLAN UNIT 1220











### **BUSINESSES**

|   | MANITOBA LEGISLATURE                                                                         |  |
|---|----------------------------------------------------------------------------------------------|--|
| 2 | CANADA MUSEUM OF<br>HUMAN RIGHTS                                                             |  |
| 3 | CANADA LIFE CENTRE                                                                           |  |
| 4 | RBC CONVENTION<br>CENTRE                                                                     |  |
| 5 | PROVINCIAL LAW COURTS                                                                        |  |
| 6 | MILLENNIUM LIBRARY                                                                           |  |
| 7 | TRUE NORTH