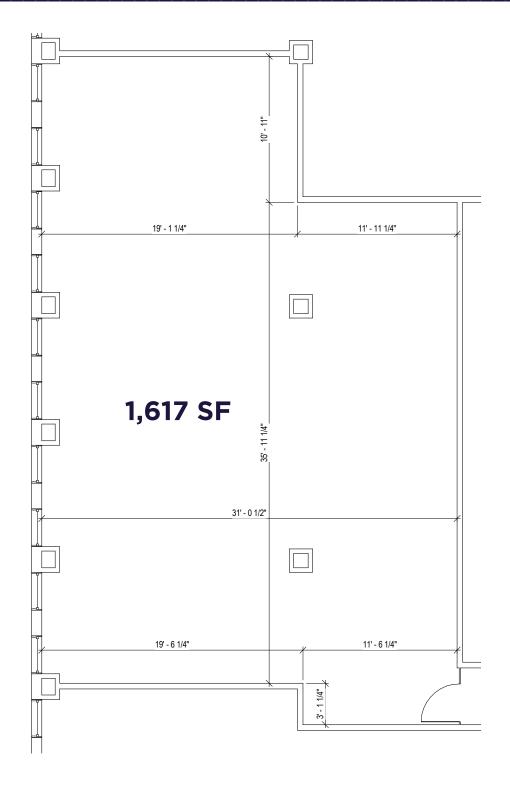

# FLOOR PLAN UNIT 1220

BRETT INTRATER
Executive Vice President

Brett Intrater Personal Real Estate Corporation

T 204 934 6229

C 204 999 1238

brett.intrater@cwstevenson.ca

**UNITS AVAILABLE IMMEDIATELY** 

| UNIT # | SIZE SF   | COMMENTS                                       |
|--------|-----------|------------------------------------------------|
| 400    | 3,200 SF  | Shell Condition, LED Lighting                  |
| 910    | 3,501 SF  | Existing Buildout, Ready for Occupancy         |
| 1000   | 10,322 SF | Full Floor, Shell Condition, LED Lighting      |
| 1100   | 2,366 SF  | Shell Condition, LED Lighting                  |
| 1130   | 1,844 SF  | Existing Buildout, Including Perimeter Offices |
| 1220   | 1,617 SF  | Shell Condition, LED Lighting                  |