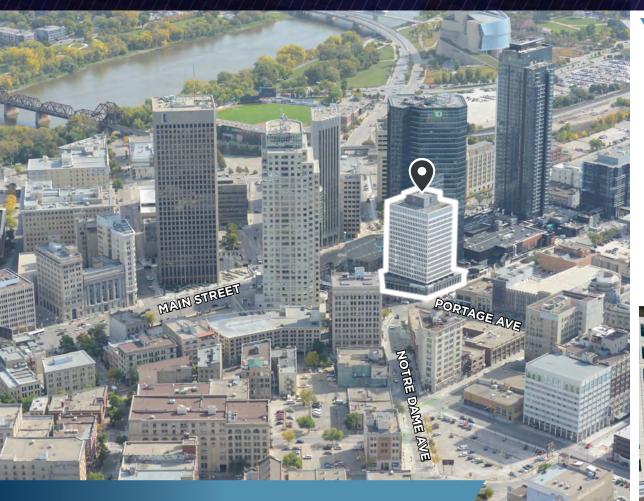

BRETT INTRATER
Executive Vice President

Brett Intrater Personal Real Estate Corporation

T 204 934 6229

C 204 999 1238

brett.intrater@cwstevenson.ca







**UNITS AVAILABLE IMMEDIATELY** 

| UNIT # | SIZE SF   | COMMENTS                                       |
|--------|-----------|------------------------------------------------|
| 400    | 3,200 SF  | Shell Condition, LED Lighting                  |
| 910    | 3,501 SF  | Existing Buildout, Ready for Occupancy         |
| 1000   | 10,322 SF | Full Floor, Shell Condition, LED Lighting      |
| 1100   | 2,366 SF  | Shell Condition, LED Lighting                  |
| 1130   | 1,844 SF  | Existing Buildout, Including Perimeter Offices |
| 1220   | 1,617 SF  | Shell Condition, LED Lighting                  |

# **2017 UPGRADES INCLUDE:**

- LED base lighting system
- Zoned HVAC system for additional tenant comfort
- Windows and subtle sun shading coverings
- Elevator and washroom modernization