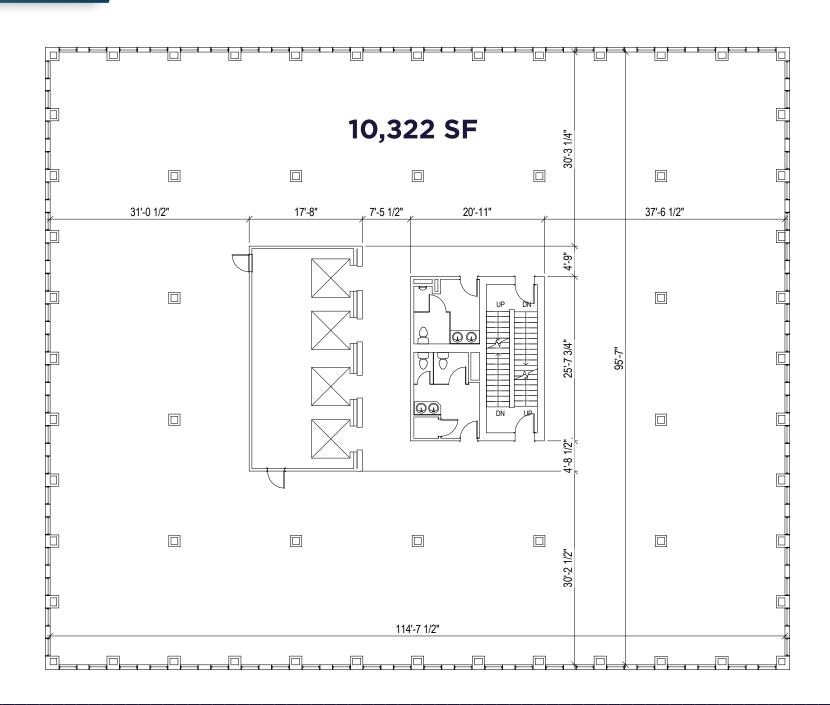

BRETT INTRATER
Executive Vice President

Brett Intrater Personal Real Estate Corporation

T 204 934 6229

C 204 999 1238

brett.intrater@cwstevenson.ca

**UNITS AVAILABLE IMMEDIATELY** 

| UNIT # | SIZE SF   | COMMENTS                                       |
|--------|-----------|------------------------------------------------|
| 400    | 3,200 SF  | Shell Condition, LED Lighting                  |
| 910    | 3,501 SF  | Existing Buildout, Ready for Occupancy         |
| 1000   | 10,322 SF | Full Floor, Shell Condition, LED Lighting      |
| 1100   | 2,366 SF  | Shell Condition, LED Lighting                  |
| 1130   | 1,844 SF  | Existing Buildout, Including Perimeter Offices |
| 1220   | 1,617 SF  | Shell Condition, LED Lighting                  |