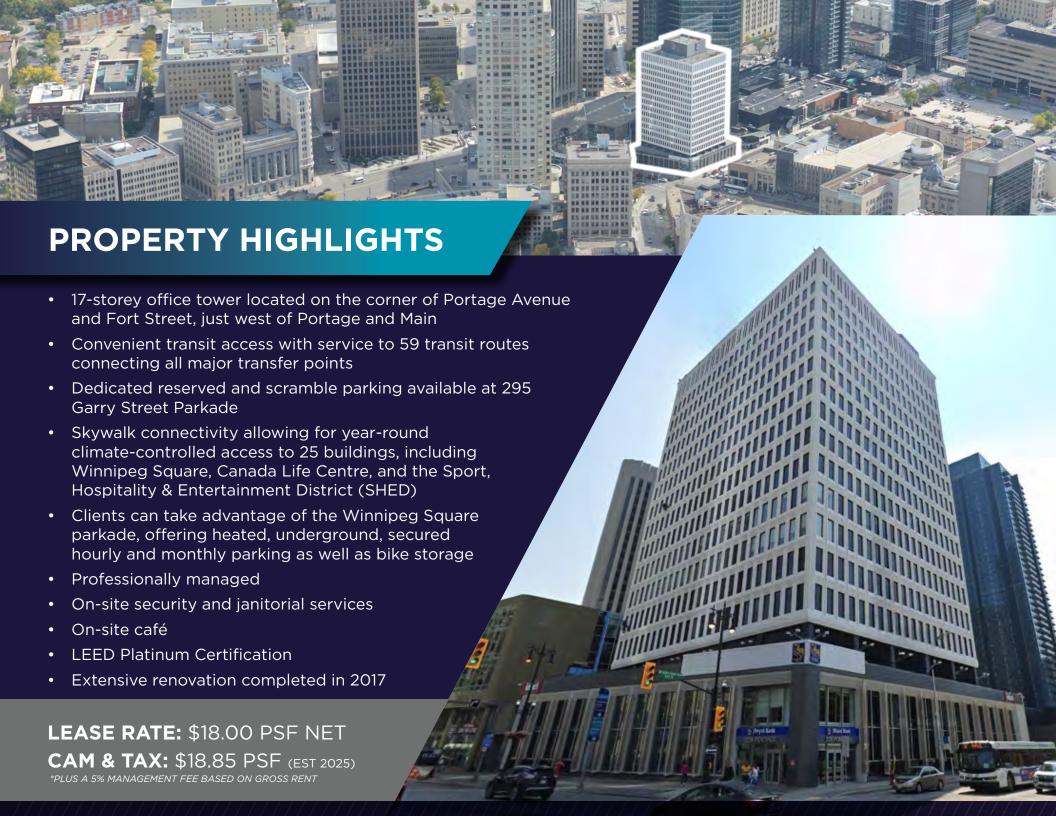

# **2017 UPGRADES INCLUDE:**

- LED base lighting system
- Zoned HVAC system for additional tenant comfort
- Windows and subtle sun shading coverings
- Elevator and washroom modernizations
- LEED Platinum EB certification
- Exterior LED lighting
- Suite entrances with full-height glass doors, tenant signage, and proximity card access for added security