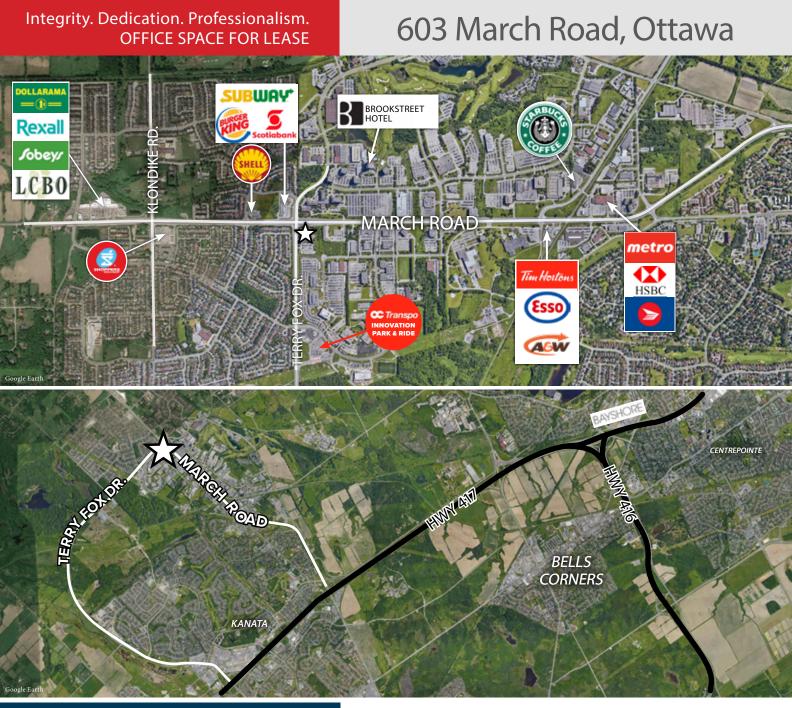

## Office Space for Lease | Kanata

Sunny, modern office suites available in the Kanata tech hub, a lively and convenient location just west of Ottawa. Tenant and visitor parking on-site, accessible from both March Road and Terry Fox Drive. Easy access to and from HWY 417. Bus stops for major routes nearby, short walk to Innovation Station. Close to a range of convenient amenities and lunch options.

### HIGHLIGHTS

- Modern, professional office building in Kanata tech hub
- Close to HWY 417, tenant and visitor parking on-site
- Bus stops nearby, and short walk to Innovation Station
- Surrounded by restaurants, grocery stores, and a range of other convenient amenities
- Signage opportunity at the intersection of March Road and Terry Fox Drive