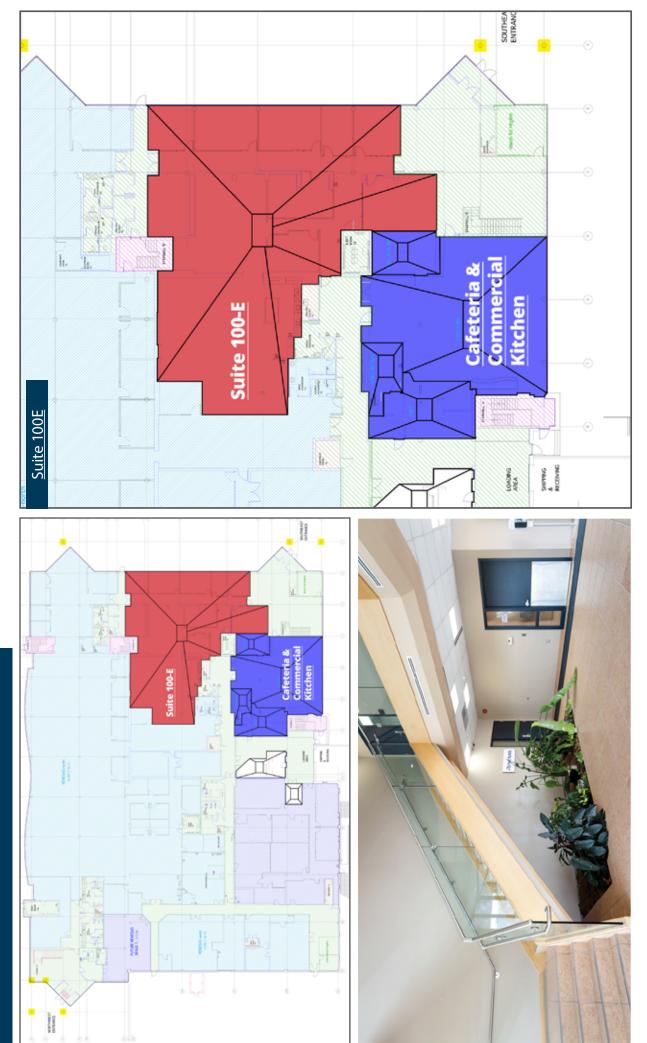

## Price: \$14.50/sf OPC: \$12.22/sf

Ground Floor: Suite 100E - 6,906 sf

Second Floor:

Up to 11,199 sf

- •#1 6,408 sf •#2 - 2.147 sf 8,555 sf contiguous
- #3 1,075 sf
- #4 1,307 sf
- #5 262 sf

1

CONTACT: 613-759-8383 leasing@districtrealty.com

# **Ground Floor**

# Approximate Plan layouts to be verfied

CORPORATION. BROKERAGE DISTRICT The information as herewith enclosed has been obtained from sources we believe to be reliable, but we make no representation or warranties, express or implied, as to the accuracy of the information. All references to square footage and other information contained herein are approximate and subject to change. Prospective Purchasers/Tenants shall not construe the information as legal advice. All properties are subject to change or withour notice.