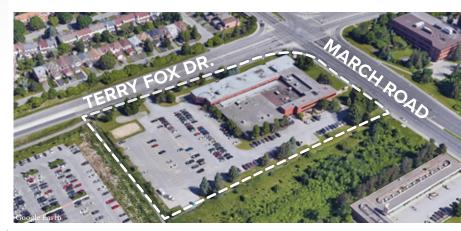

Modern building with two main lobbies, elevator access, and large windows that bring in plenty of natural light. Efficient suite layouts with large breakroooms. Potential to demise the second floor.

Opportunity for signage at the intersection of March Road and Terry Fox Drive.

### HIGHLIGHTS

- Modern, professional office building in Kanata tech hub
- Close to HWY 417, tenant and visitor parking on-site
- Bus stops nearby, and short walk to Innovation Station
- Surrounded by restaurants, grocery stores, and a range of other convenient amenities
- Signage opportunity at the intersection of March Road and Terry Fox Drive