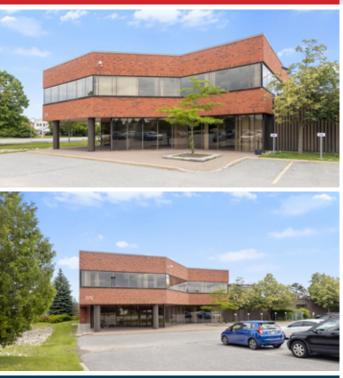

## Office Space for Lease | Kanata

Sunny, modern office suites available in the Kanata tech hub, a lively and convenient location just west of Ottawa. Tenant and visitor parking on-site, accessible from both March Road and Terry Fox Drive. Easy access to and from HWY 417. Bus stops for major routes nearby, short walk to Innovation Station. Close to a range of convenient amenities and lunch options.

Modern building with two main lobbies, elevator access, and large windows that bring in plenty of natural light. Efficient suite layouts with large breakroooms. Potential to demise the second floor.

Opportunity for signage at the intersection of March Road and Terry Fox Drive.

### HIGHLIGHTS

- Modern, professional office building in Kanata tech hub
- Close to HWY 417, tenant and visitor parking on-site
- Bus stops nearby, and short walk to Innovation Station
- Surrounded by restaurants, grocery stores, and a range of other convenient amenities
- Signage opportunity at the intersection of March Road and Terry Fox Drive