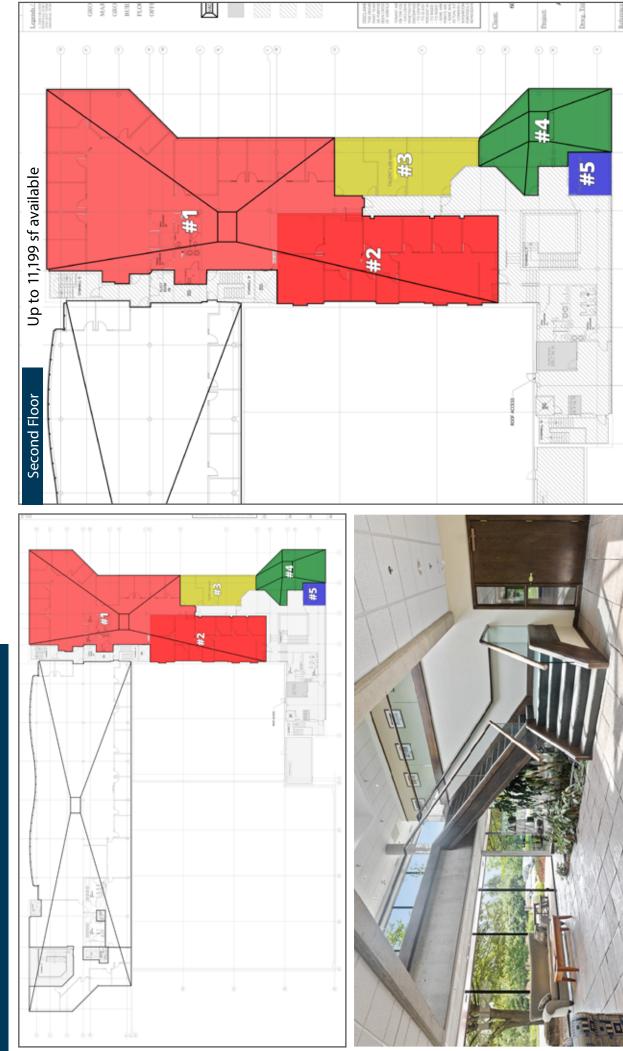

## Price: \$14.50/sf OPC: \$12.22/sf

Ground Floor: Suite 100E - 6,906 sf

Second Floor:

Up to 11,199 sf

- •#1 6,408 sf •#2 - 2.147 sf 8,555 sf contiguous
- #3 1,075 sf
- #4 1,307 sf
- #5 262 sf

1

CONTACT: 613-759-8383 leasing@districtrealty.com

# Second Floor

# Approximate Plan

CORPORATION. BROKERAGE DISTRICT

> The information as herewith enclosed has been obtained from sources we believe to be reliable, but we make no representation or warranties, express or implied, as to the accuracy of the information. All references to square footage and other information contained herein are approximate and subject to change. Prospective Purchasers/Tenants shall not construe the information as legal advice. All properties are subject to change or withour notice. districtrealty.com 603 March Road, Ottawa