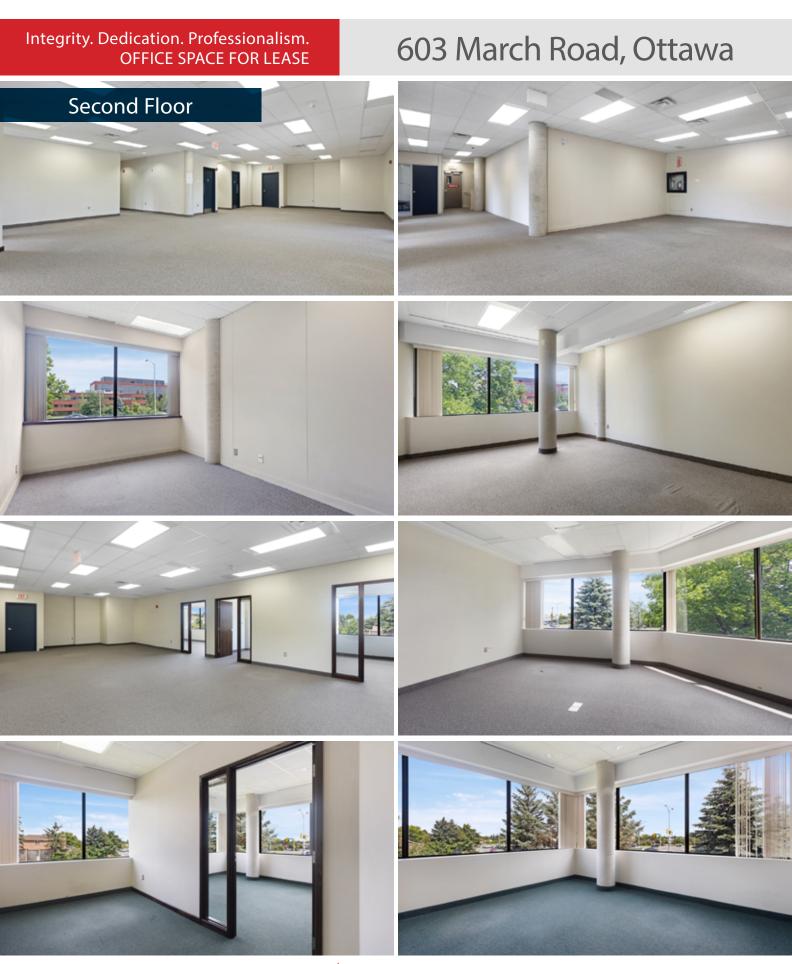

# Second Floor

Modern building with two main lobbies, elevator access, and large windows that bring in plenty of natural light. Efficient suite layouts with large breakroooms. Potential to demise the second floor.

Opportunity for signage at the intersection of March Road and Terry Fox Drive.