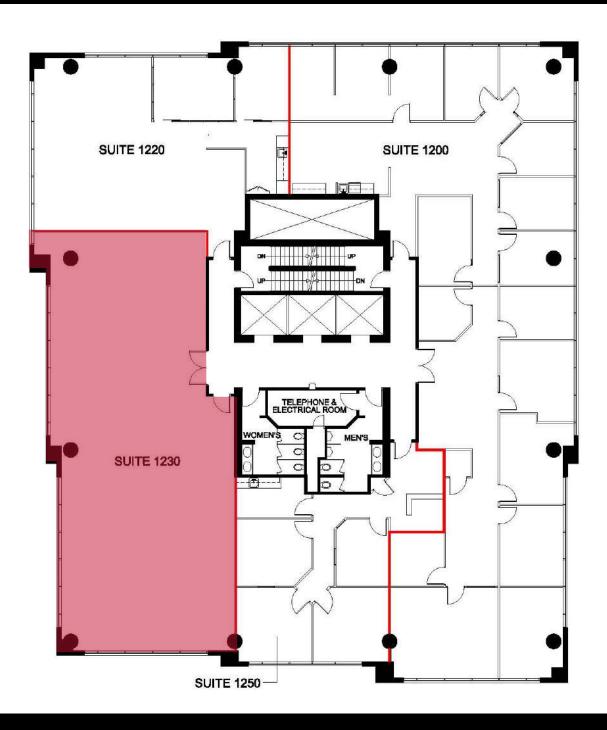

ne 1, 2024

**PARKING** 1 stall per 1,060 SF

PARKING RATE

**AVAILABLE** 

Surface: \$335

Underground: \$380

610A and 610B are proposed configurations.

Show Suite underway in Suite 940, set for completion June 1st.



#### PROPERTY HIGHLIGHTS





Centered in the Beltline with numerous food, shopping and entertainment amenities



Move-in ready suites with customizable floor plans and flexible leasing options



Fitness centre, showers, lockers and towel service



Bicycle storage available and located conveniently on the 12th Ave cycle track



Tenant lounge on-site



Conference centre on-site

## ON-SITE AMENITIES







Calgary, AB









SUITE 500: 8,088 SF VIRTUAL TOUR



SUITE 610A:

1.470 SF



SUITE 610B: 2,024 SF





Calgary, AB



SUITE 940:

3,168 SF





Calgary, AB





#### SUITE 1230:

2,804 SF



Calgary, AB



#### LOCATION

## LOCATED CENTRE-ICE

Overlooking Central Memorial Park 1122 4th Street SW is surrounded by an excess of amenities, Calgary's top-rated restaurants, convenience shops, fitness options, urban parks, and benefits from unparalleled acces to Calgary's cycle track system.

With easy access to the downtown core and bike path, 1122 4th Street SW is the perfect destination for your next office space. Come and experience the convenience of 1122 4th Street SW in the bustling and vibrant Beltline neighbourhood.

Click Here for Interactive Map 🌾



Mapping Sources: Canadian Mapping Services canadamapping@cbre.com; DMTI Spatial, Environics Analytics, Microsoft Bing, Google Earth.











#### ABOUT ENRIGHT CAPITAL LTD.





Enright Capit