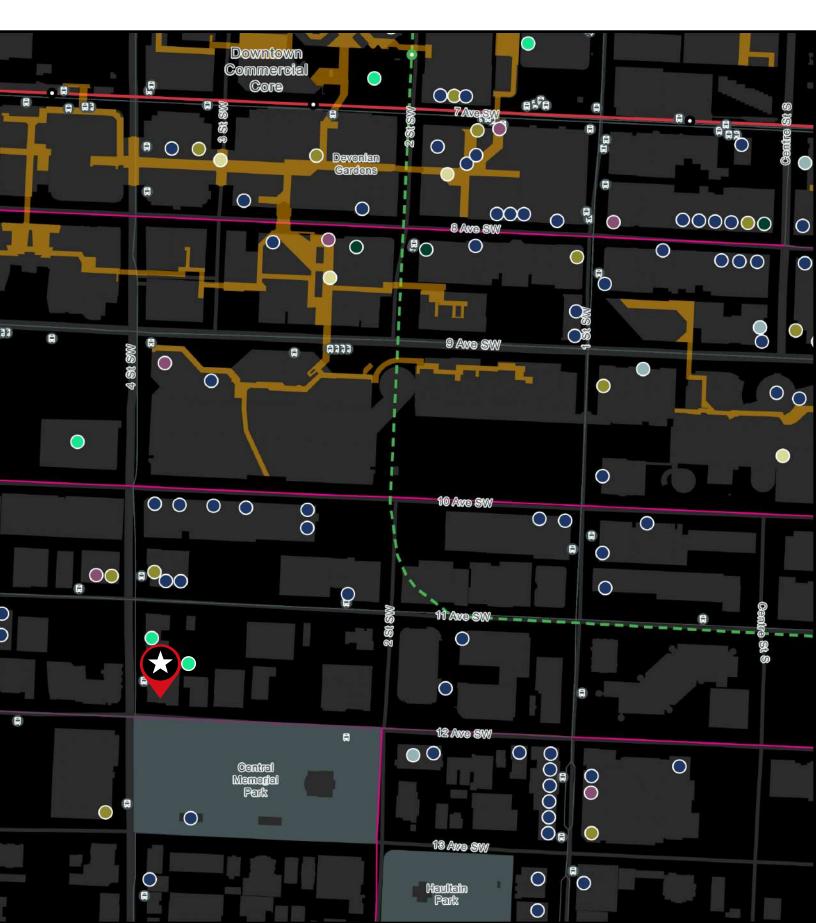

## LOCATED CENTRE-ICE

Overlooking Central Memorial Park 1122 4th Street SW is surrounded by an excess of amenities, Calgary's top-rated restaurants, convenience shops, fitness options, urban parks, and benefits from unparalleled acces to Calgary's cycle track system.

With easy access to the downtown core and bike path, 1122 4th Street SW is the perfect destination for your next office space. Come and experience the convenience of 1122 4th Street SW in the bustling and vibrant Beltline neighbourhood.