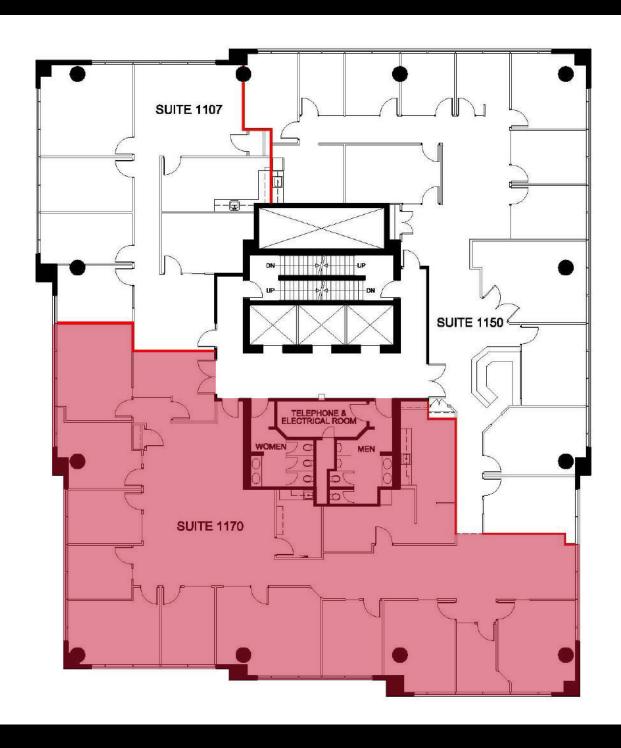

Suite 940: 3,168 SF \*\*\* Show Suite

Suite 1000: 4,916 SF Suite 1170: 5,456 SF

Suite 1230: 2,804 SF Turnkey Option Available

Suite 1420: 5,125 SF

\*May 1, 2024

**Immediately** 

\*\*April 1, 2024

\*\*\*June 1, 2024