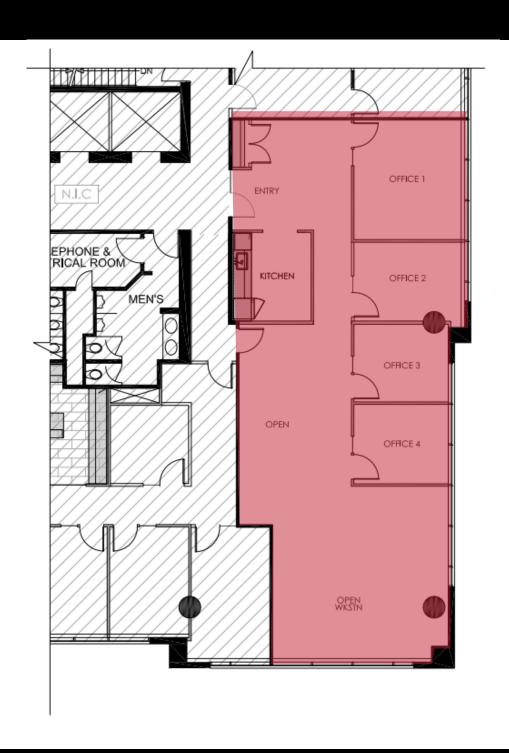

Suite 1420: 5,125 SF

\*May 1, 2024

**Immediately** 

\*\*April 1, 2024

\*\*\*June 1, 2024

**PARKING** 1 stall per 1,060 SF

PARKING RATE

**AVAILABLE** 

Surface: \$335

Underground: \$380

610A and 610B are proposed configurations.

Show Suite underway in Suite 940, set for completion June 1st.



#### PROPERTY HIGHLIGHTS





Centered in the Beltline with numerous food, shopping and entertainment amenities



Move-in ready suites with customizable floor plans and flexible leasing options



Fitness centre, showers, lockers and towel service



Bicycle storage available and located conveniently on the 12th Ave cycle track



Tenant lounge on-site



Conference centre on-site

## ON-SITE AMENITIES







Calgary, AB









SUITE 500: 8,088 SF VIRTUAL TOUR



SUITE 610A:

1.470 SF



SUITE 610B: 2,024 SF





Calgary, AB



SUITE 940:

3,168 SF





Calgary, AB





#### SUITE 1230:

2,804 SF



Calgary, AB



#### LOCATION

## LOCATED CENTRE-ICE

Overlooking Central Memorial Park 1122 4th Street SW is surrounded by an excess of amenities, Calgary's top-rated restaurants, convenience shops, fitness options, urban parks, and benefits from unparalleled acces to Calgary's cycle track system.

With easy access to the downtown core and bike path, 1122 4th Street SW is the perfect destination for your next office space. Come and experience the convenience of 1122 4th Street SW in the bustling and vibrant Beltline neighbourhood.

Click Here for Interactive Map 🌾



Mapping Sources: Canadian Mapping Services canadamapping@cbre.com; DMTI Spatial, Environics Analytics, Microso