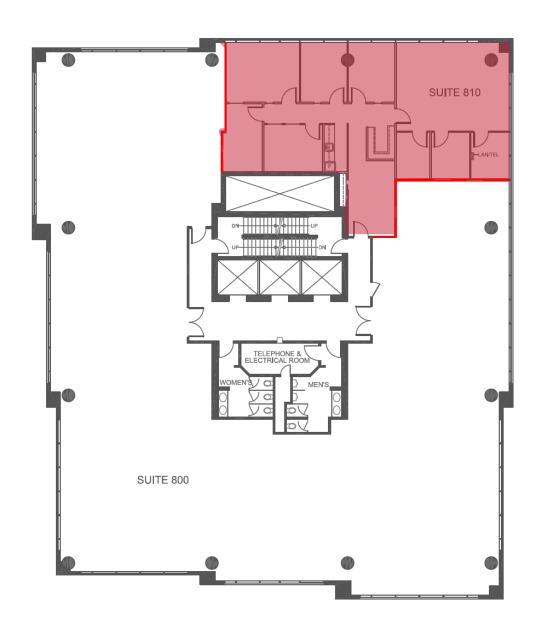

#### OPERATING COSTS

**SPACE** 

**AVAILABLE** 

\$17.94 PSF (2024)

Suite 500: 8,088 SF

Suite 610A: 1,470 SF\* Show Suite

Suite 610B: 2,024 SF\* Show Suite

Suite 810: 2,115 SF \*\*

Suite 940: 3,168 SF \*\*\* Show Suite

Suite 1000: 4,916 SF Suite 1170: 5,456 SF

Suite 1230: 2,804 SF Turnkey Option Available

Suite 1420: 5,125 SF

\*May 1, 2024

**Immediately** 

\*\*April 1, 2024

\*\*\*June 1, 2024

**PARKING** 1 stall per 1,060 SF

PARKING RATE

**AVAILABLE** 

Surface: \$335

Underground: \$380

610A and 610B are proposed configurations.

Show Suite underway in Suite 940, set for completion June 1st.