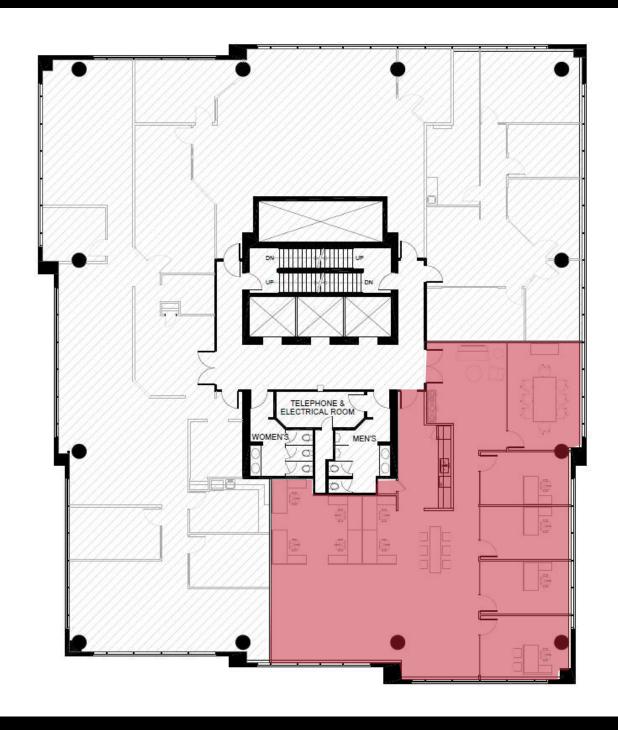

Immediately** 

\*\*April 1, 2024

\*\*\*June 1, 2024

**PARKING** 1 stall per 1,060 SF

PARKING RATE

**AVAILABLE** 

Surface: \$335

Underground: \$380

610A and 610B are proposed configurations.

Show Suite underway in Suite 940, set for completion June 1st.



#### PROPERTY HIGHLIGHTS





Centered in the Beltline with numerous food, shopping and entertainment amenities



Move-in ready suites with customizable floor plans and flexible leasing options



Fitness centre, showers, lockers and towel service



Bicycle storage available and located conveniently on the 12th Ave cycle track



Tenant lounge on-site



Conference centre on-site

## ON-SITE AMENITIES







Calgary, AB









SUITE 500: 8,088 SF VIRTUAL TOUR



SUITE 610A:

1.470 SF



SUITE 610B: 2,024 SF





Calgary, AB



SUITE 940:

3,168 SF





Calgary, AB





#### SUITE 1230:

2,804 SF



Calgary, AB



#### LOCATION

## LOCATED CENTRE-ICE

Overlooking Central Memorial Park 1122 4th Street SW is surrounded by an excess of amenities, Calgary's top-rated restaurants, convenience shops, fitness options, urban parks, and benefits from unparalleled acces to Calgary's cycle track system.

With easy access to the downtown core and bike path, 1122 4th Street SW is the perfect destination for your next office space. Come and experience the convenience of 1122 4th Street SW in the bustling and vibrant Beltline neighbourhood.

Click Here for Interactive Map 🌾



Mapping Sources: Canadian Mapping Services canadamapping@cbre.com; DMTI Spatial, Environics Analytics, Microsoft Bing, Google Earth.











#### AB