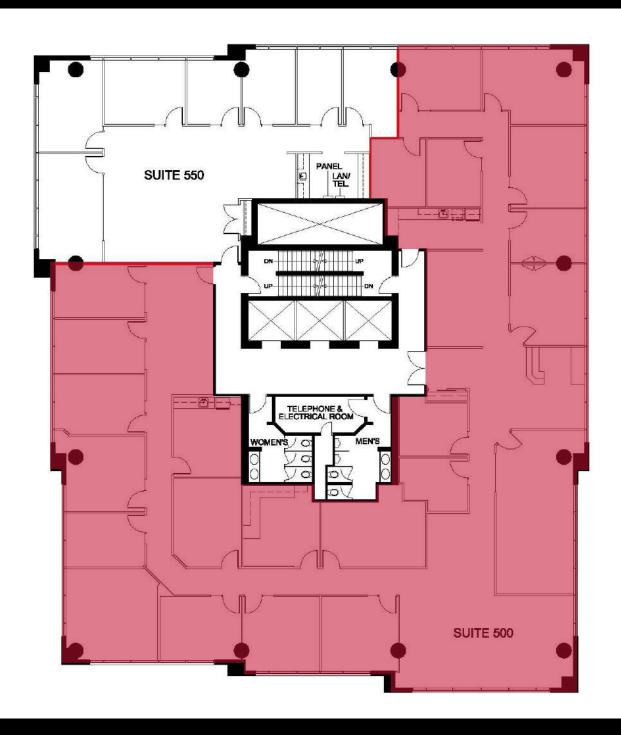

#### OPERATING COSTS

**SPACE** 

**AVAILABLE** 

\$17.94 PSF (2024)

Suite 500: 8,088 SF

Suite 610A: 1,470 SF\* Show Suite

Suite 610B: 2,024 SF\* Show Suite

Suite 810: 2,115 SF \*\*