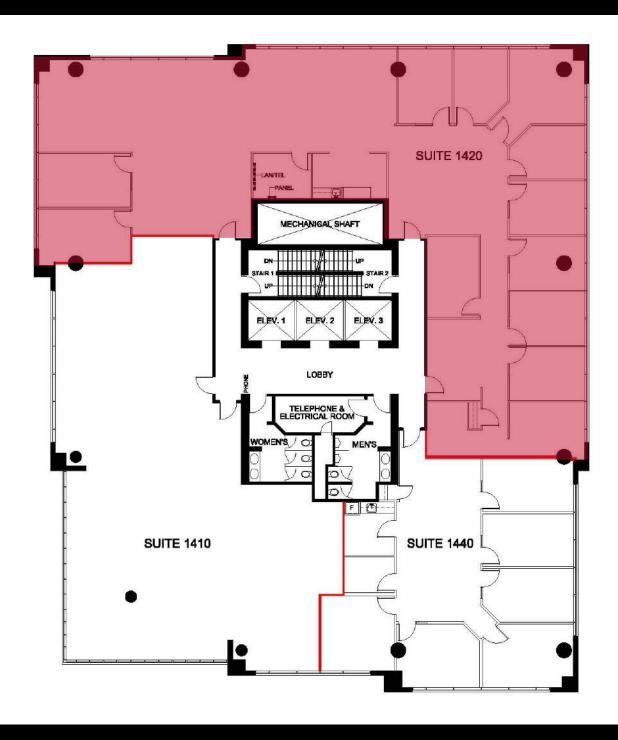

Suite 940: 3,168 SF \*\*\* Show Suite

Suite 1000: 4,916 SF Suite 1170: 5,456 SF

Suite 1230: 2,804 SF Turnkey Option Available

Suite 1420: 5,125 SF

\*May 1, 2024

**Immediately** 

\*\*April 1, 2024

\*\*\*June 1, 2024