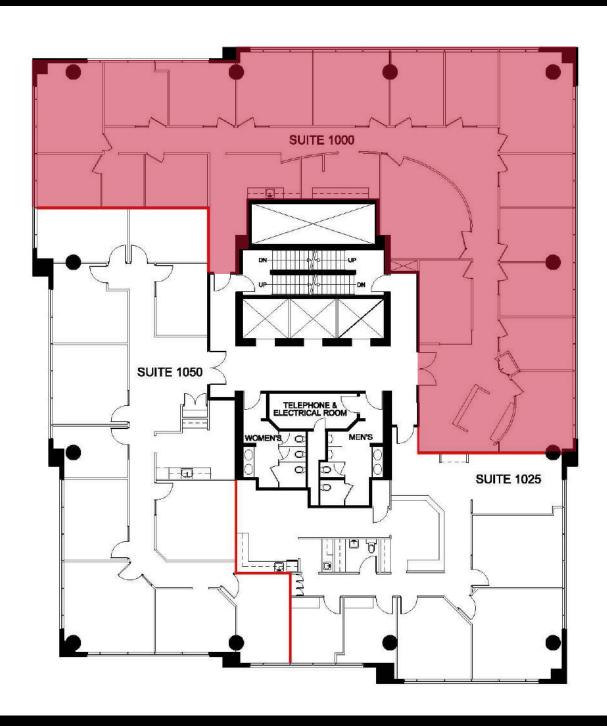

Suite 940: 3,168 SF \*\*\* Show Suite

Suite 1000: 4,916 SF Suite 1170: 5,456 SF

Suite 1230: 2,804 SF Turnkey Option Available

Suite 1420: 5,125 SF

\*May 1, 2024

**Immediately** 

\*\*April 1, 2024

\*\*\*June 1, 2024