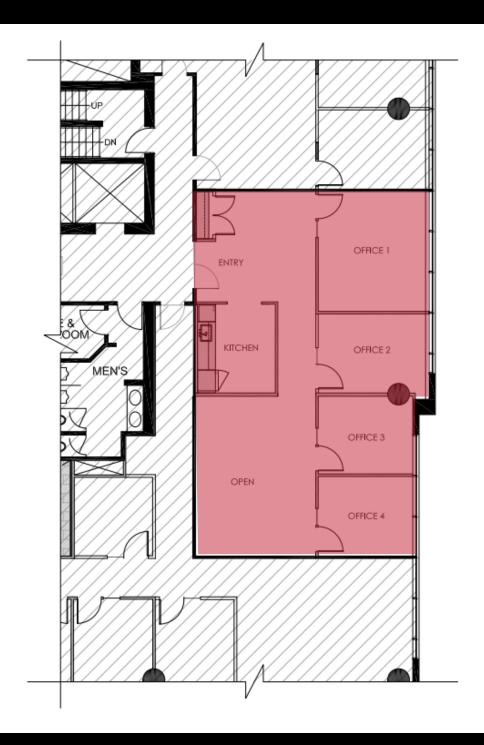

Turnkey Option Available

Suite 1420: 5,125 SF

\*May 1, 2024

**Immediately** 

\*\*April 1, 2024

\*\*\*June 1, 2024

**PARKING** 1 stall per 1,060 SF

PARKING RATE

**AVAILABLE** 

Surface: \$335

Underground: \$380

610A and 610B are proposed configurations.

Show Suite underway in Suite 940, set for completion June 1st.



#### PROPERTY HIGHLIGHTS





Centered in the Beltline with numerous food, shopping and entertainment amenities



Move-in ready suites with customizable floor plans and flexible leasing options



Fitness centre, showers, lockers and towel service



Bicycle storage available and located conveniently on the 12th Ave cycle track



Tenant lounge on-site



Conference centre on-site

## ON-SITE AMENITIES







Calgary, AB









SUITE 500: 8,088 SF VIRTUAL TOUR



SUITE 610A:

1.470 SF



SUITE 610B: 2,024 SF





Calgary, AB



SUITE 940:

3,168 SF





Calgary, AB





#### SUITE 1230:

2,804 SF



Calgary, AB



#### LOCATION

## LOCATED CENTRE-ICE

Overlooking Central Memorial Park 1122 4th Street SW is surrounded by an excess of amenities, Calgary's top-rated restaurants, convenience shops, fitness options, urban parks, and benefits from unparalleled acces to Calgary's cycle track system.

With easy access to the downtown core and bike path, 1122 4th Street SW is the perfect destination for your next office space. Come and experience the convenience of 1122 4th Street SW in the bustling and vibrant Beltline neighbourhood.

Click Here for Interactive Map 🌾



Mapping Sources: Canadian Mapping Services canadamapping@cbre.com; DMTI Spatial, Envi