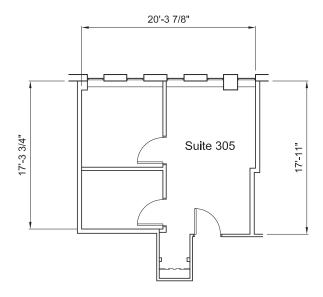

|
| TOTAL FLOORS IN BUILDING | 10                                                                                             |
| AVAILABILITY             | Immediately                                                                                    |
| TOTAL PARKING            | Parkade parking (pay)                                                                          |
| RENT RATE                | By negotiation                                                                                 |
|                          |                                                                                                |



### 6009 / 6017 Quinpool Road | Halifax, NS

### **GROUND FLOOR**

Floor plan unavailable.

#### **SUITE 305 - 423 SF**



### **SUITE 701 - 2,120 SF**



Partners Global Corporate Real Estate (Partners Global) and its agents and affiliates do not warrant, represent or guarantee the accuracy, completeness or validity of the information provided herein. Parties interested in the property are to conduct their own independent investigations to determine the suitability of the property for their intended use and are strongly urged to discuss the property with their professional advisors. Partners Global expressly disclaims any liability arising out of any errors and omissions in the information. Prospective clients should not confine themselves to the contents but should make their own enquiries to satisfy themselves in all respects. Partners Global will not accept any responsibility should any details prove to