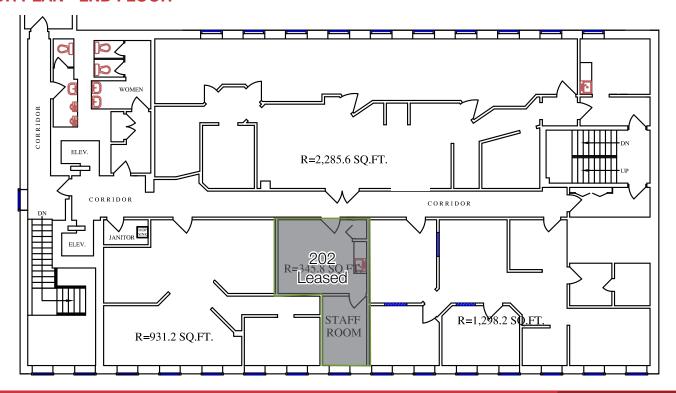

# Space Details

| Main Floor:   | 4,074± SF                 |
|---------------|---------------------------|
| Second Floor: | 4,958± SF                 |
| Total Area:   | 9,030 <u>+</u> SF         |
| Lease Rate:   | Market                    |
| Op costs:     | \$16.41 PSF (TBV)         |
| Term:         | 5-10 years                |
| Parking:      | 1:620 sf underground,     |
|               | covered, and above-ground |

### **FLOOR PLAN - 2ND FLOOR**

Rick Wong, Associate 403-606-1041 rwong@naiadvent.com 3633 8 Street SE
Calgary, AB T2G 3A5
+1 403 984 9800
naiadvent.com