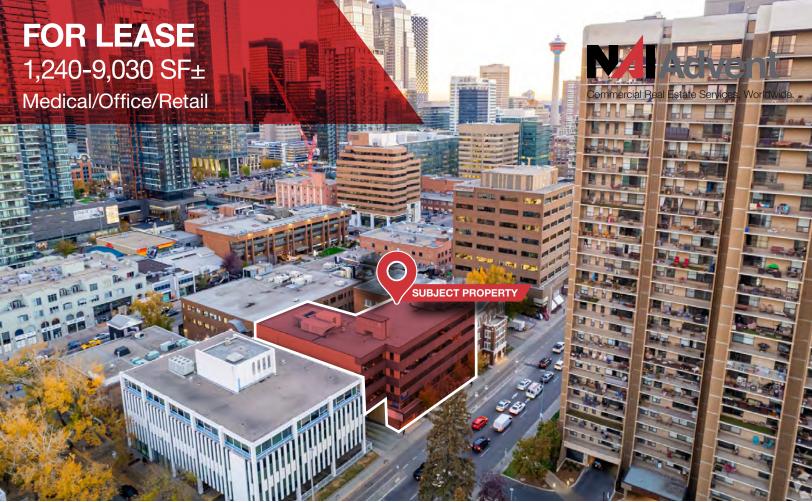

# **FOR LEASE** 1,240-9,030 SF±

Medical/Office/Retail

- Desirable Beltline location will high visibility and easy access and egress.
- High-end medical, dental, office and retail space.
- Abundance of parking for tenants and clients.
- Upgraded HVAC, roof, elevators and boilers.
- Planned upgrades to lobby area.
- Coffee shops, retail wellness centers welcomed.
- Excellent access to Downtown Core and city bus routes.
- Numerous restaurants, banks, and shopping within walking distance.
- 24/7 building access.
- Op. costs are expected to be reduced next year.
- Raw space can be provided for Tenant build out.

Rick Wong, Associate 403-606-1041

rwong@naiadvent.com

| ADDRESS        | ADDRESS 628 12 Avenue SW |  |
|----------------|--------------------------|--|
| DISTRICT       | T Beltline               |  |
| ZONING         | CC-X                     |  |
| BUILDING SIZE  | 38,800 SF                |  |
| # STORIES      | 6                        |  |
| YEAR BUILT     | 1970                     |  |
| WALK SCORE®    | Walker's Paradise (98)   |  |
| TRANSIT SCORE® | Excellent Transit (83)   |  |