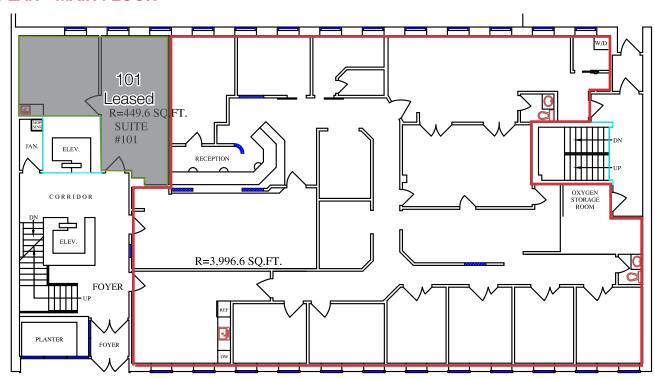

# Space Details

| Main Floor:   | 4,074± SF                 |
|---------------|---------------------------|
| Second Floor: | 4,958± SF                 |
| Total Area:   | 9,030 <u>+</u> SF         |
| Lease Rate:   | Market                    |
| Op costs:     | \$16.41 PSF (TBV)         |
| Term:         | 5-10 years                |
| Parking:      | 1:620 sf underground,     |
|               | covered, and above-ground |

#### FLOOR PLAN - MAIN FLOOR