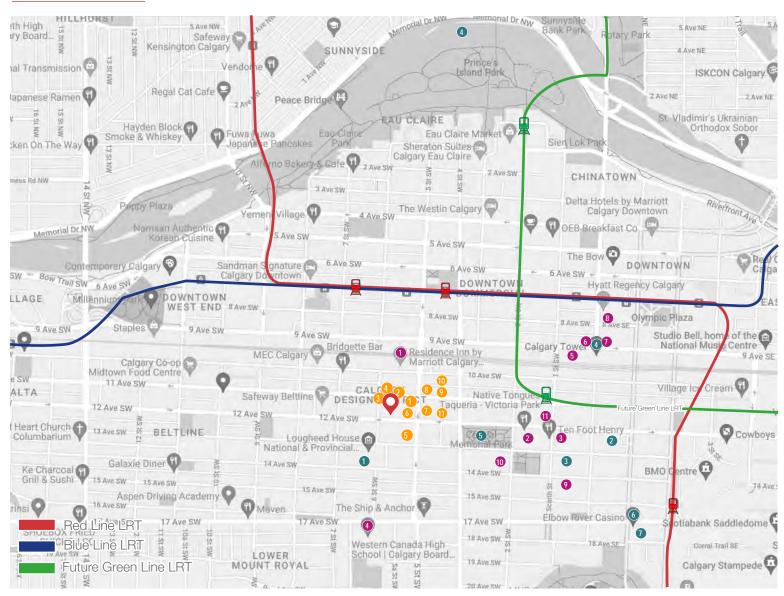

### **Amenities Map**

- 1. Last Best Brewing & Distilling
- 2. Regurb
- 3. saVeg Cafe (Vegan)
- 4. Modern Love
- 5. Hudsons Canada Pub
- 6. Parkside Cafe & Sushi
- 7. StrEats Beltline Kitchen
- 8. The Curryer
- 9. Pampa Brazilian Steakhouse
- 10. Luca
- 11. Singapore Sam's

#### Lifestyle, Recreation & Entertainment

- 1. Ranchmans Club
- 2. Decidedly Jazz Danceworks
- 3. HotShop Hot Yoga
- 4. Calgary Tower
- 5. Central Memorial Park
- 6. Elbow River Casino
- 7. Yuk Yuk's Calgary Stand up comedy

#### Hotels & Condos

- 1. Residence Inn by Marriott
- 2. Fairfeild Inn & Suites by Marriott
- 3. Hotel Arts
- 4. Best Western Plus
- 5. Hotel Fairmont Palliser
- 6. Le Germain Hotel Calgary
- 7. Calgary Marriott Downtown Hotel
- 8. Hyatt Regency
- 9. Chocolate Luxury Condos by Battistella
- 10. The Park Live On The Park
- 11. Calgary Lofts Manhattan Lofts in Calgary