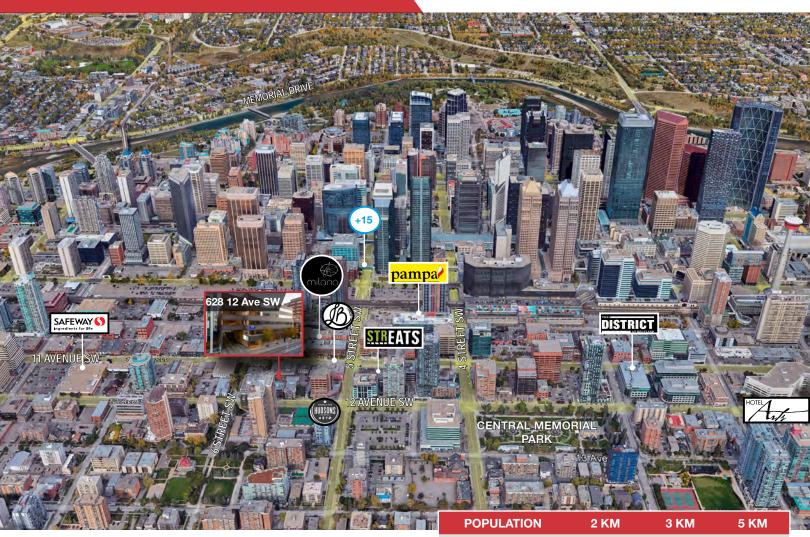

### **Amenities Map**

- 1. Last Best Brewing & Distilling
- 2. Regurb
- 3. saVeg Cafe (Vegan)
- 4. Modern Love
- 5. Hudsons Canada Pub
- 6. Parkside Cafe & Sushi
- 7. StrEats Beltline Kitchen
- 8. The Curryer
- 9. Pampa Brazilian Steakhouse
- 10. Luca
- 11. Singapore Sam's

#### Lifestyle, Recreation & Entertainment

- 1. Ranchmans Club
- 2. Decidedly Jazz Danceworks
- 3. HotShop Hot Yoga
- 4. Calgary Tower
- 5. Central Memorial Park
- 6. Elbow River Casino
- 7. Yuk Yuk's Calgary Stand up comedy

#### Hotels & Condos

- 1. Residence Inn by Marriott
- 2. Fairfeild Inn & Suites by Marriott
- 3. Hotel Arts
- 4. Best Western Plus
- 5. Hotel Fairmont Palliser
- 6. Le Germain Hotel Calgary
- 7. Calgary Marriott Downtown Hotel
- 8. Hyatt Regency
- 9. Chocolate Luxury Condos by Battistella
- 10. The Park Live On The Park
- 11. Calgary Lofts Manhattan Lofts in Calgary