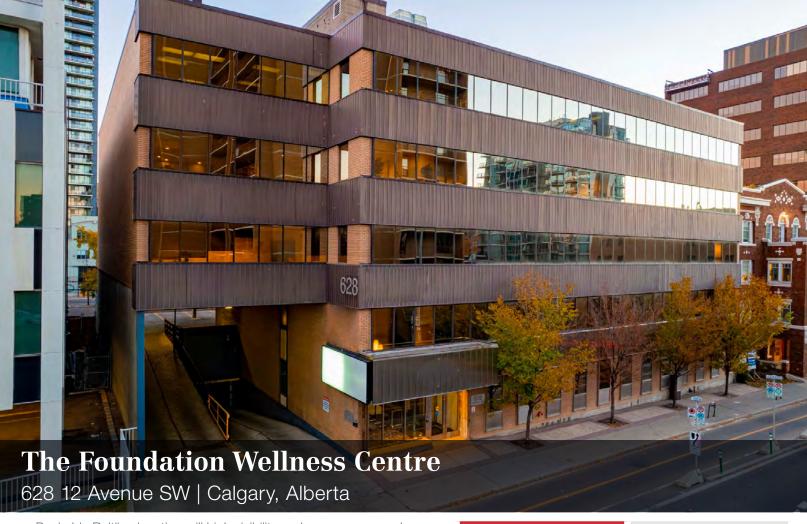

# **FOR LEASE** 1,240-9,030 SF±

Medical/Office/Retail

- Desirable Beltline location will high visibility and easy access and egress.
- High-end medical, dental, office and retail space.
- Abundance of parking for tenants and clients.
- Upgraded HVAC, roof, elevators and boilers.
- Planned upgrades to lobby area.
- Coffee shops, retail wellness centers welcomed.
- Excellent access to Downtown Core and city bus routes.
- Numerous restaurants, banks, and shopping within walking distance.
- 24/7 building access.
- Op. costs are expected to be reduced next year.
- Raw space can be provided for Tenant build out.

Rick Wong, Associate 403-606-1041

rwong@naiadvent.com

| ADDRESS        | ADDRESS 628 12 Avenue SW |  |
|----------------|--------------------------|--|
| DISTRICT       | T Beltline               |  |
| ZONING         | CC-X                     |  |
| BUILDING SIZE  | 38,800 SF                |  |
| # STORIES      | 6                        |  |
| YEAR BUILT     | 1970                     |  |
| WALK SCORE®    | Walker's Paradise (98)   |  |
| TRANSIT SCORE® | Excellent Transit (83)   |  |