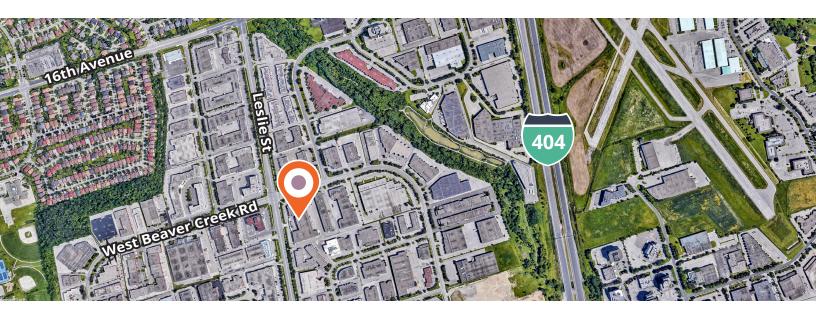

### **Property Highlights**

- 6,555 sf built out suite
- Ample surface parking
- Transit at doorstep
- Numerous amenities nearby
- Close proximity to Highways 7, 404 & 407