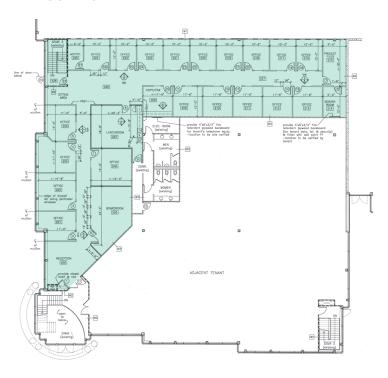

#### Floor Plan

#### **Suite 210**

Size 6,555 sf

Net Rent \$13.00 psf net (year 1)

Additional Rent \$7.15 psf (2021)