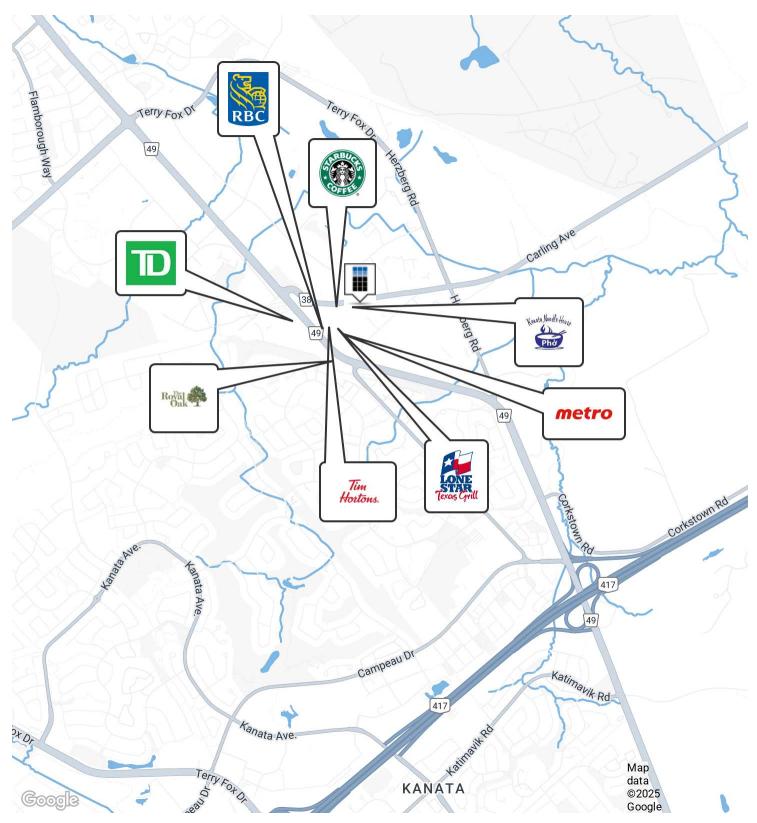

#### **SUITE HIGHLIGHTS**

- Natural Light: Enjoy the bright and inviting atmosphere with large perimeter windows, flooding your workspace with natural light.
- Professional Amenities: Benefit from an upgraded mezzanine with access to common showers and washrooms, along with new LED lighting throughout.
- Free Parking: Convenient and hassle-free parking with free surface parking and an additional visitor's parking area.
- Prime Location: Situated with easy Queensway access from March Road, this location is just steps away from all major amenities and public transit.
- Brand Visibility: Take advantage of available pylon signage for excellent visibility and branding.