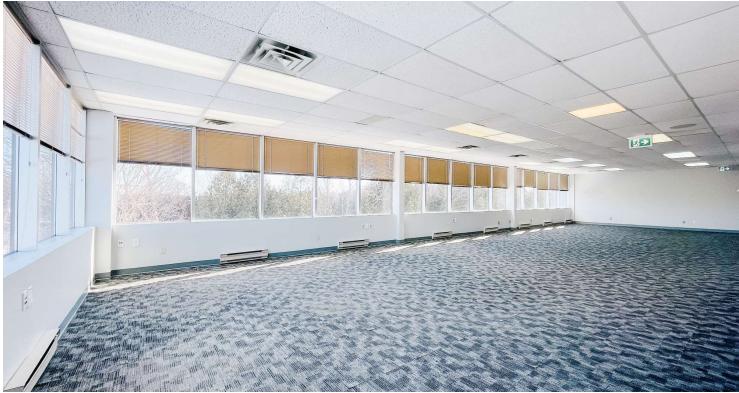

### **SUITE OVERVIEW**

Discover a modern, fully equipped office environment that meets all your business needs. This spacious office suite features both open and enclosed office areas, a professional boardroom, and a kitchenette – everything you need to create an efficient and comfortable workspace.

#### **SUITE HIGHLIGHTS**

- Natural Light: Enjoy the bright and inviting atmosphere with large perimeter windows, flooding your workspace with natural light.
- Professional Amenities: Benefit from an upgraded mezzanine with access to common showers and washrooms, along with new LED lighting throughout.
- Free Parking: Convenient and hassle-free parking with free surface parking and an additional visitor's parking area.
- Prime Location: Situated with easy Queensway access from March Road, this location is just steps away from all major amenities and public transit.
- Brand Visibility: Take advantage of available pylon signage for excellent visibility and branding.