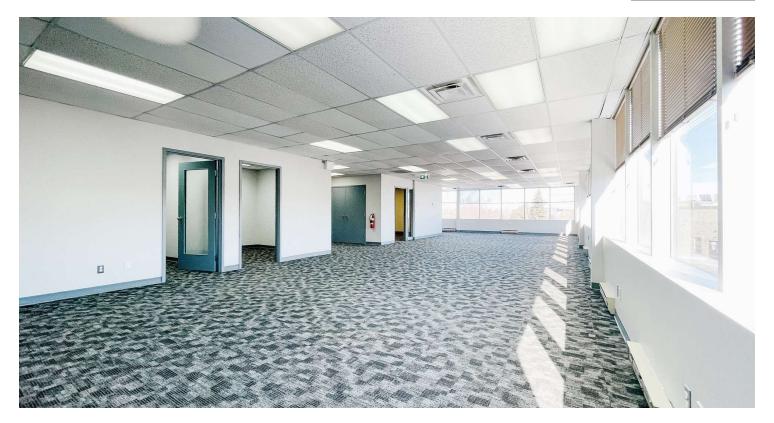

### **SUITE OVERVIEW**

Discover a modern, fully equipped office environment that meets all your business needs. This spacious office suite features both open and enclosed office areas, a professional boardroom, and a kitchenette – everything you need to create an efficient and comfortable workspace.

#### **SUITE HIGHLIGHTS**

- Natural Light: Enjoy the bright and inviting atmosphere with large perimeter windows, flooding your workspace with natural light.
- Professional Amenities: Benefit from an upgraded mezzanine with access to common showers and washrooms, along with new LED lighting throughout.
- Free Parking: Convenient and hassle-free parking with free surface parking and an additional visitor's parking area.
- Prime Location: Situated with easy Queensway access from March Road, this location is just steps away from all major amenities and public transit.
- Brand Visibility: Take advantage of available pylon signage for excellent visibility and branding.