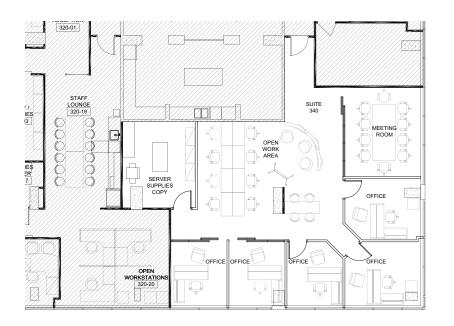

# Kahanoff Centre **SUITE 340**

- Newly renovated
- Located adjacent to common area bistro
- Numerous configuration options
- Exceptional natural light and views

the kahanoff centre

## Kahanoff Centre

SUITE 340 Concept Plans

В

**IMAGE GALLERY - EXTERIOR** 

**IMAGE GALLERY - INTERIOR** 

**IMAGE GALLERY - INTERIOR** 

IMAGE GALLERY - COMMUNITY