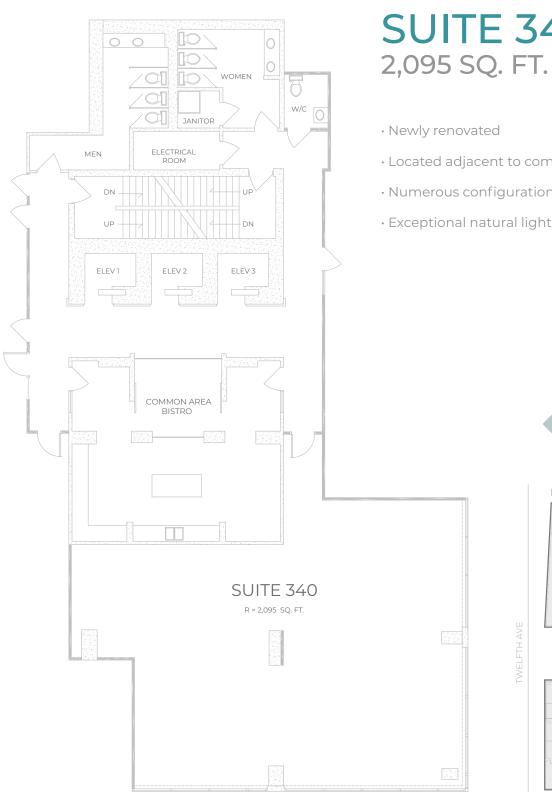

# Kahanoff Centre **SUITE 340**

- Newly renovated
- Located adjacent to common area bistro
- Numerous configuration options
- Exceptional natural light and views

the kahanoff centre