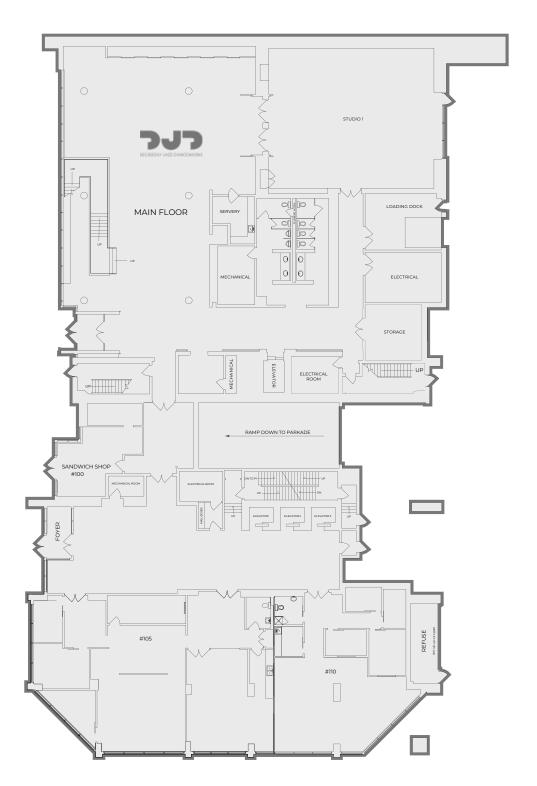

2 Esso Gas Station
- 28 5 Vines Wine
- hill 🔕 O'Connors
  - 30 The CORE

#### Restaurants

- 1 Yellow Door Bistro
- 2 Sweet Relief Pastries
- Starbucks
- Proof Cocktail Bar
- 5 First Street Market
- St. James Corner Irish Pub
- 7 Ten Foot Henry
- Leopold's Tave
- Deville Coffee
- 10 The Beltliner
- (1) Central Taps + Food
- 12 Pizza Italiano
- 🔢 Vintage Chophouse and Tavern
- 11 Foreign Concept
- 15 Cardinale
- IS ZCREW Cafe
- Allage ice creat

#### Parks

- 🔢 East Victoria Park
- 😟 Central Memorial Park

#### Landmarks

- 33 BMO Centre
- 3 Sheidon M. Shumir Health Centre
- 3 Calgary Tower
- 🗯 Glenbow Museum

#### Childcare

🙀 Kids @ Churchill Park Child Care

**AMENITY MAP** 

🗯 Kido Care

#### +15 Access

- Palliser Tower Parkade
- 🗓 City Centre Parkade



## Kahanoff Centre Main Floor



FLOORPLATE



# Kahanoff Centre **SUITE 340**

- Newly renovated
- Located adjacent to common area bistro
- Numerous configuration options
- Exceptional natural light and views







the kahanoff centre

## Kahanoff Centre

SUITE 340 Concept Plans





В



**IMAGE GALLERY - EXTERIOR** 







**IMAGE GALLERY - INTERIOR** 











**IMAGE GALLERY - INTERIOR** 













IMAGE GALLERY - COMMUNITY