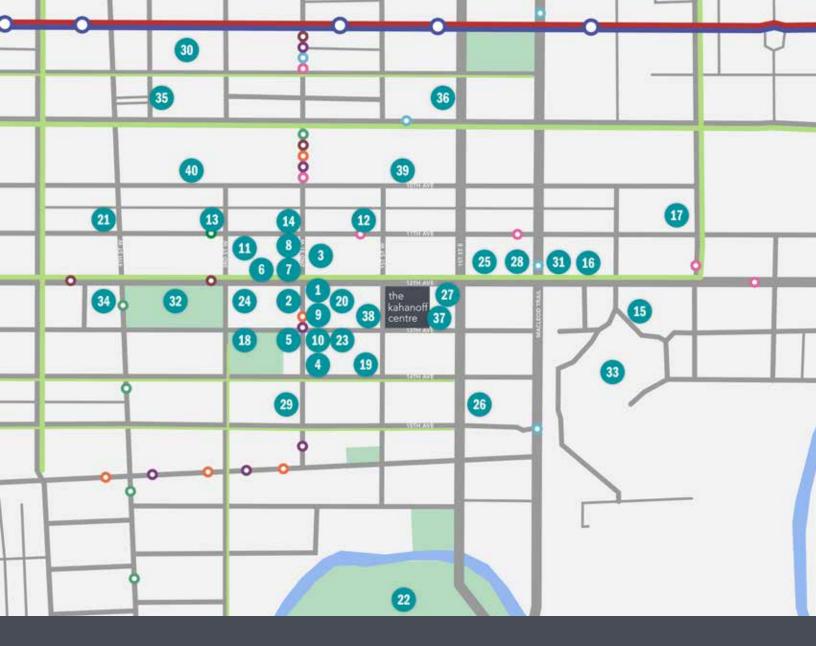

### LEGEND

Kahanoff Centre

#### Commuting

- Roadways
- Bike Lanes
- Red Line / Blue Line LRT

### Bus Stops

- Route 6 Killarney / 26 Ave SW
- Route 7 Marda Loop South
- Route 10 City Hall / Southcentre
- Route 24 Ogden

the kahanoff centre

- Route 90 Bridgeland / UofC
- Route 449 Eau Claire / Parkhill

#### Fitness

- 18 Haultain Tennis Courts
- 🔢 HotShop Hot Yoga
- 20 Anytime Fitness
- 21 F45 Training
- MNP Community & Sports Centre

#### Accomodations

- 23 Hotel Arts
- 🛪 Fairfield Inn by Marriott
- -

## Shopping/Retail

- 3 Sunterra Market
- 35 Shoppers Drug Mart
- 22 Esso Gas Station
- 28 5 Vines Wine
- hill 🔕 O'Connors
  - 30 The CORE

#### Restaurants

- 1 Yellow Door Bistro
- 2 Sweet Relief Pastries
- Starbucks
- Proof Cocktail Bar
- 5 First Street Market
- St. James Corner Irish Pub
- 7 Ten Foot Henry
- Leopold's Tave
- Deville Coffee
- 10 The Beltliner
- (1) Central Taps + Food
- 12 Pizza Italiano
- 🔢 Vintage Chophouse and Tavern
- 11 Foreign Concept
- 15 Cardinale
- IS ZCREW Cafe
- Allage ice creat

#### Parks

- 🔢 East Victoria Park
- 😟 Central Memorial Park

#### Landmarks

- 33 BMO Centre
- 3 Sheidon M. Shumir Health Centre
- 3 Calgary Tower
- 🗯 Glenbow Museum

#### Childcare

🙀 Kids @ Churchill Park Child Care

**AMENITY MAP** 

🗯 Kido Care

#### +15 Access

- Palliser Tower Parkade
- 🗓 City Centre Parkade