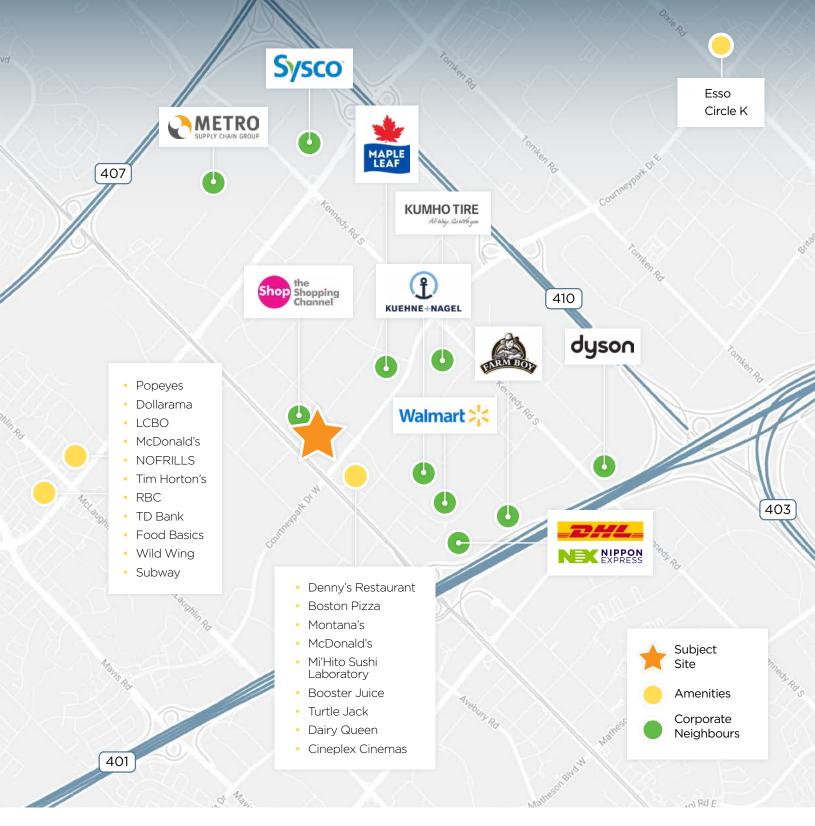

# CORE LOCATION

Premier Mississauga Industrial node, proximity to large labor pool, public transit and 400 series highways.