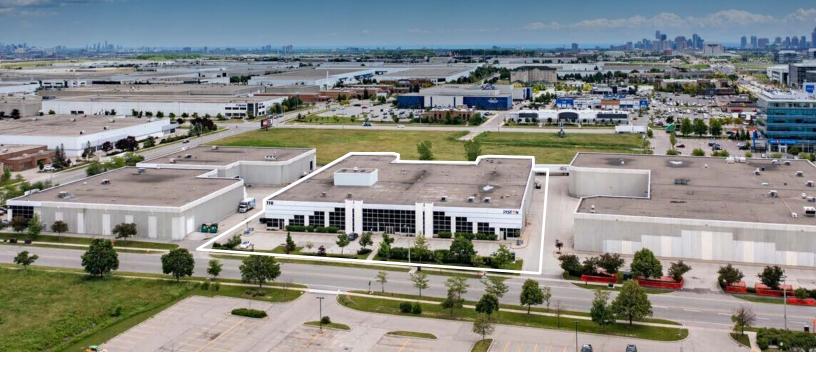

#### 110 AMBASSADOR DRIVE MISSISSAUGA, ON

## FOR LEASE 66,956 SQ. FT

Freestanding Industrial Building Core location in Mississauga Industrial Node

# CORE LOCATION

Premier Mississauga Industrial node, proximity to large labor pool, public transit and 400 series highways.