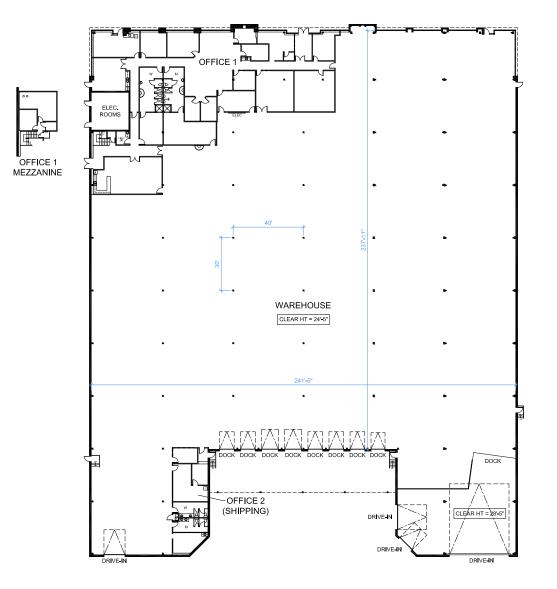

# PROPERTY SPECIFICATIONS

| WAREHOUSE     | 56,665 Sq. Ft.          | SHIPPING     | 8 Truck level doors<br>4 Drive-in doors |
|---------------|-------------------------|--------------|-----------------------------------------|
| OFFICE        | 10,291 Sq. Ft.          |              |                                         |
| TOTAL SIZE    | 66,956 Sq. Ft.          | CLEAR HEIGHT | 24'                                     |
| LOT SIZE      | 3.11 Acres              | POWER        | 1200 Amps, 600 Volts                    |
| ASKING RATE   | \$19.00 Net Per Sq. Ft. | ZONING       | E2 (New OP is O2-1)                     |
| T.M.I. (2023) | \$4.05 Per Sq. Ft.      | OCCUPANCY    | Immediate                               |

### FLOOR PLAN

Warehouse clear height is for Illustrative purposes only. The Landlord and Space Database Inc. make no representation as to the accuracy and/or completeness of this information

BUILDING IMPROVEMENTS

- Renovated office space and washrooms
- Warehouse will be delivered in White-box condition