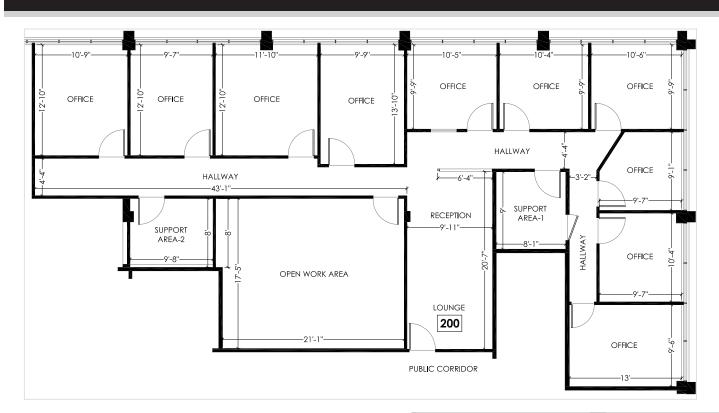

# 2495 LANCASTER ROAD STORAGE

This second floor office can be used as storage space for light materials. There are stairwell access points at each end of the building. The office is built out and in good condition. The layout can be altered to allow for a more open concept space and more efficient storage. Please inquire within for further information on the unit and pricing.

## 2nd FLOOR STORAGE 2,944 SF

- Rental Rate: Inquire within
- Operating Costs: \$5.72 PSF
- Building Signage available
- 1 surface parking spot with unit
- Bus Route Accessible
- Available Immediately