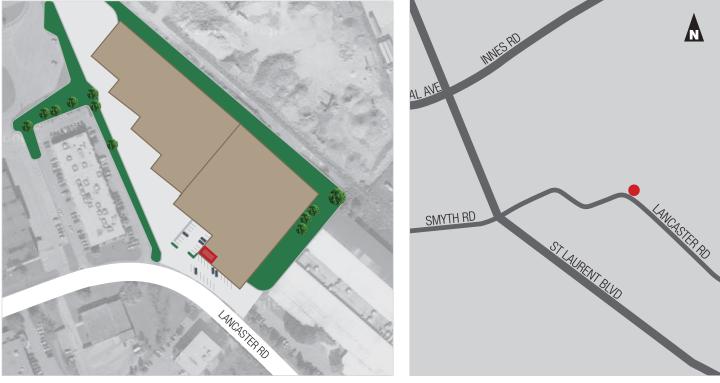

#### LOCATION

2495 Lancaster Road is located on the north side of Lancaster Road, in the Lancaster-Sheffield Industrial Park which forms part of the broader Ottawa East Industrial Area. The Sheffield Industrial Park is bound by Innes Road to the north, Highway #417 to the east, Walkley Road to the south and Russell Road and St. Laurent Boulevard to the west. The Park is centrally located and benefits from ready accessibility. It is some seven kilometres east of Ottawa's downtown core and is located just to the south and east of Highway #417.