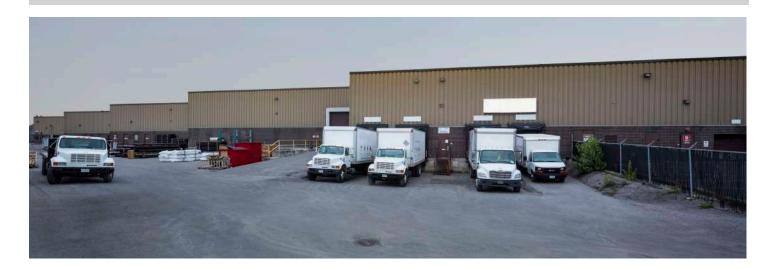

#### PROPERTY DESCRIPTION

2495 Lancaster is an industrial warehouse featuring 24' ceiling heights and column spacing of 32' X 35.' The unit has 2 dock doors, 1 drive in door and a new roof that was installed in 2017. Ideal for dry good storage use with limited parking requirement.

#### Warehouse Unit 101

- 21,000 SF
- Rental Rate: Please contact
- Operating Costs: \$5.34 PSF (est 2023)
- Open bay warehouse space
- 2 dock doors and 1 20"x 20" drive-in door
- 24' ceiling height
- 600 volt 200 amp service
- Available November 1, 2023