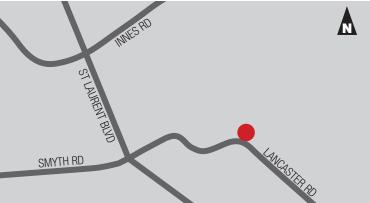

#### LOCATION

2495 Lancaster Road is located on the north side of Lancaster Road, in the Lancaster-Sheffield Industrial Park which forms part of the broader Ottawa East Industrial Area. The Sheffield Industrial Park is bound by Innes Road to the north, Highway #417 to the east, Walkley Road to the south and Russell Road and St. Laurent Boulevard to the west. The Park is centrally located and benefits from ready accessibility. It is some seven kilometres east of Ottawa's downtown core and is located just to the south and east of Highway #417.