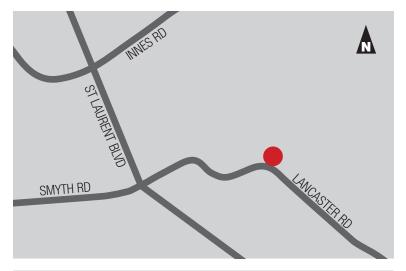

#### LOCATION

2495 Lancaster Road is located on the north side of Lancaster Road, in the Lancaster-Sheffield Industrial Park which forms part of the broader Ottawa East Industrial Area. The Sheffield Industrial Park is bound by Innes Road to the north, Highway #417 to the east, Walkley Road to the south and Russell Road and St. Laurent Boulevard to the west. The Park is centrally located and benefits from ready accessibility. It is some seven kilometres east of Ottawa's downtown core and is located just to the south and east of Highway #417.