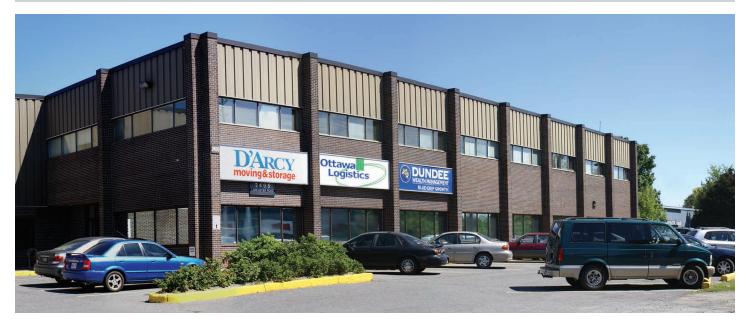

#### PROPERTY DESCRIPTION

2495 Lancaster is an industrial warehouse featuring 24' ceiling heights and column spacing of 32' X 35.' The unit has 2 dock doors, 1 drive in door and a new roof that was installed in 2017. Ideal for dry good storage use with limited parking requirement.

#### Warehouse Unit 101

- 21,000 SF
- Rental Rate: Please contact
- Operating Costs: \$5.34 PSF (est 2023)
- Open bay warehouse space
- 2 dock doors and 1 20"x 20" drive-in door
- 24' ceiling height
- 600 volt 200 amp service
- Available November 1, 2023