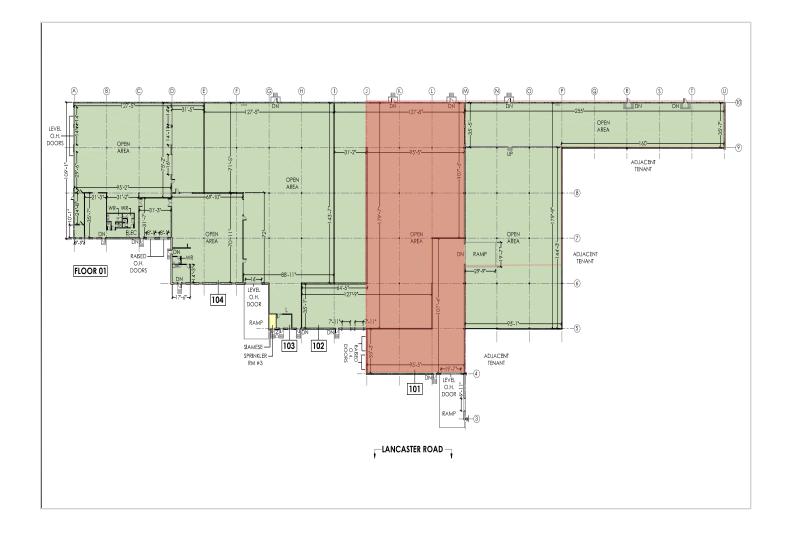

#### Warehouse Unit 101

- 21,000 SF
- Rental Rate: Please contact
- Operating Costs: \$5.34 PSF (est 2023)
- Open bay warehouse space
- 2 dock doors and 1 20"x 20" drive-in door
- 24' ceiling height
- 600 volt 200 amp service
- Available November 1, 2023