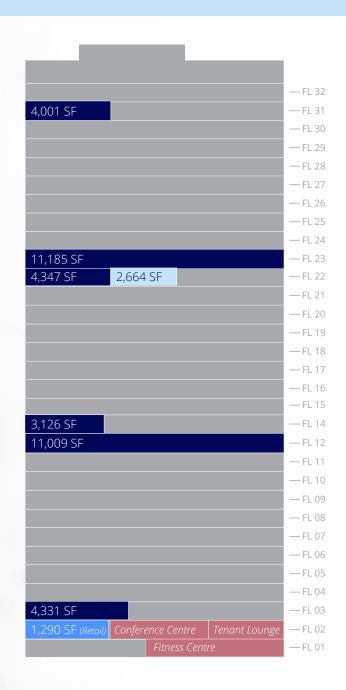

**Bicycle Storage** 

**Secure Parking** 

**Wired Certified** - Gold

|                                          | Suite | Square<br>Footage | Occupancy Date      |
|------------------------------------------|-------|-------------------|---------------------|
| Retail - Fully equipped kitchen in place | 200   | 1,290             | Immediate           |
|                                          | 300   | 4,331             | Immediate           |
|                                          | 1200  | 11,009            | Immediate           |
|                                          | 1405  | 3,126             | Immediate           |
|                                          | 2210  | 4,347             | Immediate           |
|                                          | 2215  | 2,664             | October 1, 2025     |
|                                          | 2300  | 11,185            | Immediate           |
|                                          | 3100  | 4,001             | Immediate           |
|                                          |       |                   |                     |
|                                          |       |                   | Headlease Available |
|                                          |       |                   | Show Suite          |
|                                          |       |                   | Upcoming Headleas   |
|                                          |       |                   |                     |

# **Suite 200 |** 1,290 SF

#### Retail

- Former restaurant
- Fully equipped kitchen in place

## **Suite 300** | 4,331 SF

- 11 Exterior Offices
- 2 Interior Offices
- Kitchen
- Storage

## **Suite 1200** | 11,009 SF

- 24 Exterior Offices
- 1 Interior Office
- Boardroom
- Meeting Room
- Reception
- Kitchen
- Small Open Areas
- 3 File/Storage Rooms
- Server Room

## **Suite 1405** | 3,126 SF

- 1 Exterior Office
- Boardroom
- · Open Area

# **Suite 2210 |** 4,347 SF

- Open Area for ~34 Workstations
- 3 Meeting Rooms
- Boardroom
- Kitchen/Lounge Area
- Copy/Print Area
- Reception
- Storage Room

### **Suite 2215** | 2,664 SF

- 7 Exterior Offices
- Open Area for ~4 Workstations
- Boardroom
- Kitchen/Lounge Area
- Copy/Print Area
- Reception
- Storage Room

Server Room

Rolling Files

## **Suite 2300 |** 11,185 SF

- 26 Exterior Offices
- 1 Interior Office
- Small Open Area for Workstations
- Boardroom
- 3 Meeting Rooms
- Kitchen
- Coffee Area
- Copy/Print Room
- Reception

## **Suite 3100 | ~4,001** SF

- 8 Exterior Offices
- Boardroom
- Kitchen
- Reception
- Copy/Print Area