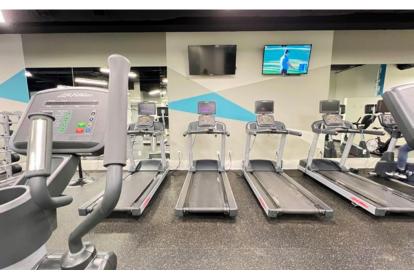

Office Space For Lease

Altius

Centre

**Altius** Centre Altius Centre is located in the downtown core on the corner of 4th Street SW and 4th Avenue SW. This property offers a tenant exclusive fitness centre on the main floor of the building, free of charge. Additionally located on the Plus 15 level is a tenant only conference room that can accommodate up to 50 seats and a tenant lounge. The building is Plus 15 connected to the former Shell Centre, has many dining options in the immediate area

## Click to view Virtual Tours!

S

H

AMENIT

**On-site Fitness** 

**Tenant Lounge** 

**Conference Facilities** 

Close to Bow River