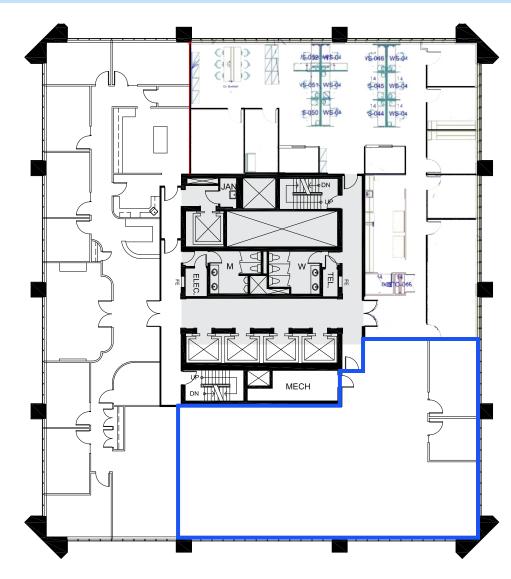

## **Suite 3100 | ~4,001** SF

- 8 Exterior Offices
- Boardroom
- Kitchen
- Reception
- Copy/Print Area