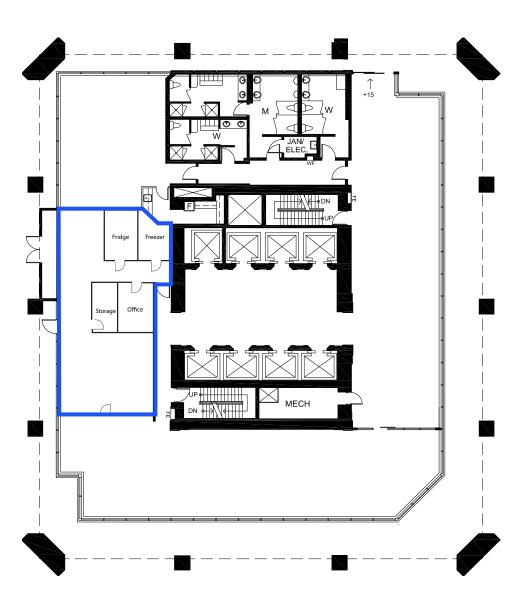

## **Suite 300** | 4,331 SF

- 11 Exterior Offices
- 2 Interior Offices
- Kitchen
- Storage