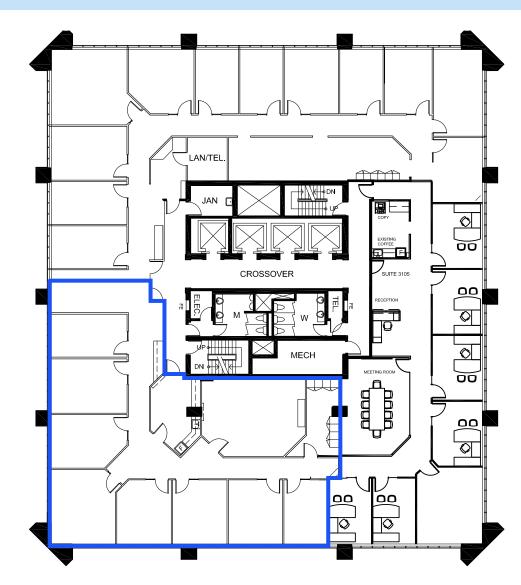

## **Suite 3100 | ~4,001** SF

- 8 Exterior Offices
- Boardroom
- Kitchen
- Reception
- Copy/Print Area