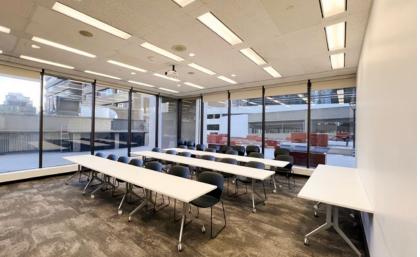

Office Space For Lease

Altius

Centre

**Altius** Centre Altius Centre is located in the downtown core on the corner of 4th Street SW and 4th Avenue SW. This property offers a tenant exclusive fitness centre on the main floor of the building, free of charge. Additionally located on the Plus 15 level is a tenant only conference room that can accommodate up to 50 seats and a tenant lounge. The building is Plus 15 connected to the former Shell Centre, has many dining options in the immediate area

## Click to view Virtual Tours!

S

H

AMENIT

**On-site Fitness** 

**Tenant Lounge** 

**Conference Facilities** 

Close to Bow River