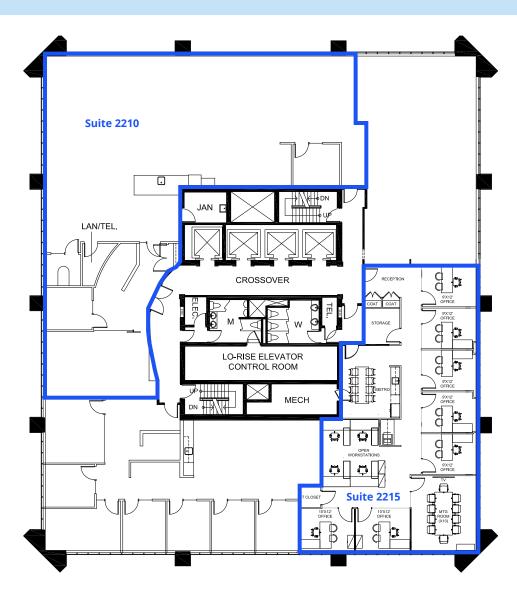

# **Suite 2210 |** 4,347 SF

- Open Area for ~34 Workstations
- 3 Meeting Rooms
- Boardroom
- Kitchen/Lounge Area
- Copy/Print Area
- Reception
- Storage Room

### **Suite 2215** | 2,664 SF

- 7 Exterior Offices
- Open Area for ~4 Workstations
- Boardroom
- Kitchen/Lounge Area
- Copy/Print Area
- Reception
- Storage Room

Server Room

Rolling Files