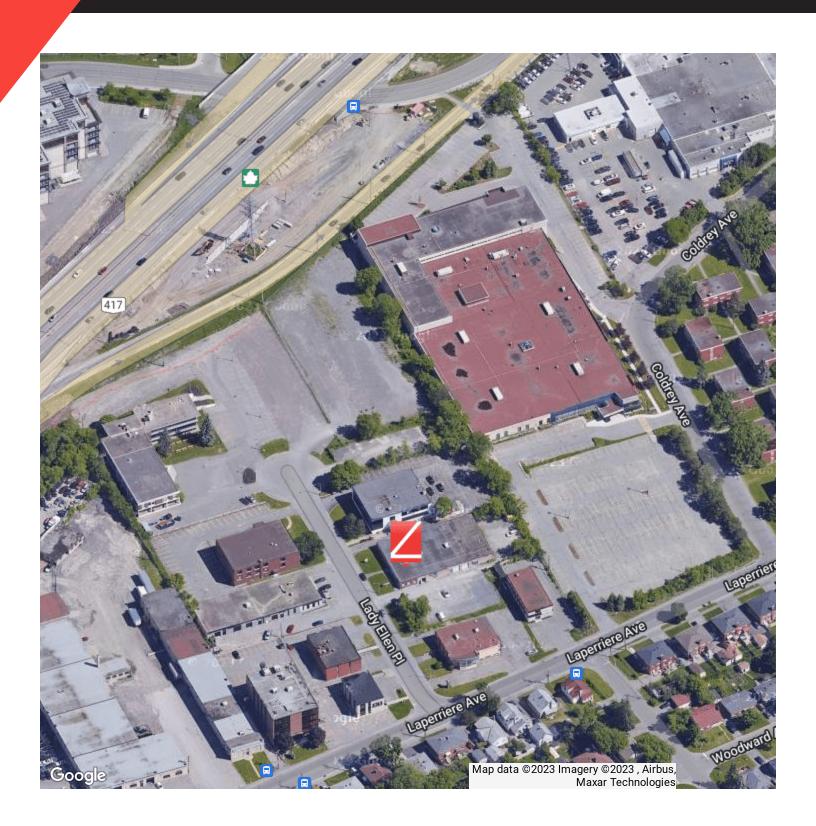

Available SF: 1,746 SF

Lease Rate: \$15.00 SF/yr (NNN)

Additional Rent: approx. \$8.25 PSF

Zoning: Light Industrial

#### **PROPERTY OVERVIEW**

Office space (unit 4) available for lease in central west location, just minutes from the Queensway at Carling and Kirkland. Approximately 1,746 square feet of space, suitable for office/showroom, workshop, or storage. Features include Single and 3 PHASE electrical power, mix of enclosed offices, in-suite washroom, and ample FREE onsite parking.

### **PROPERTY HIGHLIGHTS**

- Minutes from HWY 417 E & W
- Single & 3 PHASE electrical power
- Plenty of onsite parking available to tenant and clients
- Utilities extra





# 889 LADY ELLEN PLACE

OTTAWA, ON K1Z 7S8

Photos









## JOHN ZINATI



# 889 LADY ELLEN PLACE

OTTAWA, ON K1Z 7S8

Мар



## JOHN ZINATI