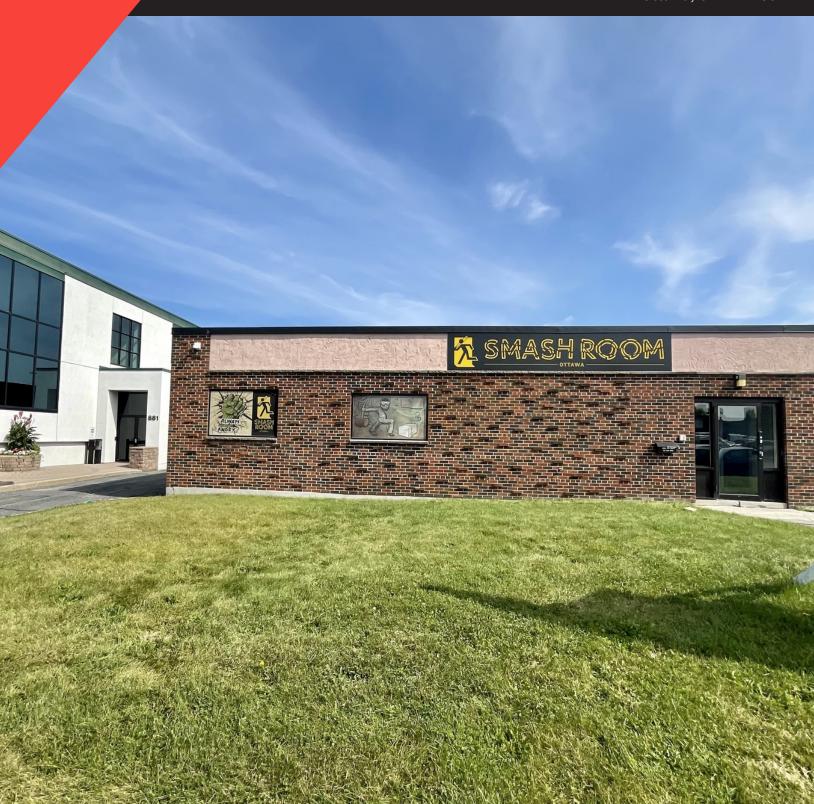

#### **PROPERTY OVERVIEW**

Office space (unit 4) available for lease in central west location, just minutes from the Queensway at Carling and Kirkland. Approximately 1,746 square feet of space, suitable for office/showroom, workshop, or storage. Features include Single and 3 PHASE electrical power, mix of enclosed offices, in-suite washroom, and ample FREE onsite parking.

### **PROPERTY HIGHLIGHTS**

- Minutes from HWY 417 E & W
- Single & 3 PHASE electrical power
- Plenty of onsite parking available to tenant and clients
- Utilities extra

# 889 LADY ELLEN PLACE

OTTAWA, ON K1Z 7S8

Photos