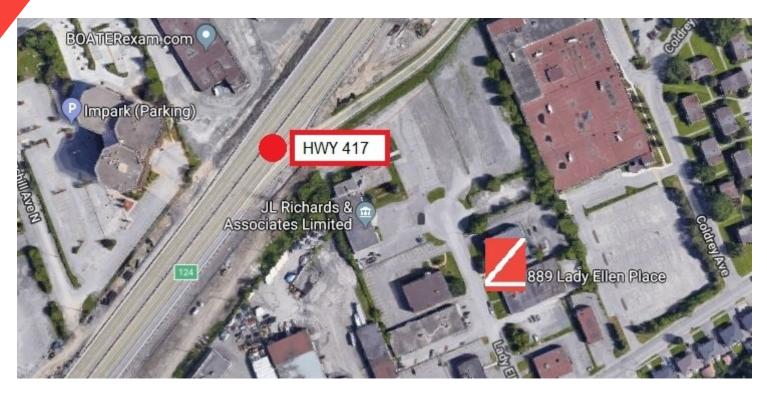

### **PROPERTY HIGHLIGHTS**

- Minutes from HWY 417 E & W
- Single & 3 PHASE electrical power
- Plenty of onsite parking available to tenant and clients
- Utilities extra

# 889 LADY ELLEN PLACE

OTTAWA, ON K1Z 7S8

Мар