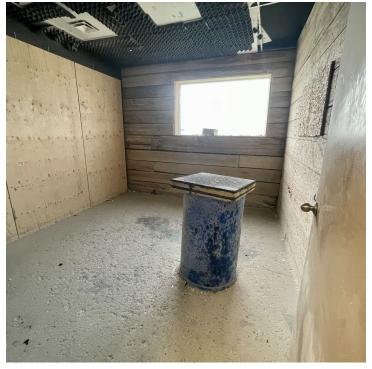

#### **PROPERTY OVERVIEW**

Office space (unit 4) available for lease in central west location, just minutes from the Queensway at Carling and Kirkland. Approximately 1,746 square feet of space, suitable for office/showroom, workshop, or storage. Features include Single and 3 PHASE electrical power, mix of enclosed offices, in-suite washroom, and ample FREE onsite parking.

# 889 LADY ELLEN PLACE

OTTAWA, ON K1Z 7S8

Photos