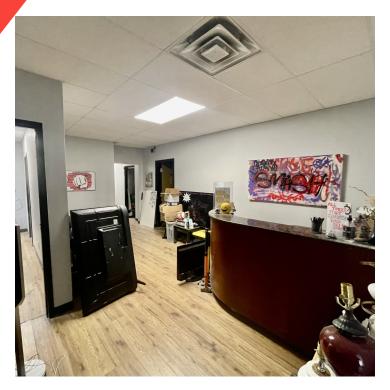

#### **PROPERTY OVERVIEW**

Office space (unit 4) available for lease in central west location, just minutes from the Queensway at Carling and Kirkland. Approximately 1,746 square feet of space, suitable for office/showroom, workshop, or storage. Features include Single and 3 PHASE electrical power, mix of enclosed offices, in-suite washroom, and ample FREE onsite parking.

# 889 LADY ELLEN PLACE

OTTAWA, ON K1Z 7S8

Photos