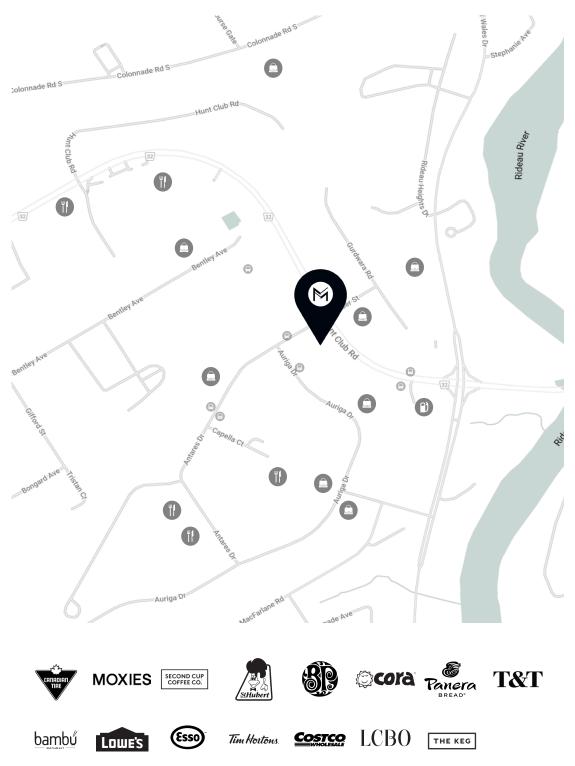

## SURROUNDING AREAS

 $\bowtie$ 

2

1 ANTARES DRIVE, NEPEAN

| NET RENT                      | САМ                                                                                                         | TAXES  | TOTAL<br>ADDITIONAL<br>RENT |
|-------------------------------|-------------------------------------------------------------------------------------------------------------|--------|-----------------------------|
| Please contact agent          | \$8.34                                                                                                      | \$4.81 | \$13.15                     |
|                               |                                                                                                             |        |                             |
| <b>FEATURES</b><br>Year built | 1990                                                                                                        |        |                             |
| Building type                 | Office                                                                                                      |        |                             |
| Number of floors              | 5-storey                                                                                                    |        |                             |
| Floor area                    | 71,527 sq. ft.                                                                                              |        |                             |
| Parking space                 | 263 outdoor spaces                                                                                          |        |                             |
| Parking ratio                 | 3/1,000 sq. ft.                                                                                             |        |                             |
| Fire protection               | Sprinkler are located throughout the building                                                               |        |                             |
| Elevator                      | Two passenger elevators                                                                                     |        |                             |
| Telecom providers             | Allstream, Bell, Telus, Terago, Storm Internet, Meteo Optic,<br>Verizon, Skynet                             |        |                             |
| Other equipment               | A security system card swipe control access to the building.<br>Intercom system in place. Security cameras. |        |                             |
| Public transit                | Close to public transit and major arterial routes.                                                          |        |                             |