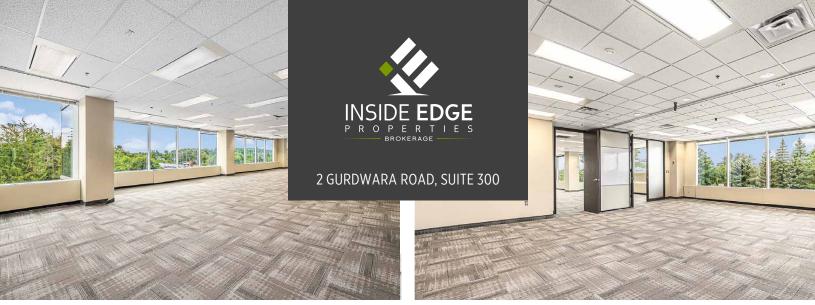

# GURDWARA RD SUITES 112 & 300 - OTTAWA, ONTARIO

2 GURDWARA ROAD, SUITES 112 & 300

#### PROMINENTLY LOCATED CLASS A OFFICE SPACE

2 Gurdwara Road is situated in an amenity-rich location just steps from public transportation and minutes from a variety of shops, restaurants and the Ottawa International Airport. Prominently located at the corner of Hunt Club Road and Prince of Wales Drive, this Class A office building is situated in one of Ottawa's most sought after locations and has the added distinction of BOMA Bronze certification. This highly visible property offers superior signage opportunities and ample on-site parking.