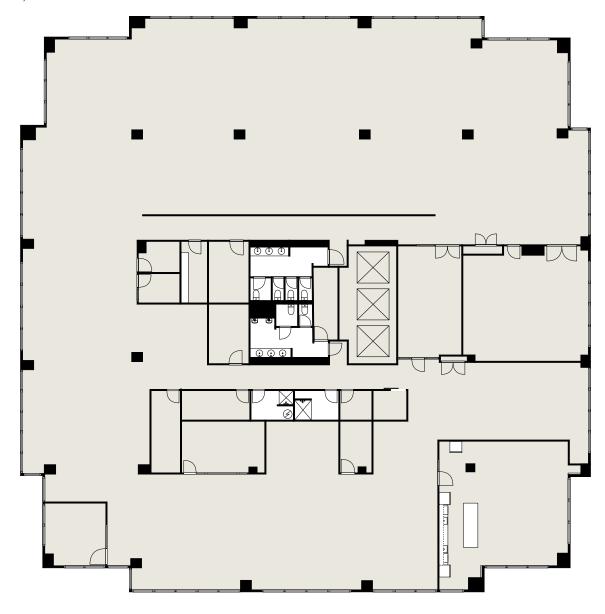

## **FLOORPLAN**

**SUITE 112** 6,711 SQ. FT.

**FLOORPLAN** 

**SUITE 300** 

UP TO 16,356 SQ. FT.