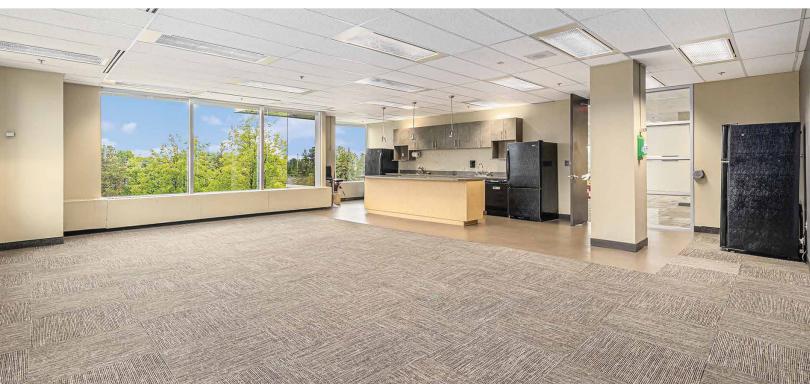

#### PROMINENTLY LOCATED CLASS A OFFICE SPACE

2 Gurdwara Road is situated in an amenity-rich location just steps from public transportation and minutes from a variety of shops, restaurants and the Ottawa International Airport. Prominently located at the corner of Hunt Club Road and Prince of Wales Drive, this Class A office building is situated in one of Ottawa's most sought after locations and has the added distinction of BOMA Bronze certification. This highly visible property offers superior signage opportunities and ample on-site parking.