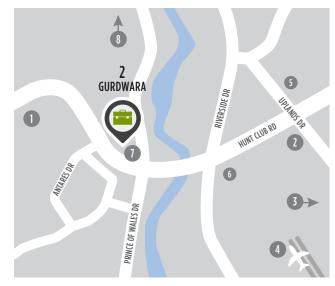

#### LOCATION

#### POINTS OF INTEREST

- Restaurants, Retail, Hotel
- Event Space Infinity Convention Centre
- Event Space EY Centre
- Ottawa International Airport
- Ottawa Hunt and Golf Club
- Restaurants and Retail
- OC Transpo Bus Stop
- 8 Downtown Ottawa (20 min drive)

### **NEARBY AMENITIES**