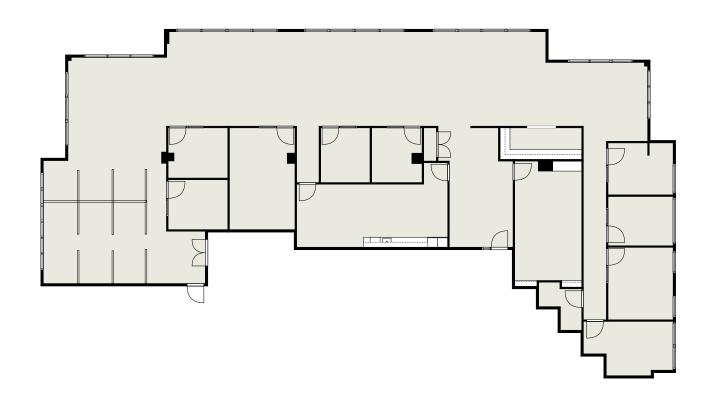

## **FLOORPLAN**

**SUITE 112** 6,711 SQ. FT.

**FLOORPLAN** 

**SUITE 300** 

UP TO 16,356 SQ. FT.