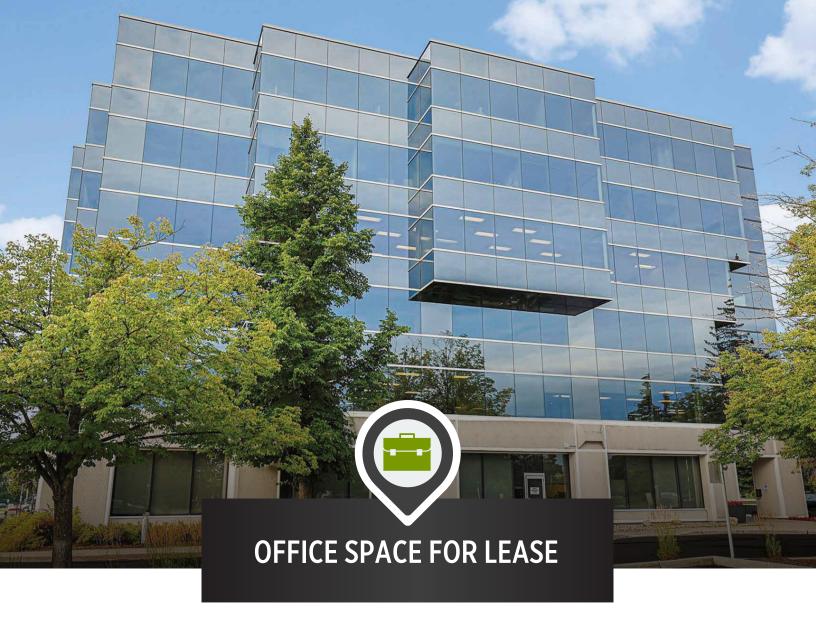

# GURDWARA RD SUITES 112 & 300 - OTTAWA, ONTARIO

2 GURDWARA ROAD, SUITES 112 & 300

# UP TO 23,067 sq.ft.

**OFFICE SPACE FOR LEASE** 

| BASIC RENT      | \$16.00 PSF                     |
|-----------------|---------------------------------|
| ADDITIONAL RENT | \$20.50 PSF (2025 ESTIMATE)     |
| INCLUDED        | UTILITIES & IN-SUITE JANITORIAL |
| AVAILABILITY    | IMMEDIATELY                     |
| PARKING         | 3/1000                          |
|                 |                                 |

#### PROMINENTLY LOCATED CLASS A OFFICE SPACE

2 Gurdwara Road is situated in an amenity-rich location just steps from public transportation and minutes from a variety of shops, restaurants and the Ottawa International Airport. Prominently located at the corner of Hunt Club Road and Prince of Wales Drive, this Class A office building is situated in one of Ottawa's most sought after locations and has the added distinction of BOMA Bronze certification. This highly visible property offers superior signage opportunities and ample on-site parking.