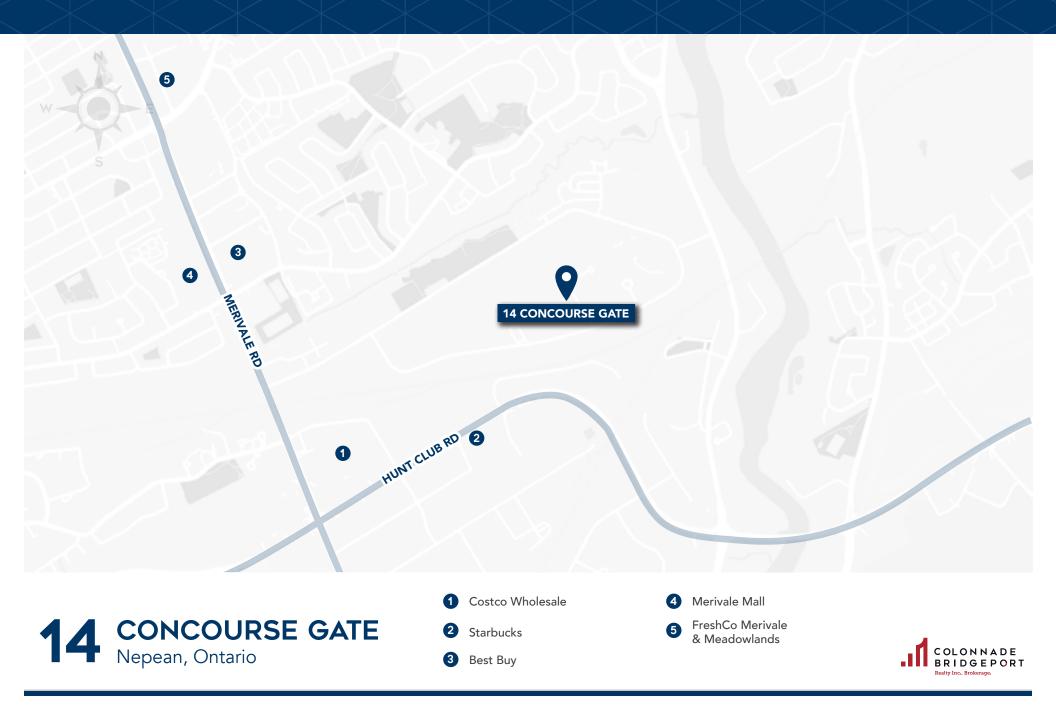

# **14 CONCOURSE GATE** Nepean, Ontario

Suite A200 3,735 sq.ft.



**LEE LACOMBE,** Leasing Manager Colonnade BridgePort Realty Inc. Brokerage Ilacombe@colonnadebridgeport.ca 343.633.4956

COLONNADE BRIDGEPORT



# LEASE DETAILS

 Rental Rate:
 \$13.00/sq.ft.

 Taxes & Operating:
 \$10.22/sq.ft.

\$13.00/sq.ft. **10.22**/sq.ft. + utilities and cleaning

Operating costs, tax estimates and rental ranges are based on 2024 figures and are subject to change.

# **OPPORTUNITY**

Unit A200 - 3,735 sq.ft.

#### AVAILABLE NOW

## HIGHLIGHTS



Single storey building



Accessible to Merivale Rd., Prince of Wales Dr., and Hunt Club Rd.

Enclosed office space

.



Ample free parking

10 minutes from the airport





## AREA MAP





### **UNIT A200**

3,735 sq.ft.