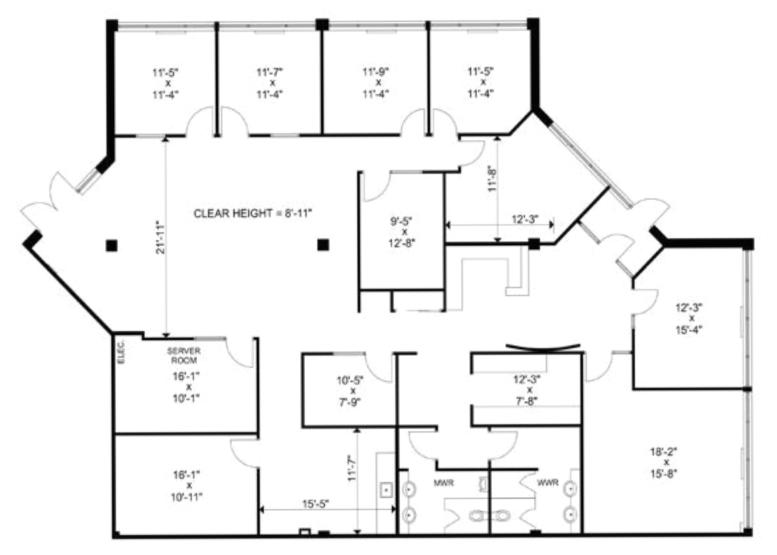

# **14 CONCOURSE GATE** Nepean, Ontario

Suite A200 3,735 sq.ft.



**LEE LACOMBE,** Leasing Manager Colonnade BridgePort Realty Inc. Brokerage Ilacombe@colonnadebridgeport.ca 343.633.4956

COLONNADE BRIDGEPORT



# LEASE DETAILS

 Rental Rate:
 \$13.00/sq.ft.

 Taxes & Operating:
 \$10.22/sq.ft.

\$13.00/sq.ft. **10.22**/sq.ft. + utilities and cleaning

Operating costs, tax estimates and rental ranges are based on 2024 figures and are subject to change.

# **OPPORTUNITY**

Unit A200 - 3,735 sq.ft.

#### AVAILABLE NOW

## HIGHLIGHTS



Single storey building



Accessible to Merivale Rd., Prince of Wales Dr., and Hunt Club Rd.

Enclosed office space

.



Ample free parking

10 minutes from the airport





## AREA MAP





### **UNIT A200**

3,735 sq.ft.