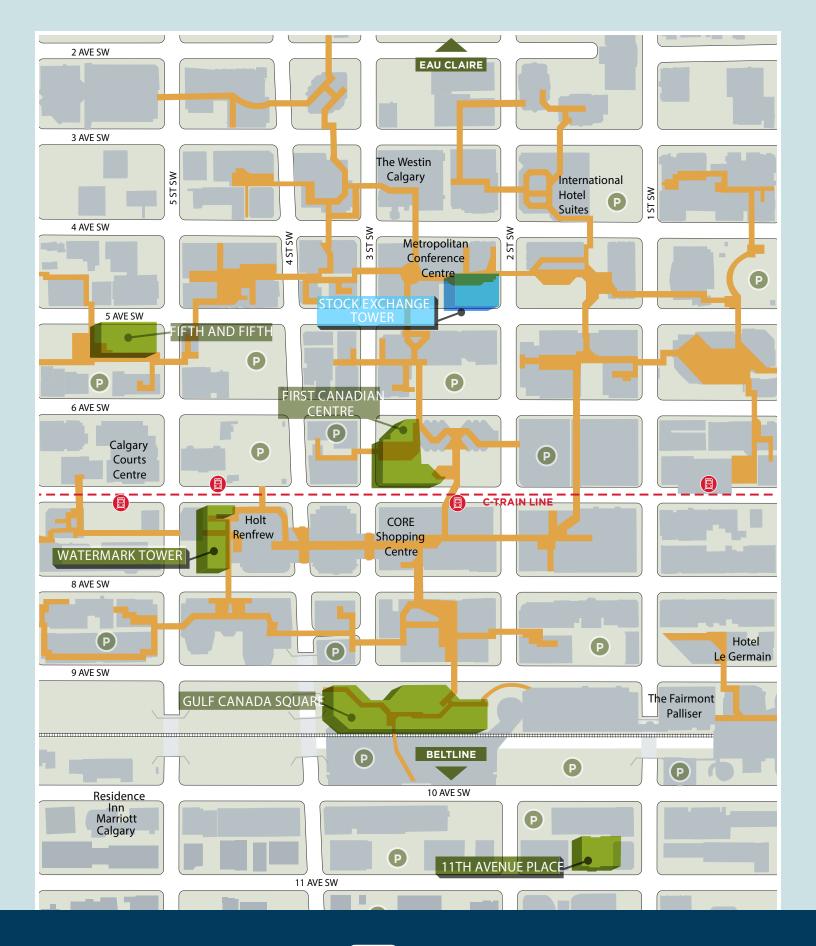

## STOCK EXCHANGE TOWER

The Stock Exchange Tower is ideally located in the heart of downtown Calgary. Climbing 31 stories high, this Class A tower is home to a variety of attractive amenities and services.

This building's prime location is also easily accessible via Calgary's LRT system, which is only two blocks away.

LUCAS BECK Director, Leasing Tel. 403.777.5898 gwlra.com

ANDREW BAIRD Senior Director, Leasing Tel. 403.777.4294 gwlra.com