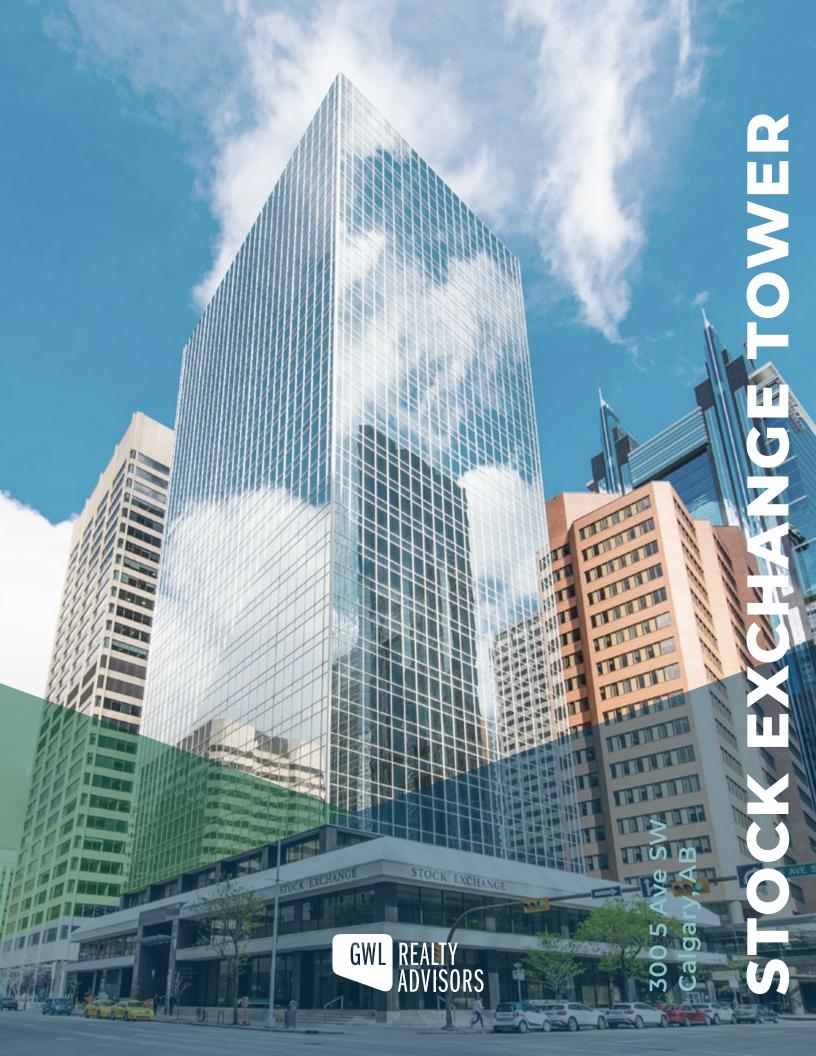

## STOCK EXCHANGE TOWER

STOCK EXCHANGE TOWER

## STOCK EXCHANGE TOWER

The Stock Exchange Tower is ideally located in the heart of downtown Calgary. Climbing 31 stories high, this Class A tower is home to a variety of attractive amenities and services.