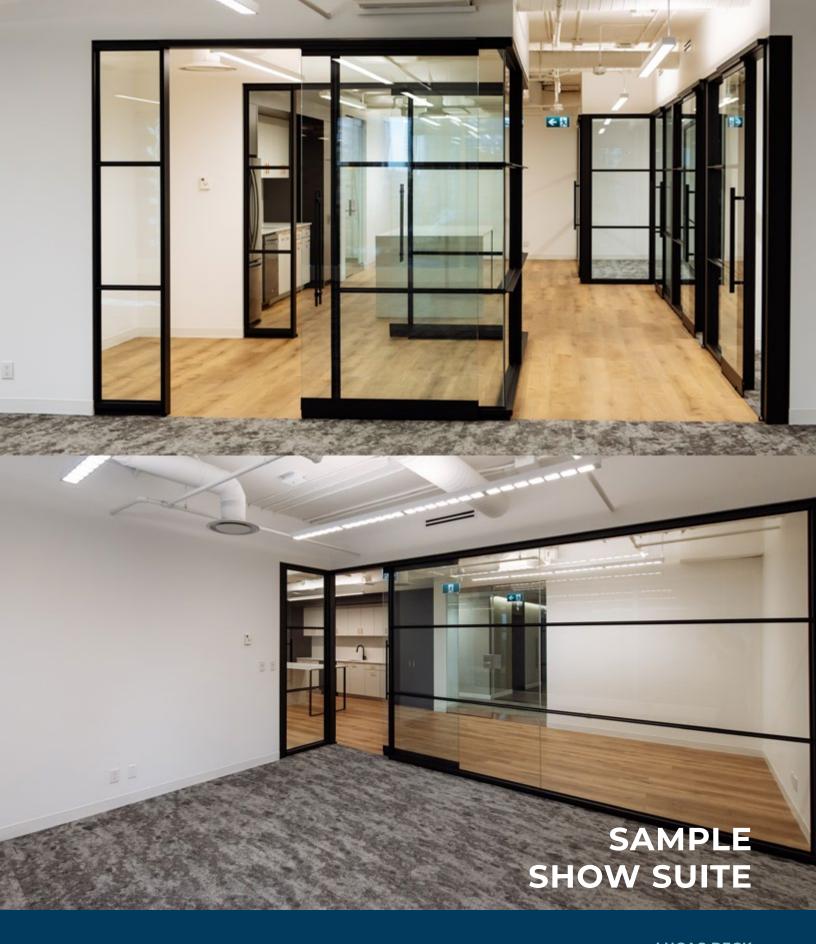

The building boasts full height glazing, tenant shower facility, 24/7 security, conference rooms, and a variety of retail and service options.

It also has ample parking and a secure bike cage in a heated parkade, and access Calgary's +15 pedestrian system. These +15 walkways not only give your business access to thousands of pedestrians each day but will also easily connect you and your employees to a number of restaurants, retail shops, and hotels in the area.