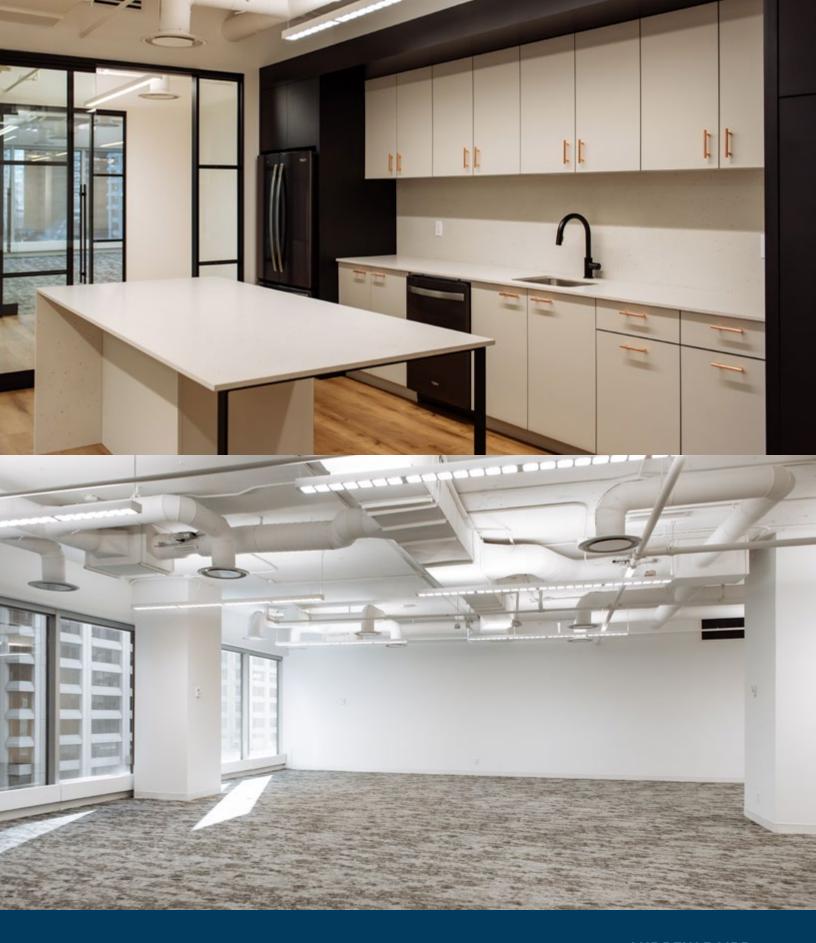

## **AMENITIES**

Gym located next door

**Conference Rooms** 

Shower/Locker Facilities

+15 Connection

LRT Station within two blocks

**Secure Bike Cage** 

Retail and services options including personnel services, print shop, optometrist, juice vendor, etc.

The building boasts full height glazing, tenant shower facility, 24/7 security, conference rooms, and a variety of retail and service options.

It also has ample parking and a secure bike cage in a heated parkade, and access Calgary's +15 pedestrian system. These +15 walkways not only give your business access to thousands of pedestrians each day but will also easily connect you and your employees to a number of restaurants, retail shops, and hotels in the area.