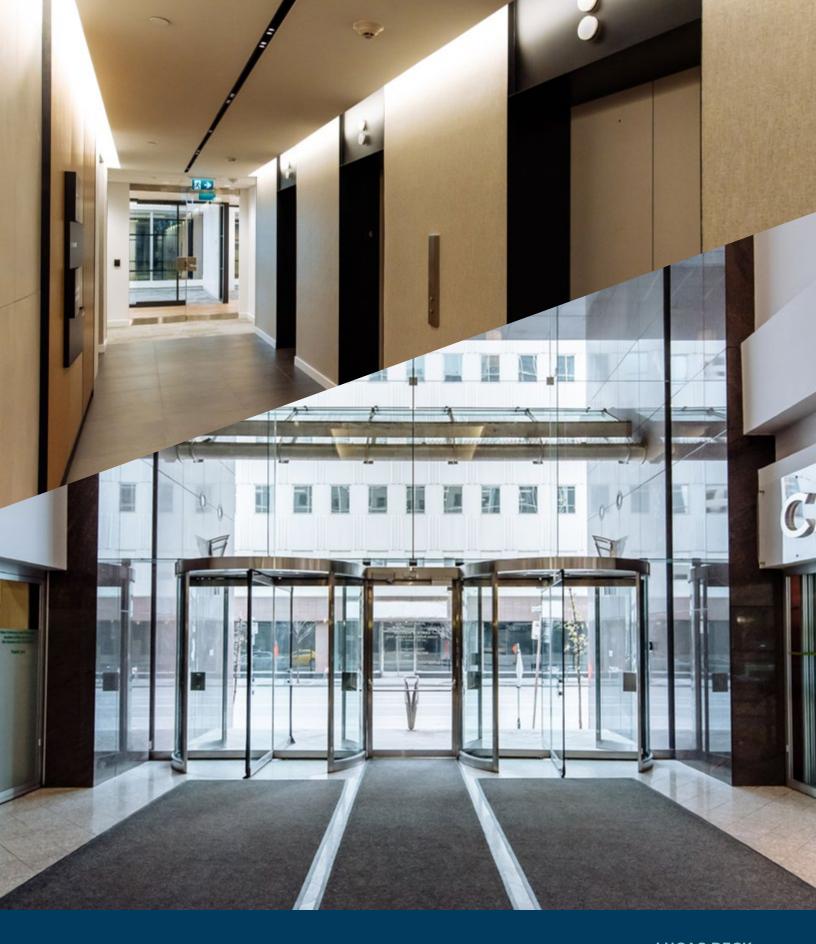

The building boasts full height glazing, tenant shower facility, 24/7 security, conference rooms, and a variety of retail and service options.

It also has ample parking and a secure bike cage in a heated parkade, and access Calgary's +15 pedestrian system. These +15 walkways not only give your business access to thousands of pedestrians each day but will also easily connect you and your employees to a number of restaurants, retail shops, and hotels in the area.