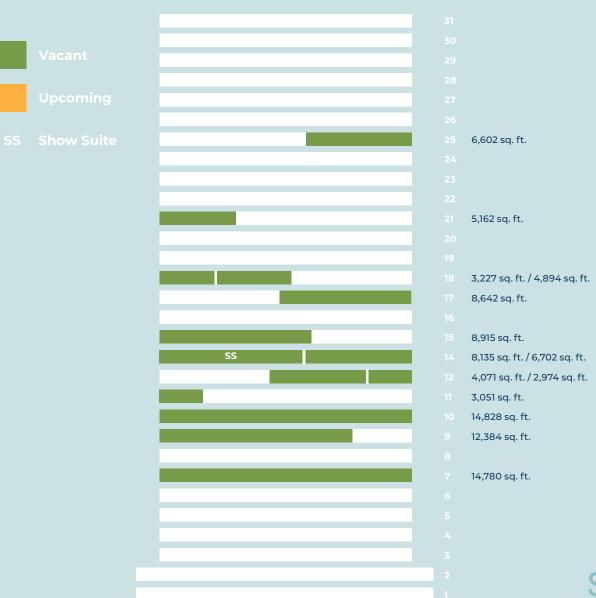

425,000 sq. ft.

**TYPICAL FLOOR PLATE** 

14,700 sq. ft. Low Rise

NUMBER OF FLOORS

31 Floors

**CEILING HEIGHT** 

8'2"

**HOURS OF OPERATION** 

#### **ELEVATORS**

4 Low-Rise Elevators servicing P1 – 18

4 High-Rise Elevators servicing 18 – 31