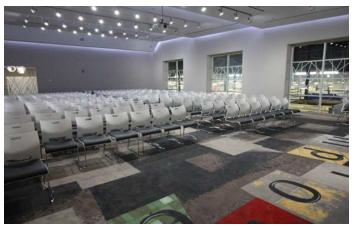

### **Improve Canada Business Centre Amenities**

IMPROVE Canada is architecturally a stunning building and is home to over 400 stores across 37 different categories that are the best within their category.

Spread throughout 320,000 sq.ft. of deluxe showrooms, Large Modern Conference Rooms, 6 Meeting Rooms included to Offer More Flexibility For Business Needs And To Accommodate Clients, Food Court Inside The Mall and much more. This Unit is perfectly located on the first floor, close to the north entrance "M". IMPROVE Canada is the epi-center for products and services that can offer you everything from a light bulb to a complete customized home.