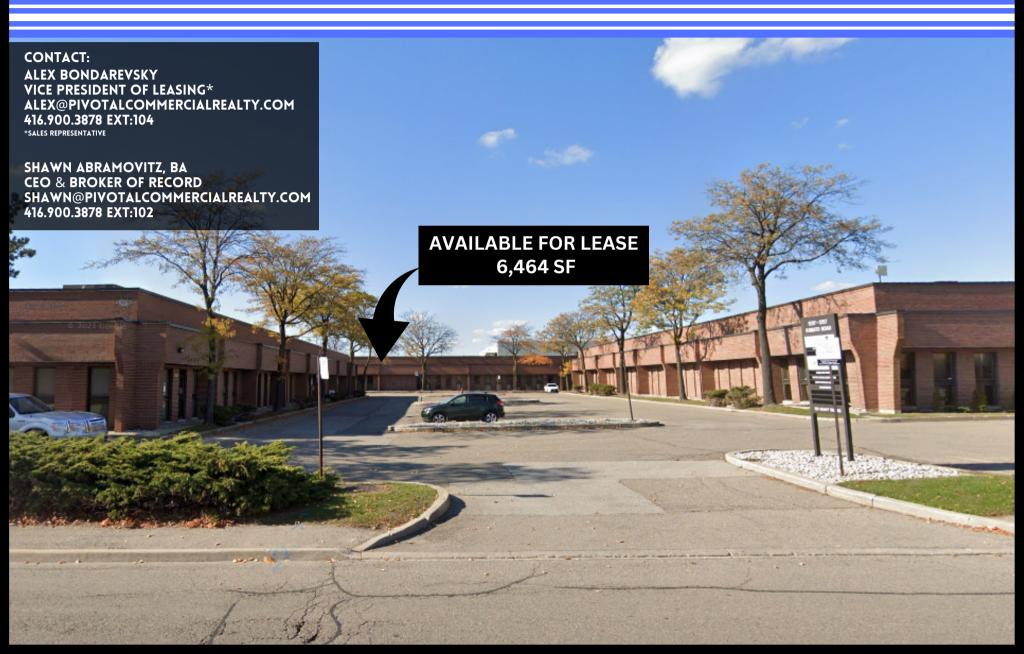

## INDUSTRIAL SPACE FOR LEASE 1247A KAMATO RD., MISSISSAUGA, ON.

WWW.PIVOTALCOMMERCIALREALTY.COM

#### **PROPERTY HIGHLIGHTS**

Welcome to 1247A Kamato Rd, a prime 4,646 **SF** industrial property in the heart of Mississauga, Ontario that is being marketed **For Lease**.

Conveniently situated near the prominent intersection of Kamato Rd. & Ambler Dr., this vacant industrial unit **For Lease** is minutes away from Dixie Auto Mall and boasts easy access to Highway 401, ensuring seamless connectivity.

# CONTACT INFORMATION 1247A KAMATO RD, MISSISSAUGA, ON.