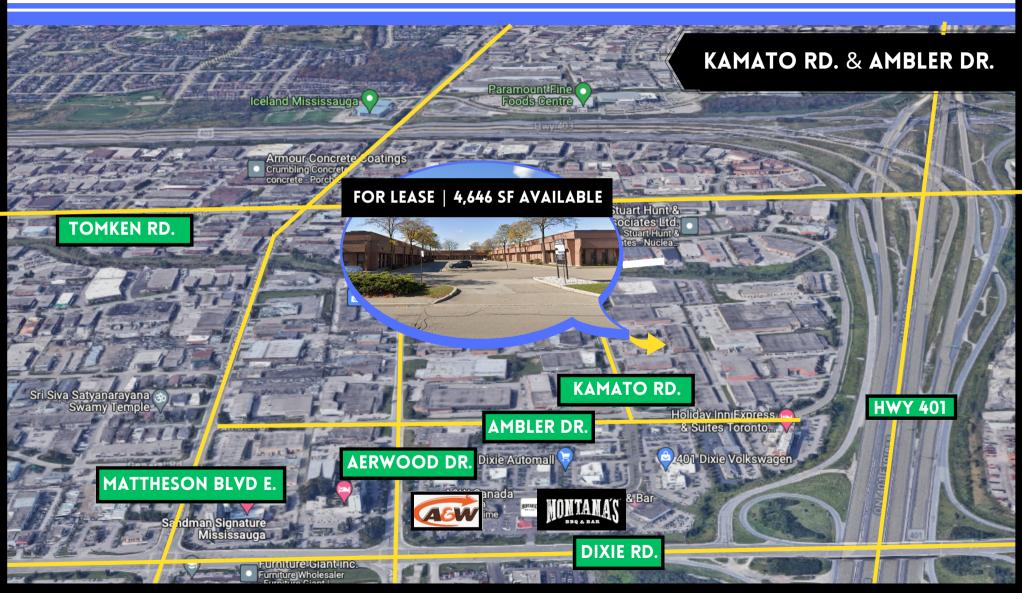

## INDUSTRIAL SPACE FOR LEASE 1247A KAMATO RD., MISSISSAUGA, ON.

WWW.PIVOTALCOMMERCIALREALTY.COM

#### **PROPERTY HIGHLIGHTS**

Welcome to 1247A Kamato Rd, a prime 4,646 **SF** industrial property in the heart of Mississauga, Ontario that is being marketed **For Lease**.

Conveniently situated near the prominent intersection of Kamato Rd. & Ambler Dr., this vacant industrial unit **For Lease** is minutes away from Dixie Auto Mall and boasts easy access to Highway 401, ensuring seamless connectivity.