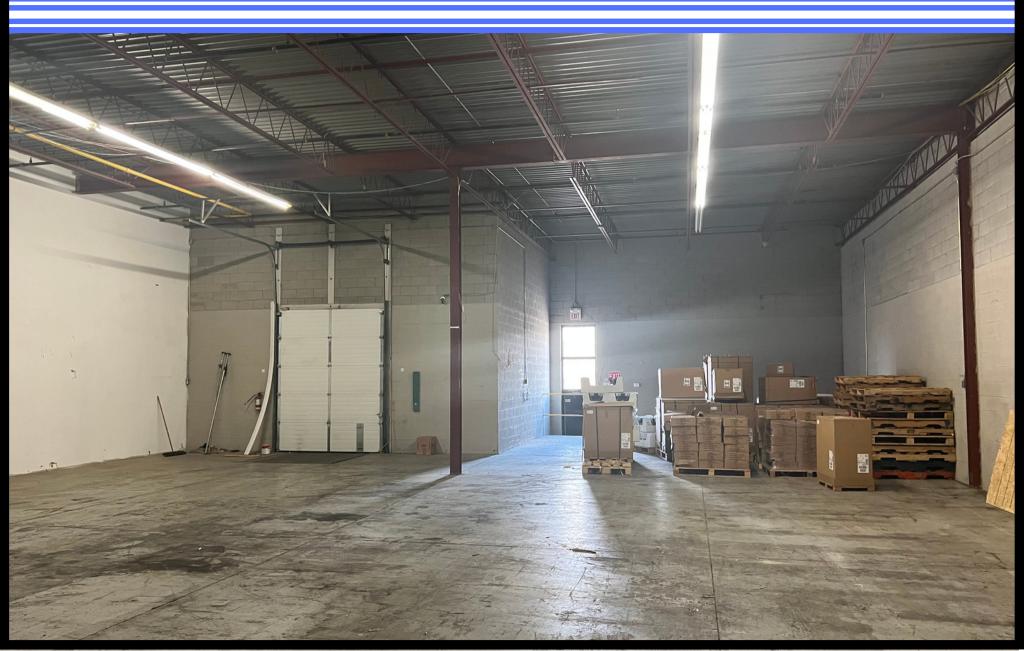

### **INTERIOR PHOTOS**

Featuring 18-foot ceiling heights, One Truck Level Door (8' Feet x 12' Feet) and loading for a 53' Feet Trucks at the rear of the unit can be accommodated. This industrial unit includes also has one rear door, two gas heaters suspended from the ceiling.

The subject unit also has three private offices and one washroom located in the industrial part of the unit. Four parking spaces are available. This industrial space is equipped for versatile operations and for facilitating efficient logistics.