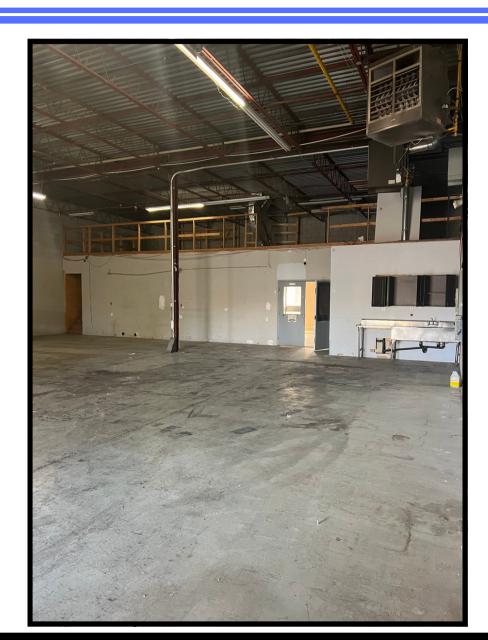

Featuring 18-foot ceiling heights, One Truck Level Door (8' Feet x 12' Feet) and loading for a 53' Feet Trucks at the rear of the unit can be accommodated. This industrial unit includes also has one rear door, two gas heaters suspended from the ceiling.

The subject unit also has three private offices and one washroom located in the industrial part of the unit. Four parking spaces are available. This industrial space is equipped for versatile operations and for facilitating efficient logistics.

### **INTERIOR PHOTOS**