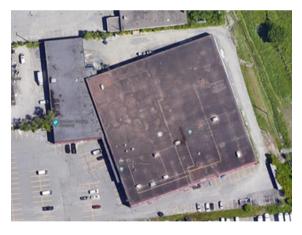

e storage, workshop or office space great space with lots of options.
- Unit 106 Large, open unit with storage room and high ceiling workshop.





### 2477A KALADAR AVE. Ottawa, on

| SQUARE<br>Footage                 |                          | 1,537.92 SF<br>1,098.12 SF |
|-----------------------------------|--------------------------|----------------------------|
| PRICING                           | UNIT 102 -<br>Unit 106 - |                            |
| (ALL RATES ARE MONTHLY, PLUS HST) |                          |                            |
| JULIA PARENT                      |                          |                            |

JULIA PARENI 2487 KALADAR AVE. UNIT 104 613-866-3912 JULIA@STONEWATERPROPERTIES.COM



### MEET 2477 KALADAR AVE. INTERIOR AND EXTERIOR PHOTOS













## **GET IN TOUCH**

#### **OUR OFFICE**

2487 Kaladar Ave. Suite 104 Ottawa, ON KIV 8B9

Monday to Friday - 8:00 am to 4:00 pm Saturday & Sunday - Closed

Donna Parent, Regional Property Manager 613-291-6206 donna@stonewaterproperties.com



www.stonewaterproperties.ca



# **ABOUT STONEWATER PROPERTIES**

#### **GET TO KNOW US!**

Stonewater Properties is a British Columbia-based company with a growing portfolio of commercial and industrial properties across Canada and the United States. Our reach spans from Langley, BC, to Ottawa and Brockville, ON, and extends south to Corpus Christi and Robstown, Texas.

We specialize in managing and investing in commercial and industrial real estate that delivers long-term value and growth. By operating in diverse regional markets and econo