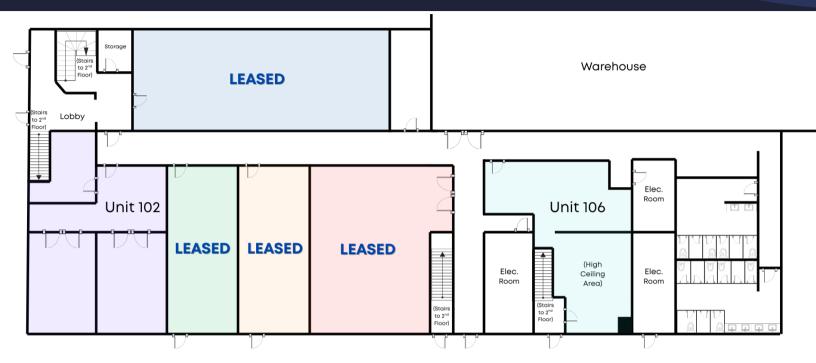

#### COMING SOON

Construction is nearly complete these versatile first floor storage/workshop units - perfect for makers, artists, and small-scale fabricators.

- Unit 102 Large storage, workshop or office space great space with lots of options.
- Unit 106 Large, open unit with storage room and high ceiling workshop.

### 2477A KALADAR AVE. Ottawa, on

| SQUARE<br>Footage                 |                          | 1,537.92 SF<br>1,098.12 SF |
|-----------------------------------|--------------------------|----------------------------|
| PRICING                           | UNIT 102 -<br>Unit 106 - |                            |
| (ALL RATES ARE MONTHLY, PLUS HST) |                          |                            |
| JULIA PARENT                      |                          |                            |