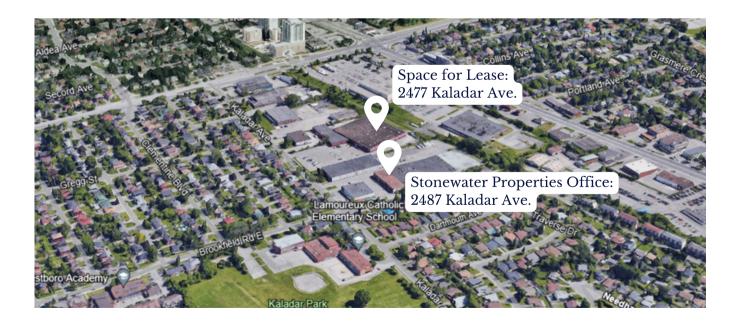

www.stonewaterproperties.ca

2477 Kaladar Ave. Ottawa, ON

#### OFFICE AND WAREHOUSE SPACE AVAILABLE

**BRAND NEW OFFICE & STORAGE** 

Donna Parent 613-291-6206 donna@stonewaterproperties.com 2487 Kaladar Ave. Unit 104 Ottawa, ON

#### **OUR OFFICE**

2487 Kaladar Ave. Suite 104 Ottawa, ON KIV 8B9

Monday to Friday - 8:00 am to 4:00 pm Saturday & Sunday - Closed

Donna Parent, Regional Property Manager 613-291-6206 donna@stonewaterproperties.com