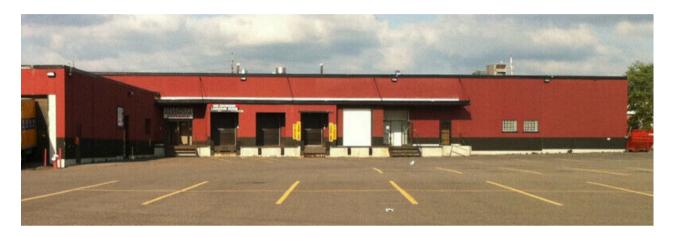

rge storage, workshop or office space great space with lots of options.
- Unit 106 Large, open unit with storage room and high ceiling workshop.





### 2477A KALADAR AVE. Ottawa, on

| SQUARE<br>Footage                 |                          | 1,537.92 SF<br>1,098.12 SF |
|-----------------------------------|--------------------------|----------------------------|
| PRICING                           | UNIT 102 -<br>Unit 106 - |                            |
| (ALL RATES ARE MONTHLY, PLUS HST) |                          |                            |
| JULIA PARENT                      |                          |                            |

JULIA PARENI 2487 KALADAR AVE. UNIT 104 613-866-3912 JULIA@STONEWATERPROPERTIES.COM



### MEET 2477 KALADAR AVE. INTERIOR AND EXTERIOR PHOTOS













## **GET IN TOUCH**

#### **OUR OFFICE**

2487 Kaladar Ave. Suite 104 Ottawa, ON KIV 8B9

Monday to Friday - 8:00 am to 4:00 pm Saturday & Sunday - Closed

Donna Parent, Regional Property Manager 613-291-6206 donna@stonewaterproperties.com



www.stonewaterproperties.ca



# **ABOUT STONEWATER PROPERTIES**

#### **GET TO KNOW US!**

Stonewater Properties is a British Columbia-based company with a growing portfolio of commercial and industrial properties across Canada and the United States. Our reach spans from Langley, BC, to Ottawa and Brockville, ON, and extends south to Corpus Christi and Robstown, Texas.

We specialize in managing and investing in commercial and industrial real estate that delivers long-term value and growth. By operating in diverse regional markets and eco