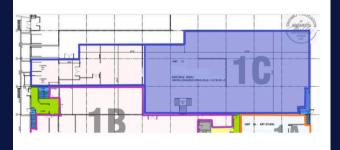

# UNIT 1C Available now

Large warehouse suitable for warehousing, storage, logistics, and beyond

- Ceiling Height: 18'
  - Loading Corridor Height: 7'
- Shared dock loading and shared dock leveler
- Column Spacing: 24' approx.

SQUARE FOOTAGE

## 14,344 SF

PRICING

BASE: \$15.00 PSF NNN EST. OPC (2024): \$3.69 PSF UTILITIES EXTRA

DONNA PARENT 2487 KALADAR AVE. UNIT 104 613-291-6206 DONNA@STONEWATERPROPERTIES.COM