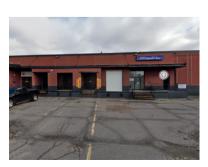

ance of office and warehouse facilities. Current tenants include dynamic businesses like Studio Space Ottawa and Overflow Brewery, demonstrating the versatility and appeal of this location.

#### **KEY FEATURES**

- Ceiling Height: 18ft for optimal functionality.
  - Loading Corridor Height: 7ft
- Column spacing: 24 x 24 feet, maximizing usability.
- Loading options: A mix of grade and dock-level loading to accommodate various operational needs.
- Zoning: GM29 187(1), with sub-section 199 (3) to (5), enabling a wide range of business activities.

# FOR LEASE



# UNIT 1C Available now

Large warehouse suitable for warehousing, storage, logistics, and beyond

- Ceiling Height: 18'
  - Loading Corridor Height: 7'
- Shared dock loading and shared dock leveler
- Column Spacing: 24' approx.







SQUARE FOOTAGE

## 14,344 SF

PRICING

BASE: \$15.00 PSF NNN EST. OPC (2024): \$3.69 PSF UTILITIES EXTRA

DONNA PARENT 2487 KALADAR AVE. UNIT 104 613-291-6206 DONNA@STONEWATERPROPERTIES.COM

# FOR LEASE



# NEW OFFICES

#### AVAILABLE NOW

Construction on this brand new office space just wrapped up! Be among the first people to rent one of these new units.

- 14 units available
- Second floor office or storage space
- Tenants have access to a shared kitchenette







# SQUARERANGING FROM 195 SFFOOTAGETO 486 SF

PRICING STARTING AT \$375.00 (PLUS HST) PER MONTH

JULIA PARENT 2487 KALADAR AVE. UNIT 104 613-866-3912 JULIA@STONEWATERPROPERTIES.COM

# FOR LEASE



# NEW STORAGE & WORKSHOP

#### COMING SOON

Construction is nearly complete these versatile first floor storage/workshop units