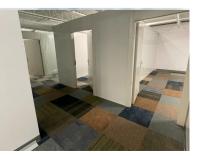

# NEW STORAGE & WORKSHOP

#### COMING SOON

Construction is nearly complete these versatile first floor storage/workshop units - perfect for makers, artists, and small-scale fabricators.

- Unit 102 Large storage, workshop or office space great space with lots of options.
- Unit 106 Large, open unit with storage room and high ceiling workshop.

### 2477A KALADAR AVE. Ottawa, on

| SQUARE<br>Footage                 |                          | 1,537.92 SF<br>1,098.12 SF |
|-----------------------------------|--------------------------|----------------------------|
| PRICING                           | UNIT 102 -<br>Unit 106 - |                            |
| (ALL RATES ARE MONTHLY, PLUS HST) |                          |                            |
| JULIA PARENT                      |                          |                            |