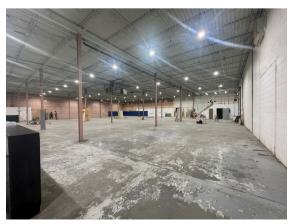

# UNIT 1C Available now

Large warehouse suitable for warehousing, storage, logistics, and beyond

- Ceiling Height: 18'
  - Loading Corridor Height: 7'
- Shared dock loading and shared dock leveler
- Column Spacing: 24' approx.

## 14,344 SF

PRICING

BASE: \$15.00 PSF NNN EST. OPC (2024): \$3.69 PSF UTILITIES EXTRA

DONNA PARENT 2487 KALADAR AVE. UNIT 104 613-291-6206 DONNA@STONEWATERPROPERTIES.COM