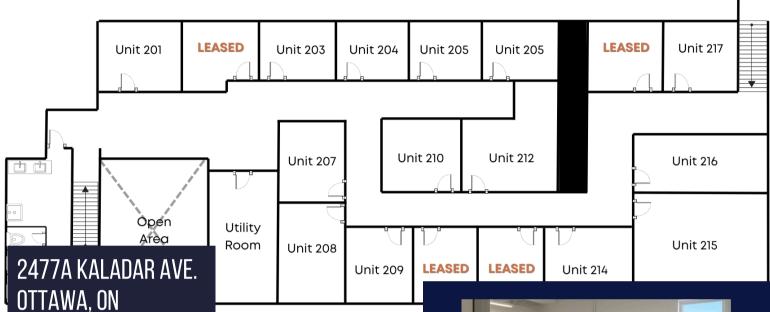

#### AVAILABLE NOW

Construction on this brand new office space just wrapped up! Be among the first people to rent one of these new units.

- 14 units available
- Second floor office or storage space
- Tenants have access to a shared kitchenette

# SQUARERANGING FROM 195 SFFOOTAGETO 486 SF

PRICING STARTING AT \$375.00 (PLUS HST) PER MONTH

JULIA PARENT 2487 KALADAR AVE. UNIT 104 613-866-3912 JULIA@STONEWATERPROPERTIES.COM

### 2477A KALADAR AVE. Ottawa, on

| SQUARE<br>Footage                 |                          | 1,537.92 SF<br>1,098.12 SF |
|-----------------------------------|--------------------------|----------------------------|
| PRICING                           | UNIT 102 -<br>Unit 106 - |                            |
| (ALL RATES ARE MONTHLY, PLUS HST) |                          |                            |
| JULIA PARENT                      |                          |                            |