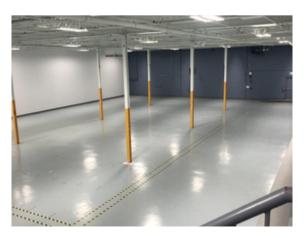

#### COMING SOON

Construction is nearly complete these versatile first floor storage/workshop units - perfect for makers, artists, and small-scale fabricators.

- Unit 102 Large storage, workshop or office space great space with lots of options.
- Unit 106 Large, open unit with storage room and high ceiling workshop.

### 2477A KALADAR AVE. Ottawa, on

| SQUARE<br>Footage                 |                          | 1,537.92 SF<br>1,098.12 SF |
|-----------------------------------|--------------------------|----------------------------|
| PRICING                           | UNIT 102 -<br>Unit 106 - |                            |
| (ALL RATES ARE MONTHLY, PLUS HST) |                          |                            |
| JULIA PARENT                      |                          |                            |