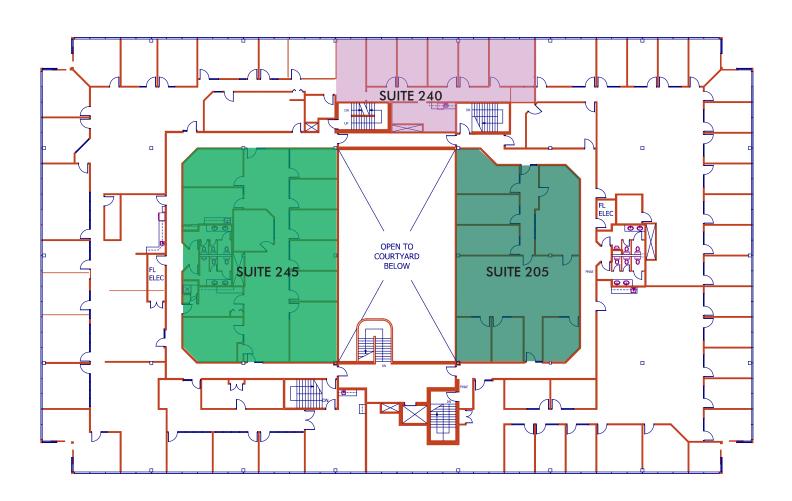

RVIEW ATRIUM I

59TH AVENUE SE 1209

Calgary, AB



+ Year Built:

+ Space Available: Suite 145: 1,475 SF 1980

Sutie 205: 3,303 SF

+ Space Available:

Suite 240: 1,938 SF Suite 245: 3,785 SF + Available:

**Immediately** 

+ Basic Rent:

Market

+Operating Costs:

\$17.80 per SF

+ Parking:

1 stall per 370 SF

Surface: 68 Stalls

Underground: 98 Stalls

+ Parking Rate

Surface: \$0 per stall

Underground: \$75 per stall

### PROPERTY HIGHLIGHTS



"B" Class suburban office building



Short drive to Deerfoot Meadows Shopping Centre retail amenities



Bus route #43 located in front of the buildings

### THE ATRIUM

Atrium renovation complete as of January, 2023.





## FLOOR PLAN

SUITE 145: 1,475 SF







### FLOOR PLAN

SUITE 205: 3,303 SF

SUITE 240: 1,938 SF

SUITE 245: 3,785 SF







### NEARBY AMENITIES



# RIVERVIEW ATRIUM I 1209 59<sup>TH</sup> AVENUE SE

Calgary, AB

#### PLEASE CONTACT:

#### STUART WATSON

Senior Vice President +1 403 750 0540 stuart.watson@cbre.com

#### KATIE SAPIEHA

Vice President +1 403 750 0529 katie.sapieha@cbre.com

This disclaimer shall apply to CBRE Limited, Real Estate Brokerage, and to all other divisions of the Corporation; to include all employees and independent contractors ("CBRE"). All references to CBRE Limited herein shall be deemed to include CBRE, Inc. The information set out herein, including, without limitation, any projections, images, opinions, assumptions and estimates obtained from third parties (the "Information") has not been verified by CBRE, and CBRE does not represent, warrant or guarantee the accuracy, corr