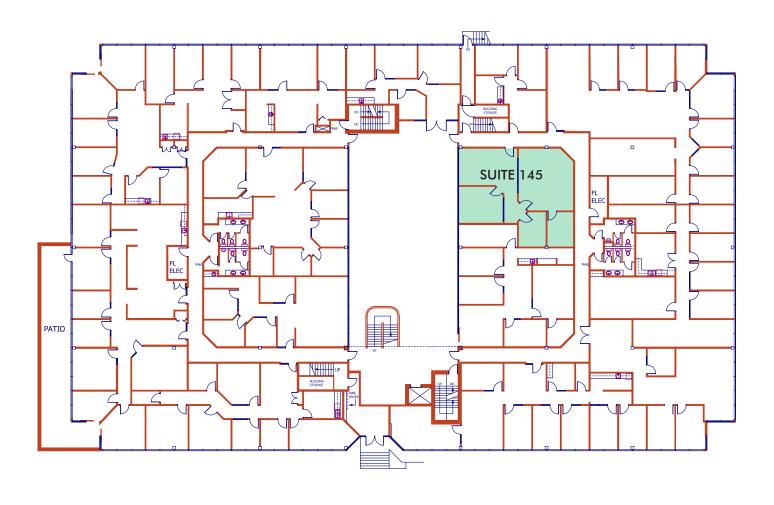

### LEASE

## RIVERVIEW ATRIUM I

59TH AVENUE SE 1209

Calgary, AB



+ Year Built:

+ Space Available: Suite 145: 1,475 SF 1980

Sutie 205: 3,303 SF

+ Space Available:

Suite 240: 1,938 SF Suite 245: 3,785 SF + Available:

**Immediately** 

+ Basic Rent:

Market

+Operating Costs:

\$17.80 per SF

+ Parking:

1 stall per 370 SF

Surface: 68 Stalls

Underground: 98 Stalls

+ Parking Rate

Surface: \$0 per stall

Underground: \$75 per stall

### PROPERTY HIGHLIGHTS



"B" Class suburban office building



Short drive to Deerfoot Meadows Shopping Centre retail amenities



Bus route #43 located in front of the buildings

### THE ATRIUM

Atrium renovation complete as of January, 2023.





## FLOOR PLAN

SUITE 145: 1,475 SF







### FLOOR PLAN

SUITE 205: 3,303 SF

SUITE 240: 1,938 SF

SUITE 245: 3,785 SF







### NEARBY AMENITIES



# RIVERVIEW ATRIUM I 1209 59<sup>TH</sup> AVENUE SE

Calgary, AB

#### PLEASE CONTACT:

#### STUART WATSON

Senior Vice President +1 403 750 0540 stuart.watson@cbre.com

#### KATIE SAPIEHA

Vice President +1 403 750 0529 katie.sapieha@cbre.com

This disclaimer shall apply to CBRE Limited, Real Estate Brokerage, and to all other divisions of the Corporation; to include all employees and independent contractors ("CBRE"). All references to CBRE Limited herein shall be deemed to include CBRE, Inc. The information set out herein, including, without limitation, any projections, images, opinions, assumptions and estimates obtained from third parties (the "Information") has not been v