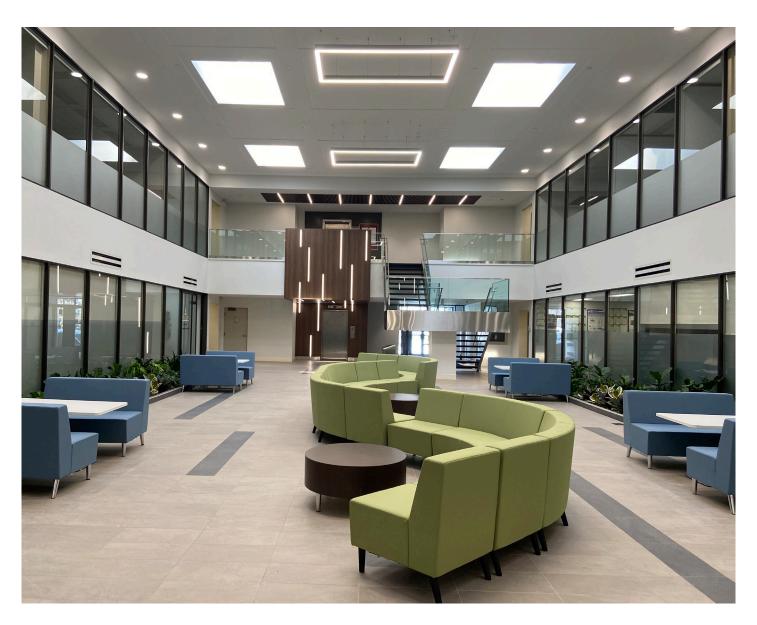

### LEASE

## RIVERVIEW ATRIUM I

59TH AVENUE SE 1209

Calgary, AB



+ Year Built:

+ Space Available: Suite 145: 1,475 SF 1980

Sutie 205: 3,303 SF

+ Space Available:

Suite 240: 1,938 SF Suite 245: 3,785 SF + Available:

**Immediately** 

+ Basic Rent:

Market

+Operating Costs:

\$17.80 per SF

+ Parking:

1 stall per 370 SF

Surface: 68 Stalls

Underground: 98 Stalls

+ Parking Rate

Surface: \$0 per stall

Underground: \$75 per stall

### PROPERTY HIGHLIGHTS



"B" Class suburban office building



Short drive to Deerfoot Meadows Shopping Centre retail amenities



Bus route #43 located in front of the buildings

### THE ATRIUM

Atrium renovation complete as of January, 2023.





## FLOOR PLAN

SUITE 145: 1,475 SF







### FLOOR PLAN

SUITE 205: 3,303 SF

SUITE 240: 1,938 SF

SUITE 245: 3,785 SF







### NEARBY AMENITIES



# RIVERVIEW ATRIUM I 1209 59<sup>TH</sup> AVENUE SE

Calgary, AB

#### PLEASE CONTACT:

#### STUART WATSON

Senior Vice President +1 403 750 0540 stuart.watson@cbre.com

#### KATIE SAPIEHA

Vice President +1 403 750 0529 katie.sapieha@cbre.com

This disclaimer shall apply to CBRE Limited, Real Estate Brokerage, and to all other divisions of the Corporation; to include all employees and independent contractors ("CBRE"). All references to CBRE Limited herein shall be deemed to include CBRE, Inc. The information set out herein, including, without limitation, any projections, images, opinions, assumptions and estimates obtained from third pa