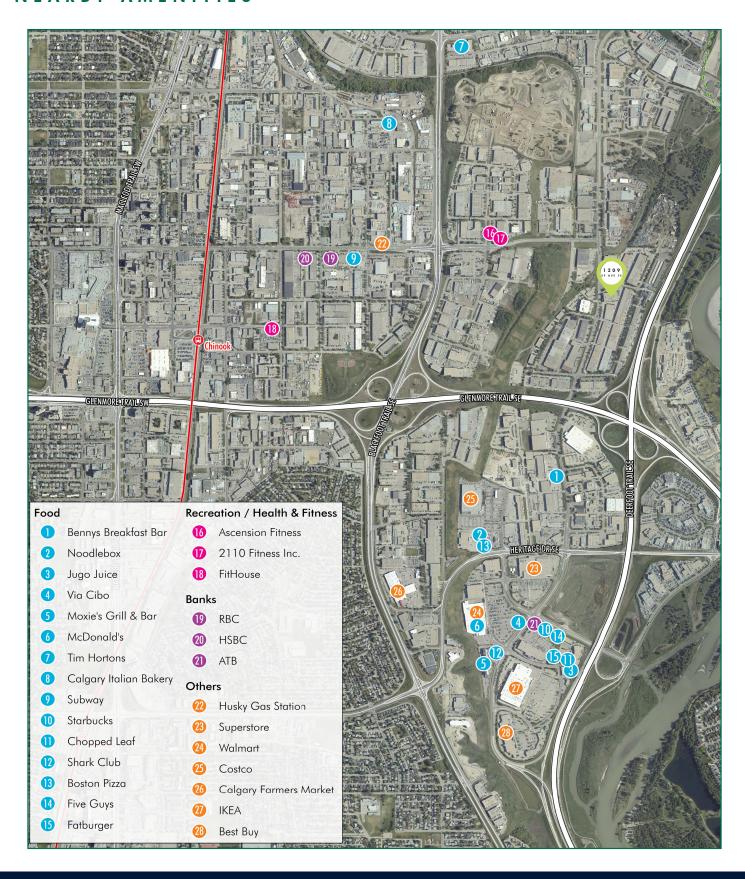

SE 1209

Calgary, AB



+ Year Built:

+ Space Available: Suite 145: 1,475 SF 1980

Sutie 205: 3,303 SF

+ Space Available:

Suite 240: 1,938 SF Suite 245: 3,785 SF + Available:

**Immediately** 

+ Basic Rent:

Market

+Operating Costs:

\$17.80 per SF

+ Parking:

1 stall per 370 SF

Surface: 68 Stalls

Underground: 98 Stalls

+ Parking Rate

Surface: \$0 per stall

Underground: \$75 per stall

### PROPERTY HIGHLIGHTS



"B" Class suburban office building



Short drive to Deerfoot Meadows Shopping Centre retail amenities



Bus route #43 located in front of the buildings

### THE ATRIUM

Atrium renovation complete as of January, 2023.





## FLOOR PLAN

SUITE 145: 1,475 SF







### FLOOR PLAN

SUITE 205: 3,303 SF

SUITE 240: 1,938 SF

SUITE 245: 3,785 SF







### NEARBY AMENITIES



# RIVERVIEW ATRIUM I 1209 59<sup>TH</sup> AVENUE SE

Calgary, AB

#### PLEASE CONTACT:

#### STUART WATSON

Senior Vice President +1 403 750 0540 stuart.watson@cbre.com

#### KATIE SAPIEHA

Vice President +1 403 750 0529 katie.sapieha@cbre.com

This disclaimer shall apply to CBRE Limited, Real Estate Brokerage, and to all other divisions of the Corporation; to include all employees and independent contractors ("CBRE"). All references to CBRE Limited herein shall be deemed to include CBRE, Inc. The information set out herein, including, without limitation, any projections, images, opinions, assumptions and estimates obtained from third parties (the "Information") has not been verified by CBRE, and CBRE does not represent, warrant or guarantee the accuracy, correctness and completeness of