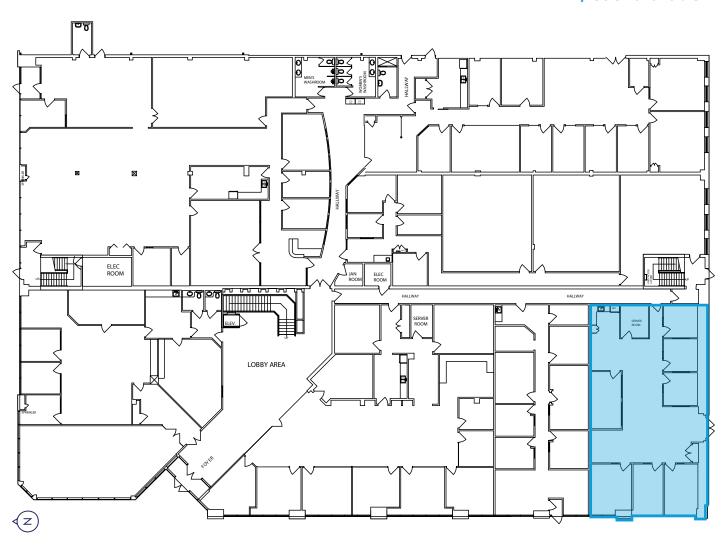

### Floor Plan - Main Floor

Suite 140 2,750 SF available

- Private Entrance
- Direct Access to Assigned Parking Stalls
- 6 Offices
- Storage Room
- Kitchenette
- Boardroom