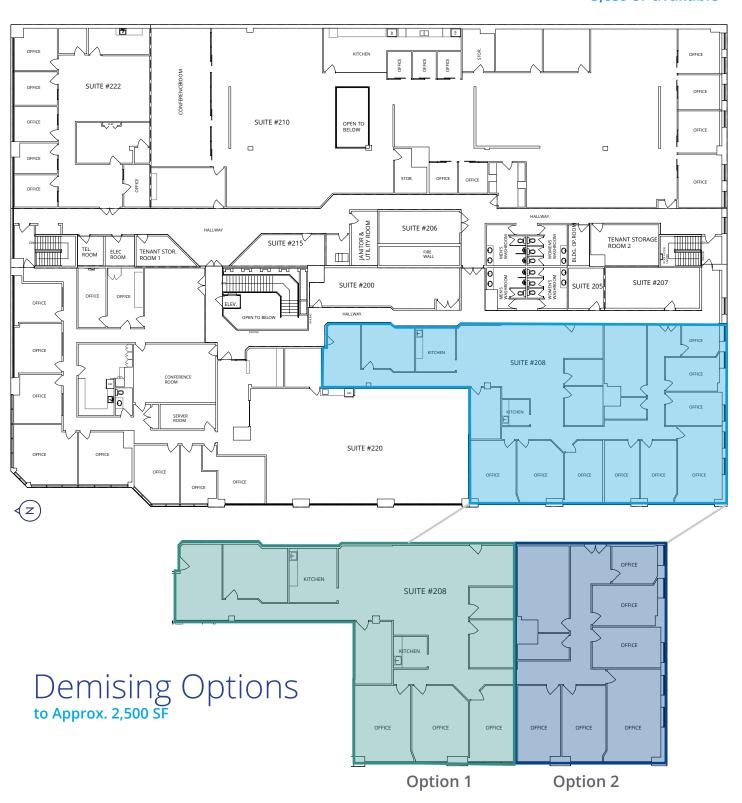

nts      | <ul> <li>Free Surface Parking</li> <li>Adjacent to Deerfoot Trail &amp; Glenmore Trail</li> <li>Signage Opportunity with Direct Deerfoot Exposure</li> <li>Tenant Shower Facilities</li> <li>Low Operating Costs</li> <li>Numerous Nearby Amenities</li> <li>Handicap Lift</li> <li>On-Site Daycare Coming Soon</li> </ul> |

### **Key Highlights**



Four minute walk from bus routes 43 & 149



Close proximity to Deerfoot Meadows Shopping Mall



Adjacent to Deerfoot Trail & Glenmore Trail



Numerous restaurants and fast food amenities nearby







### Floor Plan - Main Floor

Suite 140 2,750 SF available



- Private Entrance
- Direct Access to Assigned Parking Stalls
- 6 Offices
- Storage Room
- Kitchenette
- Boardroom

### Floor Plan - Second Floor

## Suite 208 5,659 SF available



## Surrounding Amenities



Costco Wholesale 2 Benny's Breakfast Bar 3 Noodlebox Extreme Pita 4 Boston Pizza 5 6 Wendy's 7 Dollarama The Brick 8 9 Real Canadian Superstore 10 Starbucks 11 Sandman Hotel and Suites Five Guys 12 13 Deerfoot Meadows Mall 14 The Chopped Leaf Holiday Inn & Suites 15

7260 12 Street SE



### **Chris Law**

Senior Vice President +1 403 571 8769 chris.law@colliers.com

### Lee Fiala

Associate +1 403 571 8820 lee.fiala@colliers.com



This document has been prepared by Colliers for advertising and general information only. Colliers makes no guarantees, representations or warranties of any kind, expressed or implied, regarding the information including, but not limited to, warranties of content, accuracy and reliability. Any interested party should undertake thei