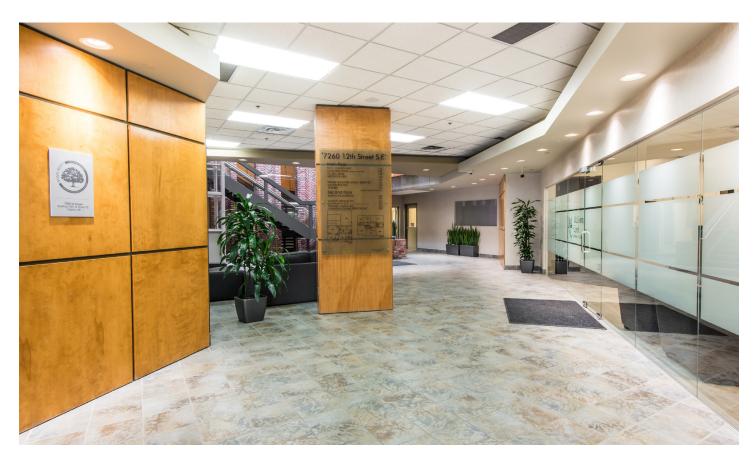

## Property Overview

| Address       | 7260 12 St SE, Calgary, AB                                                                                                                                                                                                                                                                                                 |
|---------------|----------------------------------------------------------------------------------------------------------------------------------------------------------------------------------------------------------------------------------------------------------------------------------------------------------------------------|
| Year Built    | 1982                                                                                                                                                                                                                                                                                                                       |
| Parking       | Free Surface   1:500 square feet (office only)                                                                                                                                                                                                                                                                             |
| Zoning        | I-C, Industrial Commercial                                                                                                                                                                                                                                                                                                 |
| Rentable Area | Suite 140: 2,750 SF (New Main Floor Availability) Suite 208: 5,659 SF (Demising Options Available)                                                                                                                                                                                                                         |
| Rates         | Market                                                                                                                                                                                                                                                                                                                     |
| Op Costs      | Office: \$13.82 (est. 2025) - Includes in-suite janitorial, utilities, management fees and property taxes                                                                                                                                                                                                                  |
| Availability  | Suite 140: January 1, 2026<br>Suite 208: Immediate                                                                                                                                                                                                                                                                         |
| Comments      | <ul> <li>Free Surface Parking</li> <li>Adjacent to Deerfoot Trail &amp; Glenmore Trail</li> <li>Signage Opportunity with Direct Deerfoot Exposure</li> <li>Tenant Shower Facilities</li> <li>Low Operating Costs</li> <li>Numerous Nearby Amenities</li> <li>Handicap Lift</li> <li>On-Site Daycare Coming Soon</li> </ul> |