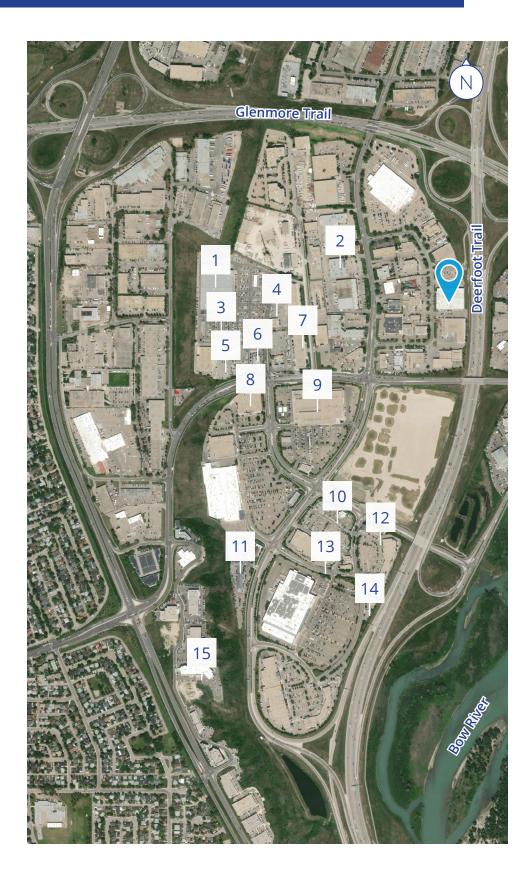

## Surrounding Amenities

Costco Wholesale 2 Benny's Breakfast Bar 3 Noodlebox Extreme Pita 4 Boston Pizza 5 6 Wendy's 7 Dollarama The Brick 8 9 Real Canadian Superstore 10 Starbucks 11 Sandman Hotel and Suites Five Guys 12 13 Deerfoot Meadows Mall 14 The Chopped Leaf Holiday Inn & Suites 15