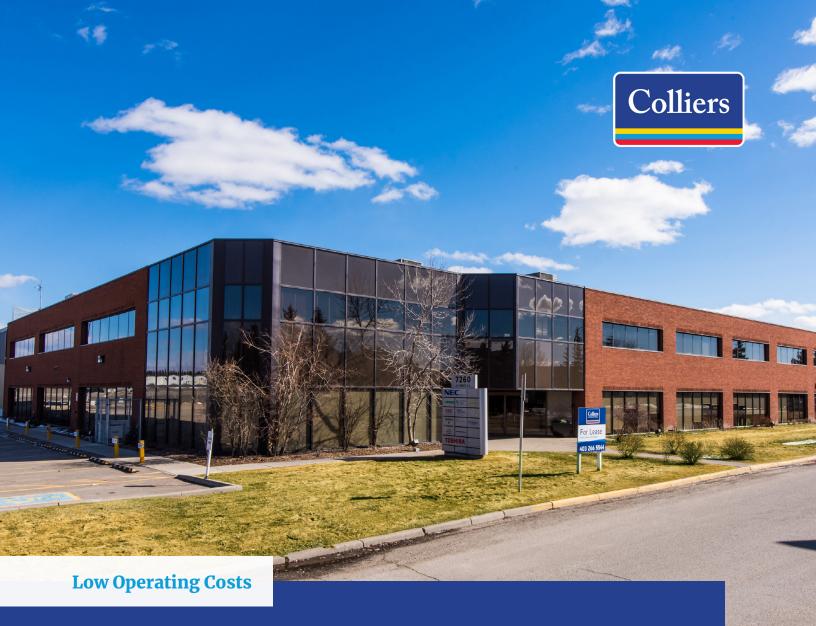

7260 12 St SE, Calgary | Alberta

# Main & Second Floor Office Space **for Lease**

New Main Floor Availability

## Property Overview

| Address       | 7260 12 St SE, Calgary, AB                                                                                                                                                                                                                                                                                                 |
|---------------|----------------------------------------------------------------------------------------------------------------------------------------------------------------------------------------------------------------------------------------------------------------------------------------------------------------------------|
| Year Built    | 1982                                                                                                                                                                                                                                                                                                                       |
| Parking       | Free Surface   1:500 square feet (office only)                                                                                                                                                                                                                                                                             |
| Zoning        | I-C, Industrial Commercial                                                                                                                                                                                                                                                                                                 |
| Rentable Area | Suite 140: 2,750 SF (New Main Floor Availability) Suite 208: 5,659 SF (Demising Options Available)                                                                                                                                                                                                                         |
| Rates         | Market                                                                                                                                                                                                                                                                                                                     |
| Op Costs      | Office: \$13.82 (est. 2025) - Includes in-suite janitorial, utilities, management fees and property taxes                                                                                                                                                                                                                  |
| Availability  | Suite 140: January 1, 2026<br>Suite 208: Immediate                                                                                                                                                                                                                                                                         |
| Comments      | <ul> <li>Free Surface Parking</li> <li>Adjacent to Deerfoot Trail &amp; Glenmore Trail</li> <li>Signage Opportunity with Direct Deerfoot Exposure</li> <li>Tenant Shower Facilities</li> <li>Low Operating Costs</li> <li>Numerous Nearby Amenities</li> <li>Handicap Lift</li> <li>On-Site Daycare Coming Soon</li> </ul> |