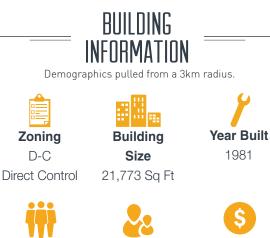

# OFFICE SPACE

**Population** 97,608

Median Age 35.1

Household

Income \$117,655 301, 1725 10 AVENUE SW CALGARY, ALBERTA