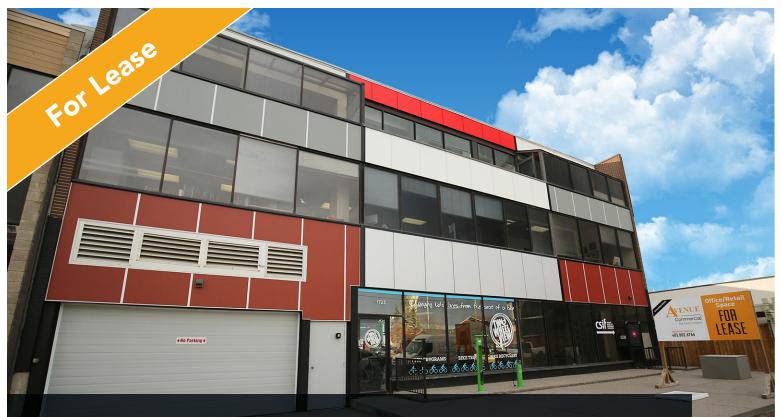

# OFFICE SPACE

**Population** 97,608

Median Age 35.1

Household

Income \$117,655 301, 1725 10 AVENUE SW CALGARY, ALBERTA

### HIGHLIGHTS

- Third floor office. Bright, open space with elevator access
- Signage available
- Sunalta CTrain station is approximately 100 yards from building entrance
- Recently completed build out
- Below average operating costs
- Easily accessible from all quadrants of the city through major thoroughfares
- Street parking and underground parking