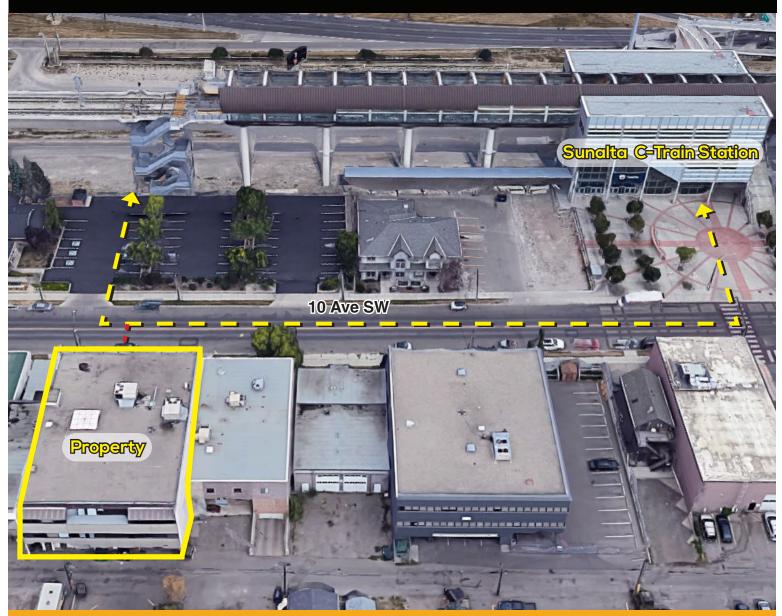

-------------|
| Op Costs & Taxes: | \$14.76 psf               |
| Area:             | Suite 301 - 1,947 sq. ft. |
| Term:             | Negotiable                |

HEAD OFFICE Suite 300, 1324 – 11 Avenue SW Calgary, Alberta T3C 0M6 Toll Free 1.800.750.6766 AvenueCommercial.com



### FLOOR PLAN - 3RD FLOOR

**3rd Floor** 



AVAILABLE Suite 303 2,490 sf (Potential Plan)



#### HEAD OFFICE

 Suite 300, 1324 – 11 Avenue SW

 Calgary, Alberta T3C 0M6

 Main
 403.802.6766

 Toll Free
 800.750.6766

#### AvenueCommercial.com

C)





### PHOTOS - SUITE 301

SUITE 301 - 1,947 SF







BOMA



HEAD OFFICE

 Suite 300, 1324 – 11 Avenue SW

 Calgary, Alberta T3C 0M6

 Main
 403.802.6766

 Toll Free
 800.750.6766

AvenueCommercial.com





### LOCATION

#### 1725 10 Avenue SW, Calgary, Alberta



## **CHOOSE YOUR AVENUE**

Commercial / Residential / Financing / Property Management / Investments

#### **Steven Butt**

President/Founder 403.802.6766 sbutt@avenuecommercial.ca

#### **Cory Affleck**

Associate 403.827.2691 caffleck@avenuecommercial.ca

This brochure is intended for information purposes only and should not be relied upon for accurate factual information by the recipients hereof. The information contained herein is based on information which Avenue Commercial deems reliable. The information contained herein is subject to change without notice.



 HEAD OFFICE

 Suite 300, 1324 – 11 Avenue SW

 Calgary, Alberta T3C 0M6

 Main
 403.802.6766

 Toll Free
 800.750.6766

AvenueCommercial.com