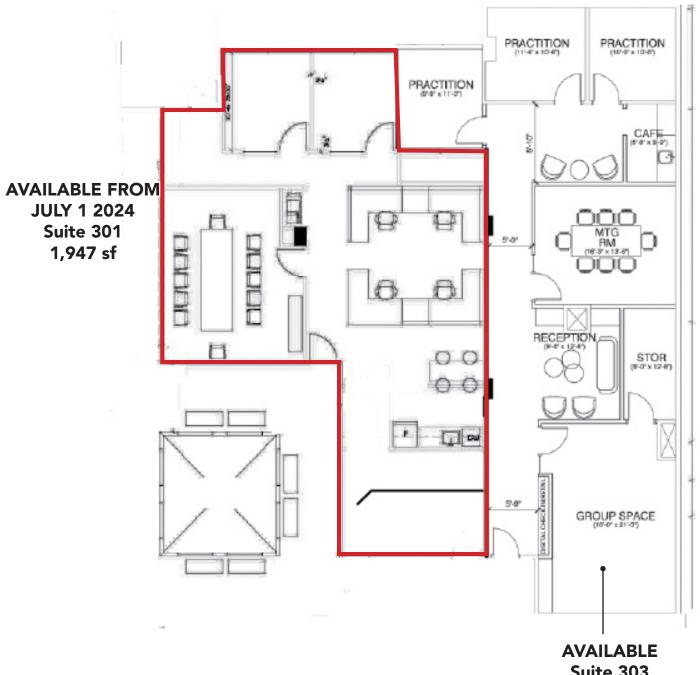

### **PROPERTY DESCRIPTION**

| Base Rent:        | Market                    |
|-------------------|---------------------------|
| Op Costs & Taxes: | \$14.76 psf               |
| Area:             | Suite 301 - 1,947 sq. ft. |
| Term:             | Negotiable                |

### FLOOR PLAN - 3RD FLOOR

**3rd Floor** 

AVAILABLE Suite 303 2,490 sf (Potential Plan)