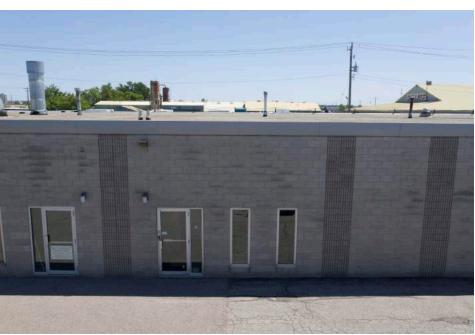

# **PHOTOGRAPHY**

### **PROPERTY SPECIFICATIONS**

Unit features include 12' clear ceiling height, 100 amp / 550 volt electrical service, 2 washrooms, reception area, 1 small office, 1 boardroom/ training room and 1- 10' x 10' drive-in door. Quick access to Highway 401 via Highway 24/Hespeler Road. Nearby public transit and amenities for employees.