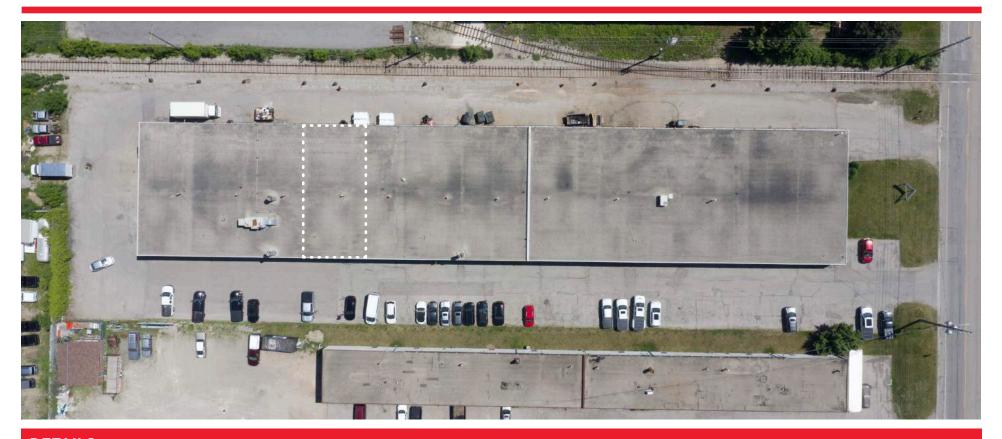

| DETAILS         |                             |                         |                                           |
|-----------------|-----------------------------|-------------------------|-------------------------------------------|
| Available Area: | 2,560 SF                    | Occupancy:              | Immediate                                 |
| Clear Height:   | 12'                         | Lease Rate:             | \$13.00 psf/yr                            |
| Shipping:       | 1 - 10' x 10' drive-in door | Additional Rent (2023): | \$3.50 psf/yr                             |
| Power:          | 100 Amps / 550 Volts        | Estimated Monthly Rent: | \$3,520, plus utilities and HST           |
| Heating:        | Gas Unit Heater             | Zoning:                 | M5 (Heavy Industrial)                     |
|                 |                             |                         | *click link for zoning by-law information |