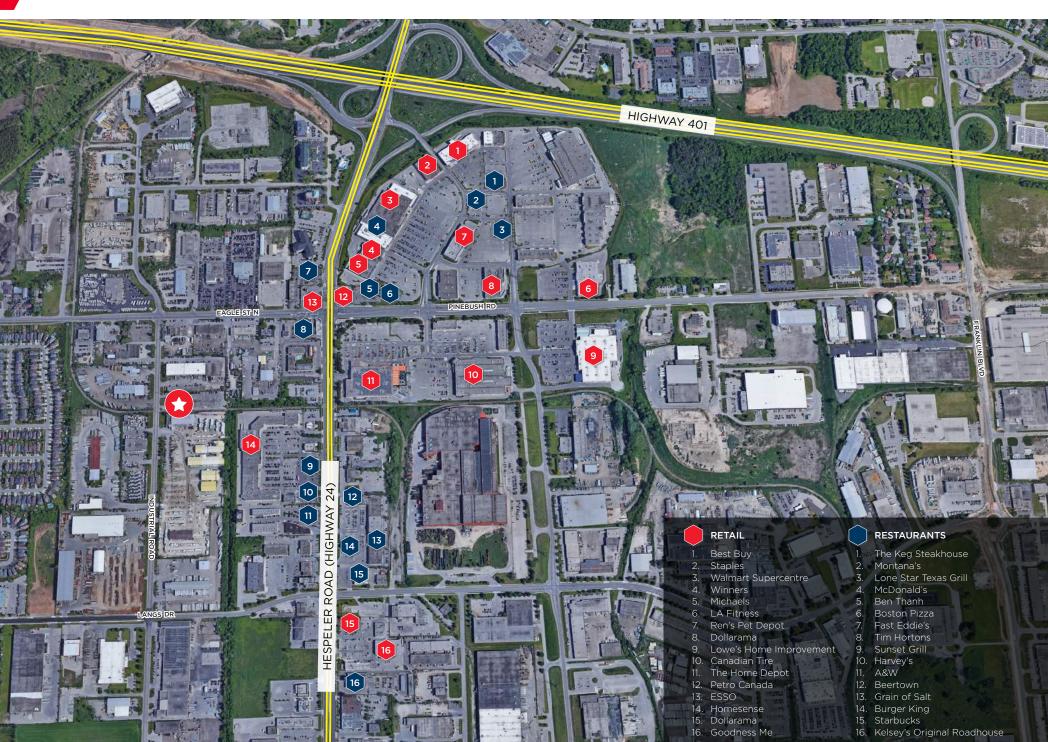

## **AMENITIES MAP**

### **PROPERTY SPECIFICATIONS**

Unit features include 12' clear ceiling height, 100 amp / 550 volt electrical service, 2 washrooms, reception area, 1 small office, 1 boardroom/ training room and 1- 10' x 10' drive-in door. Quick access to Highway 401 via Highway 24/Hespeler Road. Nearby public transit and amenities for employees.