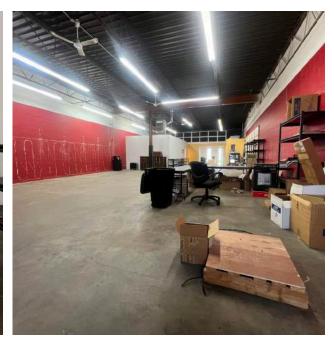

# **PHOTOGRAPHY**

### **PROPERTY SPECIFICATIONS**

Unit features include 12' clear ceiling height, 100 amp / 550 volt electrical service, 2 washrooms, reception area, 1 small office, 1 boardroom/ training room and 1- 10' x 10' drive-in door. Quick access to Highway 401 via Highway 24/Hespeler Road. Nearby public transit and amenities for employees.