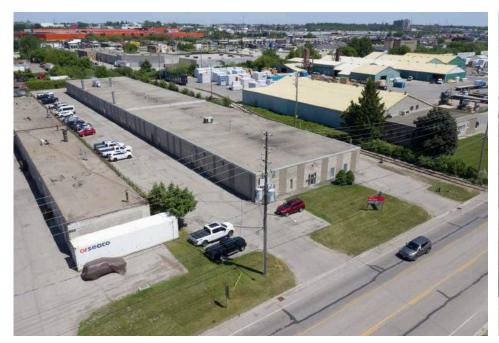

--------------|-------------------------------------------|
| Available Area: | 2,560 SF                    | Occupancy:              | Immediate                                 |
| Clear Height:   | 12'                         | Lease Rate:             | \$13.00 psf/yr                            |
| Shipping:       | 1 - 10' x 10' drive-in door | Additional Rent (2023): | \$3.50 psf/yr                             |
| Power:          | 100 Amps / 550 Volts        | Estimated Monthly Rent: | \$3,520, plus utilities and HST           |
| Heating:        | Gas Unit Heater             | Zoning:                 | M5 (Heavy Industrial)                     |
|                 |                             |                         | *click link for zoning by-law information |

# **PHOTOGRAPHY**











## **AMENITIES MAP**





#### **FOR MORE INFORMATION, CONTACT:**

#### JORDAN PALMER

Sales Representative

Senior Vice President

519-804-4384

Jordan.Palmer@cushwakewr.com

### JOSHUA BUFFINGA

Sales Representative

**Associate** 

519-804-4386

Joshua.Buffinga@cushwakewr.com

#### SCOTT ANDERSON

Broker

Senior Vice President

519-804-4381

Scott.Anderson@cushwakewr.com

#### **CUSHMAN & WAKEFIELD WATERLOO REGION LTD.**

4295 King Street E, Suite 401

Kitchener, ON N2P 0C6

T: 519-585-2200

**F**: 519-650-5250

www.cushwakewr.com

©2023 Cushman & Wakefield Waterloo Region Ltd., Brokerage. All Rights Reserved. The Information Contained In This Communication Is Strictly Confidential. This Information Has Been Obtained From Sources Believed To Be Reliable But Has Not Been Verifi