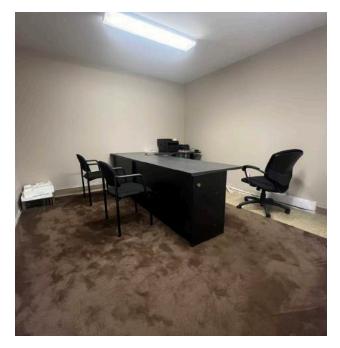

# **PHOTOGRAPHY**

### **PROPERTY SPECIFICATIONS**

Unit features include 12' clear ceiling height, 100 amp / 550 volt electrical service, 2 washrooms, reception area, 1 small office, 1 boardroom/ training room and 1- 10' x 10' drive-in door. Quick access to Highway 401 via Highway 24/Hespeler Road. Nearby public transit and amenities for employees.