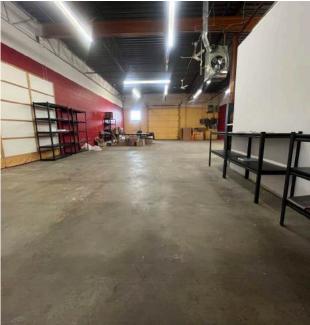

# **PHOTOGRAPHY**

### **PROPERTY SPECIFICATIONS**

Unit features include 12' clear ceiling height, 100 amp / 550 volt electrical service, 2 washrooms, reception area, 1 small office, 1 boardroom/ training room and 1- 10' x 10' drive-in door. Quick access to Highway 401 via Highway 24/Hespeler Road. Nearby public transit and amenities for employees.