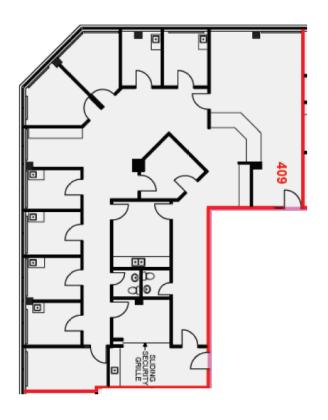

### **AVAILABILITY DETAILS**

Suite 409

Size 3,407 Square Feet

Base Rent Please Contact

Add Rent \$19.43 (est. 2024)

Comments Large waiting room with reception area,

6 exam rooms with sinks, 4 offices,

kitchen area, 2 in-suite washrooms, and