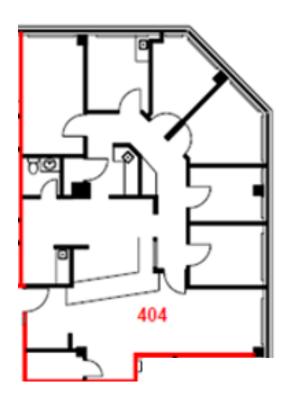

### **AVAILABILITY DETAILS**

Suite 404

Size 1,779 Square Feet

Base Rent Please Contact

Add Rent \$19.43 (est. 2024)

Comments Large waiting room with reception area,

1 exam rooms with sink, 5 offices,

kitchen area, in-suite washroom, and