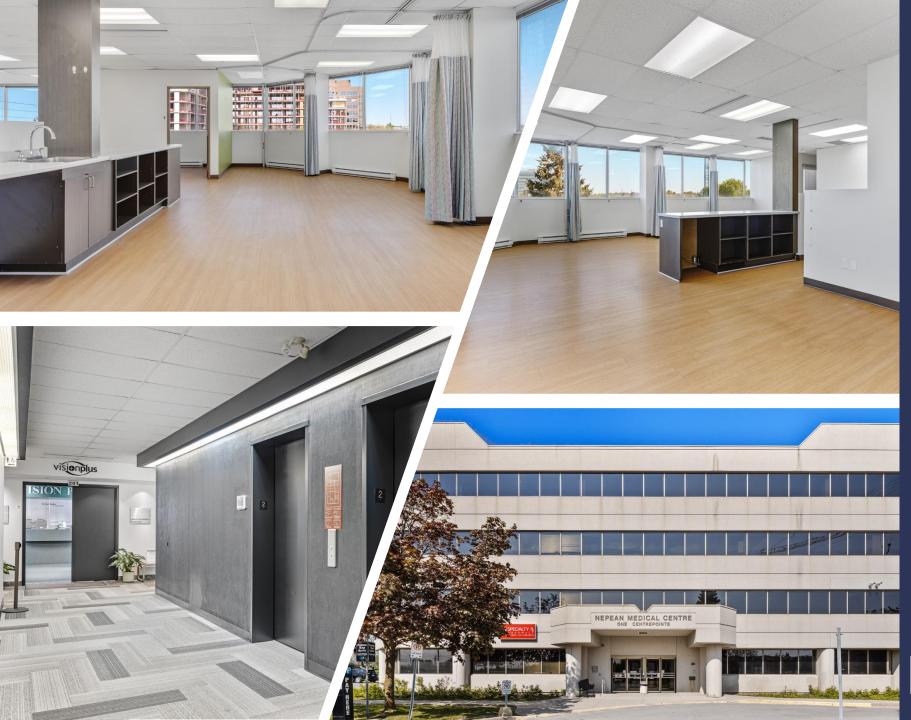

Other Tenants at the building include Medical Imaging, Pharmacy, Diagnostic Laboratory, and various specialists.

### **ADDITIONAL INFORMATION**

- Building is fully accessible
- Utilities and in-suite cleaning included in Additional Rent
- New ownership committed to capital improvements
- Competitive Tenant Allowance Packages being offered

Please Contact Asking Net Rent **\$19.43**Add. Rent (est. 2024)

Turnkey Suites Available

On-site Parking for Patients

Space ranging from 868 – 13,383 sf

Pharmacy and Diagnostic Laboratory on-site