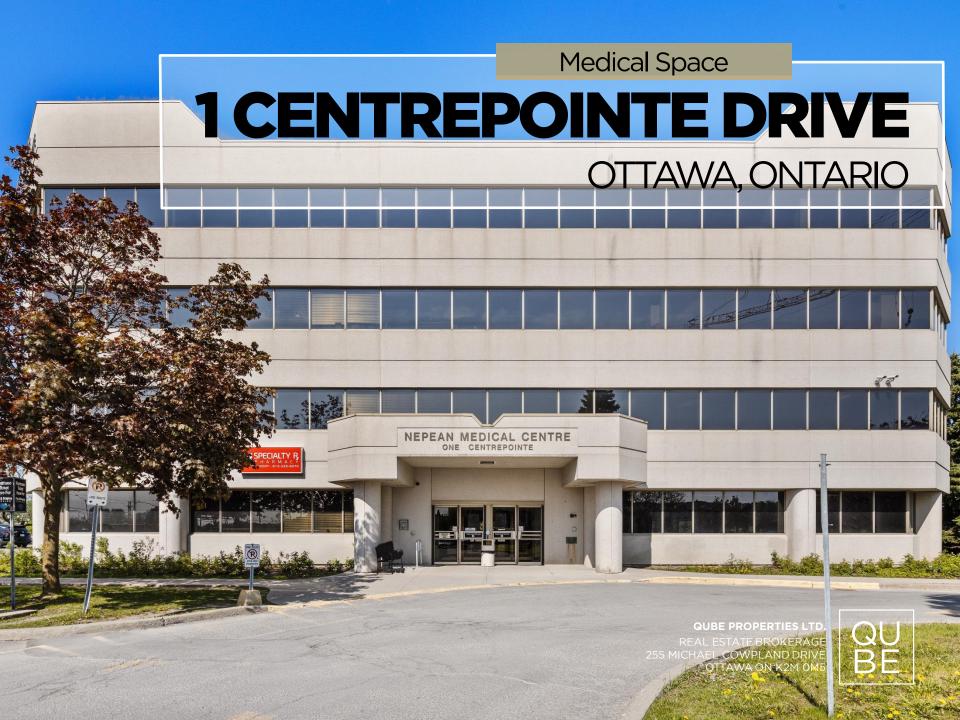

#### **ABOUT THE BUILDING**

The Nepean Medical Centre is a 4-storey medical building located along Baseline Road and Centrepointe Drive in Ottawa's Nepean neighbourhood.

The building is just minutes from the Queensway Carleton Hospital and two Highway 417 on/off ramps at Pinecrest Road/Greenbank Road and Woodroffe Avenue. There is direct access to public transit stations on Baseline Road for staff and patients.

Other Tenants at the building include Medical Imaging, Pharmacy, Diagnostic Laboratory, and various specialists.

### **ADDITIONAL INFORMATION**

- Building is fully accessible
- Utilities and in-suite cleaning included in Additional Rent
- New ownership committed to capital improvements
- Competitive Tenant Allowance Packages being offered

Please Contact Asking Net Rent **\$19.43**Add. Rent (est. 2024)

Turnkey Suites Available

On-site Parking for Patients

Space ranging from 868 – 13,383 sf

Pharmacy and Diagnostic Laboratory on-site