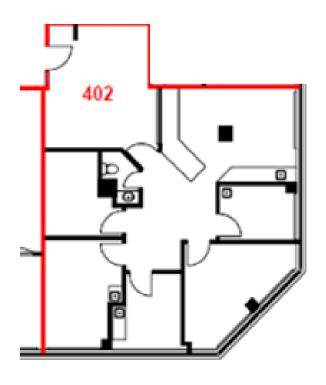

### **AVAILABILITY DETAILS**

Suite 402

Size 1,481 Square Feet

Base Rent Please Contact

Add Rent \$19.43 (est. 2024)

Comments Large waiting room with reception area,

3 exam rooms with sinks, 2 offices, kitchen area, in-suite washroom, and

### **FLOOR PLAN**