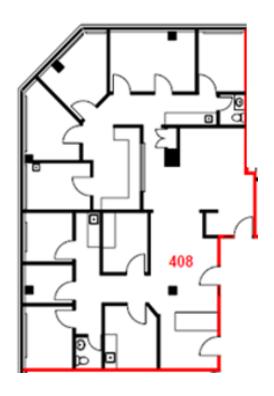

### **AVAILABILITY DETAILS**

Suite 408

Size 2,412 Square Feet

Base Rent Please Contact

Add Rent \$19.43 (est. 2024)

Comments Large waiting room with reception area,

2 exam rooms with sinks, 7 offices,

kitchen area, 2 in-suite washrooms, and