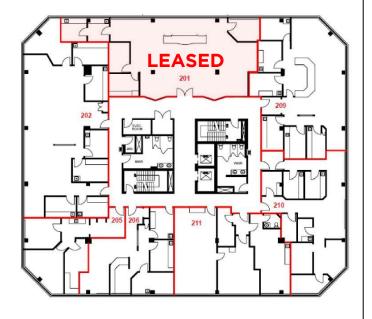

### **FLOOR PLAN**

### **AVAILABILITY DETAILS**

Suites 200 - 211

Size 1,242 - 13,383 Square Feet

Base Rent Please Contact

Add Rent \$19.43 (est. 2024)

Comments Workable floor plate that can be

demised to accommodate various size ranges. Each space offers plenty of

natural light.