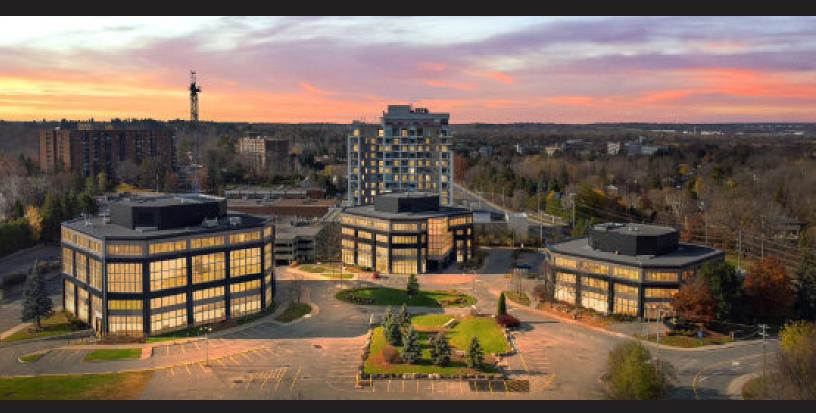

# FOR LEASE - COMMERCIAL PROPERTY QUALICUM CENTRE

Commercial Opportunity - Qualicum Centre

## 2934 Baseline Rd 16,451sf office space available

Regional Group is pleased to announce the acquisition of Qualicum Centre (consisting of a three-building Class "A" prestige office campus) located at 2932, 2934 & 2936 Baseline Rd. in Ottawa. The campus is close to Major transportation routes, amenities, and the Hospital.

Originally constructed in 1988 & 1989, these BOMA Best Certified "Class A" buildings totaling 224,151 sq ft. GFA (gross floor area), have recently undergone extensive modernization & upgrades.

Featuring impressive indoor and outdoor communal amenity spaces, and complete with a 5-level parking tower, Qualicum Centre is a sought-after suburban office campus that houses several esteemed long-term tenants.