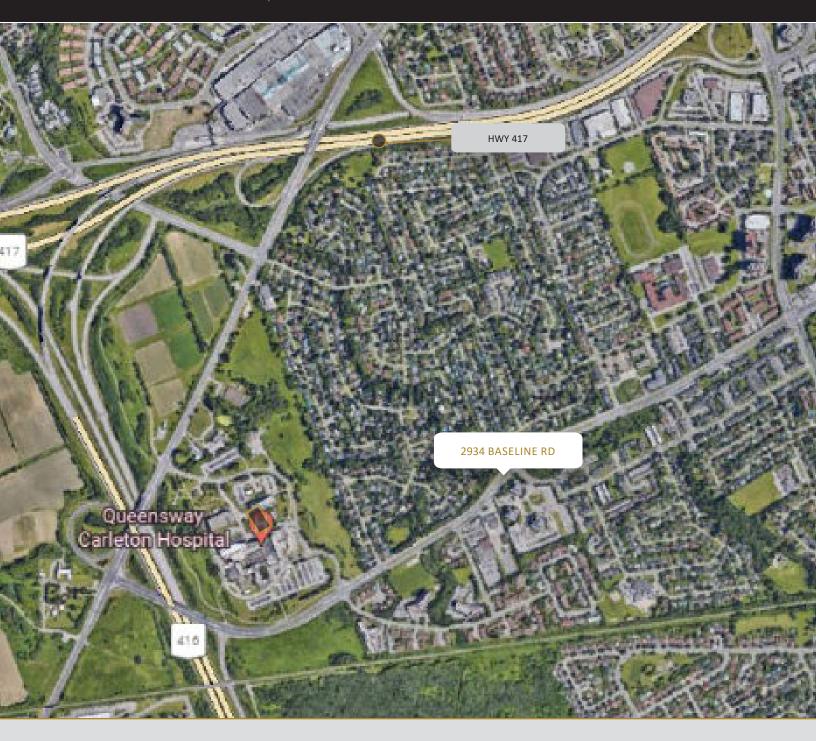

## 2934 Baseline Rd 16,451sf office space available

Regional Group is pleased to announce the acquisition of Qualicum Centre (consisting of a three-building Class "A" prestige office campus) located at 2932, 2934 & 2936 Baseline Rd. in Ottawa. The campus is close to Major transportation routes, amenities, and the Hospital.