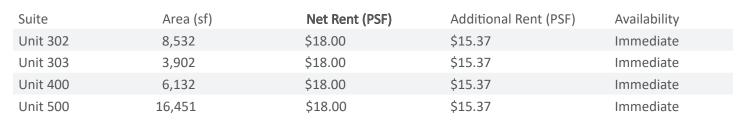

Unit 302 at 8,532 sq.ft., Unit 303 at 3,902 sq.ft., Unit 400 at 6,132 sq.ft and Unit 500 at 16,451 sq.ft. are all available for immediate possession.

Regional Group 1737 Woodward Drive, 2<sup>nd</sup> Floor Ottawa, ON K2C 0P9

### **Availability & Rates**

TI Allowance – Negotiable

8,532 sf

3,902 sf

6,132 sf

16,451sf