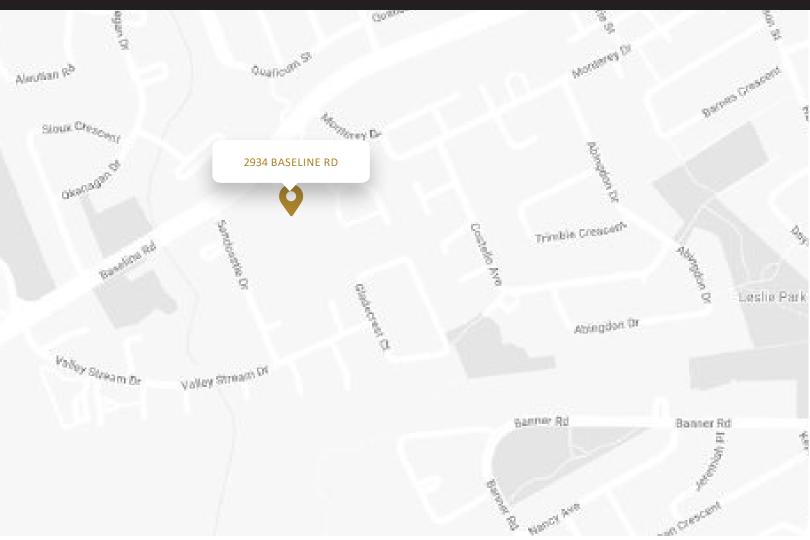

## 2934 Baseline Rd 16,451sf office space available

Regional Group is pleased to announce the acquisition of Qualicum Centre (consisting of a three-building Class "A" prestige office campus) located at 2932, 2934 & 2936 Baseline Rd. in Ottawa. The campus is close to Major transportation routes, amenities, and the Hospital.