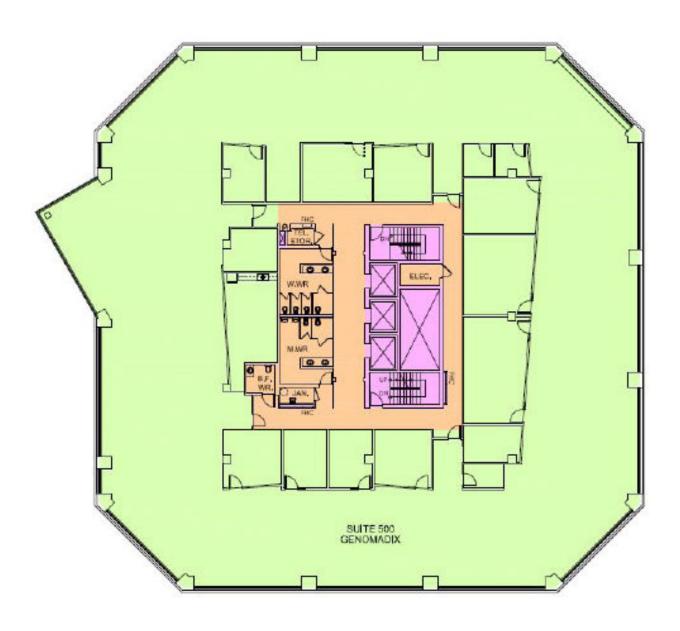

Unit 302 at 8,532 sq.ft., Unit 303 at 3,902 sq.ft., Unit 400 at 6,132 sq.ft and Unit 500 at 16,451 sq.ft. are all available for immediate possession.

Regional Group 1737 Woodward Drive, 2<sup>nd</sup> Floor Ottawa, ON K2C 0P9

8,532 sf

3,902 sf

6,132 sf

16,451sf