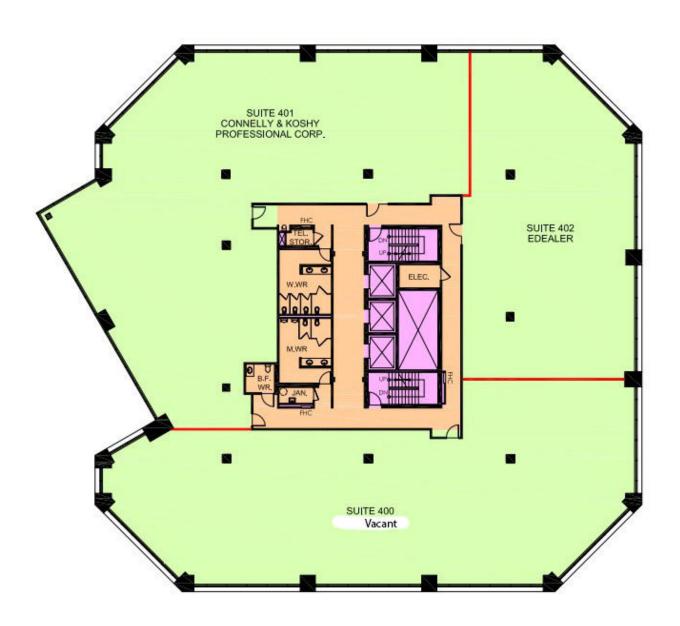

Unit 302 at 8,532 sq.ft., Unit 303 at 3,902 sq.ft., Unit 400 at 6,132 sq.ft and Unit 500 at 16,451 sq.ft. are all available for immediate possession.

Regional Group 1737 Woodward Drive, 2<sup>nd</sup> Floor Ottawa, ON K2C 0P9

8,532 sf

3,902 sf

6,132 sf

16,451sf