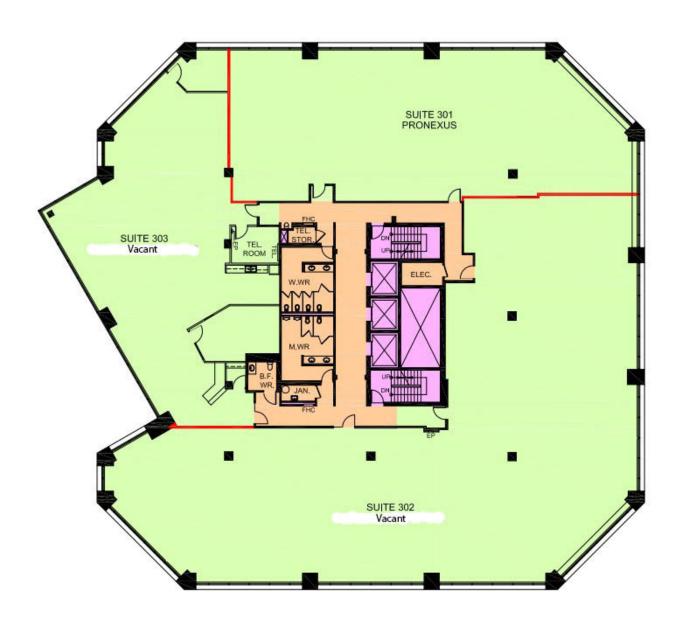

Unit 302 at 8,532 sq.ft., Unit 303 at 3,902 sq.ft., Unit 400 at 6,132 sq.ft and Unit 500 at 16,451 sq.ft. are all available for immediate possession.

Regional Group 1737 Woodward Drive, 2<sup>nd</sup> Floor Ottawa, ON K2C 0P9

8,532 sf

3,902 sf

6,132 sf

16,451sf