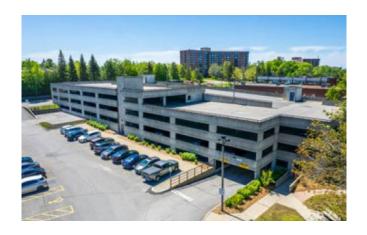

#### **Property Highlights**

- Indoor and outdoor communal amenity spaces
- Extensive modernization & upgrades
- 5 level parking tower, with
   524 parking stalls
- Surface parking of 375 stalls
- Professionally managed building with onsite property manager
- Close to major transportation routes

## **Property Specifications**

| Construction       | Concrete and steel framed with exterior granite-clad panels and metal siding     |
|--------------------|----------------------------------------------------------------------------------|
| Year Built         | 1989                                                                             |
| Loading facilities | No                                                                               |
| HVAC               | Rooftop Unit - Air Handling units with electric heating & hydrolic colling coils |
| Electricity        | 347/600V, three-phase, four-wire                                                 |
| Sprinklered        | Yes                                                                              |
| Elevator           | 2 per building + additional service elevator at 2934 Baseline                    |
| Parking Spots      | 5 level parking structure, with 524 stalls & 375 surface parking stalls          |
| Seperately Metered | Yes                                                                              |