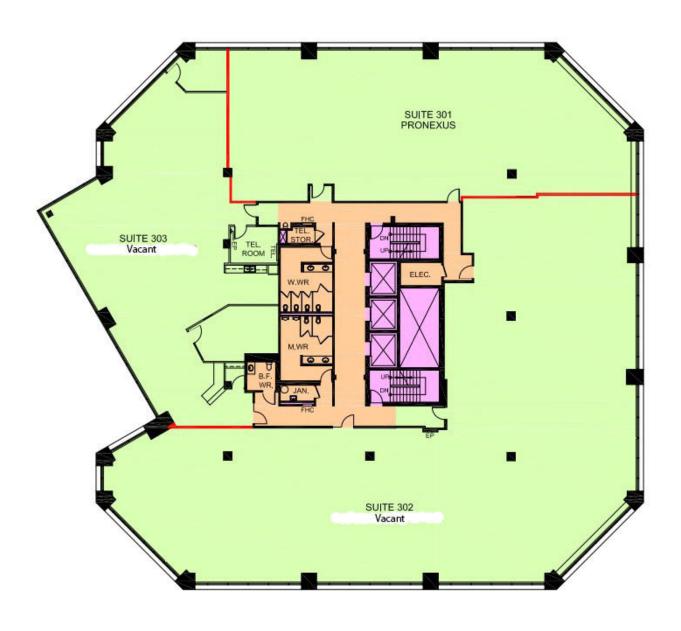

Unit 302 at 8,532 sq.ft., Unit 303 at 3,902 sq.ft., Unit 400 at 6,132 sq.ft and Unit 500 at 16,451 sq.ft. are all available for immediate possession.

Regional Group 1737 Woodward Drive, 2<sup>nd</sup> Floor Ottawa, ON K2C 0P9

8,532 sf

3,902 sf

6,132 sf

16,451sf