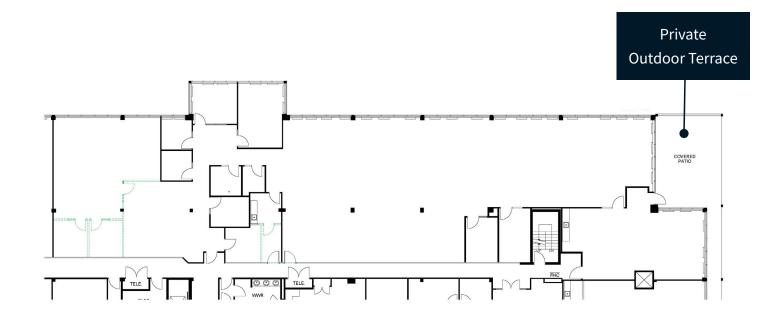

tes | SF     | Description                                                            |
|------------------|--------|------------------------------------------------------------------------|
| Suite 301        | 10,000 | Space can be demised to 3,500 SF or 6,500 SF.<br>Available May 1, 2025 |





## Location Map

## ► N 416 old R Old Richm **Loblaws Robertson Road Robertson Road** 301 Moodie Dr aysinn Tim Hortons Kanata 6 km | 7 min → New Hyatt Place Hotel Now Open! Timm Drive 417 1.8 km | 2 min 4 Mo

301 Moodie Drive is situated between Highway 416 on the east and the Highway 417 to the north, excellent bus service connecting to Bayshore Shopping Centre, Kanata, and Downtown.

### Floor Plan

#### Suite 100: 7,024 SF



**301 Moodie Drive / Ottawa** 

# Floor Plan

Suite 301: 10,000 SF







#### Stephanie Lui\*

Associate Vice President Stephanie.Lui@jll.com 613 323 7883

#### **Steven Powell\***

*Vice President, Brokerage Leasing* Steven.Powell@jll.com 613 293 4599

\*Broker

Although information has been obtained from sources deemed reliable, Owner, Jones Lang LaSalle, and/or their representatives, brokers or agents make no guarantees as to the accuracy of the information contained herein, and offer the Property without express or implied warranties of any kind. The Property may be withdrawn without notice. The developer reserves the right to modify the information contained herein without prior notice. If the recipient of this information has signed a confidentiality agreement regarding this matter, this information is subject to the terms of that agreement. The dev