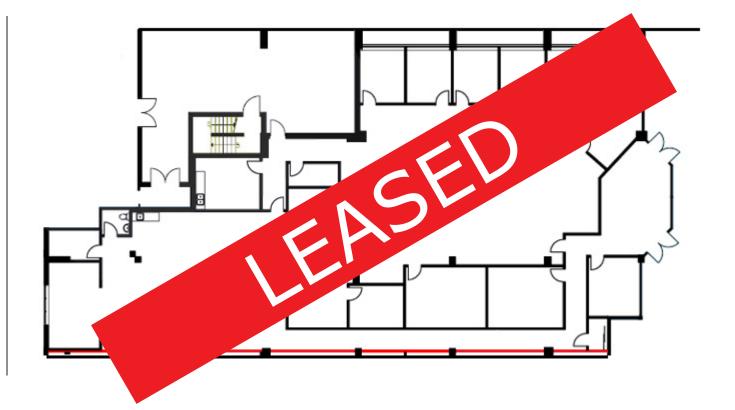

### Floor Plan

#### Suite 100: 7,024 SF

**301 Moodie Drive / Ottawa** 

# Floor Plan

Suite 301: 10,000 SF