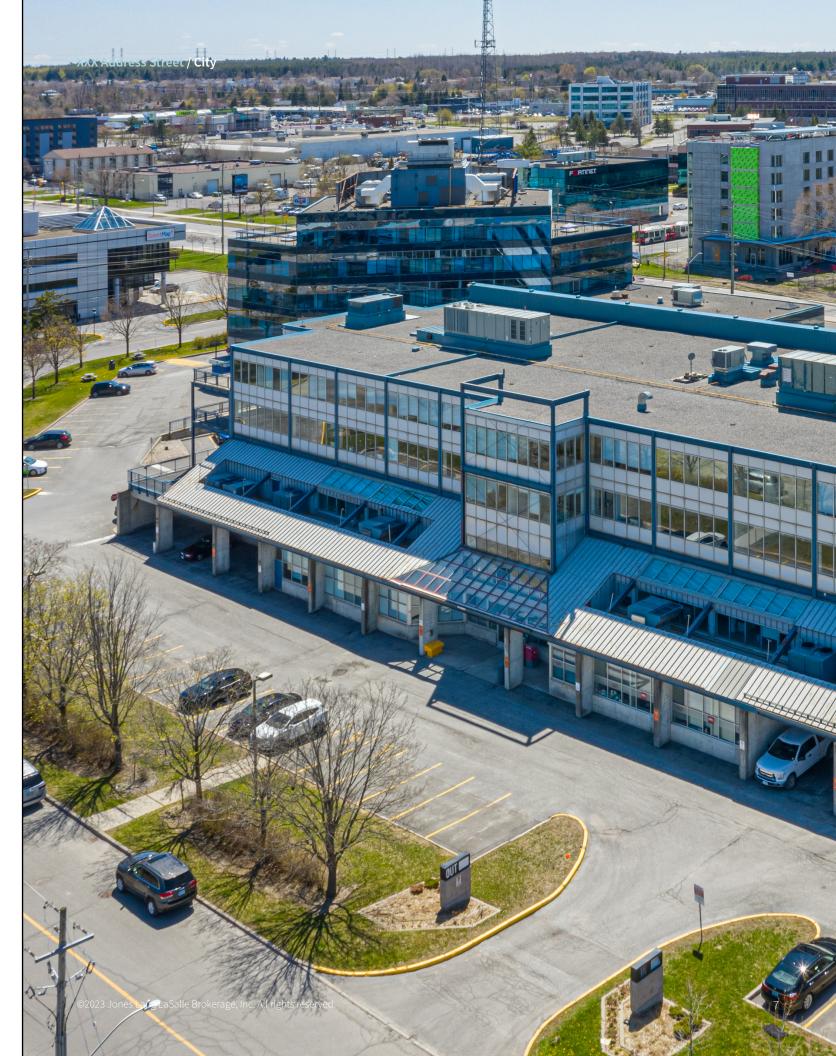

# 301 Moodie Drive <sub>Ottawa</sub>, Ontario

# Building Information

| Building Area | 88,000 square feet    |
|---------------|-----------------------|
| Floor Plate   | 18,000 square feet    |
| Landlord      | Starlight Investments |

Net Asking Rate: Please contact broker Additional Rent: \$18.49 per sq. ft. (2025 est.)