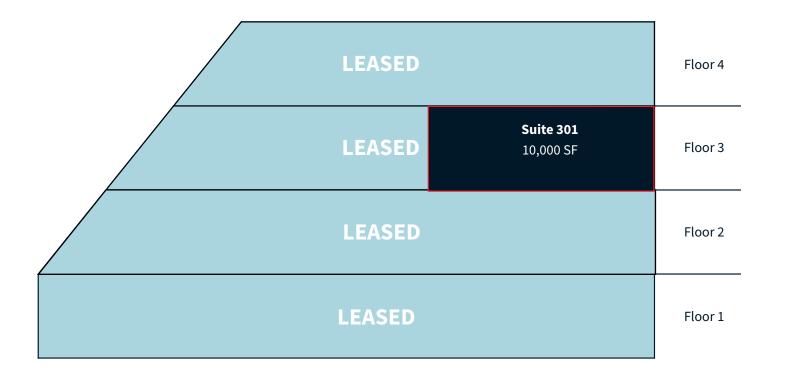

# Building Information

| Building Area | 88,000 square feet    |
|---------------|-----------------------|
| Floor Plate   | 18,000 square feet    |
| Landlord      | Starlight Investments |

Net Asking Rate: Please contact broker Additional Rent: \$18.49 per sq. ft. (2025 est.)

| Available suites | SF     | Description                                                            |
|------------------|--------|------------------------------------------------------------------------|
| Suite 301        | 10,000 | Space can be demised to 3,500 SF or 6,500 SF.<br>Available May 1, 2025 |

# Floor Plan

Suite 301: 10,000 SF