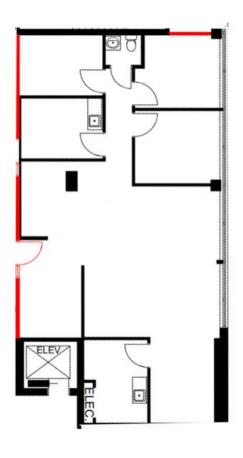

### **AVAILABILITY DETAILS**

Suite 203

Size 1,529 Square Feet

Base Rent Please Contact

Add Rent \$18.53 (est. 2024)

Comments Recently improved space with bright

open waiting and reception area, in-suite

washroom, 4 enclosed rooms, and

storage area.