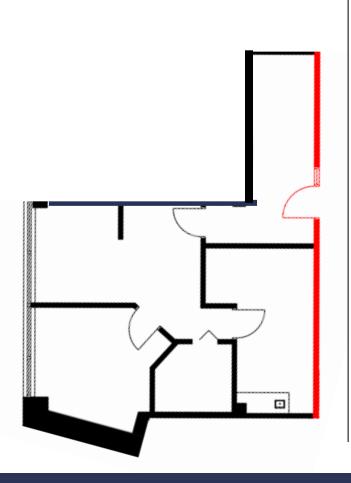

### **AVAILABILITY DETAILS**

Suite 200

Size 902 Square Feet

Base Rent Please Contact

Add Rent \$18.53 (est. 2024)

Comments Second floor unit with two entrances, in-

suite washroom, storage area, and 3

enclosed offices.