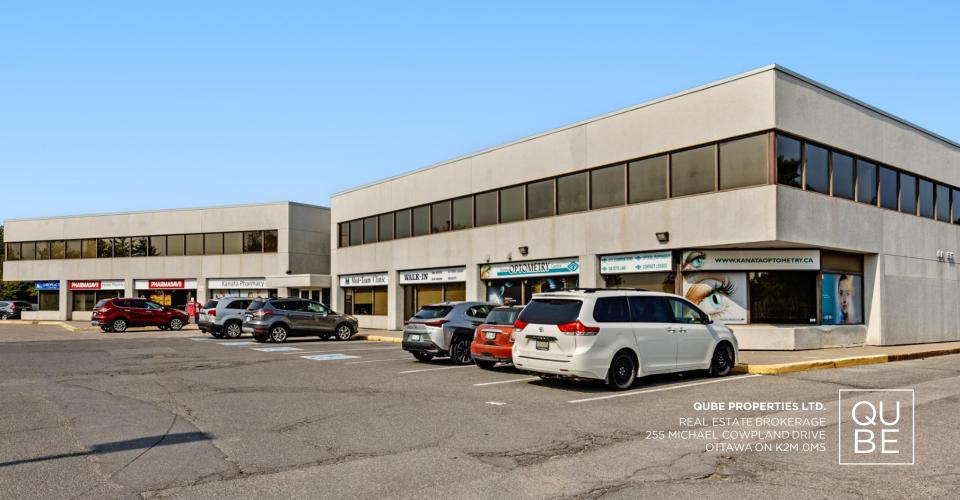

#### **ABOUT THE BUILDING**

The Kanata Medical Arts Building is a 2-storey medical building located in Kanata South. The building services 80,000 residents immediate surrounding neighbourhood.

The building is located off the Highway 417 on/off ramp at Castlefrank Road. There is on-site parking and direct access to public transit stations for staff and patients.

Other Tenants at the building include Pharmasave, Optometry, Diagnostic Laboratory, and other various specialists.