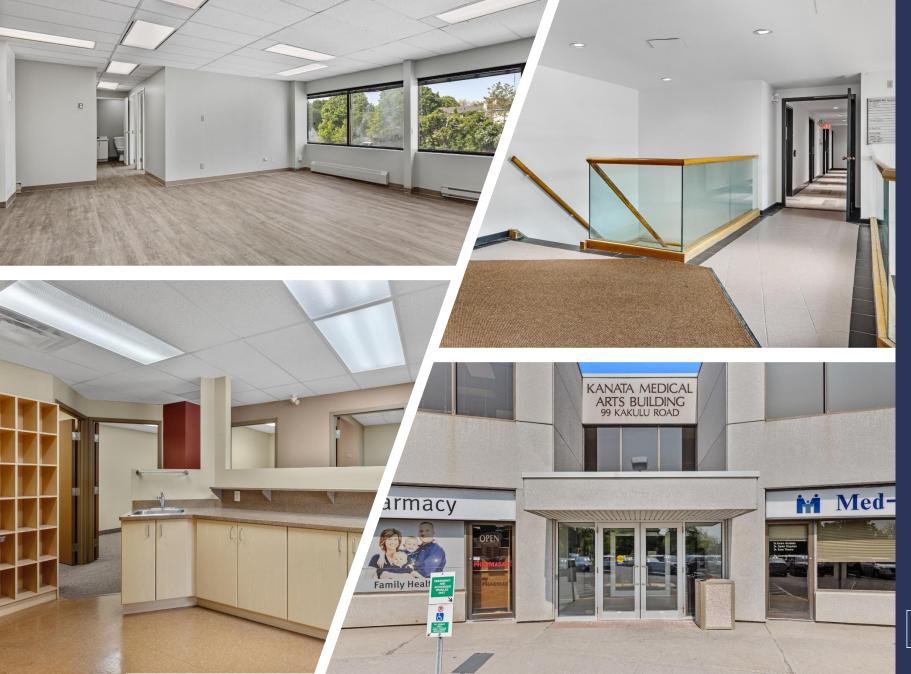

#### **ABOUT THE BUILDING**

The Kanata Medical Arts Building is a 2-storey medical building located in Kanata South. The building services 80,000 residents immediate surrounding neighbourhood.

The building is located off the Highway 417 on/off ramp at Castlefrank Road. There is on-site parking and direct access to public transit stations for staff and patients.

#### **ADDITIONAL INFORMATION**

- Building is fully accessible
- Utilities and in-suite cleaning included in Additional Rent
- New ownership committed to capital improvements
- Competitive Tenant Allowance Packages being offered