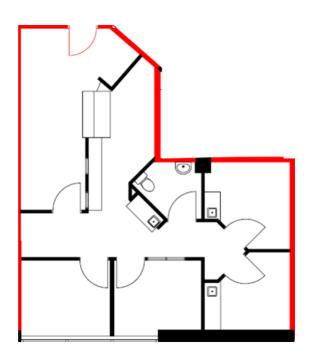

### **FLOOR PLAN**

### **AVAILABILITY DETAILS**

Suite 200

Size 902 Square Feet

Base Rent Please Contact

Add Rent \$18.53 (est. 2024)

Comments Second floor unit with two entrances, in-

suite washroom, storage area, and 3

enclosed offices.