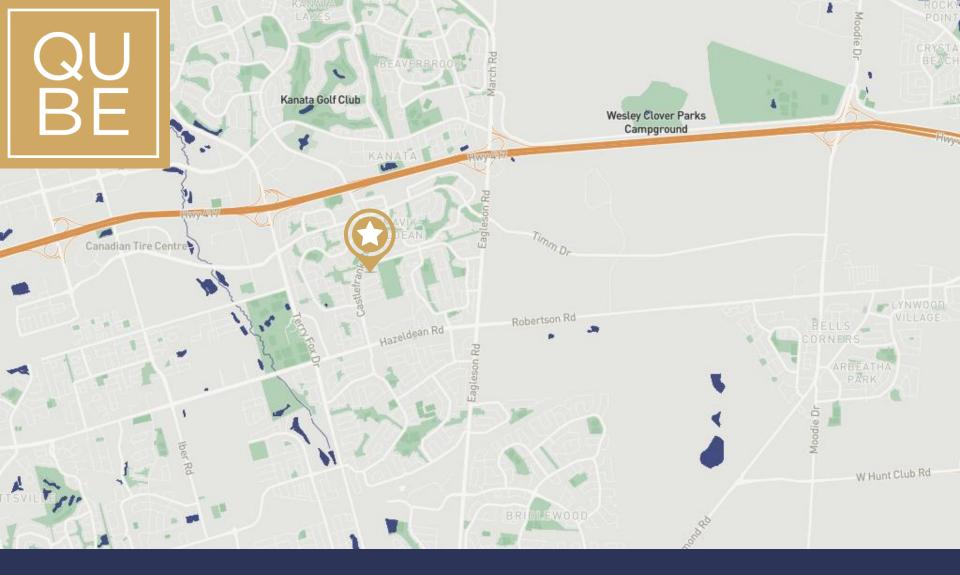

#### **ABOUT THE BUILDING**

The Kanata Medical Arts Building is a 2-storey medical building located in Kanata South. The building services 80,000 residents immediate surrounding neighbourhood.

The building is located off the Highway 417 on/off ramp at Castlefrank Road. There is on-site parking and direct access to public transit stations for staff and patients.