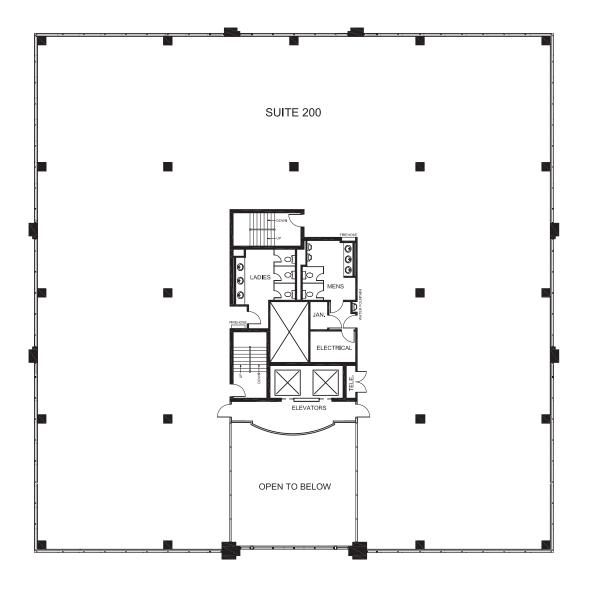

#### AVAILABILITIES

Up to  $^{\sim}$  5,907 sq.ft. of contiguous space available

Suite 001 = 1,314 sq.ft. Suite 115\* = 2,223 sq.ft. Suite 120\* = 3,684 sq.ft. Suite 200\* = 13,872 sq.ft. \*Available March 1, 2024 Suite 450\* = 3,128 sq.ft. \*Available September 1, 2023

### FLOOR PLAN

#### AREA SUMMARY

| SUITE No. | USABLE AREA | RENTABLE AREA |
|-----------|-------------|---------------|
| 200       | 12,752 S.F. | 13,872 S.F.   |
| TOTAL     | 12,752 S.F. | 13,872 S.F.   |

R/U RATIO = 1.087858