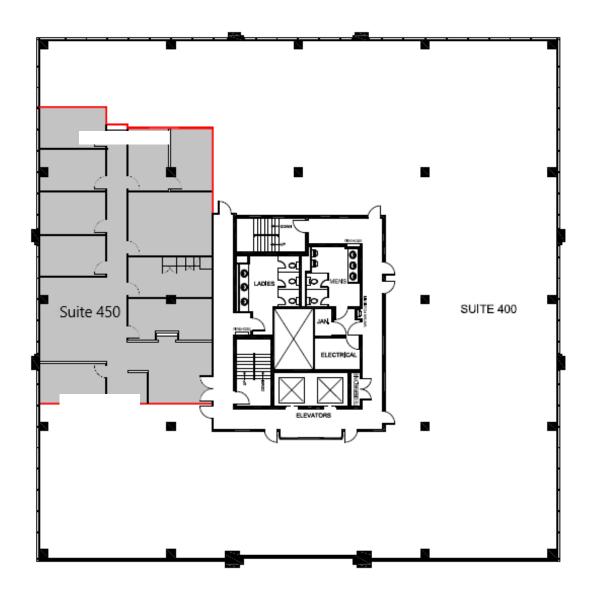

### FLOOR PLAN

#### AREA SUMMARY

| SUITE No. | USABLE AREA | RENTABLE AREA |
|-----------|-------------|---------------|
| 200       | 12,752 S.F. | 13,872 S.F.   |
| TOTAL     | 12,752 S.F. | 13,872 S.F.   |

R/U RATIO = 1.087858