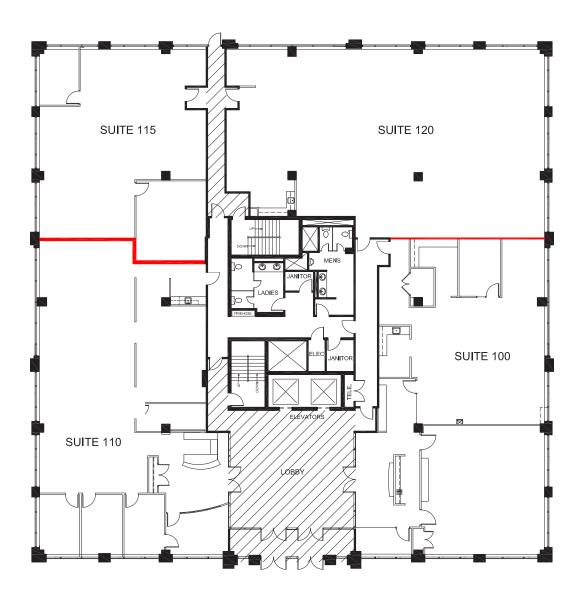

#### AVAILABILITIES

Up to  $^{\sim}$  5,907 sq.ft. of contiguous space available

Suite 001 = 1,314 sq.ft. Suite 115\* = 2,223 sq.ft. Suite 120\* = 3,684 sq.ft. Suite 200\* = 13,872 sq.ft. \*Available March 1, 2024 Suite 450\* = 3,128 sq.ft. \*Available September 1, 2023

### FLOOR PLAN