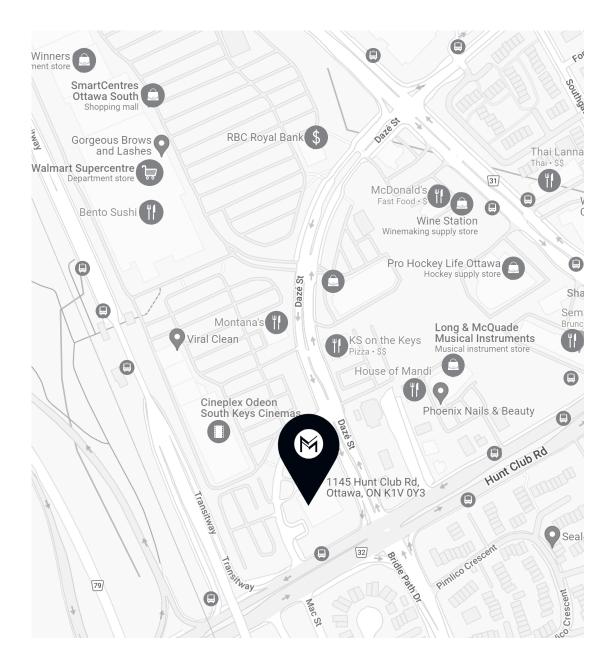

# HUNT CLUB ROAD OTTAWA, ONTARIO

# FOR LEASE

#### AVAILABILITIES

Up to  $^{\sim}$  5,907 sq.ft. of contiguous space available

Suite 001 = 1,314 sq.ft. Suite 115\* = 2,223 sq.ft. Suite 120\* = 3,684 sq.ft. Suite 200\* = 13,872 sq.ft. \*Available March 1, 2024 Suite 450\* = 3,128 sq.ft. \*Available September 1, 2023

MACH PROPERTY

## SURROUNDING AREAS























## 1145, HUNT CLUB ROAD, OTTAWA

| NET RENT             | CAM    | TAXES  | TOTAL<br>ADDITIONAL<br>RENT |
|----------------------|--------|--------|-----------------------------|
| Please contact agent | \$8.40 | \$4.73 | \$13.13                     |

| FEATURES         |                                               |  |  |
|------------------|-----------------------------------------------|--|--|
| Year built       | 1990, renovated in 2018                       |  |  |
| Building type    | Office                                        |  |  |
| Number of floors | 6-storey                                      |  |  |
| Floor area       | 15,000 sq. ft.                                |  |  |
| Parking space    | 24 indoor parking / 141 outdoor parking       |  |  |