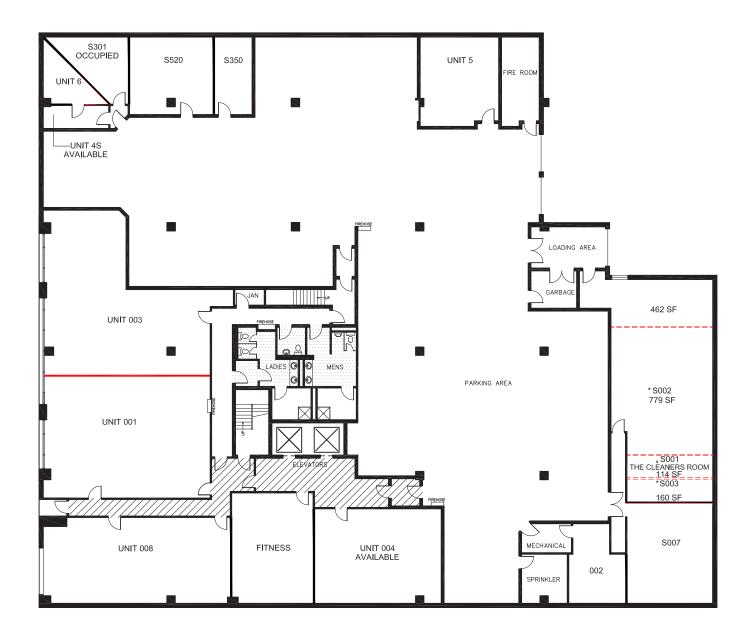

#### AVAILABILITIES

Up to  $^{\sim}$  5,907 sq.ft. of contiguous space available

Suite 001 = 1,314 sq.ft. Suite 115\* = 2,223 sq.ft. Suite 120\* = 3,684 sq.ft. Suite 200\* = 13,872 sq.ft. \*Available March 1, 2024 Suite 450\* = 3,128 sq.ft. \*Available September 1, 2023

### FLOOR PLAN