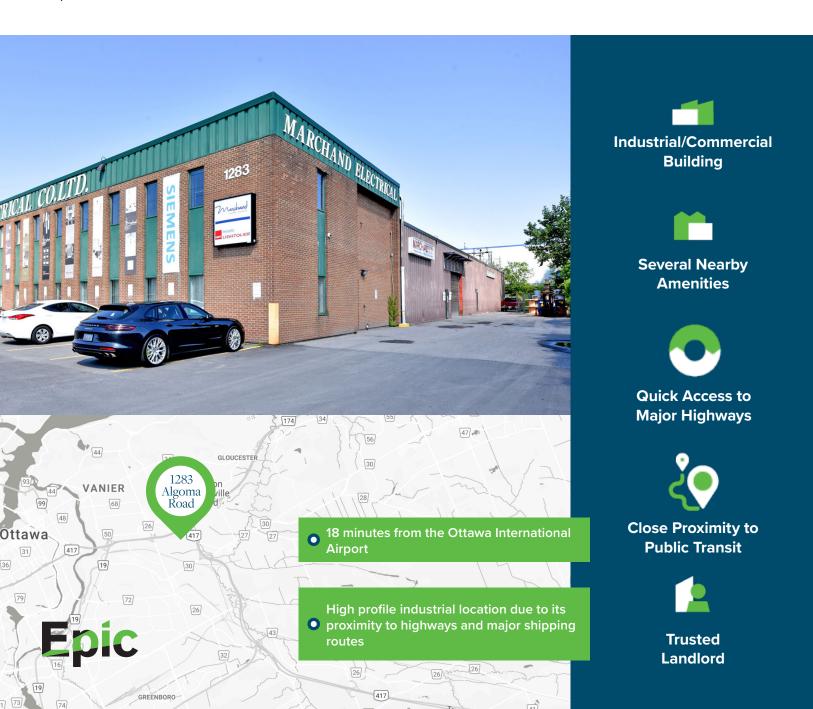

## Industrial/ Commercial Building

1283 Algoma Road is located in Ottawa's Belfast/Sheffield node, the City's highest profile industrial location. The property offers exceptional access to Highways 417/174 and Innes Road.

The building comprises of two multitenant industrial/commercial buildings, situated on a 4.8-acre site. Clear heights of 16' to 20', 3 truck level doors and 6 drive-in doors.

Tenants can take advantage of excellent on-site parking, immediate access to public transit, and nearby amenities: Farm Boy, Walmart Supercentre, Canadian Tire, Nordstrom Rack, Shopper's Drug Mart, Red Lobster, Wendy's and Tim Hortons.