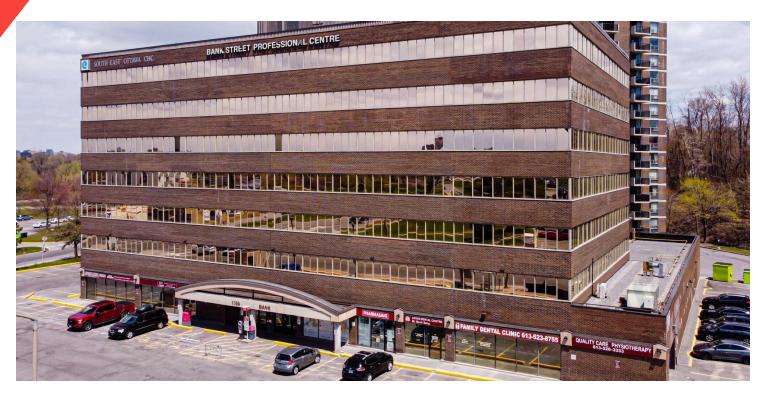

#### **PROPERTY OVERVIEW**

Office and retail suites available for lease in Old Ottawa South off of Bank Street and Riverside Drive. Bright and spacious office spaces suitable for a wide range of professionals looking for a convenient location for their business. Many amenities within minutes including Billings Bridge Shopping Centre, Riverside Hospital, and the Rideau River. Easy access to HWY 417 and access to public transit.

#### **PROPERTY HIGHLIGHTS**

- Parking ratio 2: 1,000 SF (with potential for additional spaces)
- Surface and underground parking available at additional cost
- Visitor parking available
- Elevator access
- Onsite cafe
- Utilities included