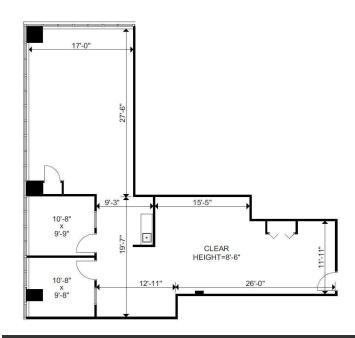

|
|--------------------|-----------|-----------|------------|---------------|--------------------------------------------|
| Suite 101 (retail) | Available | 4,541 SF  | NNN        | \$20.00 SF/yr | Additional Rent approx. \$18.40 PSF + HST  |
| Suite 105 (retail) | Available | 923 SF    | NNN        | \$20.00 SF/yr | Additional Rent approx. \$18.40 PSF + HST. |
| Suite 209 (office) | Available | 1,539 SF  | NNN        | \$14.00 SF/yr | Additional Rent approx. \$18.40 PSF + HST. |
| Suite 302 (office) | Available | 5,552 SF  | NNN        | \$14.00 SF/yr | Additional Rent approx. \$18.40 PSF + HST  |
| Suite 400 (office) | Available | 1,827 SF  | NNN        | \$14.00 SF/yr | Additional Rent approx. \$18.40 PSF + HST  |



**Floor Plans** 



#### Suite 101 (retail)



#### Suite 105 (retail)



#### Suite 302

### JOHN ZINATI 613.880.4106

john@zinatirealty.com

Suite 209

TANYA WOLFGRAM 613.447.2205 tanya@zinatirealty.com

92 CENTREPOINTE DRIVE • OTTAWA, ON K2G 6B1 • 613.853.4106 • ZINATIREALTY.COM



**Additional Photos** 



JOHN ZINATITANYA WOLFGRAM613.880.4106613.447.2205john@zinatirealty.comtanya@zinatirealty.com92 CENTREPOINTE DRIVE • OTTAWA, ON K2G 6B1 • 613.853.4106 • ZINATIREALTY.COM



**Retailer Map** 



Vexcel Imaging US, Inc.

JOHN ZINATITANYA WOLFGRAM613.880.4106613.447.2205john@zinatirealty.comtanya@zinatirealty.com92 CENTREPOINTE DRIVE • OTTAWA, ON K2G 6B1 • 613.853.4106 • ZINATIREALTY.COM