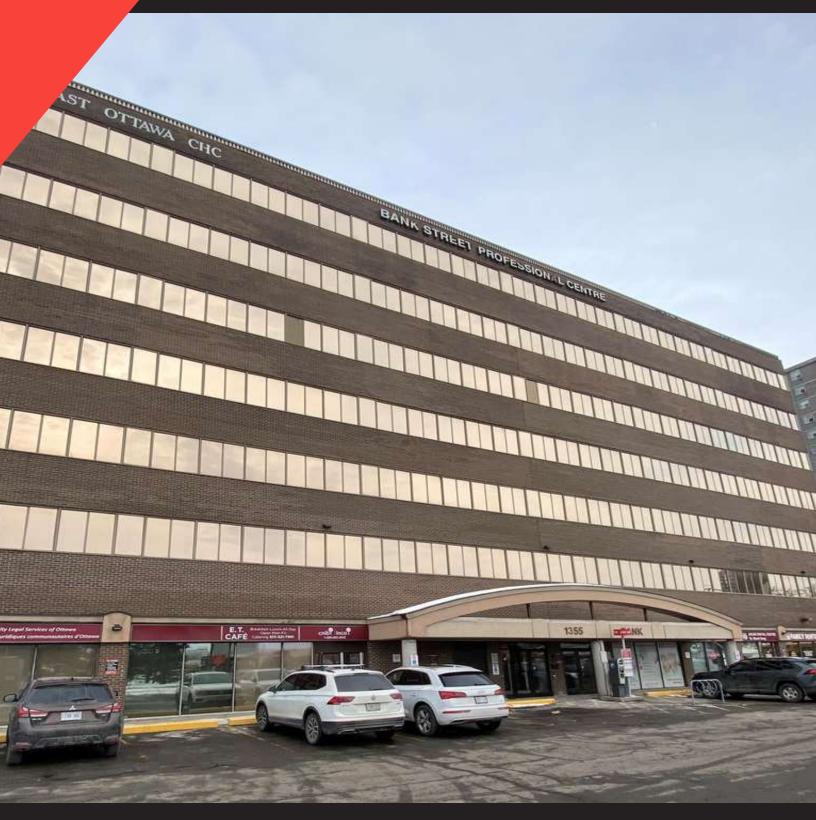

#### **PROPERTY OVERVIEW**

Office and retail suites available for lease in Old Ottawa South off of Bank Street and Riverside Drive. Bright and spacious office spaces suitable for a wide range of professionals looking for a convenient location for their business. Many amenities within minutes including Billings Bridge Shopping Centre, Riverside Hospital, and the Rideau River. Easy access to HWY 417 and access to public transit.

#### **PROPERTY HIGHLIGHTS**

- Parking ratio 2: 1,000 SF (with potential for additional spaces)
- Surface and underground parking available at additional cost
- Visitor parking available
- Elevator access
- Onsite cafe
- Utilities included