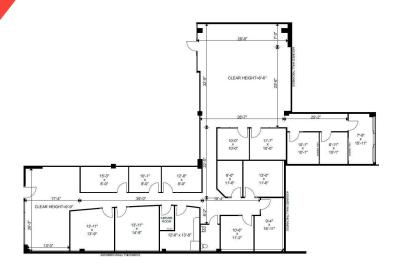

TE    | DESCRIPTION                                |
|--------------------|-----------|-----------|------------|---------------|--------------------------------------------|
| Suite 101 (retail) | Available | 4,541 SF  | NNN        | \$20.00 SF/yr | Additional Rent approx. \$18.40 PSF + HST  |
| Suite 105 (retail) | Available | 923 SF    | NNN        | \$20.00 SF/yr | Additional Rent approx. \$18.40 PSF + HST. |
| Suite 209 (office) | Available | 1,539 SF  | NNN        | \$14.00 SF/yr | Additional Rent approx. \$18.40 PSF + HST. |
| Suite 302 (office) | Available | 5,552 SF  | NNN        | \$14.00 SF/yr | Additional Rent approx. \$18.40 PSF + HST  |
| Suite 400 (office) | Available | 1,827 SF  | NNN        | \$14.00 SF/yr | Additional Rent approx. \$18.40 PSF + HST  |



**Floor Plans** 



#### Suite 101 (retail)



#### Suite 105 (retail)



#### Suite 302

### JOHN ZINATI 613.880.4106

john@zinatirealty.com

Suite 209

TANYA WOLFGRAM 613.447.2205 tanya@zinatirealty.com

92 CENTREPOINTE DRIVE • OTTAWA, ON K2G 6B1 • 613.853.4106 • ZINATIREALTY.COM



**Additional Photos** 



JOHN ZINATITANYA WOLFGRAM613.880.4106613.447.2205john@zinatirealty.comtanya@zinatirealty.com92 CENTREPOINTE DRIVE • OTTAWA, ON K2G 6B1 • 613.853.4106 • ZINATIREALTY.COM



**Retailer Map** 



Vexcel Imaging US, Inc.

JOHN ZINATITANYA WOLFGRAM613.880.4106613.447.2205john@zinatirealty.comtanya@zinatirealty.com92 CENTREPOINTE DRIVE • OTTAWA, ON K2G 6B1 • 613.853.4106 • ZINATIREALTY.COM