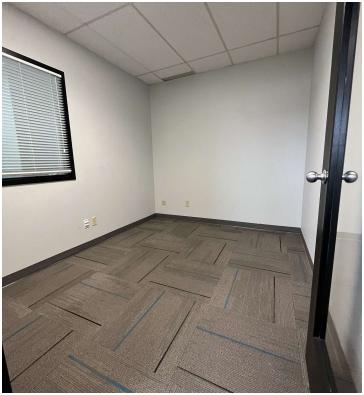

#### PROPERTY OVERVIEW

Bright office space for lease located on Woodward Drive with convenient access to 417 HWY East & West. This suite includes a mix of open and closed offices, reception, boardroom, kitchenette and pylon signage is available. Newly renovated washrooms and elevator in the building. Quick and easy access to public transit. Wheelchair and elevator accessible.

#### **PROPERTY HIGHLIGHTS**

- - Large windows offering plenty of natural light
- Newly renovated washrooms & elevator
- Wheelchair and elevator accessible
- - Dedicated Fibre internet with symmetrical speeds up to 10Gbps available
- - Public transit at front door and just minutes from HWY 417 E&W
- On-site parking available (2:1000 SF)
- - Pylon signage available