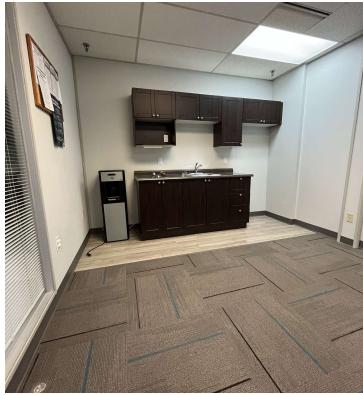

#### PROPERTY OVERVIEW

Bright office space for lease located on Woodward Drive with convenient access to 417 HWY East & West. This suite includes a mix of open and closed offices, reception, boardroom, kitchenette and pylon signage is available. Newly renovated washrooms and elevator in the building. Quick and easy access to public transit. Wheelchair and elevator accessible.