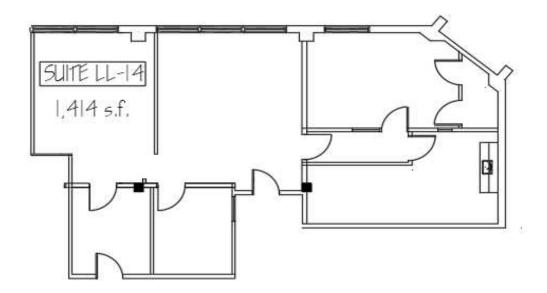

#### **OFFERING SUMMARY**

| Lease Rate:      | \$12.00 SF/yr (NNN) |
|------------------|---------------------|
| Additional Rent: | \$14.82 SF/yr       |
| Available SF:    | 1,414 SF            |
| Year Built:      | 1985                |
| Renovated:       | 2020                |
| Zoning:          | IL H(14)            |
| Market:          | Ottawa              |
| Submarket:       | West Ottawa         |

#### PROPERTY OVERVIEW

Bright office space for lease located on Woodward Drive with convenient access to 417 HWY East & West. This suite includes a mix of open and closed offices, reception, boardroom, kitchenette and pylon signage is available. Newly renovated washrooms and elevator in the building. Quick and easy access to public transit. Wheelchair and elevator accessible.