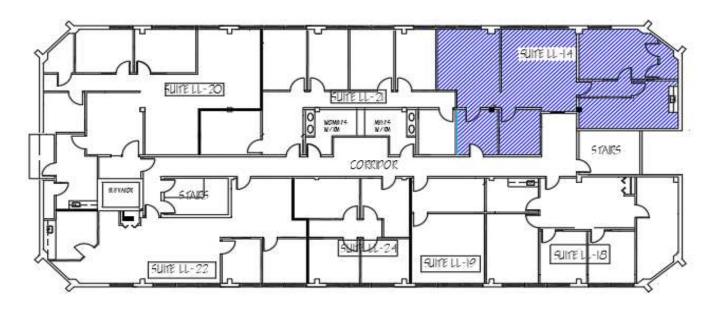

#### PROPERTY OVERVIEW

Bright office space for lease located on Woodward Drive with convenient access to 417 HWY East & West. This suite includes a mix of open and closed offices, reception, boardroom, kitchenette and pylon signage is available. Newly renovated washrooms and elevator in the building. Quick and easy access to public transit. Wheelchair and elevator accessible.