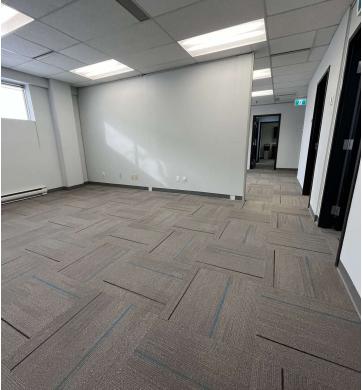

#### PROPERTY OVERVIEW

Bright office space for lease located on Woodward Drive with convenient access to 417 HWY East & West. This suite includes a mix of open and closed offices, reception, boardroom, kitchenette and pylon signage is available. Newly renovated washrooms and elevator in the building. Quick and easy access to public transit. Wheelchair and elevator accessible.

#### **PROPERTY HIGHLIGHTS**

- - Large windows offering plenty of natural light
- Newly renovated washrooms & elevator
- Wheelchair and elevator accessible
- - Dedicated Fibre internet with symmetrical speeds up to 10Gbps available
- - Public transit at front door and just minutes from HWY 417 E&W
- On-site parking available (2:1000 SF)
- - Pylon signage available