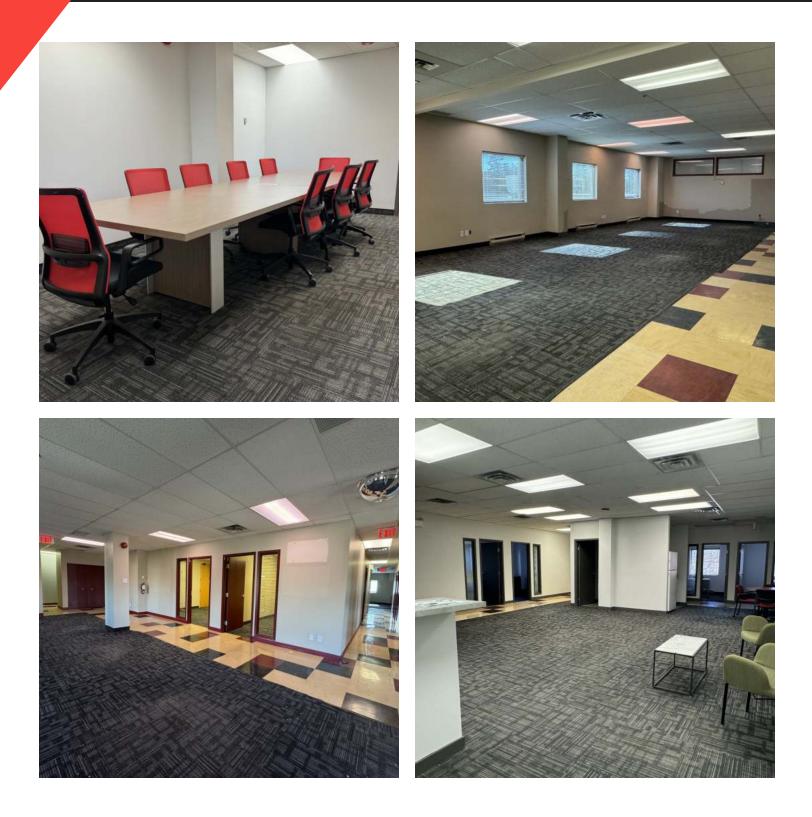

#### **PROPERTY OVERVIEW**

Ground and second floor office space available for lease in Ottawa's East end at the corner of Vanier Parkway and Montreal Road. Ground floor space (approx. 1,000 SF) features reception area, waiting room, Two (2) enclosed offices, and storage room. Second floor space (approx. 5,958 SF) features fourteen (14) enclosed offices, Two (2) large open workspaces with ample natural light, Two (2) large meeting rooms (approx. 10' x 18'), IT closet complete with cat wire, rack and independent cooling unit, large eat-in kitchen, large welcoming reception area, and Five (5) access points off main hallway.

Photos - Ground Floor (unit 102)

Photos - Second Floor

**Retailer Map** 

92 CENTREPOINTE DRIVE • OTTAWA, ON K2G 6B1 • 613.853.4106 • ZINATIREALTY.COM