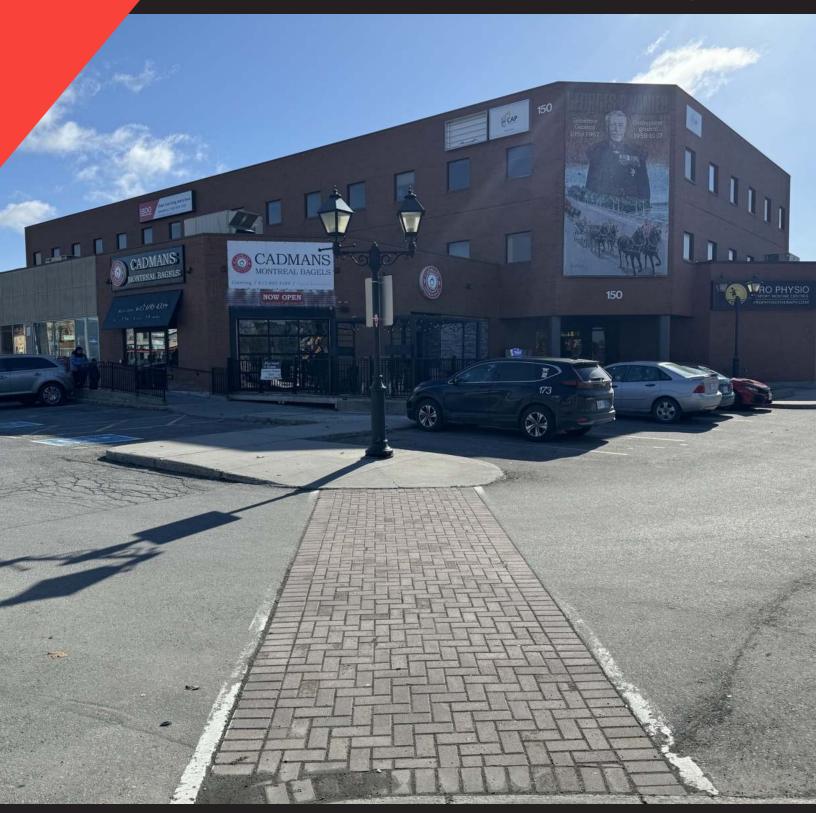

#### **PROPERTY OVERVIEW**

Ground and second floor office space available for lease in Ottawa's East end at the corner of Vanier Parkway and Montreal Road. Ground floor space (approx. 1,000 SF) features reception area, waiting room, Two (2) enclosed offices, and storage room. Second floor space (approx. 5,958 SF) features fourteen (14) enclosed offices, Two (2) large open workspaces with ample natural light, Two (2) large meeting rooms (approx. 10' x 18'), IT closet complete with cat wire, rack and independent cooling unit, large eat-in kitchen, large welcoming reception area, and Five (5) access points off main hallway.

#### **PROPERTY HIGHLIGHTS**

- Ability to subdivide second floor office into 5 units
- Elevator access
- Ample free onsite parking
- Public transit available right outside doorstep
- Walking distance to amenities including Subway, Tim Horton's, and Burger King. Shopper's Drug Mart located within building.