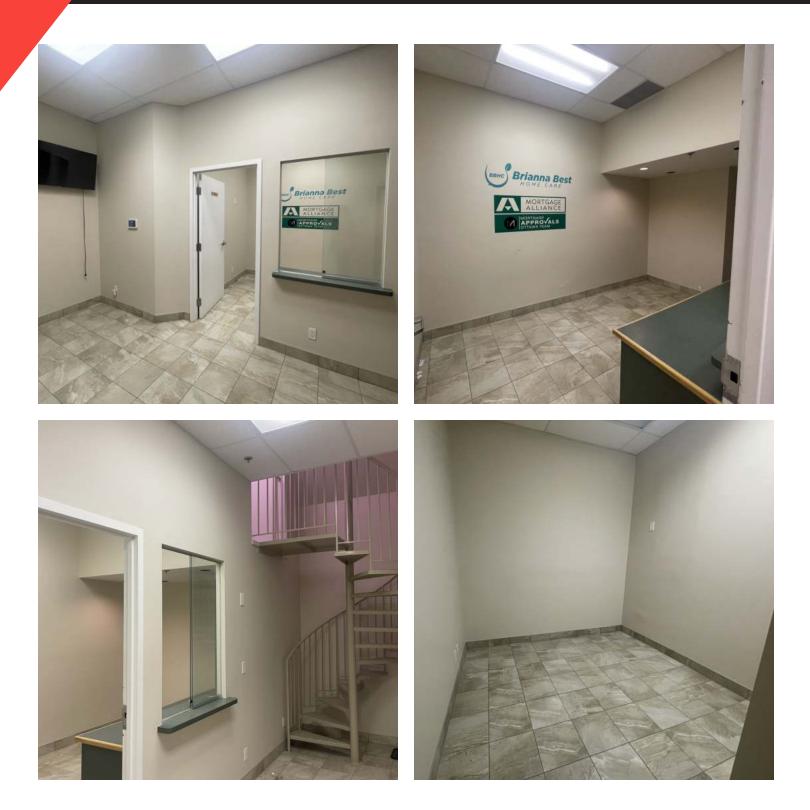

#### **PROPERTY OVERVIEW**

Ground and second floor office space available for lease in Ottawa's East end at the corner of Vanier Parkway and Montreal Road. Ground floor space (approx. 1,000 SF) features reception area, waiting room, Two (2) enclosed offices, and storage room. Second floor space (approx. 5,958 SF) features fourteen (14) enclosed offices, Two (2) large open workspaces with ample natural light, Two (2) large meeting rooms (approx. 10' x 18'), IT closet complete with cat wire, rack and independent cooling unit, large eat-in kitchen, large welcoming reception area, and Five (5) access points off main hallway.

Photos - Ground Floor (unit 102)

Photos - Second Floor

**Retailer Map** 

92 CENTREPOINTE DRIVE • OTTAWA, ON K2G 6B1 • 613.853.4106 • ZINATIREALTY.COM