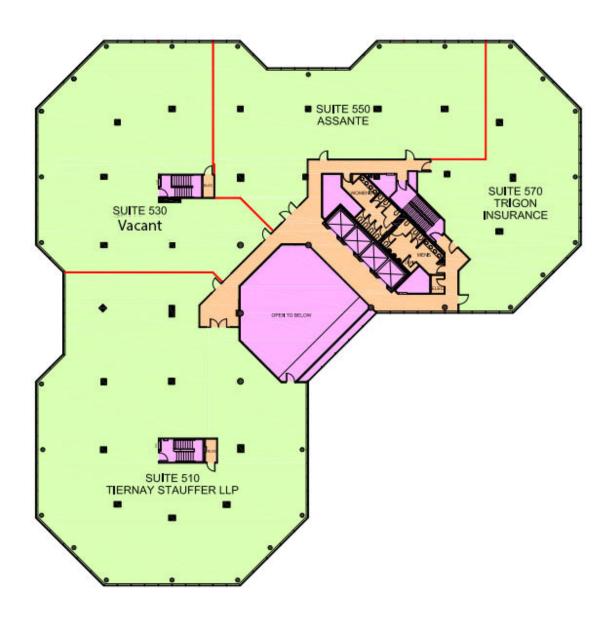

# Availability & Rates

| Suite    | Area (sf) | Net Rent (PSF)   | Additional Rent (PSF) | Availability |
|----------|-----------|------------------|-----------------------|--------------|
| Unit 210 | 12,989    | Call for pricing | \$19.24               | Immediate    |
| Unit 300 | 7,059     | Call for pricing | \$19.24               | Immediate    |
| Unit 430 | 10,048    | Call for pricing | \$19.24               | Immediate    |
| Unit 530 | 6,121     | Call for pricing | \$19.24               | May 1, 2025  |
| Unit 610 | 5,051     | Call for pricing | \$19.24               | Immediate    |

#### 5,051sf