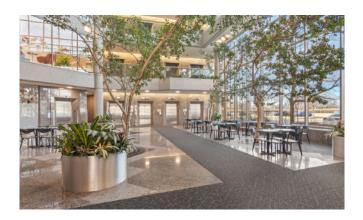

# Up to 41,203sf Office space Available

The Regional Group of Companies Inc. is pleased to announce the acquisition of 1600 Carling Avenue. It sits on 4.3 acres of land with over 183,000sf. This magnificent building offers 8 floors with lots of natural light and a bright and spacious 8-storey open atrium.

### **Property Highlights**

- On-site cafeteria
- Walking distance to a variety of retail amenities
- Certified LEED Gold
- BOMA Best Gold Certification
- 200 Undergound and 297 above ground parking stalls
- On-site EV Charging station
- Close proximity to public transportation
- Direct access to Highyway 417