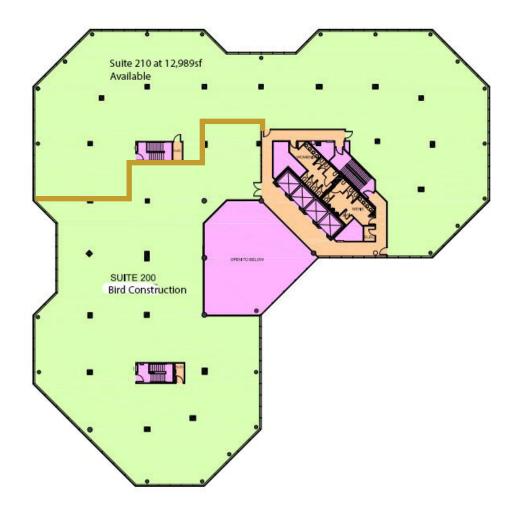

# Availability & Rates

| Suite    | Area (sf) | Net Rent (PSF)   | Additional Rent (PSF) | Availability |
|----------|-----------|------------------|-----------------------|--------------|
| Unit 210 | 12,989    | Call for pricing | \$19.24               | Immediate    |
| Unit 300 | 7,059     | Call for pricing | \$19.24               | Immediate    |
| Unit 430 | 10,048    | Call for pricing | \$19.24               | Immediate    |
| Unit 530 | 6,121     | Call for pricing | \$19.24               | May 1, 2025  |
| Unit 610 | 5,051     | Call for pricing | \$19.24               | Immediate    |

#### 12,989sf

#### 7,059sf

#### 10,048sf

6,121sf

#### 5,051sf