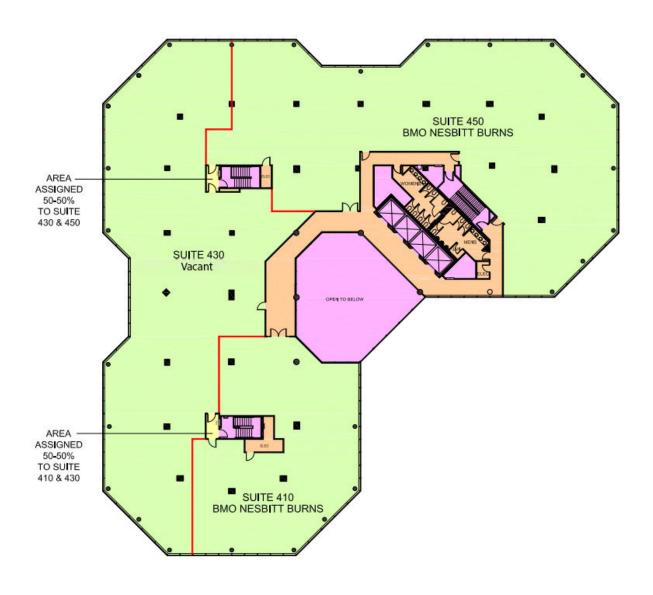

# Availability & Rates

| Suite    | Area (sf) | Net Rent (PSF)   | Additional Rent (PSF) | Availability |
|----------|-----------|------------------|-----------------------|--------------|
| Unit 210 | 12,989    | Call for pricing | \$19.24               | Immediate    |
| Unit 300 | 7,059     | Call for pricing | \$19.24               | Immediate    |
| Unit 430 | 10,048    | Call for pricing | \$19.24               | Immediate    |
| Unit 530 | 6,121     | Call for pricing | \$19.24               | May 1, 2025  |
| Unit 610 | 5,051     | Call for pricing | \$19.24               | Immediate    |

#### 10,048sf

6,121sf