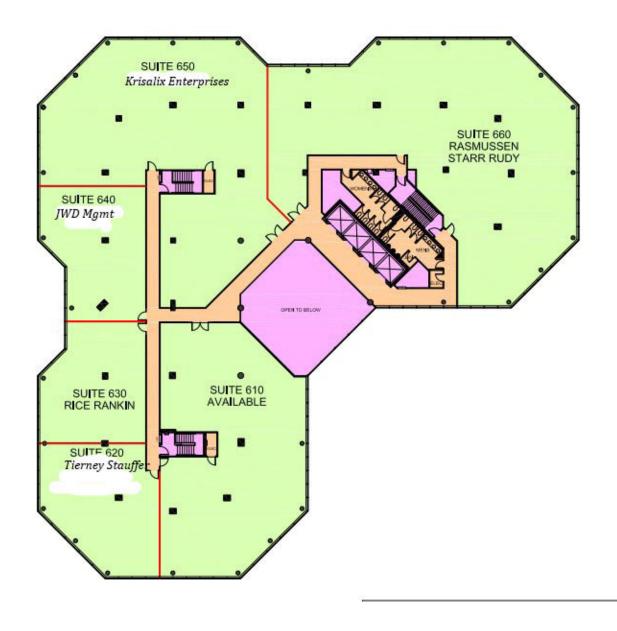

# Availability & Rates

| Suite    | Area (sf) | Net Rent (PSF)   | Additional Rent (PSF) | Availability |
|----------|-----------|------------------|-----------------------|--------------|
| Unit 210 | 12,989    | Call for pricing | \$19.24               | Immediate    |
| Unit 300 | 7,059     | Call for pricing | \$19.24               | Immediate    |
| Unit 430 | 10,048    | Call for pricing | \$19.24               | Immediate    |
| Unit 530 | 6,121     | Call for pricing | \$19.24               | May 1, 2025  |
| Unit 610 | 5,051     | Call for pricing | \$19.24               | Immediate    |