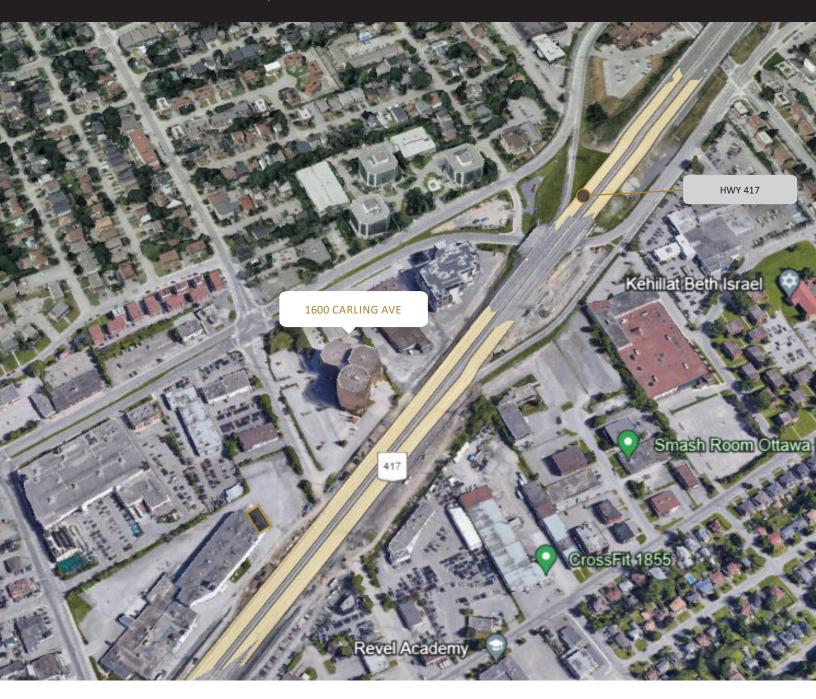

We currently have 4 spacious units ready for your fit-up and one coming available as of May 1, 2025. The close proximity to Highway 417 and the downtown core, offers a variety of retail amenities, not to mention an on-site cafeteria and electric vehicle charging station.