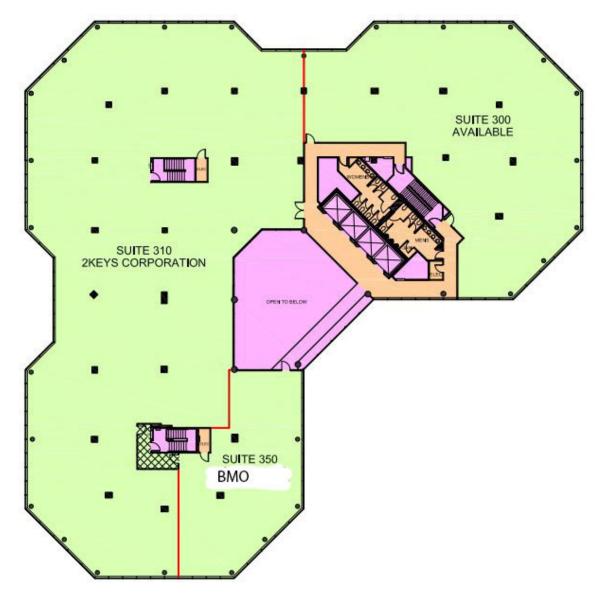

# Availability & Rates

| Suite    | Area (sf) | Net Rent (PSF)   | Additional Rent (PSF) | Availability |
|----------|-----------|------------------|-----------------------|--------------|
| Unit 210 | 12,989    | Call for pricing | \$19.24               | Immediate    |
| Unit 300 | 7,059     | Call for pricing | \$19.24               | Immediate    |
| Unit 430 | 10,048    | Call for pricing | \$19.24               | Immediate    |
| Unit 530 | 6,121     | Call for pricing | \$19.24               | May 1, 2025  |
| Unit 610 | 5,051     | Call for pricing | \$19.24               | Immediate    |

#### 12,989sf

#### 7,059sf

#### 10,048sf

6,121sf