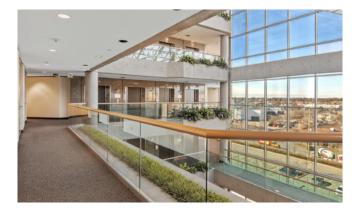

# Up to 41,203sf Office space Available

The Regional Group of Companies Inc. is pleased to announce the acquisition of 1600 Carling Avenue. It sits on 4.3 acres of land with over 183,000sf. This magnificent building offers 8 floors with lots of natural light and a bright and spacious 8-storey open atrium.

### **Property Highlights**

- On-site cafeteria
- Walking distance to a variety of retail amenities
- Certified LEED Gold
- BOMA Best Gold Certification
- 200 Undergound and 297 above ground parking stalls
- On-site EV Charging station
- Close proximity to public transportation
- Direct access to Highyway 417