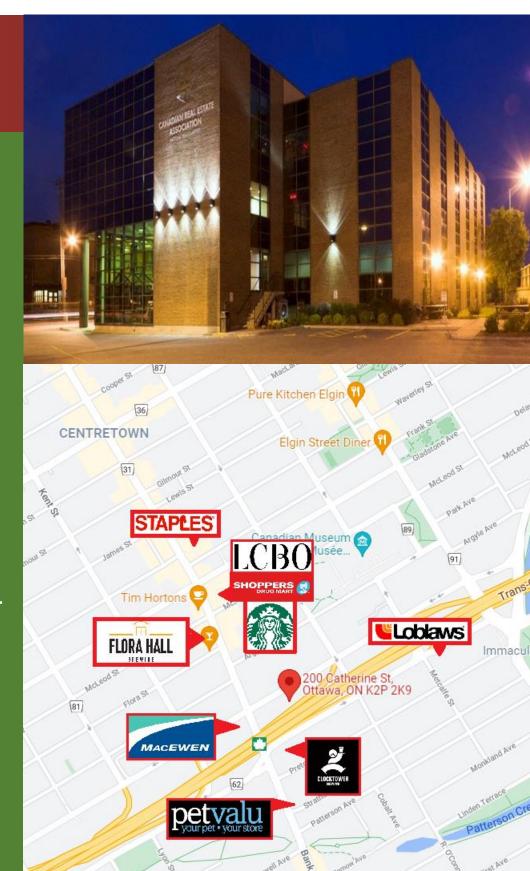

## OFFICES FOR LEASE 200 Catherine Street, Ottawa ON. K2P 2K9

### **Building Highlights:**

- Adjacent & Easy Access to Highway 417
- Fully Upgraded HVAC Systems
- Easy Access to Downtown Core
- Corporate Boardroom Available
- Ample Parking Available
- Popular Amenities nearby