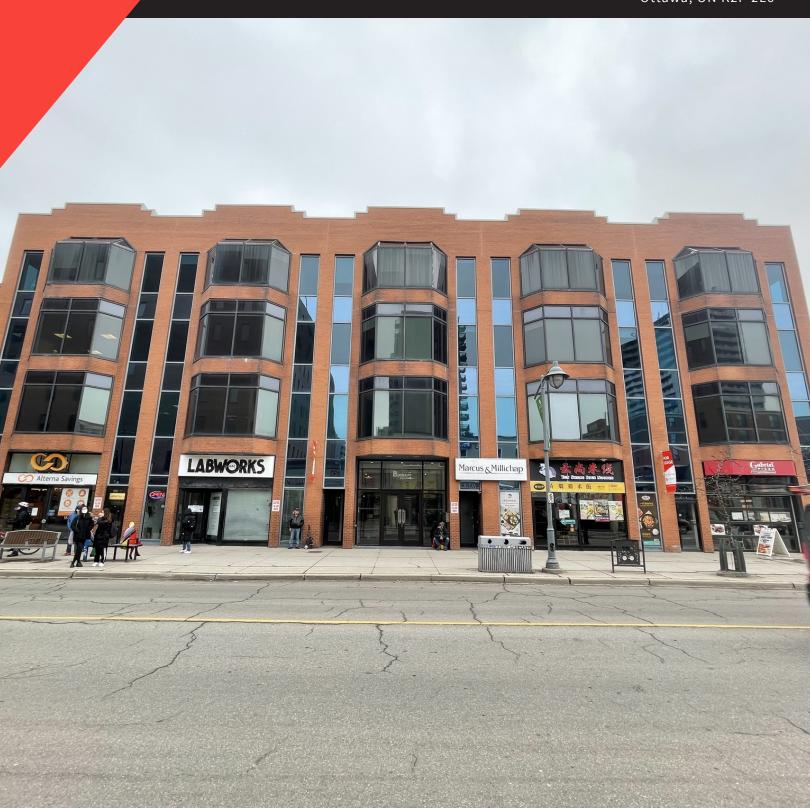

# **FOR LEASE**

275 BANK STREET, SUITE 300

Ottawa, ON K2P 2L6

#### **PROPERTY OVERVIEW**

This professional four-story office building is conveniently located in the heart of Centretown at the corner of Bank and Somerset Street W. Bright and spacious suite features approx. 2776 sq ft with 4 enclosed offices, 1 boardroom, reception, storage room and kitchen area. This space would be suitable for a wide range of professionals looking for a convenient location for their business. Building is surrounded by amenities such as restaurants, a grocery store and many retailers. Onsite parking available, and close proximity to LRT Station.