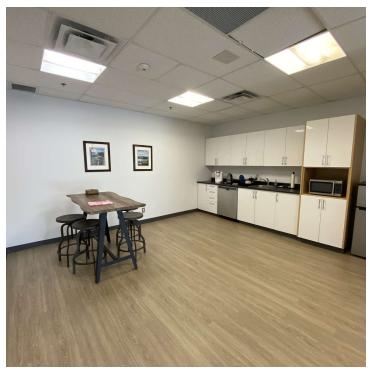

OTTAWA, ON K2P 2L6

**Additional Photos** 

#### **PROPERTY OVERVIEW**

This professional four-story office building is conveniently located in the heart of Centretown at the corner of Bank and Somerset Street W. Bright and spacious suite features approx. 2776 sq ft with 4 enclosed offices, 1 boardroom, reception, storage room and kitchen area. This space would be suitable for a wide range of professionals looking for a convenient location for their business. Building is surrounded by amenities such as restaurants, a grocery store and many retailers. Onsite parking available, and close proximity to LRT Station.