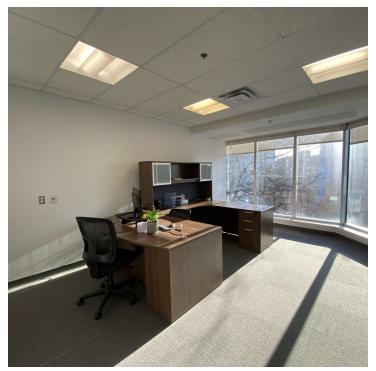

OTTAWA, ON K2P 2L6

**Additional Photos** 

#### **PROPERTY OVERVIEW**

This professional four-story office building is conveniently located in the heart of Centretown at the corner of Bank and Somerset Street W. Bright and spacious suite features approx. 2776 sq ft with 4 enclosed offices, 1 boardroom, reception, storage room and kitchen area. This space would be suitable for a wide range of professionals looking for a convenient location for their business. Building is surrounded by amenities such as restaurants, a grocery store and many retailers. Onsite parking available, and close proximity to LRT Station.