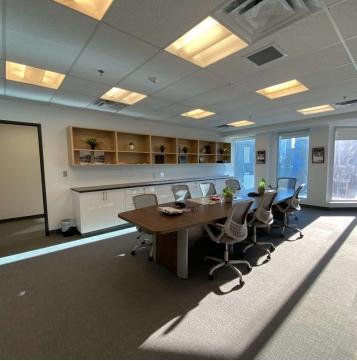

OTTAWA, ON K2P 2L6

**Additional Photos** 

#### **PROPERTY OVERVIEW**

This professional four-story office building is conveniently located in the heart of Centretown at the corner of Bank and Somerset Street W. Bright and spacious suite features approx. 2776 sq ft with 4 enclosed offices, 1 boardroom, reception, storage room and kitchen area. This space would be suitable for a wide range of professionals looking for a convenient location for their business. Building is surrounded by amenities such as restaurants, a grocery store and many retailers. Onsite parking available, and close proximity to LRT Station.