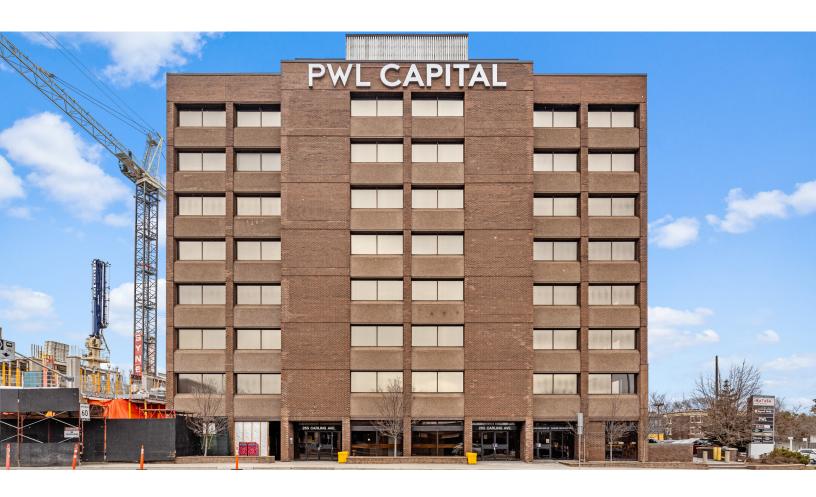

# Office space for lease

265 Carling Avenue, Ottawa, ON

# **Property Overview**

# Office space for lease

265 Carling Avenue, Ottawa, ON

| Address:       | 265 Carling A<br>K1S 2E1                                                             | venue, Ottawa, ON       |
|----------------|--------------------------------------------------------------------------------------|-------------------------|
| Location:      | Located directly nothwest of the intersection of Carling Avenue and Bronson Avenue   |                         |
| Year Built:    | 1976                                                                                 |                         |
| Building Size: | 55, 200 sf                                                                           |                         |
|                | Unit 103 **<br>(GF)                                                                  | 1,500 sf                |
|                | Unit 703                                                                             | 1,200 sf<br>(Built out) |
|                | Unit 706                                                                             | 1,350 sf<br>(Built out) |
| Parking:       | \$175 for underground and surface                                                    |                         |
| Key Highlights | Prime office location<br>Amenity rich location<br>One minute drive to highway<br>417 |                         |
|                |                                                                                      |                         |