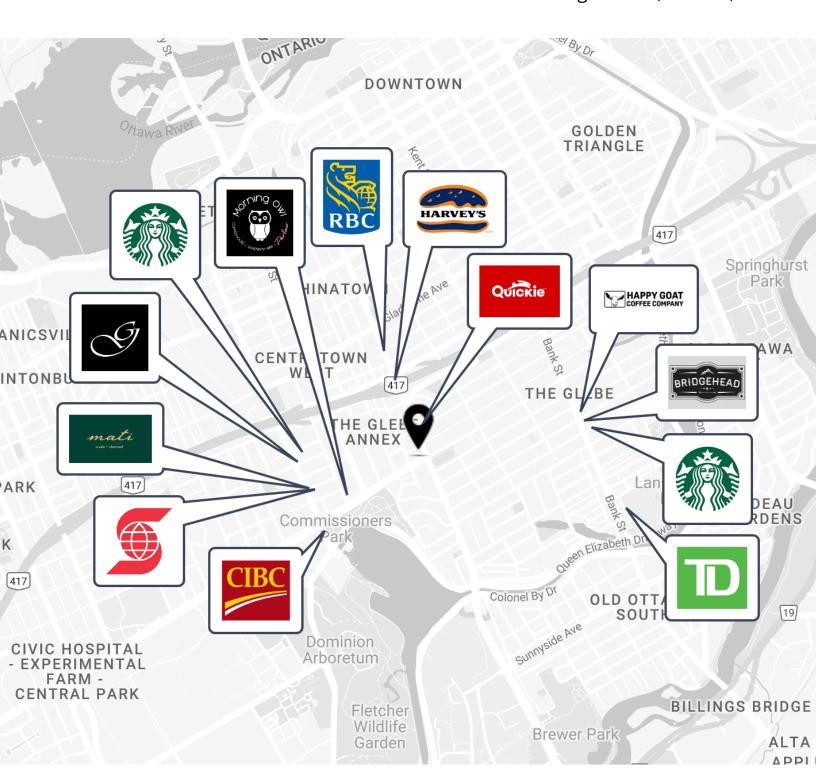

## David A. MacLeod

Sales Representative, Vice-President D +1 613 696 2764 david.macleod@avisonyoung.com

Avison Young Commercial Real Estate Services, LP, Brokerage | 45 O'Connor Street, Suite 800 | Ottawa, ON K1P 1A4 | +1 613 567 2680 | avisonyoung.ca

# Floor Plan

# Office space for lease

265 Carling Avenue, Ottawa, ON

# Unit103



**Unit 200** 









## **Giorgio DiNardo**

Sales Representative, Vice-President D +1 613 696 2763 giorgio.dinardo@avisonyoung.com

## David A. MacLeod

# Floor Plan

# Office space for lease

265 Carling Avenue, Ottawa, ON



**Unit 400** 

**Unit 703** 





**Giorgio DiNardo** 

Sales Representative, Vice-President D +1 613 696 2763 giorgio.dinardo@avisonyoung.com

David A. MacLeod

# Map

# Office space for lease

265 Carling Avenue, Ottawa, ON





## **Giorgio DiNardo**

Sales Representative, Vice-President D +1 613 696 2763 giorgio.dinardo@avisonyoung.com

## David A. MacLeod

# Location Overview

# Office space for lease

265 Carling Avenue, Ottawa, ON











Total Population

Average Household Size

Average Age

261,254

2.0

41.3





Average Household Income Annual Household Expenditure

\$108,724.44

\$14,525,746

# **Travel Distances**

| Highway 417                  | 11.9 km   11 mins |  |
|------------------------------|-------------------|--|
| Downtown, Ottawa             | 23.5 km   22 mins |  |
| Nepean, Ottawa               | 19.4 km   19 mins |  |
| Kanata, Ottawa               | 6.4 km   10 mins  |  |
| Ottawa International Airport | 31.0 km   26 mins |  |





Bike Score 96

Walk Score 80



Transit Score 6