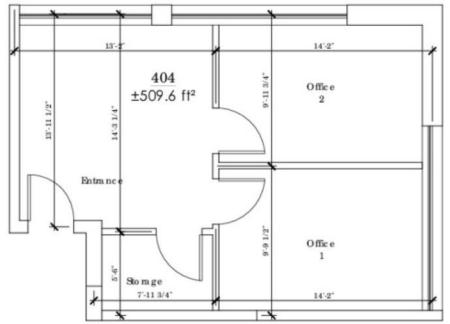

2763 giorgio.dinardo@avisonyoung.com

# Gallery

# Office space for lease

265 Carling Avenue, Ottawa, ON













## **Giorgio DiNardo**

Sales Representative, Vice-President D +1 613 696 2763 giorgio.dinardo@avisonyoung.com

## David A. MacLeod

Sales Representative, Vice-President D +1 613 696 2764 david.macleod@avisonyoung.com

Avison Young Commercial Real Estate Services, LP, Brokerage | 45 O'Connor Street, Suite 800 | Ottawa, ON K1P 1A4 | +1 613 567 2680 | avisonyoung.ca

# Floor Plan

# Office space for lease

265 Carling Avenue, Ottawa, ON

# Unit103



**Unit 200** 









## **Giorgio DiNardo**

Sales Representative, Vice-President D +1 613 696 2763 giorgio.dinardo@avisonyoung.com

## David A. MacLeod

# Floor Plan

# Office space for lease

265 Carling Avenue, Ottawa, ON



**Unit 400** 

**Unit 703** 





**Giorgio DiNardo** 

Sales Representative, Vice-President D +1 613 696 2763 giorgio.dinardo@avisonyoung.com

David A. MacLeod

# Map

# Office space for lease

265 Carling Avenue, Ottawa, ON





## **Giorgio DiNardo**

Sales Representative, Vice-President D +1 613 696 2763 giorgio.dinardo@avisonyoung.com

## David A. MacLeod

# Location Overview

# Office space for lease

265 Carling Avenue, Ottawa, ON











Total Population

Average Household Size

Average Age

261,254

2.0

41.3





Average Household Income Annual Household Expenditure

\$108,724.44

\$14,525,746

# **Travel Distances**

| Highway 417                  | 11.9 km   11 mins |  |
|------------------------------|-------------------|--|
| Downtown, Ottawa             | 23.5 km   22 m