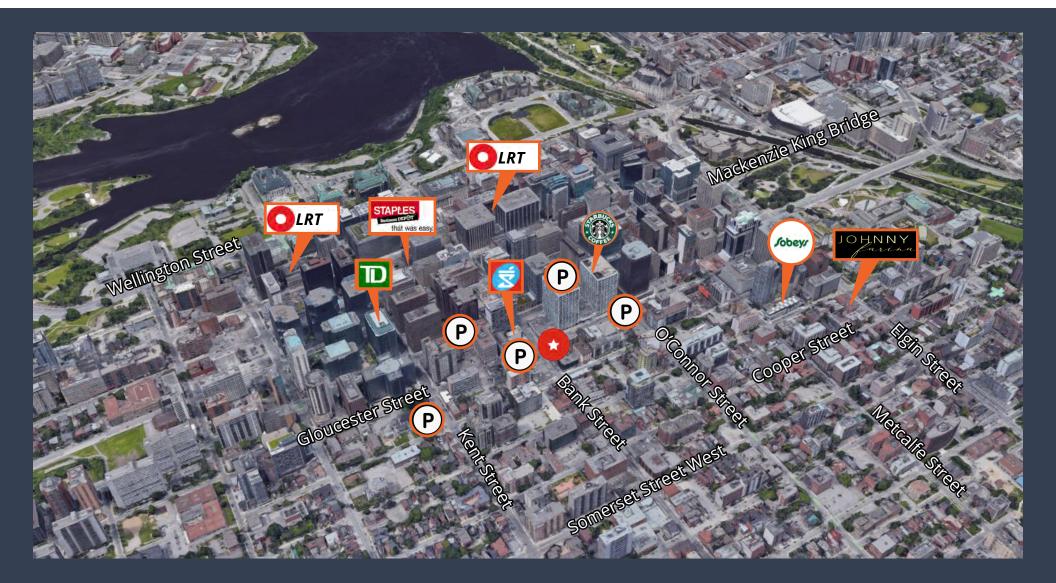

trendy Elgin Street (Retail, food service, transit at your doorstep)
- Additional Tenant Inducements available to qualified tenants with good covenants. Contact listing agent for greater details

Net Rent \$13.00 psf

Starting Gross Rent \$16.00 psf (annual with a minimum 60 month lease term)

#### Additional Rent \$14.64 psf (2022 estimate)

### MICHAEL CHURCH

Broker, Principal D +1 613 567 6634 michael.church@avisonyoung.com

#### Space Available

| 5,600 sf |
|----------|
| 1,100 sf |
| 2,800 sf |
|          |

Availability Immediately





### Floor plan and furniture layout



**MICHAEL CHURCH** 

Broker, Principal D +1 613 567 6634 michael.church@avisonyoung.com



## Gallery



**MICHAEL CHURCH** 

Broker, Principal D +1 613 567 6634 michael.church@avisonyoung.com



### Location



### **MICHAEL CHURCH**

Broker, Principal D +1 613 567 6634 michael.church@avisonyoung.com