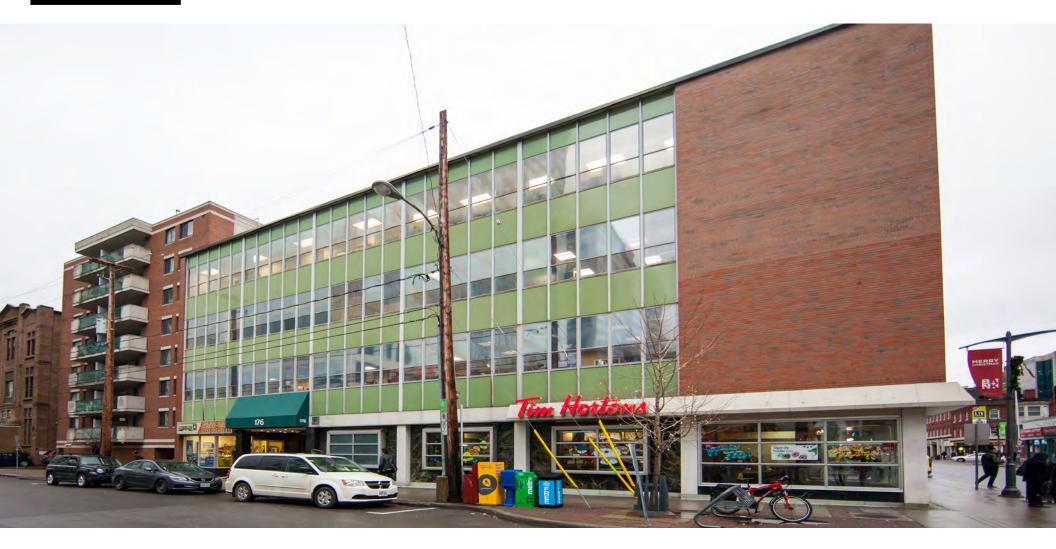

## Office space

### **Property Highlights**

- Core location office space in Downtown Centertown at a very competitive Gross Rental Rates (Excellent value option)
- New upgraded elevator and entrance lobby
- Full floor availability and second floor is move-in ready
- Can subdivide second floor for smaller tenants
- Secure in-suite bicycle storage room
- Building facade signage available
- Modern, bright flex-office design layout and new roof 2018
- Four minutes walk to Parliament Hill LRT station
- Located along a prime retail corridor and five minutes walk to trendy Elgin Street (Retail, food service, transit at your doorstep)
- Additional Tenant Inducements available to qualified tenants with good covenants. Contact listing agent for greater details