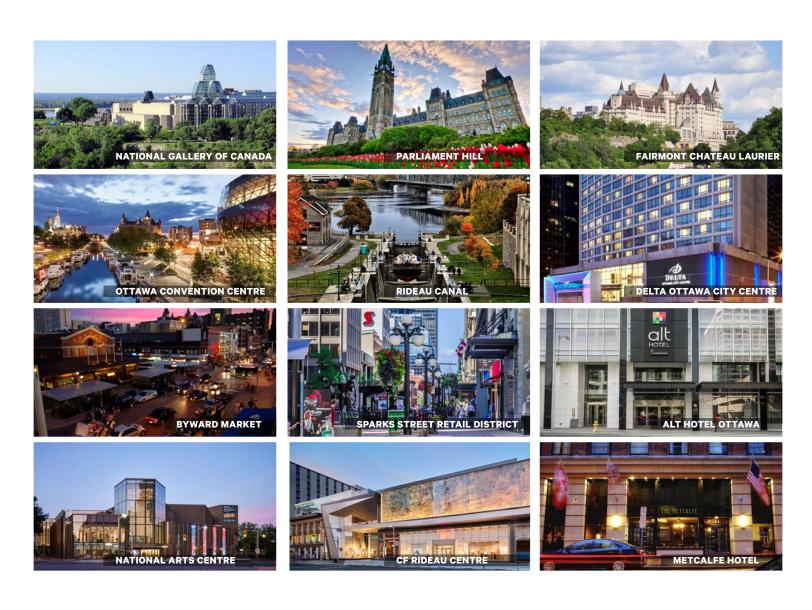

#### **Access and Amenities**

251 Laurier Avenue West occupies a prime location in the downtown core, benefitting from direct proximity to Ottawa's major shopping destinations, fine dining, entertainment venues, government buildings, historic landmarks and municipal parks. Within a ten-minute walking radius lies multiple national landmarks including Parliament Hill, the Centennial Flame, the Supreme Court, Confederation Park and multiple museums. Also within walking distance lies the CF Rideau Centre, Ottawa's premier shopping destination. Just east of the Property, easily accessible by transit, lies the Byward Market – a historic market and focal point that features a diverse assortment of foods, services and entertainment.

#### PARLIAMENT HILL 6 MINUTE WALK | 500m