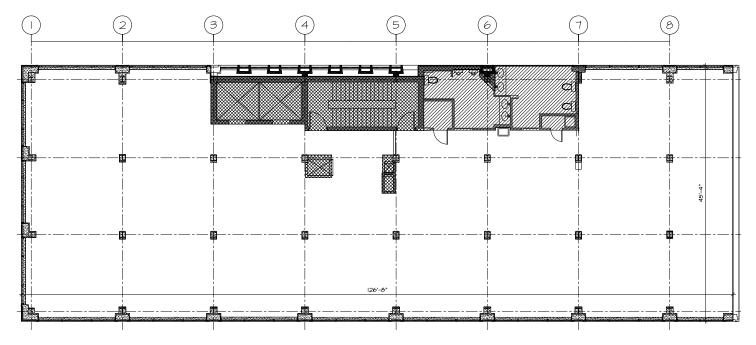

# Typical Office Floor Plan

## **Property Details**

| SUITE  | SIZE<br>(SF) | NET RENT<br>(PSF) | ADDITIONAL RENT<br>(PSF/EST. 2024) | SUITE<br>COMMENTS                                                                                 |
|--------|--------------|-------------------|------------------------------------|---------------------------------------------------------------------------------------------------|
| Retail |              |                   |                                    |                                                                                                   |
| 101    | 950          | Contact           | \$20.66                            | Inline ground floor unit with great Laurier frontage, currently improved as an optometrist clinic |
| Office |              |                   |                                    |                                                                                                   |
| 600    | 5,489        | Contact           | \$20.66                            | Full floor office space available<br>04/01/2024                                                   |
| 700    | 5,489        | Contact           | \$20.66                            | Full floor office space available 10/01/2024                                                      |
| 900    | 5,489        | \$21.00           | \$20.66                            | Full floor office space, partial build-out                                                        |
| 1000   | 2,300        | Contact           | \$20.66                            | Office space available 04/01/2024                                                                 |