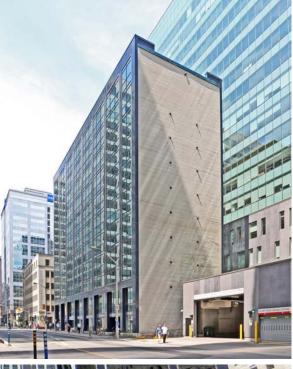

# Office Space & St. Ground Floor Retail

Immediate Availability

251 Laurier Avenue West Ottawa, Ontario

# Convenient & Accessible

Centrally located in Downtown Ottawa, 251 Laurier Avenue West offers a great opportunity for a variety of office and retail users. The location provides easy access to numerous amenities, public transit including the Parliament LRT Station located only 300 metres North. Signage opportunity for the ground floor restaurant and office/retail space. Parking is available in the area. INDIGO has approximately 600 stalls at 5 locations on the same block. Landlord can help secure on behalf of the tenant (charge back into lease) if required. **View Parking Map Here** 