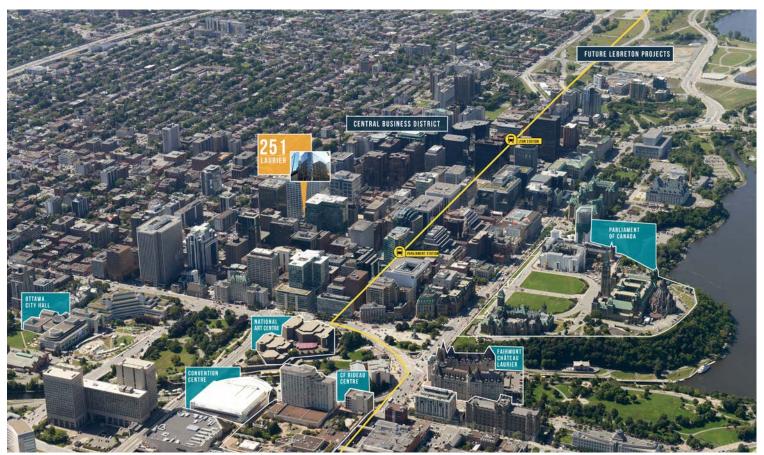

# Convenient & Accessible

Centrally located in Downtown Ottawa, 251 Laurier Avenue West offers a great opportunity for a variety of office and retail users. The location provides easy access to numerous amenities, public transit including the Parliament LRT Station located only 300 metres North. Signage opportunity for the ground floor restaurant and office/retail space. Parking is available in the area. INDIGO has approximately 600 stalls at 5 locations on the same block. Landlord can help secure on behalf of the tenant (charge back into lease) if required. **View Parking Map Here** 

#### **Access and Amenities**

251 Laurier Avenue West occupies a prime location in the downtown core, benefitting from direct proximity to Ottawa's major shopping destinations, fine dining, entertainment venues, government buildings, historic landmarks and municipal parks. Within a ten-minute walking radius lies multiple national landmarks including Parliament Hill, the Centennial Flame, the Supreme Court, Confederation Park and multiple museums. Also within walking distance lies the CF Rideau Centre, Ottawa's premier shopping destination. Just east of the Property, easily accessible by transit, lies the Byward Market – a historic market and focal point that features a diverse assortment of foods, services and entertainment.

#### PARLIAMENT HILL 6 MINUTE WALK | 500m

#### **BUS ROUTES**

- 6 Greenboro Rockcliffe
- 7 Carleton St. Laurent
- | 11 | Parliament Bayshore

ACCESS TO HIGHWAY 417
3 MINUTE DRIVE | 1.3km