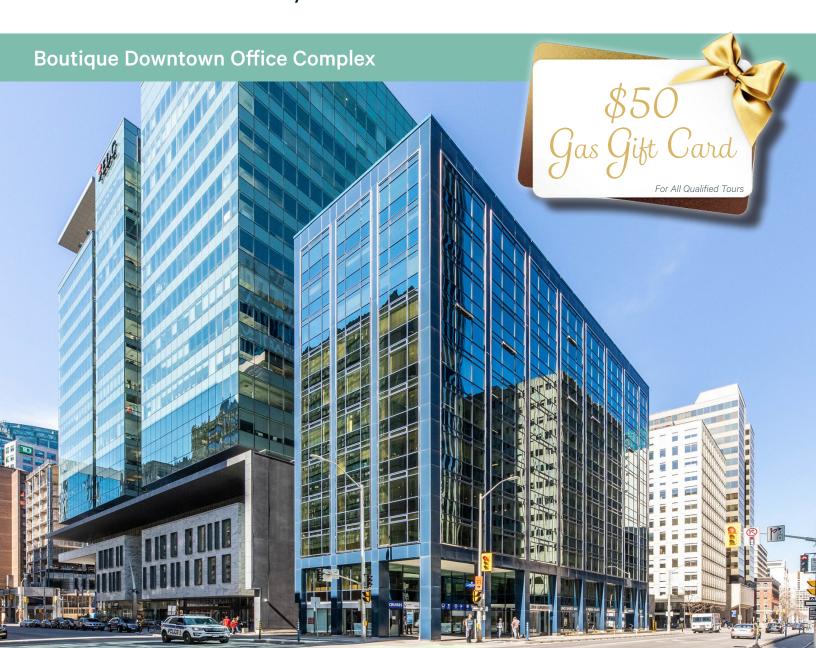

# Office Space & St. Ground Floor Retail

Immediate Availability

251 Laurier Avenue West Ottawa, Ontario

# Convenient & Accessible

Centrally located in Downtown Ottawa, 251 Laurier Avenue West offers a great opportunity for a variety of office and retail users. The location provides easy access to numerous amenities, public transit including the Parliament LRT Station located only 300 metres North. Signage opportunity for the ground floor restaurant and office/retail space. Parking is available in the area. INDIGO has approximately 600 stalls at 5 locations on the same block. Landlord can help secure on behalf of the tenant (charge back into lease) if required. **View Parking Map Here** 