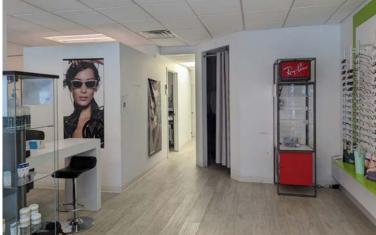

#### **Retail Space**

251 Laurier Avenue West

## **Property Details**

| SUITE  | SIZE<br>(SF) | NET RENT<br>(PSF) | ADDITIONAL RENT<br>(PSF/EST. 2024) | SUITE<br>COMMENTS                                                                                 |
|--------|--------------|-------------------|------------------------------------|---------------------------------------------------------------------------------------------------|
| Retail |              |                   |                                    |                                                                                                   |
| 101    | 950          | Contact           | \$20.66                            | Inline ground floor unit with great Laurier frontage, currently improved as an optometrist clinic |
| Office |              |                   |                                    |                                                                                                   |
| 600    | 5,489        | Contact           | \$20.66                            | Full floor office space available<br>04/01/2024                                                   |
| 700    | 5,489        | Contact           | \$20.66                            | Full floor office space available 10/01/2024                                                      |
| 900    | 5,489        | \$21.00           | \$20.66                            | Full floor office space, partial build-out                                                        |
| 1000   | 2,300        | Contact           | \$20.66                            | Office space available 04/01/2024                                                                 |