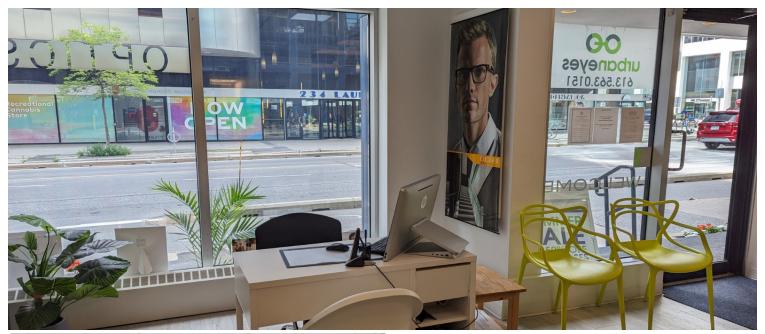

ce available<br>04/01/2024                                                   |
| 700    | 5,489        | Contact           | \$20.66                            | Full floor office space available 10/01/2024                                                      |
| 900    | 5,489        | \$21.00           | \$20.66                            | Full floor office space, partial build-out                                                        |
| 1000   | 2,300        | Contact           | \$20.66                            | Office space available 04/01/2024                                                                 |



# **Building Photos**











### Office Space

251 Laurier Avenue West















# Typical Office Floor Plan



#### **Retail Space**

251 Laurier Avenue West











#### **Access and Amenities**

251 Laurier Avenue West occupies a prime location in the downtown core, benefitting from direct proximity to Ottawa's major shopping destinations, fine dining, entertainment venues, government buildings, historic landmarks and municipal parks. Within a ten-minute walking radius lies multiple national landmarks including Parliament Hill, the Centennial Flame, the Supreme Court, Confederation Park and multiple museums. Also within walking distance lies the CF Rideau Centre, Ottawa's premier shopping destination. Just east of the Property, easily accessible by transit, lies the Byward Market – a historic market and focal point that features a diverse assortment of foods, services and entertainment.







#### PARLIAMENT HILL 6 MINUTE WALK | 500m