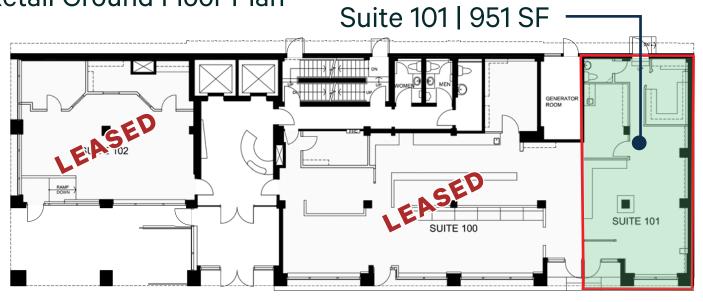

## **Property Details**

| SUITE  | SIZE<br>(SF) | NET RENT<br>(PSF) | ADDITIONAL RENT<br>(PSF/EST. 2024) | SUITE<br>COMMENTS                                                                                 |
|--------|--------------|-------------------|------------------------------------|---------------------------------------------------------------------------------------------------|
| Retail |              |                   |                                    |                                                                                                   |
| 101    | 950          | Contact           | \$20.66                            | Inline ground floor unit with great Laurier frontage, currently improved as an optometrist clinic |
| Office |              |                   |                                    |                                                                                                   |
| 600    | 5,489        | Contact           | \$20.66                            | Full floor office space available<br>04/01/2024                                                   |
| 700    | 5,489        | Contact           | \$20.66                            | Full floor office space available 10/01/2024                                                      |
| 900    | 5,489        | \$21.00           | \$20.66                            | Full floor office space, partial build-out                                                        |
| 1000   | 2,300        | Contact           | \$20.66                            | Office space available 04/01/2024                                                                 |

#### **Retail Space**

251 Laurier Avenue West