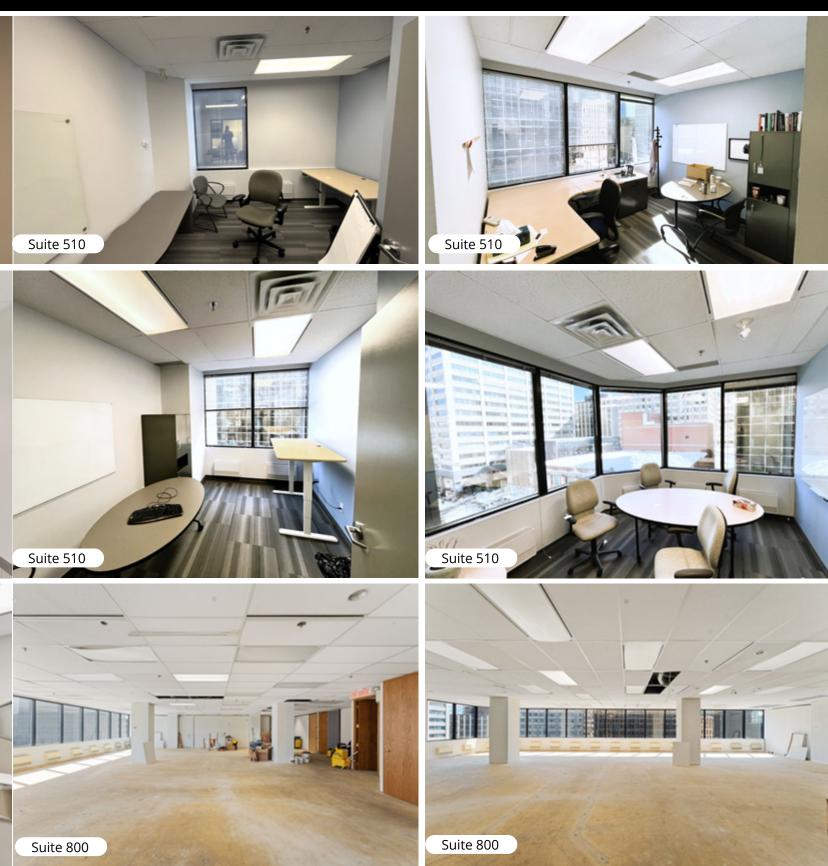

#### Floor Plan: Suite 510

2,172 sf

٠

•

# Floor Plan: Suite 810 Floor Plan: Suite 800 1,912 sf 3,290 sf Suite 800 = = =

- Can be combined with 810 for full floor.
- Corner location provides panoramic street views
- Competitive lease incentives available

# 81 Metcalfe Street

- Can be combined with 800 for full floor.
- Direct elevator lobby exposure
- Corner location provides panoramic street views
- Take advantage of existing leaseholds
- Improved premises include 4 offices and boardroom with servery
- Competitive lease incentives available