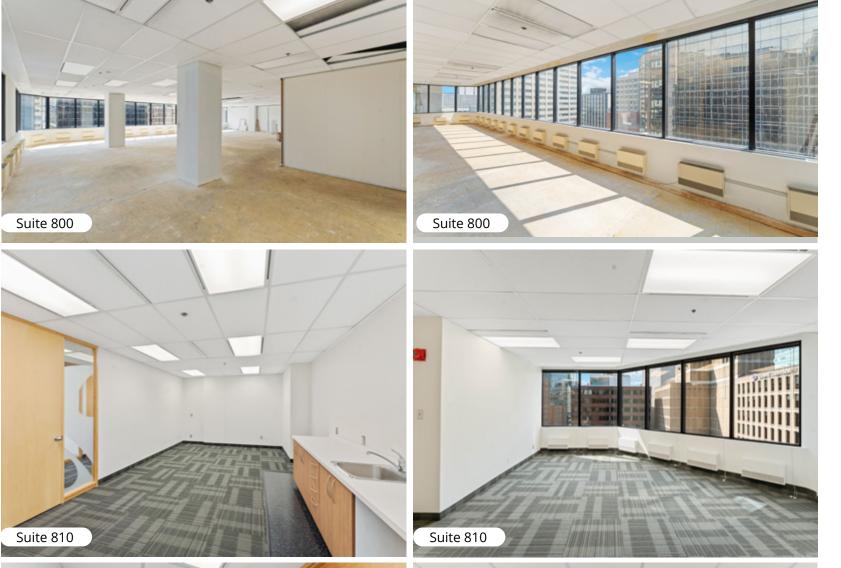

# Floor Plan: Suite 810 Floor Plan: Suite 800 1,912 sf 3,290 sf Suite 800 = = =

- Can be combined with 810 for full floor.
- Corner location provides panoramic street views
- Competitive lease incentives available

# 81 Metcalfe Street

- Can be combined with 800 for full floor.
- Direct elevator lobby exposure
- Corner location provides panoramic street views
- Take advantage of existing leaseholds
- Improved premises include 4 offices and boardroom with servery
- Competitive lease incentives available