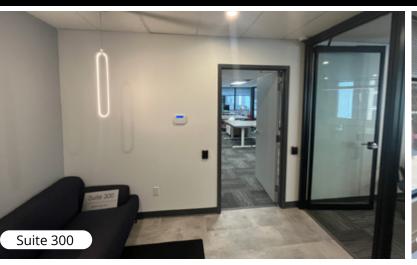

### **Available Areas**

| Suite 300:  | 3,150 sf<br>High-end<br>Turnkey Space |
|-------------|---------------------------------------|
| Suite 500:  | 2,509 sf<br>High-end<br>Turnkey Space |
| Suite 510:  | 2,172 sf                              |
| Suite 800:  | 3,290 sf                              |
| Suite 810:  | 1,912 sf                              |
| Suite 1200: | 5,196 sf<br>LEASED                    |

### 81 Metcalfe Street OTTAWA, ON

Corner location provides panoramic street views Include six (6) closed offices, one (1) meeting rooms, one (1) boardroom one storage, and one kitchenette Space in good condition Existing leasehold throughout Good amount of natural light