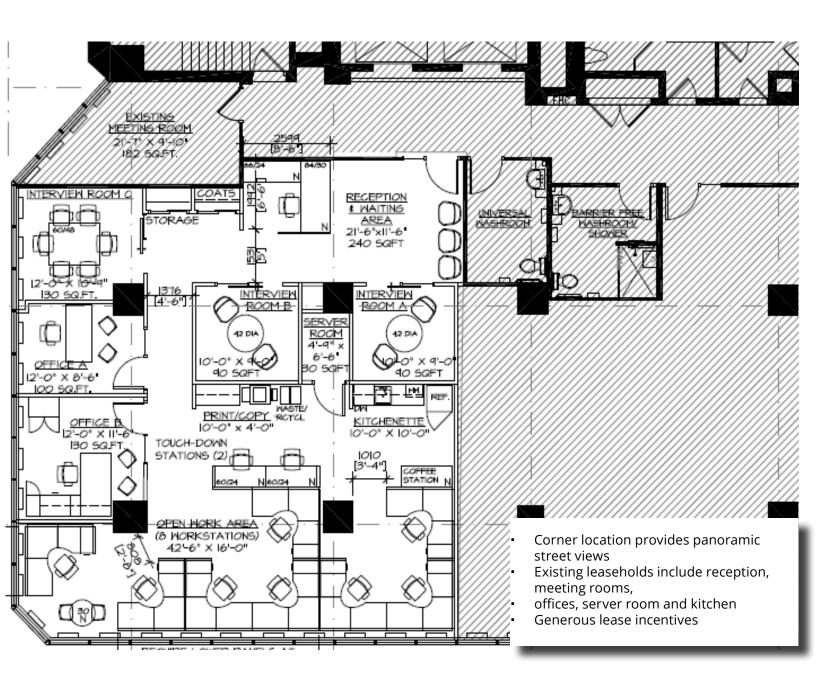

### 81 Metcalfe Street OTTAWA, ON

Corner location provides panoramic street views Include six (6) closed offices, one (1) meeting rooms, one (1) boardroom one storage, and one kitchenette Space in good condition Existing leasehold throughout Good amount of natural light