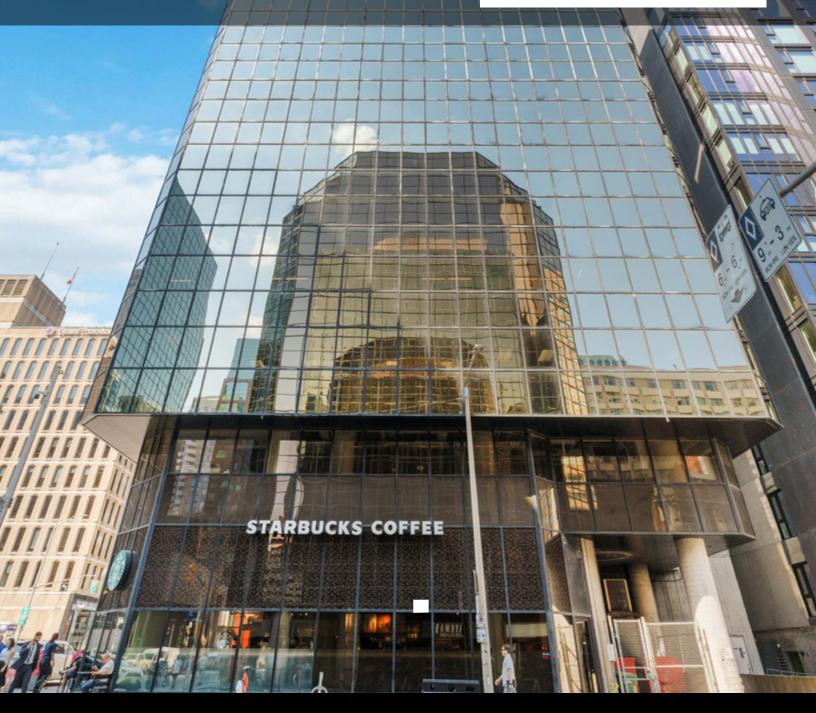

#### Prime Downtown Location

81 Metcalfe Street is a prominent corner property situated in the heart of Ottawa's downtown core. This location offers stunning panoramic street views and a strong aesthetic presence, making it a standout choice for businesses.

Each floor features large windows that allow ample natural light to fill the space, creating an inviting intimate boutique atmosphere. With a Starbucks conveniently located on site, this property provides both a vibrant environment and essential amenities, making it ideal for those seeking to establish themselves in a bustling urban area.