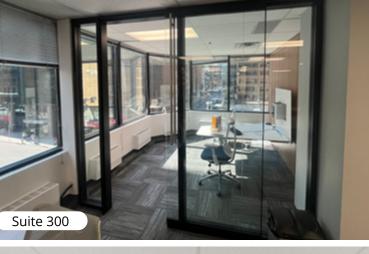

### **Available Areas**

| Suite 300:  | 3,150 sf<br>High-end<br>Turnkey Space |
|-------------|---------------------------------------|
| Suite 500:  | 2,509 sf<br>High-end<br>Turnkey Space |
| Suite 510:  | 2,172 sf                              |
| Suite 800:  | 3,290 sf                              |
| Suite 810:  | 1,912 sf                              |
| Suite 1200: | 5,196 sf<br>LEASED                    |

### 81 Metcalfe Street OTTAWA, ON

Corner location provides panoramic street views Include six (6) closed offices, one (1) meeting rooms, one (1) boardroom one storage, and one kitchenette Space in good condition Existing leasehold throughout Good amount of natural light