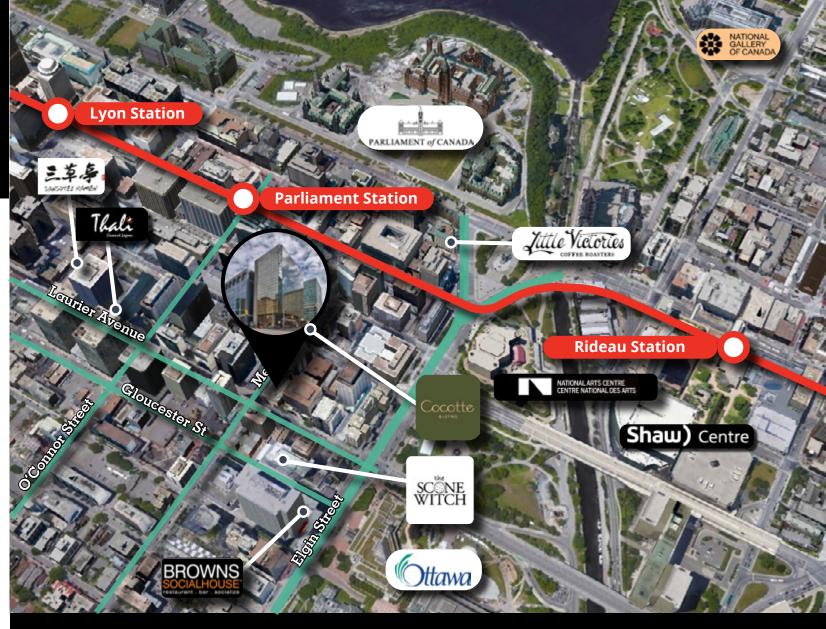

### **Location Details**

### **Travel Distances**

2.9 km | 7 mins

16.6 km | 24 mins

22.6 km | 21 mins

13.2 km | 19 mins