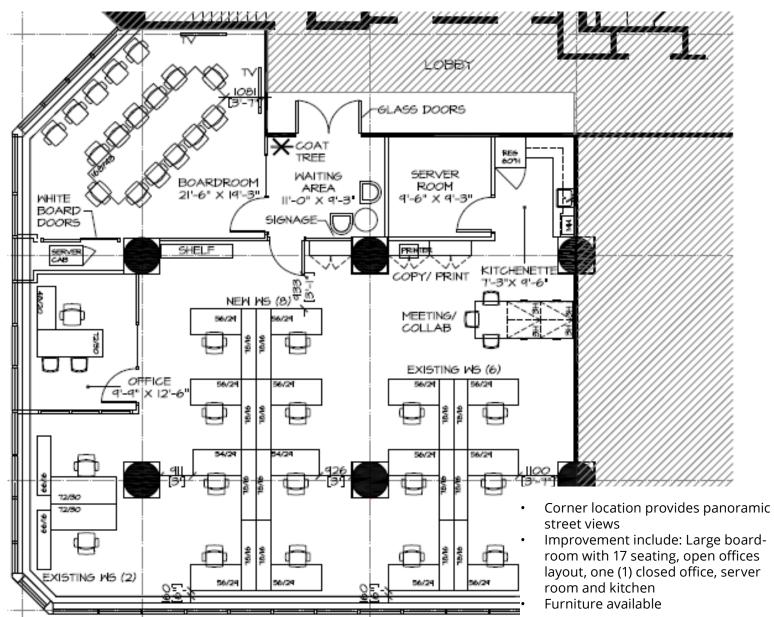

# Floor Plan: Suite 810 Floor Plan: Suite 800 1,912 sf 3,290 sf Suite 800 = = =

- Can be combined with 810 for full floor.
- Corner location provides panoramic street views
- Competitive lease incentives available

# 81 Metcalfe Street

- Can be combined with 800 for full floor.
- Direct elevator lobby exposure
- Corner location provides panoramic street views
- Take advantage of existing leaseholds
- Improved premises include 4 offices and boardroom with servery
- Competitive lease incentives available