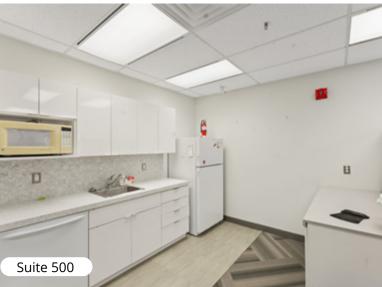

### Floor Plan: Suite 500

2,509 sf

### 81 Metcalfe Street OTTAWA, ON

Corner location provides panoramic street views Include six (6) closed offices, one (1) meeting rooms, one (1) boardroom one storage, and one kitchenette Space in good condition Existing leasehold throughout Good amount of natural light