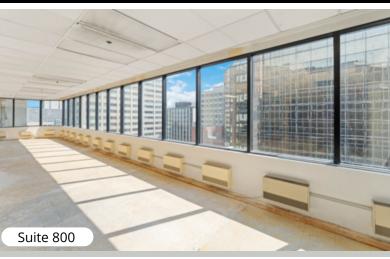

# Floor Plan: Suite 810 Floor Plan: Suite 800 1,912 sf 3,290 sf Suite 800 = = =

- Can be combined with 810 for full floor.
- Corner location provides panoramic street views
- Competitive lease incentives available

# 81 Metcalfe Street

- Can be combined with 800 for full floor.
- Direct elevator lobby exposure
- Corner location provides panoramic street views
- Take advantage of existing leaseholds
- Improved premises include 4 offices and boardroom with servery
- Competitive lease incentives available