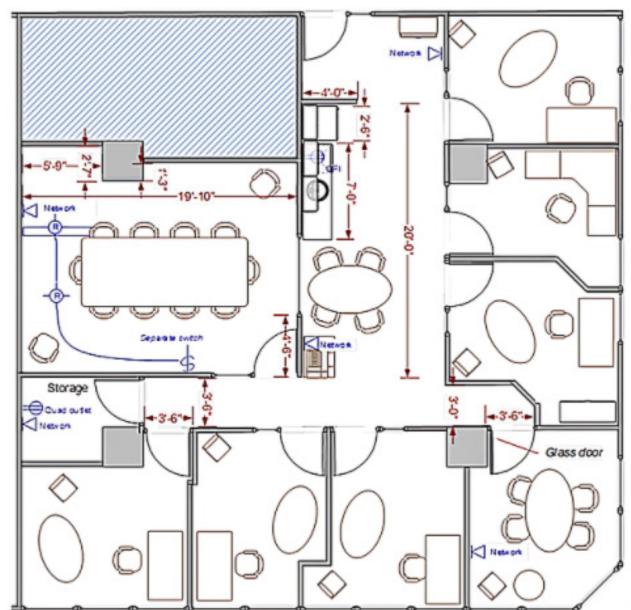

m</li> </ul> |  |
|                  | <ul> <li>Professionally<br/>managed by<br/>Colonnade<br/>BridgePort</li> </ul>                                         |  |





### **Available Areas**

| Suite 300:  | 3,150 sf<br>High-end<br>Turnkey Space |
|-------------|---------------------------------------|
| Suite 500:  | 2,509 sf<br>High-end<br>Turnkey Space |
| Suite 510:  | 2,172 sf                              |
| Suite 800:  | 3,290 sf                              |
| Suite 810:  | 1,912 sf                              |
| Suite 1200: | 5,196 sf<br>LEASED                    |





















## 81 Metcalfe Street OTTAWA, ON





#### OTTAWA, ON









# Floor Plan: Suite 300

3,150 sf



#### OTTAWA, ON

### Floor Plan: Suite 500

2,509 sf



#### Floor Plan: Suite 510

2,172 sf



٠

•

### 81 Metcalfe Street OTTAWA, ON

Corner location provides panoramic street views Include six (6) closed offices, one (1) meeting rooms, one (1) boardroom one storage, and one kitchenette Space in good condition Existing leasehold throughout Good amount of natural light



# Floor Plan: Suite 810 Floor Plan: Suite 800 1,912 sf 3,290 sf Suite 800 = = =

- Can be combined with 810 for full floor.
- Corner location provides panoramic street views
- Competitive lease incentives available

# 81 Metcalfe Street



- Can be combined with 800 for full floor.
- Direct elevator lobby exposure
- Corner location provides panoramic street views
- Take advantage of existing leaseholds
- Improved premises include 4 offices and boardroom with servery
- Competitive lease incentives available

OTTA