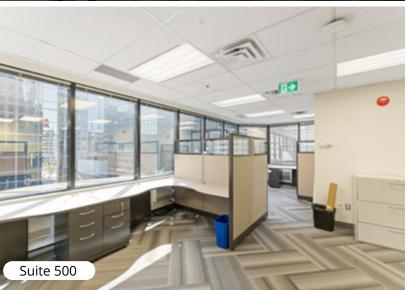

### Floor Plan: Suite 500

2,509 sf

### 81 Metcalfe Street OTTAWA, ON

Corner location provides panoramic street views Include six (6) closed offices, one (1) meeting rooms, one (1) boardroom one storage, and one kitchenette Space in good condition Existing leasehold throughout Good amount of natural light