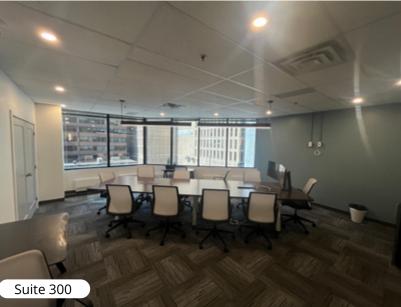

### **Available Areas**

| Suite 300:  | 3,150 sf<br>High-end<br>Turnkey Space |
|-------------|---------------------------------------|
| Suite 500:  | 2,509 sf<br>High-end<br>Turnkey Space |
| Suite 510:  | 2,172 sf                              |
| Suite 800:  | 3,290 sf                              |
| Suite 810:  | 1,912 sf                              |
| Suite 1200: | 5,196 sf<br>LEASED                    |

### 81 Metcalfe Street OTTAWA, ON

Corner location provides panoramic street views Include six (6) closed offices, one (1) meeting rooms, one (1) boardroom one storage, and one kitchenette Space in good condition Existing leasehold throughout Good amount of natural light