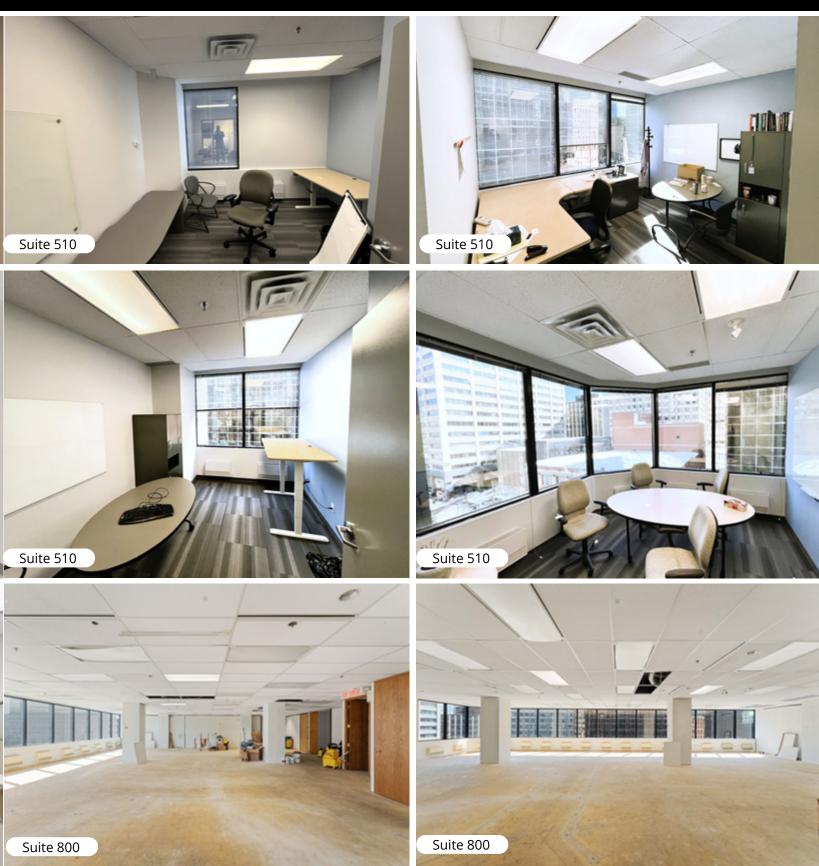

### **Available Areas**

| Suite 300:  | 3,150 sf<br>High-end<br>Turnkey Space |
|-------------|---------------------------------------|
| Suite 500:  | 2,509 sf<br>High-end<br>Turnkey Space |
| Suite 510:  | 2,172 sf                              |
| Suite 800:  | 3,290 sf                              |
| Suite 810:  | 1,912 sf                              |
| Suite 1200: | 5,196 sf<br>LEASED                    |

# Floor Plan: Suite 810 Floor Plan: Suite 800 1,912 sf 3,290 sf Suite 800 = = =

- Can be combined with 810 for full floor.
- Corner location provides panoramic street views
- Competitive lease incentives available

# 81 Metcalfe Street

- Can be combined with 800 for full floor.
- Direct elevator lobby exposure
- Corner location provides panoramic street views
- Take advantage of existing leaseholds
- Improved premises include 4 offices and boardroom with servery
- Competitive lease incentives available