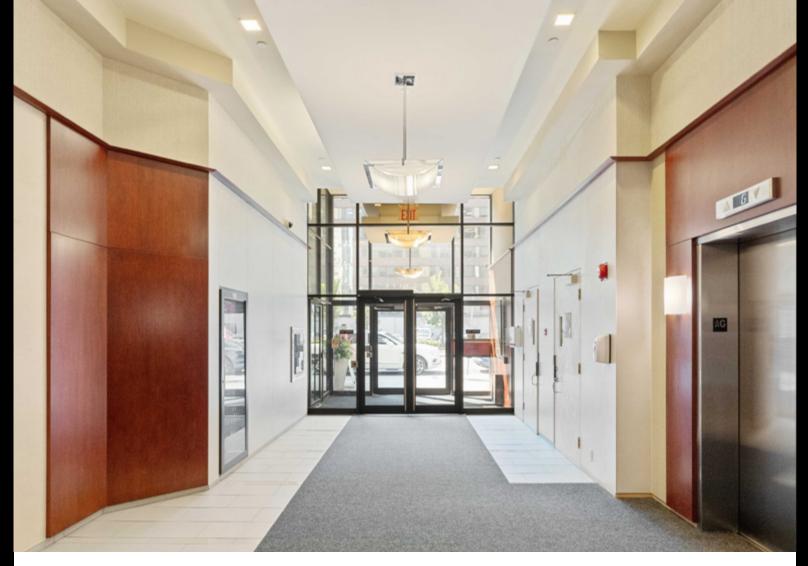

### **Property Overview**

| Address:         | 81 Metcalfe Street,<br>Ottawa, ON K1P 6K7                                                                              |  |
|------------------|------------------------------------------------------------------------------------------------------------------------|--|
| Location:        | Located in between<br>Slater Street and Met-<br>calfe Street. Frontage<br>on Slater Street                             |  |
| Net Rent:        | \$15.00 psf                                                                                                            |  |
| Additional Rent: | \$19.42 psf                                                                                                            |  |
| Available:       | Immediately<br>Suite 510: Availabe<br>Sept. 1st 2025                                                                   |  |
|                  | – Minutes to<br>HWY 417                                                                                                |  |
|                  | <ul> <li>Steps to</li> <li>Parliament</li> <li>LRT Station</li> </ul>                                                  |  |
|                  | <ul> <li>Starbucks on-site</li> </ul>                                                                                  |  |
|                  | <ul> <li>Within walking<br/>distance to<br/>many shops,<br/>restaurants, hotels<br/>and services</li> </ul>            |  |
| Key Highlights:  | <ul> <li>Renovated<br/>lobby, renovated<br/>washrooms and<br/>new high-speed<br/>elevators</li> </ul>                  |  |
|                  | <ul> <li>Tenant amenities<br/>include secured<br/>bicycle racks,<br/>showers and<br/>a common<br/>boardroom</li> </ul> |  |
|                  | <ul> <li>Professionally<br/>managed by<br/>Colonnade<br/>BridgePort</li> </ul>                                         |  |