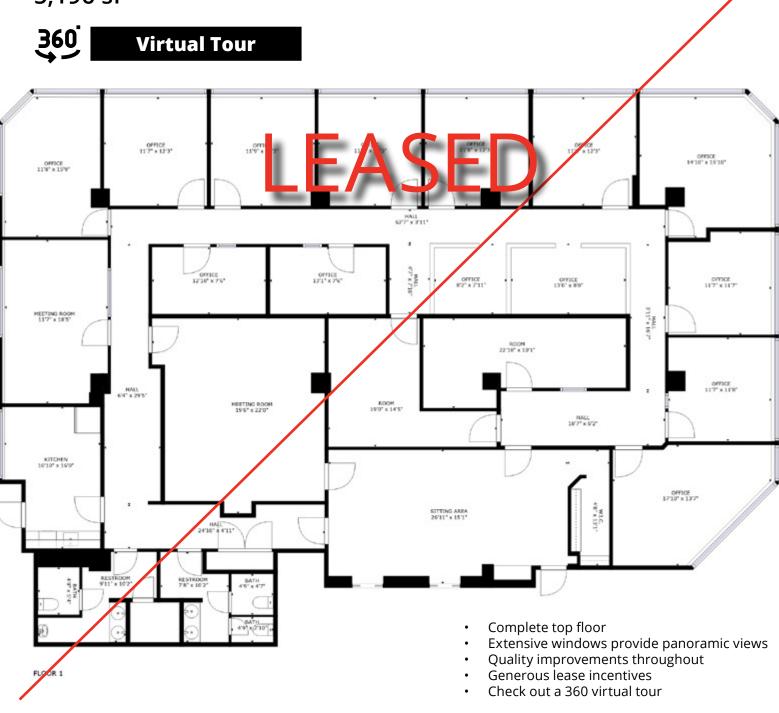

### Floor Plan: Suite 1200

5,196 sf

The 12 storey building is located in the downtown core near the corner of Metcalfe Street on Slater Street with quick access to Highway 417.

Situated in the downtown core in close proximity to a variety of amenities within walking distance such as; Rideau Centre & Byward Market.