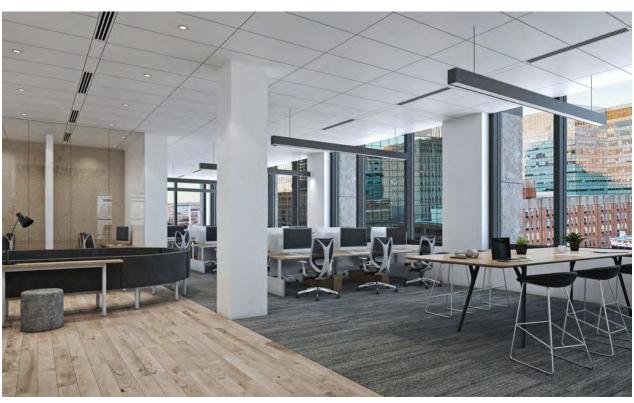

system with a dedicated 150mm incoming fire line that enters the building in the basement level pump room |  |  |
| Elevator               | Three gearless, overhead passenger elevators with microprocessor controls serve all floors each equipped with a 28hp motor                                       |  |  |
| Public transit         | Well serviced by the OC Transpo bus network and is situated 350 meters from Parliament Station on Ottawa's new Light Rail Transit system.                        |  |  |

LEASING INQUIRY

John Esposito

Director Leasing jesposito@groupemach.com

Max Francischiello, MBA Senior Vice-President, Leasing mfrancischiello@groupemach.com





METCALFE STREET

### FOR ILLUSTRATION PURPOSES ONLY

## RENDERING





### FOR ILLUSTRATION PURPOSES ONLY

## **CONCEPTS**





## SURROUNDING AREAS

#### **FINANCIAL INSTITUTIONS**

- 1 BMO
- 2 CIBC
- National Bank
- Money Mart
- State of the st
- 6 TD Bank

#### **FITNESS CENTRE**

GoodLife Fitness

#### **HOTELS**

- 8 Alt
- 9 Delta
- Fairmont Château Laurier
- Mariott
- 12 Novotel
- Sheraton
- 14 The Westin

#### **RESTAURANTS**

- Bridgehead Coffee
- Extreme Pita
- Marcello's
- McDonald's
- Presse Café
- Second Cup
- Starbucks
- Subway
- Tim Hortons

#### **RETAIL STORES**

- Freedom mobile
- Rogers

#### **SERVICES**

Shoppers Drug Mart