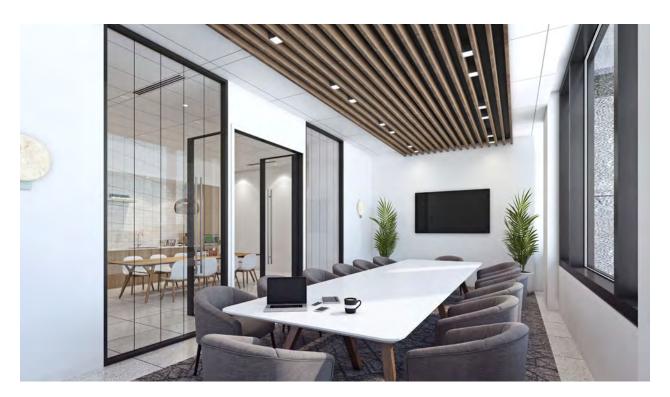

pe system with a dedicated 150mm incoming fire line that enters the building in the basement level pump room |  |  |
| Elevator               | Three gearless, overhead passenger elevators with microprocessor controls serve all floors each equipped with a 28hp motor                                       |  |  |
| Public transit         | Well serviced by the OC Transpo bus network and is situated 350 meters from Parliament Station on Ottawa's new Light Rail Transit system.                        |  |  |

LEASING INQUIRY

John Esposito

Director Leasing jesposito@groupemach.com

Max Francischiello, MBA Senior Vice-President, Leasing mfrancischiello@groupemach.com





METCALFE STREET

### FOR ILLUSTRATION PURPOSES ONLY

## RENDERING





### FOR ILLUSTRATION PURPOSES ONLY

## **CONCEPTS**





## SURROUNDING AREAS

#### **FINANCIAL INSTITUTIONS**

- 1 BMO
- 2 CIBC
- National Bank
- Money Mart
- State of the st
- 6 TD Bank

#### **FITNESS CENTRE**

GoodLife Fitness

#### **HOTELS**

- 8 Alt
- 9 Delta
- Fairmont Château Laurier
- Mariott
- 12 Novotel
- Sheraton
- 14 The Westin

#### **RESTAURANTS**

- Bridgehead Coffee
- Extreme Pita
- Marcello's
- McDonald's
- Presse Café
- Second Cup
- Starbucks
- Subway
- Tim Hortons

#### **RETAIL STORES**

- Freedom mobile
- Rogers

#### **SERVICES**

Shoppers Drug Mart