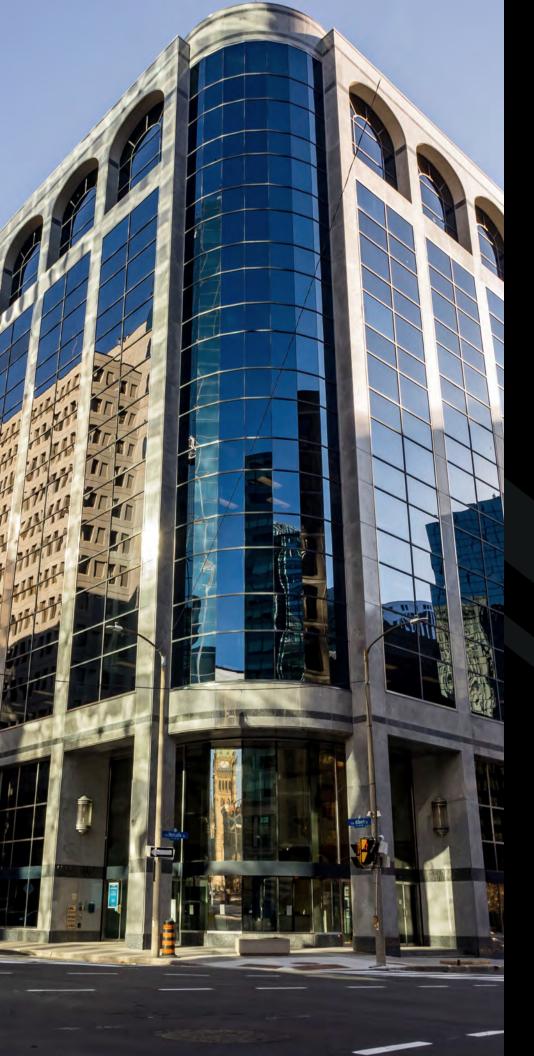

# 7 METCALFE

DOWNTOWN OTTAWA

| FEATURES               |                                                                                                                                                                  |  |  |
|------------------------|------------------------------------------------------------------------------------------------------------------------------------------------------------------|--|--|
| Year built / Renovated | 1954 / 1994                                                                                                                                                      |  |  |
| Building type          | Office                                                                                                                                                           |  |  |
| Number of floors       | 12-storey                                                                                                                                                        |  |  |
| Floor area             | +/- 13,500 sq. ft. per floor                                                                                                                                     |  |  |
| Parking space          | 17 parking spots at a cost of \$300 +HST                                                                                                                         |  |  |
| Fire protection        | Building is protected by a wet sprinkler and standpipe system with a dedicated 150mm incoming fire line that enters the building in the basement level pump room |  |  |
| Elevator               | Three gearless, overhead passenger elevators with microprocessor controls serve all floors each equipped with a 28hp motor                                       |  |  |
| Public transit         | Well serviced by the OC Transpo bus network and is situated 350 meters from Parliament Station on Ottawa's new Light Rail Transit system.                        |  |  |