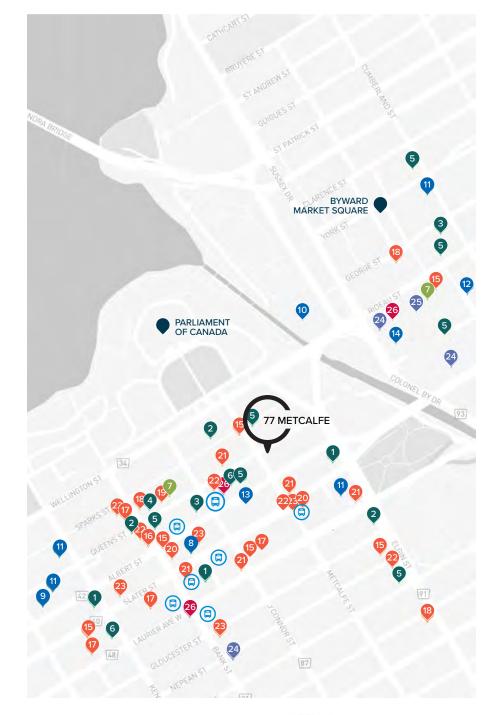

## SURROUNDING AREAS

#### **FINANCIAL INSTITUTIONS**

- 1 BMO
- 2 CIBC
- National Bank
- Money Mart
- State of the st
- 6 TD Bank

#### **FITNESS CENTRE**

GoodLife Fitness

#### **HOTELS**

- 8 Alt
- 9 Delta
- Fairmont Château Laurier
- Mariott
- 12 Novotel
- Sheraton
- 14 The Westin

#### **RESTAURANTS**

- Bridgehead Coffee
- Extreme Pita
- Marcello's
- McDonald's
- Presse Café
- Second Cup
- Starbucks
- Subway
- Tim Hortons

#### **RETAIL STORES**

- Freedom mobile
- Rogers

#### **SERVICES**

Shoppers Drug Mart