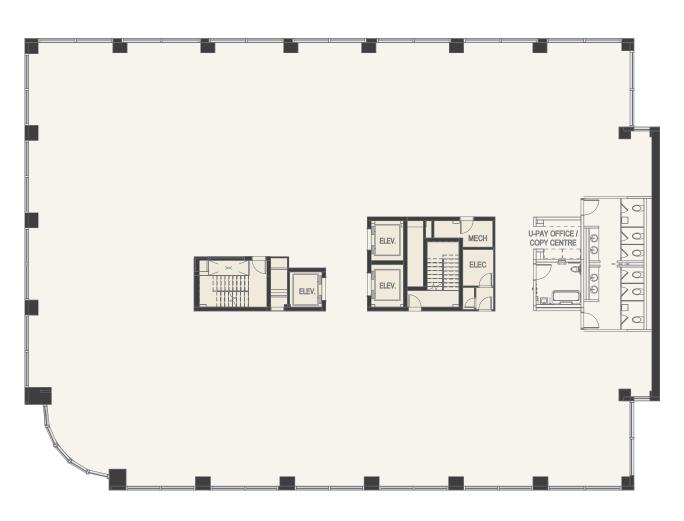

| FEATURES               |                                                                                                                                                                  |  |  |
|------------------------|------------------------------------------------------------------------------------------------------------------------------------------------------------------|--|--|
| Year built / Renovated | 1954 / 1994                                                                                                                                                      |  |  |
| Building type          | Office                                                                                                                                                           |  |  |
| Number of floors       | 12-storey                                                                                                                                                        |  |  |
| Floor area             | +/- 13,500 sq. ft. per floor                                                                                                                                     |  |  |
| Parking space          | 17 parking spots at a cost of \$300 +HST                                                                                                                         |  |  |
| Fire protection        | Building is protected by a wet sprinkler and standpipe system with a dedicated 150mm incoming fire line that enters the building in the basement level pump room |  |  |
| Elevator               | Three gearless, overhead passenger elevators with microprocessor controls serve all floors each equipped with a 28hp motor                                       |  |  |
| Public transit         | Well serviced by the OC Transpo bus network and is situated 350 meters from Parliament Station on Ottawa's new Light Rail Transit system.                        |  |  |