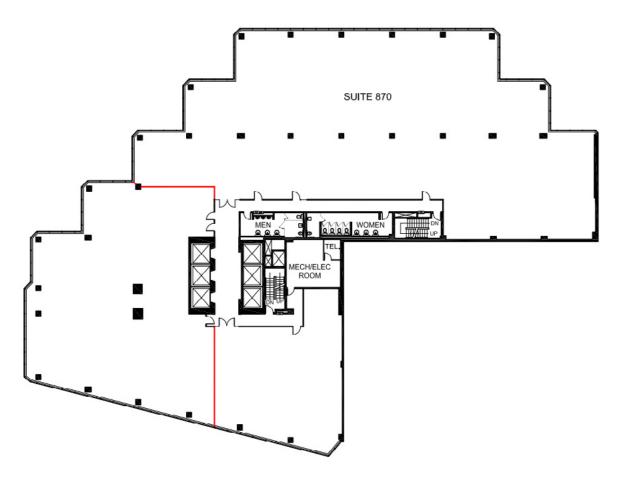

# Suite 870

Suite 870: 11,971 SF

- Base building condition with new ceiling standards
  Space can be demised to 4,000+ SF