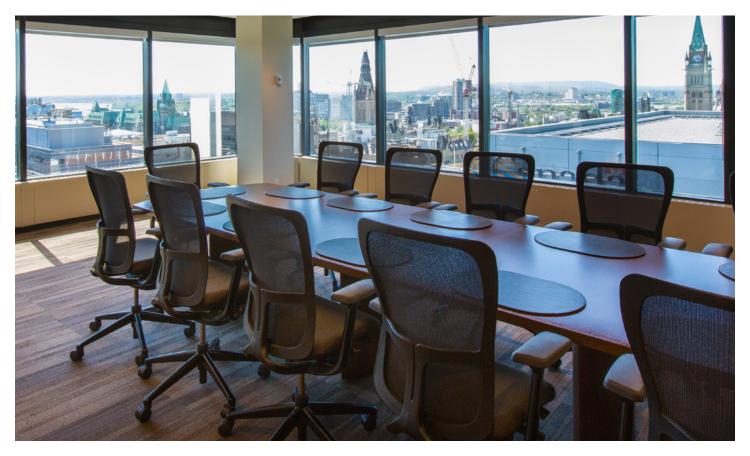

### Suite 1600

Suite 1600: 16,146 SF

- Top floor opportunity
- Panoramic views of Ottawa with unobstructed views of Parliament
- Fully improved space