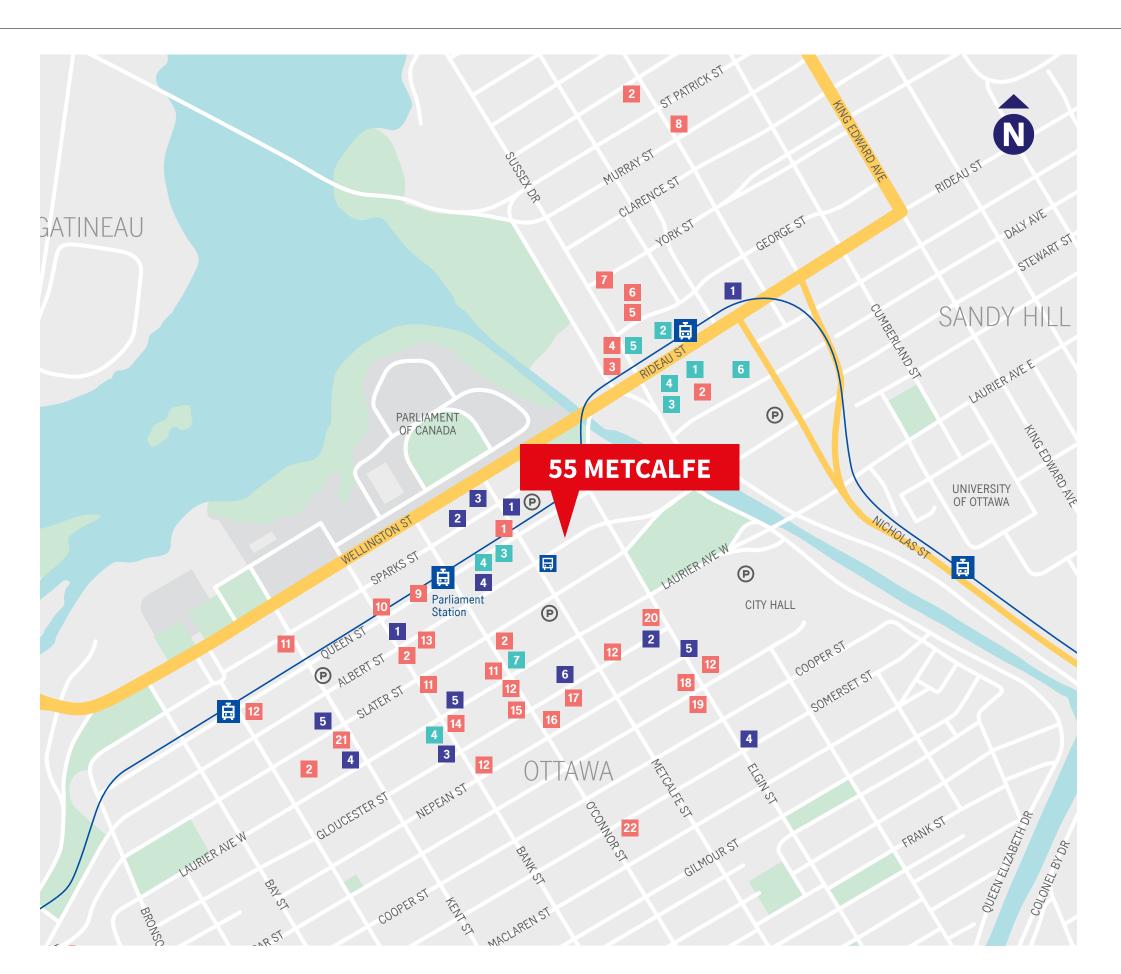

#### Food

1. Parliament Pub

2. Bridgehead

3. Milestones

4. Metropolitain Brasserie

5. Courtyard

\_ \_\_\_\_

6. Sidedoor

7. Restaurant 18

8. Chez Lucien

9. Bier Markt

10. McDonald's

11. Starbucks

15. Tosca

12. Tim Hortons

13. Sushi Kan 3

14. Eggspectation

16. Rangoon

17. Grounded Kitchen

18. Clocktower

19. Johnny Farina

20. Beckta

21. Royal Oak

5. Chapters

6. Apple Store

7. Marcello's Market

22. Mamma Teresa Ristorante

### Retail

- 1. Rideau Centre
- 2. The Bay
- 3. LCBO
- 4. Shoppers Drug Mart

### Services

- 1. RBC
- 2. CIBC
- 3. Scotiabank
- 4. TD Bank
- 5. BMO
- 6. Bank of Canada

### Other

- ight Rail Station
- Bus Stop
- Parking