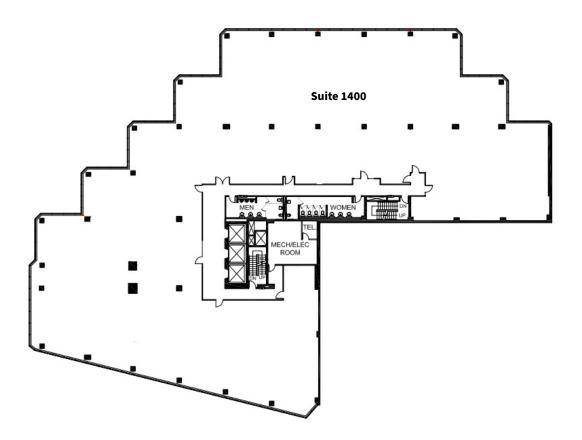

## Suite 1400

Suite 1400: 21,438 SF

- Full floor opportunity
- Base-building condition with new ceiling standards