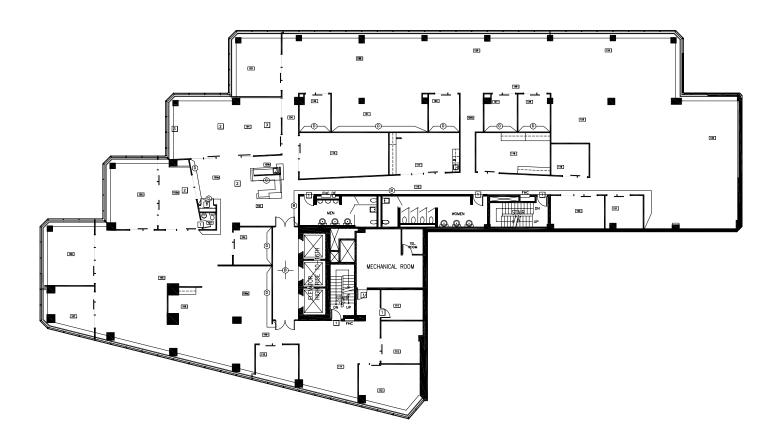

# Suite 870

Suite 870: 11,971 SF

- Base building condition with new ceiling standards
  Space can be demised to 4,000+ SF

## Suite 950

Suite 950: 11,836 SF

• Suite available in Q2 of 2024

### Suite 1600

Suite 1600: 16,146 SF

- Top floor opportunity
- Panoramic views of Ottawa with unobstructed views of Parliament
- Fully improved space