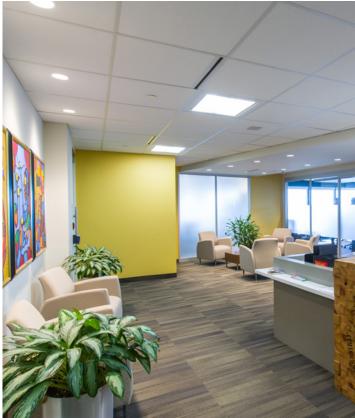

### **Features**

- 24-hour, on-site security
- Private on-site shower facilities
- On-site tenant-exclusive conference centre
- On-site cafeteria with catering services
- Awarded LEED v4.1 Platinum in 2019
- Ideally located in the heart of Ottawa's business and cultural district at the corner of Queen Street and Metcalfe Street
- Convenient access to several retail, dining and hotel amenities
- Within walking distance to Parliament Hill, the National Arts Centre, Rideau Centre (shopping mall), City Hall and the Court House