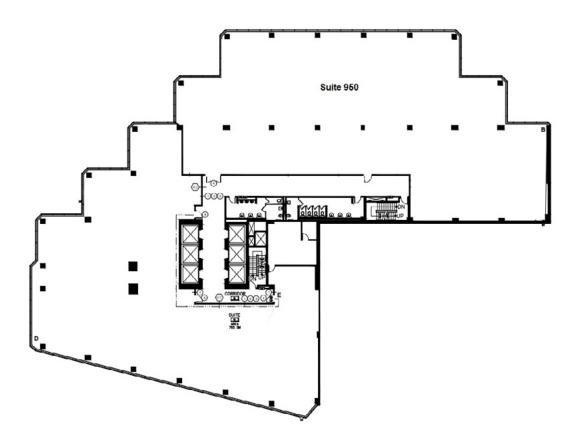

wash

Close proximity to future LRT station

Bicycle parking

### **Features**

- 24-hour, on-site security
- Private on-site shower facilities
- On-site tenant-exclusive conference centre
- On-site cafeteria with catering services
- Awarded LEED v4.1 Platinum in 2019
- Ideally located in the heart of Ottawa's business and cultural district at the corner of Queen Street and Metcalfe Street
- Convenient access to several retail, dining and hotel amenities
- Within walking distance to Parliament Hill, the National Arts Centre, Rideau Centre (shopping mall), City Hall and the Court House











# Suite 870

Suite 870: 11,971 SF

- Base building condition with new ceiling standards
  Space can be demised to 4,000+ SF



## Suite 950

Suite 950: 11,836 SF

• Suite available in Q2 of 2024



## Suite 1400

Suite 1400: 21,438 SF

- Full floor opportunity
- Base-building condition with new ceiling standards



### Suite 1600

Suite 1600: 16,146 SF

- Top floor opportunity
- Panoramic views of Ottawa with unobstructed views of Parliament
- Fully improved space







#### Food

1. Parliament Pub

2. Bridgehead

3. Milestones

4. Metropolitain Brasserie

5. Courtyard

\_ \_\_\_\_

6. Sidedoor

7. Restaurant 18

8. Chez Lucien

9. Bier Markt

10. McDonald's

11. Starbucks

15. Tosca

12. Tim Hortons

13. Sushi Kan 3

14. Eggspectation

16. Rangoon

17. Grounded Kitchen

18. Clocktower

19. Johnny Farina

20. Beckta

21. Royal Oak

5. Chapters

6. Apple Store

7. Marcello's Market

22. Mamma Teresa Ristorante

### Retail

- 1. Rideau Centre
- 2. The Bay
- 3. LCBO
- 4. Shoppers Dru