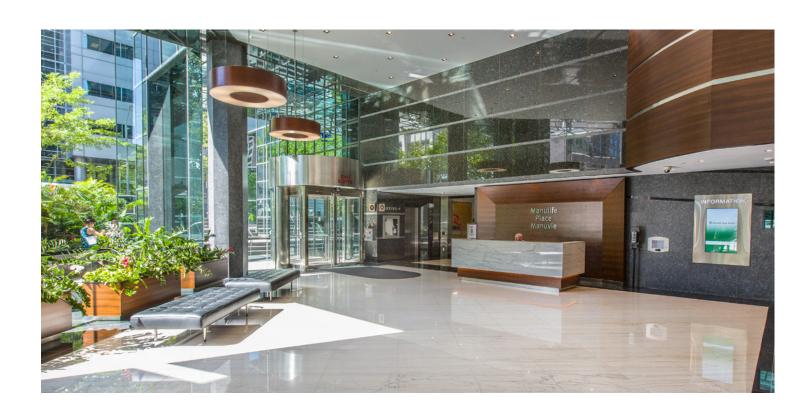

### **Features**

- 24-hour, on-site security
- Private on-site shower facilities
- On-site tenant-exclusive conference centre
- On-site cafeteria with catering services
- Awarded LEED v4.1 Platinum in 2019
- Ideally located in the heart of Ottawa's business and cultural district at the corner of Queen Street and Metcalfe Street
- Convenient access to several retail, dining and hotel amenities
- Within walking distance to Parliament Hill, the National Arts Centre, Rideau Centre (shopping mall), City Hall and the Court House