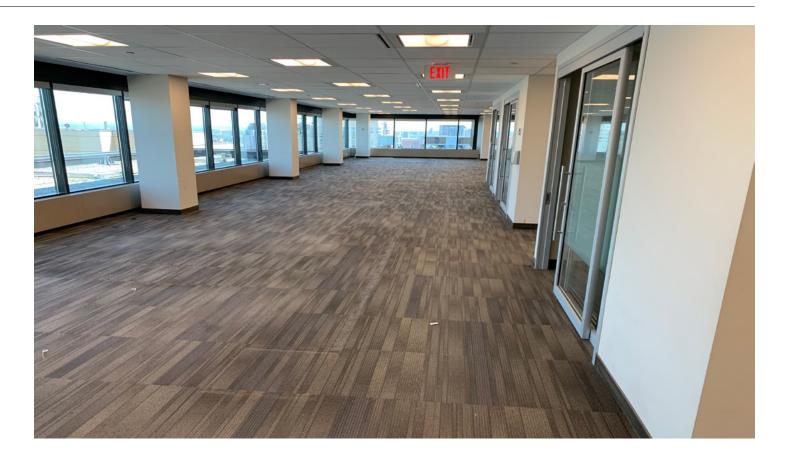

### **Features**

- 24-hour, on-site security
- Private on-site shower facilities
- On-site tenant-exclusive conference centre
- On-site cafeteria with catering services
- Awarded LEED v4.1 Platinum in 2019
- Ideally located in the heart of Ottawa's business and cultural district at the corner of Queen Street and Metcalfe Street
- Convenient access to several retail, dining and hotel amenities
- Within walking distance to Parliament Hill, the National Arts Centre, Rideau Centre (shopping mall), City Hall and the Court House