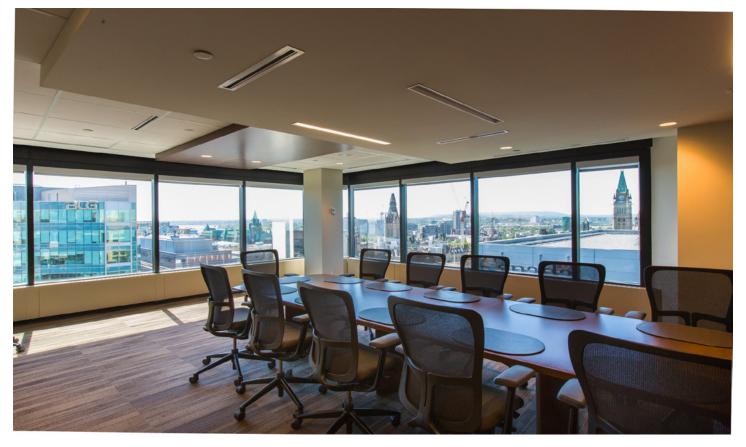

### **Features**

- 24-hour, on-site security
- Private on-site shower facilities
- On-site tenant-exclusive conference centre
- On-site cafeteria with catering services
- Awarded LEED v4.1 Platinum in 2019
- Ideally located in the heart of Ottawa's business and cultural district at the corner of Queen Street and Metcalfe Street
- Convenient access to several retail, dining and hotel amenities
- Within walking distance to Parliament Hill, the National Arts Centre, Rideau Centre (shopping mall), City Hall and the Court House

### Suite 1600

Suite 1600: 16,146 SF

- Top floor opportunity
- Panoramic views of Ottawa with unobstructed views of Parliament
- Fully improved space