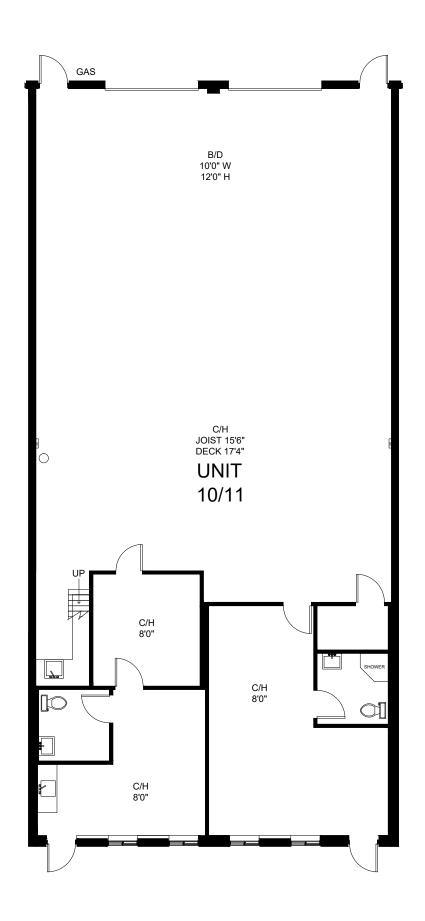

# **FLOOR PLAN**

# PROPERTY DETAILS

| SIZE         | 3,278 Sq. Ft        |
|--------------|---------------------|
| OFFICE       | 30 %                |
| CLEAR HEIGHT | 15'6"               |
| SHIPPING     | 2 D/I               |
| HEAT         | Gas Forced Air Open |
| POSSESSION   | April 1, 2024       |
| NET RENT     | \$17.95 Per Sq. Ft. |
| TMI (2024)   | \$4.75 Per Sq. Ft.  |

#### **COMMENTS**

- Well configured small bay unit in professionally managed complex
- Drive-in doors are 10'5" wide x 12' tall
- Ideally suited for a variety of tenants including warehousing and light manufacturing
- Earlier possession possible, speak to listing team
- No automotive uses, recreational uses, or places of worship permitted by the Landlord