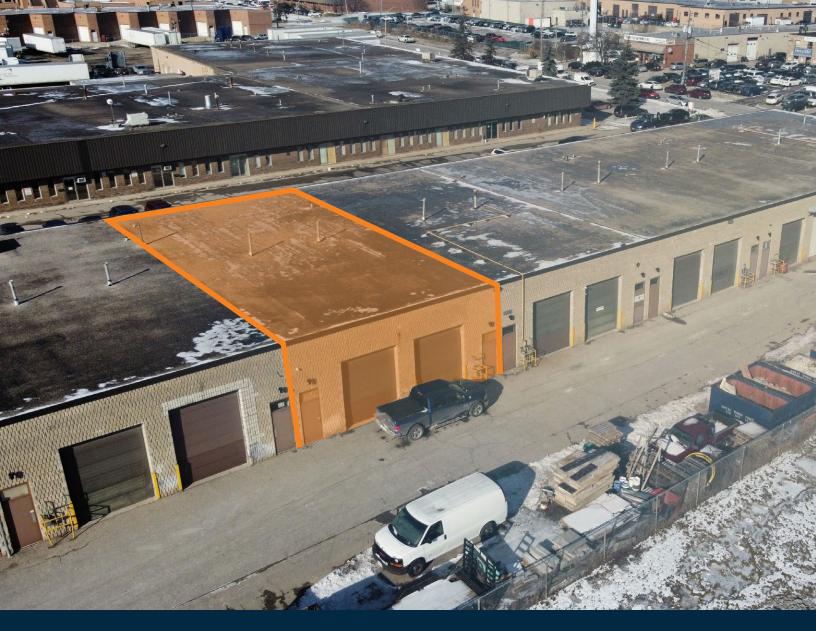

## WELL CONFIGURED UNIT WITH DRIVE-IN SHIPPING

# PROPERTY DETAILS

| SIZE         | 3,278 Sq. Ft        |
|--------------|---------------------|
| OFFICE       | 30 %                |
| CLEAR HEIGHT | 15'6"               |
| SHIPPING     | 2 D/I               |
| HEAT         | Gas Forced Air Open |
| POSSESSION   | April 1, 2024       |
| NET RENT     | \$17.95 Per Sq. Ft. |
| TMI (2024)   | \$4.75 Per Sq. Ft.  |

#### **COMMENTS**

- Well configured small bay unit in professionally managed complex
- Drive-in doors are 10'5" wide x 12' tall
- Ideally suited for a variety of tenants including warehousing and light manufacturing
- Earlier possession possible, speak to listing team
- No automotive uses, recreational uses, or places of worship permitted by the Landlord